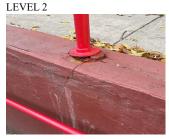

#### Inspection Question Response Architectural EXTERIOR Inspected Inspected AREAWAY Instance on AW1-AW12 Inspected Instance Condition 3- Fair Instance Quantity 12 Instance Quantity Uom EACH Deficiency

Deficiency Location/Instance

Deficiency Quantity Quantity Uom Potential Action Urgency of Action Purpose of Action Deficiency Photo 1

Deficiency Photo 2

Violations

Deficiency

AREAWAY GRATINGS: MAJOR RUSTING / OR BROKEN

#### 60

S.F. REPLACE PRIORITY 3

Areaway AW1 No photo recorded No violations recorded

AREAWAY WALLS:CRACKS AND SPALLING