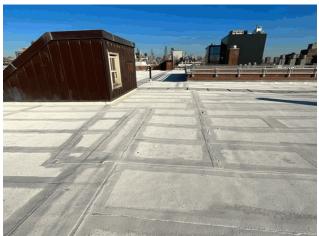

#### Architectural Inspection

Main Entrance Photo

Roof Photo

Do Stormwater Management/Green Infrastructure systems exist? Type Have any Systems/Major Building Components been upgraded?

Facade A - Forsyth Street

| Poof 1 N                                                    | lortheast View                                     |  |  |  |  |  |  |
|-------------------------------------------------------------|----------------------------------------------------|--|--|--|--|--|--|
| No                                                          | officast view                                      |  |  |  |  |  |  |
| No Storm Water Management Type Selected                     |                                                    |  |  |  |  |  |  |
| Systems: New Roofing, Roof Drains, Leaders/Gutters Parapet, |                                                    |  |  |  |  |  |  |
| 5                                                           | Coping, Cornice, Chimney pointing, and Bulkhead    |  |  |  |  |  |  |
|                                                             | repair; Waterproofing at foundation wall.          |  |  |  |  |  |  |
| Years:                                                      | 2022                                               |  |  |  |  |  |  |
| Systems:                                                    | 2nd and 3rd Floor Boys and Girls Toilet Room       |  |  |  |  |  |  |
|                                                             | upgraded (2nd Floor only to HC Accessible);        |  |  |  |  |  |  |
|                                                             | Auditorium upgrade including new Seats             |  |  |  |  |  |  |
| Years:                                                      | 2018                                               |  |  |  |  |  |  |
| Systems:                                                    | 10                                                 |  |  |  |  |  |  |
| 37                                                          | HC Accessible                                      |  |  |  |  |  |  |
| Years:                                                      | 2018                                               |  |  |  |  |  |  |
| Systems:                                                    | Complete Lighting replacement; New Library upgrade |  |  |  |  |  |  |
| Years:                                                      | 2017                                               |  |  |  |  |  |  |
| Systems:                                                    | Complete Lighting replacement; New Library upgrade |  |  |  |  |  |  |
| Years:                                                      | 2017                                               |  |  |  |  |  |  |
| Systems:                                                    | Limited Exterior Stair repairs                     |  |  |  |  |  |  |
| Years:                                                      | 2015                                               |  |  |  |  |  |  |
| Systems:                                                    | Limited Coping repairs                             |  |  |  |  |  |  |
| Years:                                                      | 2014                                               |  |  |  |  |  |  |
| Systems:                                                    | Limited Exterior Masonry and Foundation Wall       |  |  |  |  |  |  |
|                                                             | Waterproofing                                      |  |  |  |  |  |  |
| Years:                                                      | 2012                                               |  |  |  |  |  |  |
| Systems:                                                    | Science Lab upgrades                               |  |  |  |  |  |  |
| Years:                                                      | 2004                                               |  |  |  |  |  |  |
|                                                             |                                                    |  |  |  |  |  |  |