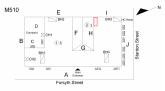

| Inspected                |
| Condition               | 2- Between Good and Fair |
| Deficiency              | No deficiencies recorded |
| TRANSOM/SIDE LIGHT      | Inspected                |
| Condition               | 2- Between Good and Fair |
| Deficiency              | No deficiencies recorded |
| EXTERIOR WALLS          | Inspected                |
| Material Type(s)        | Masonry                  |
| Replacement Quantity    | 38,000                   |
| Replacement Uom         | S.F.                     |
| Instance on All Facades | Inspected                |
| Instance Condition      | 3- Fair                  |
| Instance Quantity       | 38,000                   |

Deficiency Roof Plan Reference

Instance Quantity Uom

BRICK:WATER INFILTRATION IN INSTRUCTIONAL SPACE





Facade H 50 S.F. REPAIR PRIORITY 5 LEVEL 2

S.F.

Elevation

Elevation Reference Deficiency Quantity Quantity Uom Potential Action Urgency of Action Purpose of Action

#### Architectural Inspection

| Room 315                 |
|--------------------------|
| No photo recorded        |
| No violations recorded   |
| Does not exist           |
| Does not exist           |
| Inspected                |
| 2- Between Good and Fair |
| No deficiencies recorded |
| Inspected                |
| Masonry                  |
| 5,000                    |
| C.F.                     |
| Inspected                |
| 1- Good                  |
| 5,000                    |
| CF                       |
| No deficiencies recorded |
| Does not exist           |
| Inspected                |
| Inspected