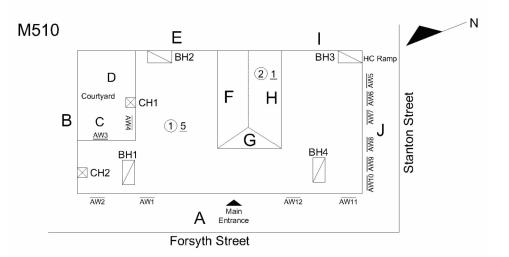

< 32"<br>WATER CLOSET<br>ARRANGEMENT<br>INSUFFICIENT LATCH<br>CLEARENCE<br>SINK ARRANGEMENT      |                                  |                               |
| Toilet Rooms                            | (staff)                                                    |        |          |          |                                                                                                                |                                  |                               |
|                                         | 4th Floor                                                  | Yes    | No       |          | CLEAR OPENING < 32"<br>TURNING RADIUS<br>WATER CLOSET<br>ARRANGEMENT<br>NO LEVER-TYPE<br>HARDWARE              |                                  |                               |



#### Inspection Question Response Architectural EXTERIOR Inspected Inspected AREAWAY Instance on AW1-AW12 Inspected Instance Condition 3- Fair Instance Quantity 12 Instance Quantity Uom EACH Deficiency

Deficiency Location/Instance

Deficiency Quantity Quantity Uom Potential Action Urgency of Action Purpose of Action Deficiency Photo 1

Deficiency Photo 2

Violations

Deficiency

AREAWAY GRATINGS: MAJOR RUSTING / OR BROKEN



#### 60

S.F. REPLACE PRIORITY 3



Areaway AW1 No photo recorded No violations recorded

AREAWAY WALLS:CRACKS AND SPALLING

## Architectural Inspection

| estion                       | Response