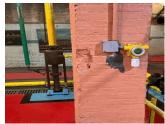

|
| Deficiency                   | STEEL COLUMNS/BEAMS:DETERIORATED MASONRY<br>FIREPROOFING |
| Deficiency Location/Instance | Basement                                                 |
| Deficiency Quantity          | 40                                                       |
| Quantity Uom                 | S.F.                                                     |
| Potential Action             | REPLACE                                                  |
| Urgency of Action            | PRIORITY 3                                               |
| Purpose of Action            | LEVEL 5                                                  |

#### Architectural Inspection

INTERIOR

#### STRUCTURAL

#### COLUMNS/BEAMS/BEARING WALLS

Deficiency Photo 1



|                                         | Boiler Room                                             |
|-----------------------------------------|---------------------------------------------------------|
| Deficiency Photo 2                      | No photo recorded                                       |
| Violations                              | No violations recorded                                  |
| Deficiency                              | STEEL COLUMNS/BEAMS:DETERIORATED/MISSING                |
|                                         | PLASTER FIREPROOFING                                    |
| Deficiency Location/Instance            | Basement                                                |
| Deficiency Quantity                     | 30