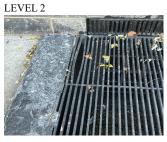

Deficiency Location/Instance

Deficiency Quantity Quantity Uom Potential Action Urgency of Action Purpose of Action Deficiency Photo 1

Deficiency Photo 2

Violations

Deficiency

AREAWAY GRATINGS: MAJOR RUSTING / OR BROKEN

#### 60

S.F. REPLACE PRIORITY 3

Areaway AW1 No photo recorded No violations recorded

AREAWAY WALLS:CRACKS AND SPALLING