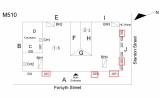

|                               |
|                                         | 4th Floor                                                  | Yes    | No       |          | CLEAR OPENING < 32"<br>TURNING RADIUS<br>WATER CLOSET<br>ARRANGEMENT<br>NO LEVER-TYPE<br>HARDWARE              |                                  |                               |



#### Inspection Question Response Architectural EXTERIOR Inspected Inspected AREAWAY Instance on AW1-AW12 Inspected Instance Condition 3- Fair Instance Quantity 12 Instance Quantity Uom EACH Deficiency

Deficiency Location/Instance

Deficiency Quantity Quantity Uom Potential Action Urgency of Action Purpose of Action Deficiency Photo 1

Deficiency Photo 2

Violations

Deficiency

AREAWAY GRATINGS: MAJOR RUSTING / OR BROKEN



#### 60

S.F. REPLACE PRIORITY 3



Areaway AW1 No photo recorded No violations recorded

AREAWAY WALLS:CRACKS AND SPALLING

## Architectural Inspection

| estion                       | Response