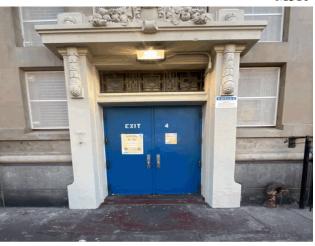

#### Architectural Inspection

Main Entrance Photo

Roof Photo

Do Stormwater Management/Green Infrastructure systems exist? Type Have any Systems/Major Building Components been upgraded?

Facade A - Forsyth Street