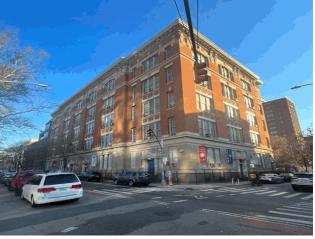

Corner of Stanton Street and Forsyth Street - Northeast View

#### Architectural Inspection

Main Entrance Photo

Roof Photo

Do Stormwater Management/Green Infrastructure systems exist? Type Have any Systems/Major Building Components been upgraded?

Facade A - Forsyth Street