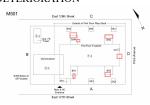

#### BRICK:MINOR CRACKS, SPALLING

Deficiency Quantity Quantity Uom Potential Action Urgency of Action Purpose of Action Deficiency Photo 1

RESTITCH PRIORITY 3

|                              | Chimney                                                                                                                                              |  |  |
|------------------------------|------------------------------------------------------------------------------------------------------------------------------------------------------|--|--|
| Deficiency Photo 2           | No photo recorded                                                                                                                                    |  |  |
| Violations                   | No violations recorded                                                                                                                               |  |  |
| COPING                       | Inspected                                                                                                                                            |  |  |
| Condition                    | 2- Between Good and Fair                                                                                                                             |  |  |
| Deficiency                   | CAST STONE: DETERIORATED TRANSVERSE JOINTS                                                                                                           |  |  |
| Deficiency Location/Instance | M501 Cert states stream C<br>Teres stream from from from the loss to<br>B<br>B<br>B<br>C<br>C<br>C<br>C<br>C<br>C<br>C<br>C<br>C<br>C<br>C<br>C<br>C |  |  |
| Deficiency Quantity          | 15                                                                                                                                                   |  |  |
| Quantity Uom                 | L.F.                                                                                                                                                 |  |  |
| Potential Action             | MAINTENANCE                                                                                                                                          |  |  |
| Urgency of Action            | PRIORITY 3                                                                                                                                           |  |  |
| Dumage of Astion             |                                                                                                                                                      |  |  |