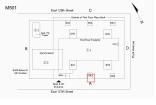

| uestion                                                                                                                                        | Response                                                                                                         |  |
|------------------------------------------------------------------------------------------------------------------------------------------------|------------------------------------------------------------------------------------------------------------------|--|
| EXTERIOR                                                                                                                                       | response                                                                                                         |  |
| EXTERIOR WALLS                                                                                                                                 |                                                                                                                  |  |
| Roof Plan Reference                                                                                                                            | M501 Exert Street C<br>Terrent Transformer<br>B<br>C<br>C<br>C<br>C<br>C<br>C<br>C<br>C<br>C<br>C<br>C<br>C<br>C |  |
| Elevation                                                                                                                                      |                                                                                                                  |  |
| Elevation Reference<br>Deficiency Quantity<br>Quantity Uom<br>Potential Action<br>Urgency of Action<br>Purpose of Action<br>Deficiency Photo 1 | Facade C<br>30<br>S.F.<br>REPOINT<br>PRIORITY 3<br>LEVEL 2                                                       |  |
|                                                                                                                                                | Facade C at Plaza Deck                                                                                           |  |
| Deficiency Photo 2                                                                                                                             | No photo recorded                                                                                                |  |
| Violations                                                                                                                                     | No violations recorded                                                                                           |  |
| EXTERIOR SOFFITS                                                                                                                               | Inspected                                                                                                        |  |
| Condition                                                                                                                                      | 2- Between Good and Fair                                                                                         |  |
| Deficiency                                                                                                                                     | No deficiencies recorded                                                                                         |  |
| LOADING DOCK                                                                                                                                   | Does not exist                                                                                                   |  |
| LOUVER                                                                                                                                         | Inspected                                                                                                        |  |
| Condition                                                                                                                                      | 2- Between Good and Fair                                                                                         |  |
| Deficiency                                                                                                                                     | No deficiencies recorded                                                                                         |  |
| PARAPETS                                                                                                                                       | Inspected                                                                                                        |  |
| Material Type(s)                                                                                                                               | Concrete, Metal                                                                                                  |  |
| Replacement Quantity Replacement Uom                                                                                                           | 3,000<br>C.F.                                                                                                    |  |
| Instance on All Facades                                                                                                                        | Inspected                                                                                                        |  |
| Instance Condition                                                                                                                             | 2- Between Good and Fair                                                                                         |  |
| Instance Quantity                                                                                                                              |                                                                                                                  |  |
| Instance Quantity Uom                                                                                                                          | 3,000<br>CF                                                                                                      |  |
| Deficiency                                                                                                                                     | No deficiencies recorded                                                                                         |  |
|                                                                                                                                                |                                                                                                                  |  |
| PLAZA DECK<br>Instance on Pavers: 1st Floor below Exterior Soffits at All Facades                                                              | Inspected Inspected                                                                                              |  |
| Instance Condition                                                                                                                             | 3- Fair                                                                                                          |  |
| Instance Quantity                                                                                                                              | 30,000                                                                                                           |  |
| Instance Quantity Uom                                                                                                                          | S.F.                                                                                                             |  |
| Installation Year                                                                                                                              | 1996                                                                                                             |  |