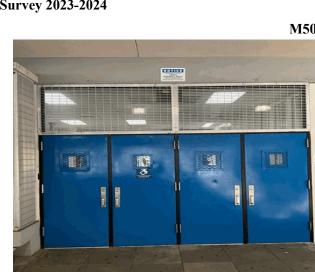

#### Architectural Inspection

Main Entrance Photo

Roof Photo

Do Stormwater Management/Green Infrastructure systems exist? Type Have any Systems/Major Building Components been upgraded?

Facade A - East 127th Street