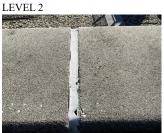

Deficiency Location/Instance

Deficiency Quantity Quantity Uom Potential Action Urgency of Action Purpose of Action Deficiency Photo 1 DETERIORATION

16 EACH REPLACE PRIORITY 4 LEVEL 2

|                                    | Exit 1                    |  |  |  |
|------------------------------------|---------------------------|--|--|--|
| Deficiency Photo 2                 | No photo recorded         |  |  |  |
| Violations                         | No violations recorded    |  |  |  |
| DOOR HARDWARE                      | Inspected                 |  |  |  |
| Condition                          | 3- Fair                   |  |  |  |
| Deficiency                         | No deficiencies recorded  |  |  |  |
| LINTELS                            | Inspected                 |  |  |  |
| Condition                          | 2- Between Good and Fair  |  |  |  |
| Deficiency                         | No deficiencies recorded  |  |  |  |
| TRANSOM/SIDE LIGHT                 | Inspected                 |  |  |  |
| Condition                          | 2- Between Good and Fair  |  |  |  |
| Deficiency                         | No deficiencies recorded  |  |  |  |
| EXTERIOR WALLS                     | Inspected                 |  |  |  |
| Material Type(s)                   | Concrete, Masonry         |  |  |  |
| Replacement Quantity               | 32,400                    |  |  |  |
| Replacement Uom                    | S.F.                      |  |  |  |
| Instance on 1st Floor Curtain Wall | Inspected                 |  |  |  |
| Instance Condition                 | 2- Between Good and Fair  |  |  |  |
| Instance Quantity                  | 2,400                     |  |  |  |
| Instance Quantity Uom              | S.F.                      |  |  |  |
| Deficiency                         | No deficiencies recorded  |  |  |  |
| Instance on All Facades            | Inspected                 |  |  |  |
| Instance Condition                 | 2- Between Good and Fair  |  |  |  |
| Instance Quantity                  | 30,000                    |  |  |  |
| Instance Quantity Uom              | S.F.                      |  |  |  |
| Deficiency                         | BRICK:DETERIORATED JOINTS |  |  |  |