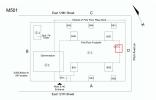

| uestion                                                                                                                                        | Response                                                                                                         |  |
|------------------------------------------------------------------------------------------------------------------------------------------------|------------------------------------------------------------------------------------------------------------------|--|
| EXTERIOR                                                                                                                                       | response                                                                                                         |  |
| EXTERIOR WALLS                                                                                                                                 |                                                                                                                  |  |
| Roof Plan Reference                                                                                                                            | M501 Exert Street C<br>Terrent Transformer<br>B<br>C<br>C<br>C<br>C<br>C<br>C<br>C<br>C<br>C<br>C<br>C<br>C<br>C |  |
| Elevation                                                                                                                                      |                                                                                                                  |  |
| Elevation Reference<br>Deficiency Quantity<br>Quantity Uom<br>Potential Action<br>Urgency of Action<br>Purpose of Action<br>Deficiency Photo 1 | Facade C<br>30<br>S.F.<br>REPOINT<br>PRIORITY 3<br>LEVEL 2                                                       |  |
|                                                                                                                                                | Facade C at Plaza Deck                                                                                           |  |
| Deficiency Photo 2                                                                                                                             | No photo recorded                                                                                                |  |
| Violations                                                                                                                                     | No violations recorded                                                                                           |  |
| EXTERIOR SOFFITS                                                                                                                               | Inspected                                                                                                        |  |
| Condition                                                                                                                                      | 2- Between Good and Fair                                                                                         |  |
| Deficiency                                                                                                                                     | No deficiencies recorded                                                                                         |  |
| LOADING DOCK                                                                                                                                   | Does not exist                                                                                                   |  |
| LOUVER                                                                                                                                         | Inspected                                                                                                        |  |
| Condition                                                                                                                                      | 2- Between Good and Fair                                                                                         |  |
| Deficiency                                                                                                                                     | No deficiencies recorded                                                                                         |  |
| PARAPETS                                                                                                                                       | Inspected                                                                                                        |  |
| Material Type(s)                                                                                                                               | Concrete, Metal                                                                                                  |  |
| Replacement Quantity Replacement Uom                                                                                                           | 3,000<br>C.F.                                                                                                    |  |
| Instance on All Facades                                                                                                                        | Inspected                                                                                                        |  |
| Instance Condition                                                                                                                             | 2- Between Good and Fair                                                                                         |  |
| Instance Quantity                                                                                                                              |                                                                                                                  |  |
| Instance Quantity Uom                                                                                                                          | 3,000<br>CF                                                                                                      |  |
| Deficiency                                                                                                                                     | No deficiencies recorded                                                                                         |  |
|                                                                                                                                                |                                                                                                                  |  |
| PLAZA DECK<br>Instance on Pavers: 1st Floor below Exterior Soffits at All Facades                                                              | Inspected Inspected                                                                                              |  |
| Instance Condition                                                                                                                             | 3- Fair                                                                                                          |  |
| Instance Quantity                                                                                                                              | 30,000                                                                                                           |  |
| Instance Quantity Uom                                                                                                                          | S.F.                                                                                                             |  |
| Installation Year                                                                                                                              | 1996                                                                                                             |  |