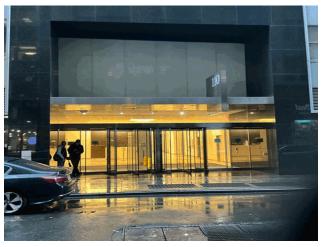

#### **Architectural Inspection**

Main Entrance Photo

M496

Facade A - Williams Street

Not taken

N/A

No Storm Water Management Type Selected

Systems: Partial Window repair.