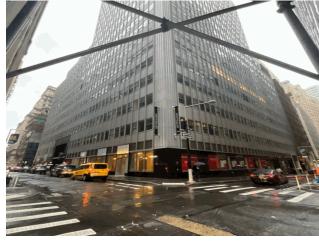

Heavy Rain

Corner of Williams Street and John Street - West View

#### **Architectural Inspection**

Main Entrance Photo

M496

Facade A - Williams Street

Not taken

N/A

No Storm Water Management Type Selected

Systems: Partial Window repair.