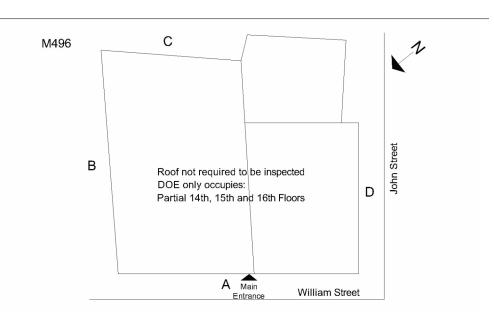

#### Asset Data

Weather

Facade Photo

Comments on the Number of Classrooms

| Question                                                                  | Answer                                                            |
|---------------------------------------------------------------------------|-------------------------------------------------------------------|
| Was the Building Fully Accessible for Inspection?                         | Yes                                                               |
| Principal(s) Information                                                  |                                                                   |
| Principal Name                                                            | Gloria Miller                                                     |
| Principal Organization                                                    | Director of Central and Field Facilities, Department of Education |
| Meeting with Principal?                                                   | No                                                                |
| Principal Feedback                                                        | The Director had no comments about the condition of the building  |
| - 41                                                                      | at this time.                                                     |
| Custodian                                                                 | N/A                                                               |
| Was the Custodian Present?                                                | No                                                                |
| Fireman                                                                   | James Embrosio                                                    |
| Was the Fireman Present?                                                  | Yes                                                               |
| Building Square Footage                                                   | 85,000                                                            |
| Comments on the Area (for Athletic Field, Playing Surfaces, Leased Spaces | ) None                                                            |
| Comments on the Stories (Floors) plus Basements                           | 3 Floors - 14th (partial), 15th and 16th Floors                   |
| Comments on the Year Built                                                | 1956                                                              |
| Student Population                                                        | 0                                                                 |
| Staff Population                                                          | 500                                                               |

#### **Architectural Inspection**

Main Entrance Photo

M496

Facade A - Williams Street

Not taken

N/A

No Storm Water Management Type Selected

Systems: Partial Window repair.