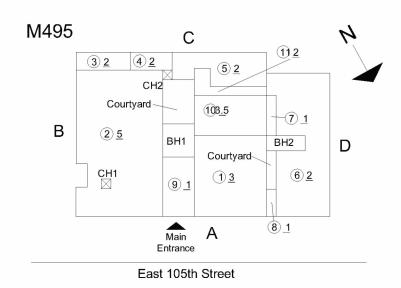

#### **Building Condition Assessment Survey 2023-2024**

Architectural Inspection M495

| Asset:        | PARK EAST HS - MANHATTAN, 230 EAST 105 STREET, MANHATTAN, NY, | ARK EAST HS - MANHATTAN, 230 EAST 105 STREET, MANHATTAN, NY, 10029 |                    |  |
|---------------|---------------------------------------------------------------|--------------------------------------------------------------------|--------------------|--|
| Inspection Id | Inspection Type                                               | Time In                                                            | Last Edited        |  |
| 623           | ARCHITECTURAL - ASSOCIATE                                     | 2023-11-01 10:37AM                                                 | 2023-12-05 07:28PM |  |
| 636           | ARCHITECTURAL - SENIOR                                        | 2023-11-01 08:18AM                                                 | 2023-12-04 02:41PM |  |