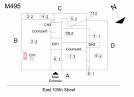

Weather Facade Photo

East 105th Street - West View

#### **Architectural Inspection**

Main Entrance Photo

Roof Photo

PARK EAST HIGH SCHOOL

High School

M495

Facade A - East 105th Street

Roof 2 - Northeast View