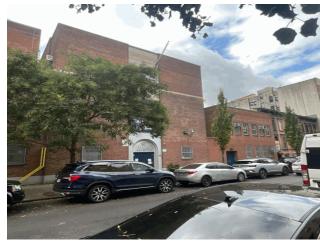

Weather Facade Photo

East 105th Street - West View

#### **Architectural Inspection**

Main Entrance Photo

Roof Photo

PARK EAST HIGH SCHOOL

High School

M495

Facade A - East 105th Street

Roof 2 - Northeast View