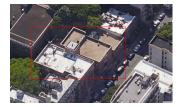

Weather Facade Photo

East 105th Street - West View

#### **Architectural Inspection**

Main Entrance Photo

Roof Photo

PARK EAST HIGH SCHOOL

High School

M495

Facade A - East 105th Street

Roof 2 - Northeast View