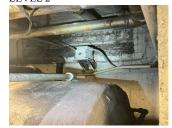

 Condition Type
 Description
 Affected
 Description
 Notified
 Title
 Image

 Deteriorated Steel
 Columns / Beams / Bearing Walls
 Columns / Beams / Bearing Walls
 Boiler Room Vault Boiler Room Vallt Fireman
 Fireman