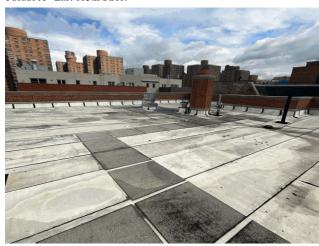

#### **Architectural Inspection**

Main Entrance Photo

Roof Photo

PARK EAST HIGH SCHOOL

High School

M495

Facade A - East 105th Street

Roof 2 - Northeast View