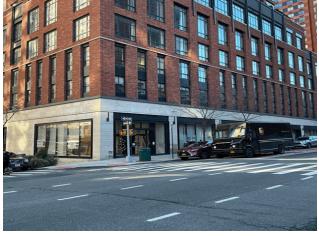

|
| Comments on the Year Built      |                                              | 2016                                                                                                                                       |
| Student Population              |                                              | 64                                                                                                                                         |
| Staff Population                |                                              | 24                                                                                                                                         |

Fair



Corner of 3rd Avenue and East 95th Street - South View

#### **Building Condition Assessment Survey 2023-2024**

#### **Architectural Inspection**

Main Entrance Photo

M491



Photo

Image

Assistive

Fire

Facade B - 3rd Avenue

Not taken

No

No Storm Water Management Type Selected

No System Upgraded

No New Construction

No Tandem

Yes 2018

Partial Inspection

Roof Photo

Do Stormwater Management/Green Infrastructure systems exist?

Type

Have any Systems/Major Building Components been upgraded?

Have there been any New Building Additions?

Tandem

Leased Space?

Year Leased

Inspection Type

**Priority Condition** 

| Exist      | Priority | Condition   | Component | Location    | Person(s) | Person(s) |
|------------|----------|-------------|-----------|-------------|-----------|