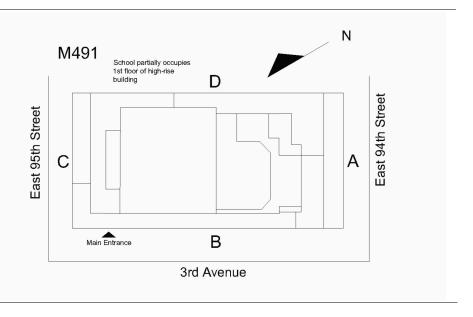

|          |          |            |                                  |                         |
|                       | Room 130, also inside<br>Classroom | Yes    | Yes      |          |            |                                  |                         |
| Toilet Rooms          | ·                                  |        |          | <u> </u> |            |                                  | <u> </u>                |
|                       | Room 131                           | Yes    | Yes      |          |            |                                  |                         |
|                       |                                    |        |          |          |            |                                  |                         |

### **Building Template**



M491

#### Inspection

| Question | Response |
|----------|----------|
|          |          |

## **Building Condition Assessment Survey 2023-2024**

| Architectural Inspection | M491   |
|--------------------------|--------|
| Architecturui Inspection | 141471 |

| nestion                 | Response                  |
|-------------------------|---------------------------|
| chitectural             |                           |
| EXTERIOR                | Inspected                 |
| AREAWAY                 | Does not exist            |
| AWNINGS AND CANOPIES    | Does not exist            |
| CHIMNEY                 | Does not exist            |
| COPING                  | Does not exist            |
| CORNICE                 | Does not exist            |
| DOORS                   |