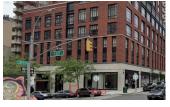

| 1- Good                   |
| Deficiency              | No deficiencies recorded  |
| TRANSOM/SIDE LIGHT      | Inspected                 |
| Condition               | 1- Good                   |
| Deficiency              | No deficiencies recorded  |
| EXTERIOR WALLS          | Inspected                 |
| Material Type(s)        | Masonry                   |
| Replacement Quantity    | 1,750                     |
| Replacement Uom         | S.F.                      |
| Instance on All Facades | Inspected                 |
| Instance Condition      | 2- Between Good and Fair  |
| Instance Quantity       | 1,750                     |
| Instance Quantity Uom   | S.F.                      |
| Deficiency              | STONE:DETERIORATED JOINTS |



Elevation

Roof Plan Reference



Elevation Reference Facade C Deficiency Quantity 20 L.F. Quantity Uom Potential Action REPOINT Urgency of Action PRIORITY 3 Purpose of Action LEVEL 2

#### **Building Condition Assessment Survey 2023-2024**

## Architectural Inspection M491

#### EXTERIOR

Question

#### EXTERIOR WALLS

VAULTS-BUNKERS

Deficiency

CLASSROOMS/CORRIDORS/ADMIN SPACES

Deficiency Location/Instance

Deficiency Quantity

AUDITORIUM

CAFETERIA

Ceiling Condition

Deficiency Photo 1



Response

|                                          | Facade C                 |
|------------------------------------------|--------------------------|
| Deficiency Photo 2                       | No photo recorded        |
| Violations                               | No violations recorded   |
| EXTERIOR SOFFITS