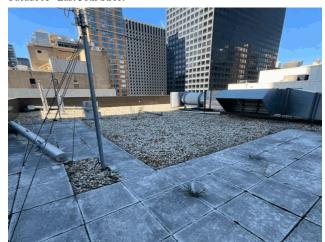

#### **Architectural Inspection**

Main Entrance Photo

ART & DESIGN

M488

Facade A - East 56th Street

Roof 9 - West View

No

No Storm Water Management Type Selected