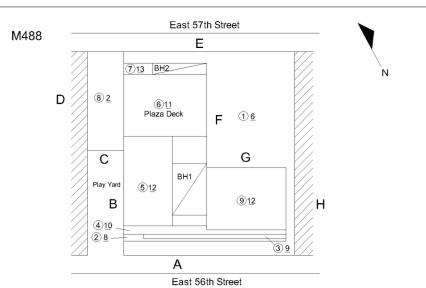

### **Building Condition Assessment Survey 2023-2024**

Architectural Inspection M488

| Asset:               | MIDTOWN EAST             | T CAMPUS - MANHATTAN, 231-249 EA       | AST 56 STREET, MANHATTAN, NY, 10019                |                    |
|----------------------|--------------------------|----------------------------------------|----------------------------------------------------|--------------------|
| Inspection Id        | Inspection Type          |                                        | Time In                                            | Last Edited        |
| 4947                 | ARCHITECTURAL            | - ASSOCIATE                            | 2024-04-23 08:06AM                                 | 2024-06-06 10:42AN |
| 5000                 | ARCHITECTURAL            | - SENIOR                               | 2024-04-23 08:55AM                                 | 2024-06-19 10:01AN |
| sset Data            |                          |                                        |                                                    |                    |
| Question             |                          |                                        | Answer                                             |                    |
| Was the Buildin      | ng Fully Accessible for  | Inspection?                            | No                                                 |                    |
| -                    | cessible Comment         |                                        | Science Prep Room 206 and Boys and Girls (storage) | Shower Rooms       |
| Principal(s) Info    | ormation                 | Principal Name                         | Nekia Wise                                         |                    |
|                      |                          | Principal Organization                 | P.S. 59 - Manhattan                                |                    |
|                      |                          | Meeting with Principal?                | No                                                 |                    |
|                      |                          | Principal Feedback                     | No Feedback from Principal                         |                    |
|                      |                          | Principal Name                         | Eleyna Rivas                                       |                    |
|                      |                          | Principal Organization                 | M169 SPED - Manhattan                              |                    |
|                      |                          | Meeting with Principal?                | No                                                 |                    |
|                      |                          | Principal Feedback                     | No Feedback from Principal                         |                    |
|                      |                          | Principal Name                         | Maxmillian ReSugiura                               |                    |
|                      |                          | Principal Organization                 | Art & Design VOC HS Manhattan                      |                    |
|                      |                          | Meeting with Principal?                | No                                                 |                    |
|                      |                          | Principal Feedback                     | No Feedback from Principal                         |                    |
| Custodian            |                          |                                        | Dimitrious Myers                                   |                    |
| Was the Custod       | lian Present?            |                                        | No                                                 |                    |
| Fireman              |                          |                                        | Jonathan Hodge                                     |                    |
| Was the Firema       |                          |                                        | Yes                                                |                    |
| Building Square      | -                        |                                        | 312,000                                            |                    |
|                      |                          | ield, Playing Surfaces, Leased Spaces) | None                                               |                    |
|                      | he Stories (Floors) plus | s Basements                            | 12+B+SB                                            |                    |
| Comments on the      |                          |                                        | 2012                                               |                    |
| Student Populat      |                          |                                        | 2797                                               |                    |
| Staff Population     |                          |                                        | 359                                                |                    |
|                      | he Number of Classroo    | oms                                    | 101                                                |                    |
| Weather Facade Photo |                          |                                        | Fair                                               |                    |