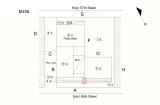

|

#### **Building Condition Assessment Survey 2023-2024**

**Architectural Inspection** M488 Question Response

#### **EXTERIOR**

#### EXTERIOR WALLS

Deficiency Photo 1



Plaza Deck

Deficiency Photo 2 No photo recorded Violations No violations recorded

Deficiency

Roof Plan Reference

CONCRETE MASONRY UNIT: MINOR CRACKS AND

SPALLING



Elevation



Elevation Reference Facade A Deficiency Quantity 5 Quantity Uom S.F. RESTITCH Potential Action PRIORITY 3 Urgency of Action Purpose of Action LEVEL 2



Facade A

No photo recorded No violations recorded

Violations

Deficiency

Roof Plan Reference

Deficiency Photo 2

Deficiency Photo 1

CONCRETE MASONRY UNIT: DETERIORATED JOINTS



### **Building Condition Assessment Survey 2023-2024**

#### Architectural Inspection M488

#### Question EXTERIOR

#### EXTERIOR WALLS

Elevation



Response

| Elevation Reference | Facade A   |
|---------------------|------------|
| Deficiency Quantity | 10         |
| Quantity Uom        | S.F.       |
| Potential Action    | REPOINT    |
| Urgency of Action   | PRIORITY 3 |
| Purpose of Action   | LEVEL 2    |
| Deficiency Photo 1  |