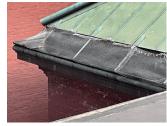

### **Architectural Inspection** M486 Question Response **EXTERIOR COPING** Deficiency Photo 1 Roof 7 - Facade J Deficiency Photo 2 No photo recorded Violations No violations recorded CORNICE Inspected 2- Between Good and Fair Condition Deficiency No deficiencies recorded DOORS Inspected DOORS AND FRAMES Inspected Condition 3- Fair Deficiency WOOD:DETERIORATED DOOR - MINOR DETERIORATION Deficiency Location/Instance Deficiency Quantity 2 Quantity Uom **EACH** MAINTENANCE Potential Action Urgency of Action PRIORITY 3 Purpose of Action LEVEL 2 Deficiency Photo 1