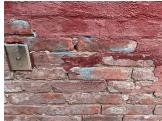

### **Architectural Inspection** M486 Question Response **EXTERIOR COPING** Deficiency Photo 1 Roof 7 - Facade J Deficiency Photo 2 No photo recorded Violations No violations recorded CORNICE Inspected 2- Between Good and Fair Condition Deficiency No deficiencies recorded DOORS Inspected DOORS AND FRAMES Inspected Condition 3- Fair Deficiency WOOD:DETERIORATED DOOR - MINOR DETERIORATION Deficiency Location/Instance Deficiency Quantity 2 Quantity Uom **EACH** MAINTENANCE Potential Action Urgency of Action PRIORITY 3 Purpose of Action LEVEL 2 Deficiency Photo 1