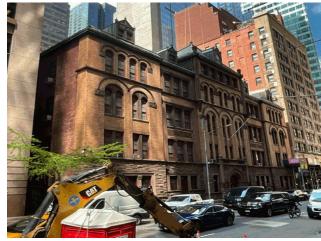

Custodian

Fireman

Facade Photo

Was the Custodian Present?

West 46th Street - West View