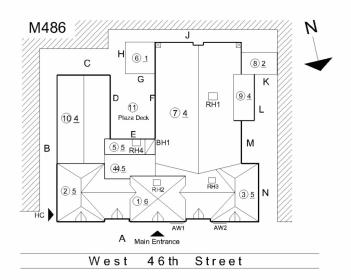

Response

Deficiency

Roof Plan Reference

Elevation

Elevation Reference Facade B, N Deficiency Quantity 200 Quantity Uom S.F. Potential Action REPOINT Urgency of Action PRIORITY 3 Purpose of Action

LEVEL 2

Facade A

No photo recorded Deficiency Photo 2 Violations No violations recorded

STONE: CHIPPED/SPALLED/BROKEN PIECES - MINOR

Deficiency

Roof Plan Reference

Deficiency Photo 1

Elevation

Elevation Reference Facade A **Deficiency Quantity** 25 Quantity Uom S.F.