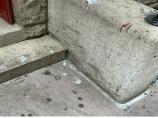

Response

Deficiency

Roof Plan Reference

Elevation

Elevation Reference Facade B, N Deficiency Quantity 200 Quantity Uom S.F. Potential Action REPOINT Urgency of Action PRIORITY 3 Purpose of Action

LEVEL 2

Facade A

No photo recorded Deficiency Photo 2 Violations No violations recorded

STONE: CHIPPED/SPALLED/BROKEN PIECES - MINOR

Deficiency

Roof Plan Reference

Deficiency Photo 1

Elevation

Elevation Reference Facade A **Deficiency Quantity** 25 Quantity Uom S.F.