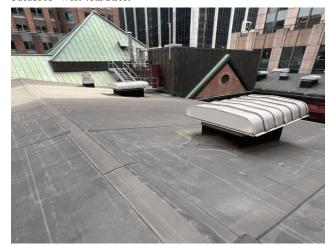

#### **Architectural Inspection**

Main Entrance Photo

AMAGENETATION CONTROL TO THE PROPERTY OF THE P

M486

Facade A - West 46th Street

Roof 7 - Northeast View

No

No Storm Water Management Type Selected

### Roof Photo

Do Stormwater Management/Green Infrastructure systems exist?

Type

Have any Systems/Major Building Components been upgraded?

Have there been any New Building Additions?

Tandem

Leased Space?