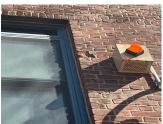

#### Architectural Inspection

| iestion                      | Response                                                                        |
|------------------------------|---------------------------------------------------------------------------------|
| EXTERIOR                     |                                                                                 |
| COPING                       |                                                                                 |
| Deficiency Location/Instance | M484                                                                            |
| Deficiency Quantity          | 5                                                                               |
| Quantity Uom                 | L.F.                                                                            |
| Potential Action             | MAINTENANCE                                                                     |
| Urgency of Action            | PRIORITY 3                                                                      |
| Purpose of Action            | LEVEL 2                                                                         |
| Deficiency Photo 1           |                                                                                 |
|                              |                                                                                 |
|                              | Roof 2 - Facade D                                                               |
| Deficiency Photo 2           | No photo recorded                                                               |
| Violations                   | No violations recorded                                                          |
| CORNICE                      | Does not exist                                                                  |
| DOORS                        | Inspected                                                                       |
| DOORS AND FRAMES             | Inspected                                                                       |
| Condition                    | 3- Fair                                                                         |
| Deficiency                   | METAL:DETERIORATED DOOR AND FRAME - MINOR<br>DETERIORATION                      |
| Deficiency Location/Instance | M484<br>C<br>D<br>C<br>C<br>C<br>C<br>C<br>C<br>C<br>C<br>C<br>C<br>C<br>C<br>C |
| Deficiency Quantity          | 1                                                                               |
| Quantity Uom                 | EACH                                                                            |
| Potential Action             | MAINTENANCE                                                                     |
| Urgency of Action            | PRIORITY 3                                                                      |
| Purpose of Action            | LEVEL 2                                                                         |
| Deficiency Photo 1           | Trender and the second second                                                   |

Facade A - HC Elevator Exit No photo recorded No violations recorded Inspected 1- Good

| Deficiency Photo 2 |
|--------------------|
| Violations         |
| DOOR HARDWARE      |

Deficiency Photo 1

Condition