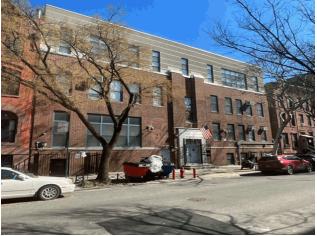

|
| Facade Photo                    |                                                               |                                                                                                                                                                                                                                        |                                             |
| racade rnoto                    |                                                               |                                                                                                                                                                                                                                        | XXX                                         |



West 132nd Street - East View

#### Architectural Inspection

Main Entrance Photo

Roof Photo

Do Stormwater Management/Green Infrastructure systems exist? Type Have any Systems/Major Building Components been upgraded?

Have there been any New Building Additions? Tandem Leased Space? Year Leased Inspection Type

#### **Priority Condition**

| Exist<br>Last Year? | Priority<br>Category | Condition<br>Description | Component<br>Affected | Location<br>Description | Person(s)<br>Notified | Person(s)<br>Title | Photo<br>Image |
|---------------------|----------------------|--------------------------|-----------------------|-------------------------|-----------------------|--------------------|----------------|
| No condit           | ion recorded         |                          |