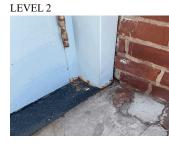

#### Architectural Inspection

| iestion                      | Response                                                                        |
|------------------------------|---------------------------------------------------------------------------------|
| EXTERIOR                     |                                                                                 |
| COPING                       |                                                                                 |
| Deficiency Location/Instance | M484                                                                            |
| Deficiency Quantity          | 5                                                                               |
| Quantity Uom                 | L.F.                                                                            |
| Potential Action             | MAINTENANCE                                                                     |
| Urgency of Action            | PRIORITY 3                                                                      |
| Purpose of Action            | LEVEL 2                                                                         |
| Deficiency Photo 1           |                                                                                 |
|                              |                                                                                 |
|                              | Roof 2 - Facade D                                                               |
| Deficiency Photo 2           | No photo recorded                                                               |
| Violations                   | No violations recorded                                                          |
| CORNICE                      | Does not exist                                                                  |
| DOORS                        | Inspected                                                                       |
| DOORS AND FRAMES             | Inspected                                                                       |
| Condition                    | 3- Fair                                                                         |
| Deficiency                   | METAL:DETERIORATED DOOR AND FRAME - MINOR<br>DETERIORATION                      |
| Deficiency Location/Instance | M484<br>C<br>D<br>C<br>C<br>C<br>C<br>C<br>C<br>C<br>C<br>C<br>C<br>C<br>C<br>C |
| Deficiency Quantity          | 1                                                                               |
| Quantity Uom                 | EACH                                                                            |
| Potential Action             | MAINTENANCE                                                                     |
| Urgency of Action            | PRIORITY 3                                                                      |
| Purpose of Action            | LEVEL 2                                                                         |
| Deficiency Photo 1           | Trender and the second second                                                   |

Facade A - HC Elevator Exit No photo recorded No violations recorded Inspected 1- Good

| Deficiency Photo 2 |
|--------------------|
| Violations         |
| DOOR HARDWARE      |

Deficiency Photo 1

Condition