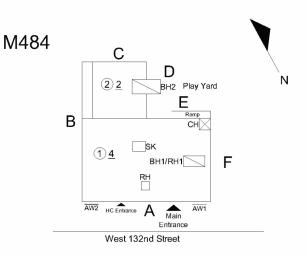

|                 |          |          |            |                                  |                     |
| 101101         |                              | ement, 2nd and 3rd                               | Yes             | Yes      |          |            |                                  |                     |
| T-11-4         | Rooms (staff)                |                                                  |                 |          |          |            |                                  |                     |
| Tollet         | Kooms (starr)                |                                                  |                 |          |          |            |                                  |                     |

Architectural Inspection

**Building Template** 



#### Inspection

| Question              | Response                                |  |  |
|-----------------------|-----------------------------------------|--|--|
| Architectural         |                                         |  |  |
| EXTERIOR              | Inspected                               |  |  |
| AREAWAY               | Inspected                               |  |  |
| Instance on AW1-AW2   | Inspected                               |  |  |
| Instance Condition    | 3- Fair                                 |  |  |
| Instance Quantity     | 2                                       |  |  |
| Instance Quantity Uom | EACH                                    |  |  |
| Deficiency            | A DE AWAY SI A D.CD A CY'S AND SDALLING |  |  |

### Deficiency

Deficiency Location/Inst