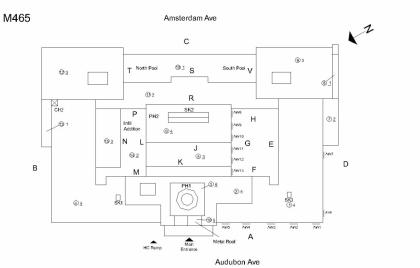

|                                  |                         |
|                           |        |          |          | SINK ARRANGEMENT |                                  |                         |
|                           |        |          |          | URINAL           |                                  |                         |
|                           |        |          |          | ARRANGEMENT      |                                  |                         |
|                           |        |          |          | WATER CLOSET     |                                  |                         |
|                           |        |          |          | ARRANGEMENT      |                                  |                         |

#### **Building Template**



| spection                          |                             |  |  |
|-----------------------------------|-----------------------------|--|--|
| Question                          | Response                    |  |  |
| Architectural                     |                             |  |  |
| EXTERIOR                          | Inspected                   |  |  |
| AREAWAY                           | Inspected                   |  |  |
| Instance on AW1-AW8 and AW10-AW13 | Inaccessible                |  |  |
| Instance Quantity                 | 12                          |  |  |
| Instance Quantity Uom             | EACH                        |  |  |
| Instance on AW9                   | Inspected                   |  |  |
| Instance Condition                | 3- Fair