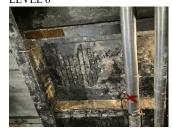

## **Building Condition Assessment Survey 2023-2024**

M465

| Architec | tural Inspection            |                                                                                                                    |                    |                                                                                                                                                                                                                                                                                        |                  |           |
|----------|-----------------------------|--------------------------------------------------------------------------------------------------------------------|--------------------|----------------------------------------------------------------------------------------------------------------------------------------------------------------------------------------------------------------------------------------------------------------------------------------|------------------|-----------|
| Yes      | Potential Falling<br>Debris | Deteriorated concrete slab<br>with exposed<br>reinforcement and<br>spalling concrete is a<br>falling debris hazard | Floor<br>Structure | Oil Tank Room shown, also South and North Pool Fan Rooms, Sprinkler Chase below Pool Fan Rooms, Basement MER below Cafeteria stairs, Crawl Space below Girls Locker Room, Penthouse 3, Sprinkler Tank Room, 3rd Floor North MER, 3rd Floor South MER and in pipe tunnel in Crawl Space | Anthony<br>Ortiz | Custodian |
| Yes      | Protruding Elements         | Damaged Seats are a potential safety hazard.                                                                       | Fixed Seating      | South<br>Gymnasium<br>Balcony                                                                                                                                                                                                                                                          | Anthony<br>Ortiz | Custodian |