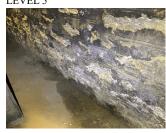

## **Building Condition Assessment Survey 2023-2024**

M465

| Architec | tural Inspection            |                                                                                                                    |                    |                                                                                                                                                                                                                                                                                        |                  |           |
|----------|-----------------------------|--------------------------------------------------------------------------------------------------------------------|--------------------|----------------------------------------------------------------------------------------------------------------------------------------------------------------------------------------------------------------------------------------------------------------------------------------|------------------|-----------|
| Yes      | Potential Falling<br>Debris | Deteriorated concrete slab<br>with exposed<br>reinforcement and<br>spalling concrete is a<br>falling debris hazard | Floor<br>Structure | Oil Tank Room shown, also South and North Pool Fan Rooms, Sprinkler Chase below Pool Fan Rooms, Basement MER below Cafeteria stairs, Crawl Space below Girls Locker Room, Penthouse 3, Sprinkler Tank Room, 3rd Floor North MER, 3rd Floor South MER and in pipe tunnel in Crawl Space | Anthony<br>Ortiz | Custodian |
| Yes      | Protruding Elements         | Damaged Seats are a potential safety hazard.                                                                       | Fixed Seating      | South<br>Gymnasium<br>Balcony                                                                                                                                                                                                                                                          | Anthony<br>Ortiz | Custodian |