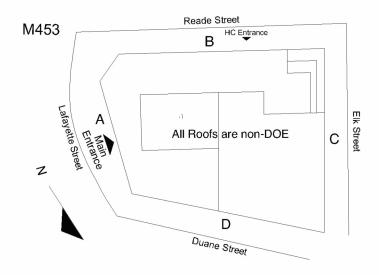

#### **Architectural Inspection**

Main Entrance Photo

M453

Facade A - Lafayette Street

Not taken

No

No Storm Water Management Type Selected

No System Upgraded

Facade C

Deficiency Photo 2

Violations

No photo recorded

No violations recorded

Inspected DOOR HARDWARE Condition 3- Fair Deficiency No deficiencies recorded Inspected LINTELS Condition 2- Between Good and Fair Deficiency No deficiencies recorded TRANSOM/SIDE LIGHT Inspected Condition 3- Fair

#### TRANSOM/SIDE LIGHT

Deficiency Photo 1

| Facade  | C      |
|---------|--------|
| 1 acade | $\sim$ |

| Deficiency Photo 2 | No photo recorded      |  |  |
|--------------------|------------------------|--|--|
| Violations         | No violations recorded |  |  |

Deficiency

Roof Plan Reference

STONE:CRACKS AT BUILDING CORNERS

Elevation

Deficiency Photo 1

| Elevation Reference | Facade B   |
|---------------------|------------|
| Deficiency Quantity | 25         |
| Quantity Uom        | S.F.       |
| Potential Action    | REPLACE    |
| Urgency of Action   | PRIORITY 4 |
| Purpose of Action   | LEVEL 2    |

Facade B

| Deficiency Photo 2 | No photo recorded      |
|--------------------|------------------------|
| Violations         | No violations recorded |

Deficiency STUCCO CEMENT SURFACE: CRACKS, SPALLING

PLAZA DECK

Elevation ReferenceFacade CDeficiency Quantity50Quantity UomS.F.Potential ActionREPLACEUrgency of ActionPRIORITY 4Purpose of ActionLEVEL 2

ALUMINUM - OTHER:BROKEN PANE

Facade C

No photo recorded