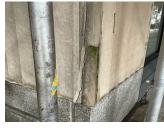

Deficiency

Roof Plan Reference

STONE:CRACKS AT BUILDING CORNERS

Elevation

Deficiency Photo 1

| Elevation Reference | Facade B   |
|---------------------|------------|
| Deficiency Quantity | 25         |
| Quantity Uom        | S.F.       |
| Potential Action    | REPLACE    |
| Urgency of Action   | PRIORITY 4 |
| Purpose of Action   | LEVEL 2    |

Facade B

| Deficiency Photo 2 | No photo recorded      |
|--------------------|------------------------|
| Violations         | No violations recorded |

Deficiency STUCCO CEMENT SURFACE: CRACKS, SPALLING