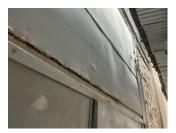

Facade C

Deficiency Photo 2

Violations

No photo recorded

No violations recorded

Inspected DOOR HARDWARE Condition 3- Fair Deficiency No deficiencies recorded Inspected LINTELS Condition 2- Between Good and Fair Deficiency No deficiencies recorded TRANSOM/SIDE LIGHT Inspected Condition 3- Fair

Deficiency METAL:DENTED, MAJOR RUSTING

Deficiency Quantity 20
Quantity Uom S.F.
Potential Action REPLACE
Urgency of Action PRIORITY 3
Purpose of Action LEVEL 2