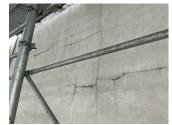

Deficiency

Roof Plan Reference

STONE:CRACKS AT BUILDING CORNERS

Elevation

Deficiency Photo 1

| Elevation Reference | Facade B   |
|---------------------|------------|
| Deficiency Quantity | 25         |
| Quantity Uom        | S.F.       |
| Potential Action    | REPLACE    |
| Urgency of Action   | PRIORITY 4 |
| Purpose of Action   | LEVEL 2    |

Facade B

| Deficiency Photo 2 | No photo recorded      |
|--------------------|------------------------|
| Violations         | No violations recorded |

Deficiency STUCCO CEMENT SURFACE: CRACKS, SPALLING