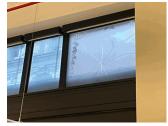

PLAZA DECK

Elevation ReferenceFacade CDeficiency Quantity50Quantity UomS.F.Potential ActionREPLACEUrgency of ActionPRIORITY 4Purpose of ActionLEVEL 2

ALUMINUM - OTHER:BROKEN PANE

Facade C

No photo recorded