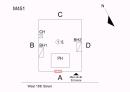

| Vest | 18th | Street |  |
|------|------|--------|--|
|      |      |        |  |

| pection                      |                                                                  |
|------------------------------|------------------------------------------------------------------|
| Question                     | Response                                                         |
| Architectural                |                                                                  |
| EXTERIOR                     | Inspected                                                        |
| AREAWAY                      | Does not exist                                                   |
| AWNINGS AND CANOPIES         | Does not exist                                                   |
| CHIMNEY                      | Inspected                                                        |
| Material Type(s)             | Masonry                                                          |
| Condition                    | 2- Between Good and Fair                                         |
| Deficiency                   | No deficiencies recorded                                         |
| COPING                       | Inspected                                                        |
| Condition                    | 2- Between Good and Fair                                         |
| Deficiency                   | No deficiencies recorded                                         |
| CORNICE                      | Does not exist                                                   |
| DOORS                        | Inspected                                                        |
| DOORS AND FRAMES             | Inspected                                                        |
| Condition                    | 3- Fair                                                          |
| Deficiency                   | METAL:DETERIORATED DOOR AND FRAME - MINOR<br>DETERIORATION       |
| Deficiency Location/Instance | M451 C N<br>B BH O.E BH2 D<br>H PH D A MARKE<br>West this Street |
| Deficiency Quantity          | 2                                                                |