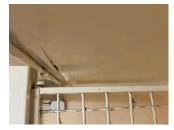

#### Architectural Inspection

| estion                       | Response                              |
|------------------------------|---------------------------------------|
| XTERIOR                      |                                       |
| ROOF                         |                                       |
| ROOFING                      |                                       |
| ROOFING                      |                                       |
| Deficiency Photo 1           |                                       |
|                              | Roof 1                                |
| Deficiency Photo 2           | No photo recorded                     |
| Violations                   | No violations recorded                |
| Deficiency                   | BUILT-UP:ROOFING:BEYOND USEFUL LIFE   |
| Deficiency Location/Instance | Built-Up:Roof 1                       |
| Deficiency Quantity          | 6,000                                 |
| Quantity Uom                 | S.F.                                  |
| Potential Action             | REPLACE                               |
| Urgency of Action            | PRIORITY 1                            |
| Purpose of Action            | LEVEL 2                               |
| Deficiency Photo 2           | No photo recorded                     |
| Violations                   | No violations recorded                |
| ROOFING DRAINS               | Inspected                             |
| Condition                    | 2- Between Good and Fair              |
| Deficiency                   | No deficiencies recorded              |
| SPECIALTIES                  | Inspected                             |
| BULKHEAD/PENTHOUSE           | Inspected                             |
| Condition                    | 3- Fair                               |
| Deficiency                   | BULKHEAD/PENTHOUSE ROOF:MINOR LEAKAGE |