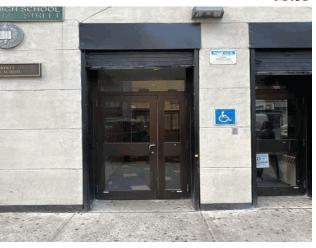

#### Architectural Inspection

Main Entrance Photo

Roof Photo

Do Stormwater Management/Green Infrastructure systems exist? Туре Have any Systems/Major Building Components been upgraded?

**Priority Condition** 

Tandem Leased Space?

Facade A - West 18th Street

| No<br>No Storm | Water Management Type Selected                                                                                                                                     |
|----------------|--------------------------------------------------------------------------------------------------------------------------------------------------------------------|
| Systems:       | Library Upgrade                                                                                                                                                    |
| Years:         | 2020                                                                                                                                                               |
| Systems:       | Coping, Parapets, Waterproofing painting; Coping<br>joints recaulked; Partial Chimney Waterproofing<br>;Partial Roofing repairs; Partial Roof Drain<br>replacement |
| Years:         | 2016                                                                                                                                                               |
| Systems:       | Partial Roof repairs                                                                                                                                               |
| Years:         | 2014                                                                                                                                                               |
| Systems:       | Partial Roof repairs                                                                                                                                               |
| Years:         | 2010                                                                                                                                                               |
| Systems:       | Complete interior renovation                                                                                                                                       |
| Years:         | 1996                                                                                                                                                               |
| Systems:       | Complete interior renovation and Roof replacement,<br>partial Exterior Masonry repairs.                                                                            |
| Years:         | 1996                                                                                                                                                               |
| No New C       | Construction                                                                                                                                                       |
| No Tander      | n                                                                                                                                                                  |
| No             |                                                                                                                                                                    |