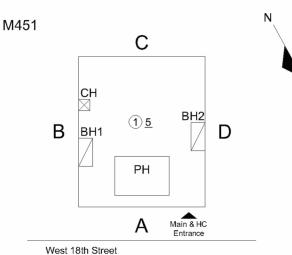

### **Building Condition Assessment Survey 2023-2024**

| chitectural Inspection             |        |          |          |            |                                  | M451                    |
|------------------------------------|--------|----------|----------|------------|----------------------------------|-------------------------|
| Physical Breakdown Structure       | Exists | Complies | Required | Deficiency | Assistive<br>Listening<br>System | Fire<br>Alarm<br>Strobe |
| 1st - 5th Floors                   | Yes    | Yes      |          |            |                                  |                         |
| Toilet Rooms (girls)               |        |          |          |            |                                  |                         |
| 1st - 5th Floors                   | Yes    | Yes      |          |            |                                  |                         |
| Toilet Rooms (staff)               |        |          |          |            |                                  |                         |
| Basement, 1st, 3rd, and 5th Floors | Yes    | Yes      |          |            |                                  |                         |
| ilding Template                    |        |          |          |            |                                  |                         |

| Vest | 18th | Street |  |
|------|------|--------|--|
|      |      |        |  |

| pection                      |                                                                  |
|------------------------------|------------------------------------------------------------------|
| Question                     | Response                                                         |
| Architectural                |                                                                  |
| EXTERIOR                     | Inspected                                                        |
| AREAWAY                      | Does not exist                                                   |
| AWNINGS AND CANOPIES         | Does not exist                                                   |
| CHIMNEY                      | Inspected                                                        |
| Material Type(s)             | Masonry                                                          |
| Condition                    | 2- Between Good and Fair                                         |
| Deficiency                   | No deficiencies recorded                                         |
| COPING                       | Inspected                                                        |
| Condition                    | 2- Between Good and Fair                                         |
| Deficiency                   | No deficiencies recorded                                         |
| CORNICE                      | Does not exist                                                   |
| DOORS                        | Inspected                                                        |
| DOORS AND FRAMES             | Inspected                                                        |
| Condition                    | 3- Fair                                                          |
| Deficiency                   | METAL:DETERIORATED DOOR AND FRAME - MINOR<br>DETERIORATION       |
| Deficiency Location/Instance | M451 C N<br>B BH O.E BH2 D<br>H PH D A MARKE<br>West this Street |
| Deficiency Quantity          | 2                                                                |