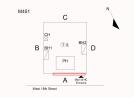

West 18 Street - Southeast View

Tandem Leased Space?

Facade A - West 18th Street

| No<br>No Storm | Water Management Type Selected                                                                                                                                     |
|----------------|--------------------------------------------------------------------------------------------------------------------------------------------------------------------|
| Systems:       | Library Upgrade                                                                                                                                                    |
| Years:         | 2020                                                                                                                                                               |
| Systems:       | Coping, Parapets, Waterproofing painting; Coping<br>joints recaulked; Partial Chimney Waterproofing<br>;Partial Roofing repairs; Partial Roof Drain<br>replacement |
| Years:         | 2016                                                                                                                                                               |
| Systems:       | Partial Roof repairs                                                                                                                                               |
| Years:         | 2014                                                                                                                                                               |
| Systems:       | Partial Roof repairs                                                                                                                                               |
| Years:         | 2010                                                                                                                                                               |
| Systems:       | Complete interior renovation                                                                                                                                       |
| Years:         | 1996                                                                                                                                                               |
| Systems:       | Complete interior renovation and Roof replacement,<br>partial Exterior Masonry repairs.                                                                            |
| Years:         | 1996                                                                                                                                                               |
| No New C       | Construction                                                                                                                                                       |
| No Tander      | n                                                                                                                                                                  |
| No             |                                                                                                                                                                    |