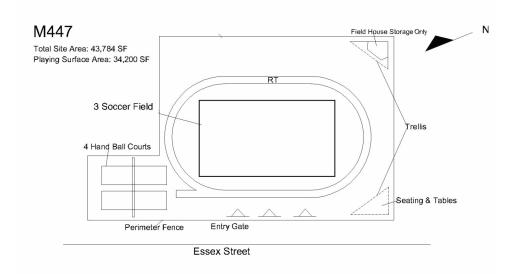

## **Building Condition Assessment Survey 2023-2024**

Architectural Inspection M447

| Asset:                                                                     | SEWARD PARK            | K HS AF - MANHATTAN, 350 GRAND ST       | REET, MANHATTAN, NY, 10002                                          |                    |
|----------------------------------------------------------------------------|------------------------|-----------------------------------------|---------------------------------------------------------------------|--------------------|
| Inspection Id                                                              | Inspection Type        |                                         | Time In                                                             | Last Edited        |
| 1225                                                                       | ARCHITECTURA           | L - ASSOCIATE                           | 2023-11-27 05:55AM                                                  | 2023-11-27 03:23PN |
| 1276                                                                       | ARCHITECTURA           | L - SENIOR                              | 2023-11-27 08:11AM                                                  | 2024-01-24 01:00PM |
| et Data                                                                    |                        |                                         |                                                                     |                    |
| Question                                                                   |                        |                                         | Answer                                                              |                    |
|                                                                            | ng Fully Accessible f  | or Inspection?                          | No                                                                  |                    |
|                                                                            | cessible Comment       |                                         | Roof (no ladder)                                                    |                    |
| Principal(s) Info                                                          | formation              | B                                       |                                                                     |                    |
|                                                                            |                        | Principal Name                          | Andrea Brand                                                        |                    |
|                                                                            |                        | Principal Organization                  | Urban Assembly Academy - Manhattan                                  |                    |
|                                                                            |                        | Meeting with Principal?                 | No                                                                  |                    |
|                                                                            |                        | Principal Feedback                      | No Feedback from Principal                                          |                    |
|                                                                            |                        | Principal Name                          | MeeSun John                                                         |                    |
|                                                                            |                        | Principal Organization                  | Dual Language H.S. Manhattan                                        |                    |
|                                                                            |                        | Meeting with Principal?                 | No                                                                  |                    |
|                                                                            |                        | Principal Feedback                      | No Feedback from Principal                                          |                    |
|                                                                            |                        | Principal Name                          | Joel Lowy                                                           |                    |
|                                                                            |                        | Principal Organization                  | Lower Manhattan Arts Manhattan                                      |                    |
|                                                                            |                        | Meeting with Principal?                 | Yes                                                                 |                    |
|                                                                            |                        | Principal Feedback                      | The Principal had no comments or concerns condition of their asset. | regarding the      |
|                                                                            |                        | Principal Name                          | Scott Conti                                                         |                    |
|                                                                            |                        | Principal Organization                  | New Design H.S. Manhattan                                           |                    |
|                                                                            |                        | Meeting with Principal?                 | No                                                                  |                    |
|                                                                            |                        | Principal Feedback                      | No Feedback from Principal                                          |                    |
|                                                                            |                        | Principal Name                          | Wallace Simpson                                                     |                    |
|                                                                            |                        | Principal Organization                  | Essex Street Academy Manhattan                                      |                    |
|                                                                            |                        | Meeting with Principal?                 | No                                                                  |                    |
|                                                                            |                        | Principal Feedback                      | No Feedback from Principal                                          |                    |
| Custodian                                                                  |                        | •                                       | Theresa Dicristi                                                    |                    |
| Was the Custod                                                             | lian Present?          |                                         | Yes                                                                 |                    |
| Fireman                                                                    |                        |                                         | Jose Serrano                                                        |                    |
| Was the Firema                                                             | n Present?             |                                         | Yes                                                                 |                    |
| Building Square                                                            | e Footage              |                                         | 500                                                                 |                    |
| Comments on the Area (for Athletic Field, Playing Surfaces, Leased Spaces) |                        | Field, Playing Surfaces, Leased Spaces) | Total Site Area: 43,784SF                                           |                    |
| Comments on t                                                              | he Stories (Floors) pl | lus Basements                           | Playing Surface Area: 30,700<br>1 (No Basement)                     |                    |
| Comments on t                                                              | he Year Built          |                                         | 2003                                                                |                    |
| Student Popular                                                            | tion                   |                                         | 1834                                                                |                    |
| Staff Population                                                           | n                      |                                         | 1                                                                   |                    |
|                                                                            | he Number of Classr    | ooms                                    | 0                                                                   |                    |
| Weather                                                                    |                        |                                         | Fair                                                                |                    |

## **Building Condition Assessment Survey 2023-2024**

| uestion                          | Response                 |
|----------------------------------|--------------------------|
| INTERIOR                         | •                        |
| STRUCTURAL                       |                          |
| COLUMNS/BEAMS/BEARING WALLS      |                          |
| Quantity Uom                     | S.F.                     |
| Potential Action                 | RESTITCH                 |
| Urgency of Action                | PRIORITY 3               |
| Purpose of Action                | LEVEL 5                  |
| Deficiency Photo 1               |                          |
| ·                                |                          |
|                                  |                          |
|                                  |                          |
|                                  |                          |
|                                  |                          |
|                                  |                          |
|                                  |                          |
|                                  | Storage Room             |
| Deficiency Photo 2               | No photo recorded        |
| Violations                       | No violations recorded   |
| FLOOR STRUCTURE                  | Inspected                |
| Condition                        | 2- Between Good and Fair |
| Deficiency                       | No deficiencies recorded |
| FOUNDATION WALLS                 | Inspected                |
| Material Type(s)                 | Concrete                 |
| Condition                        | 2- Between Good and Fair |
| Deficiency                       | No deficiencies recorded |
| ROOF STRUCTURE                   | Inspected                |
| Condition                        | 2- Between Good and Fair |
| Deficiency                       | No deficiencies recorded |
| VAULTS-BUNKERS                   | Does not exist           |
| ATHLETIC FIELDS                  | Inspected                |
| PLAYING SURFACE                  | Inspected                |
| Replacement Quantity             | 30,700                   |
| Replacement Uom                  | S.F.                     |
| Synthetic Turf Field exists?     | Yes                      |
| Synthetic Turf Installation Year | 2022                     |
| Instance on Handball Courts      | Inspected                |
| Instance Condition               | 1- Good                  |
| Instance Quantity                | 3,500                    |
| Instance Quantity Uom            | S.F.                     |
| Deficiency                       | No deficiencies recorded |
| Instance on Running Track        | Inspected                |
| Instance Condition               | 1- Good                  |
| Instance Quantity                | 7,200                    |
| Instance Quantity Uom            | S.F.                     |
| Deficiency                       | No deficiencies recorded |
| Instance on Soccer Field         | Inspected                |
| Instance Condition               | 1- Good                  |
| Instance Quantity                | 20,000                   |
| Instance Quantity Uom            | S.F.                     |
| Deficiency                       | No deficiencies recorded |
| FIXED EQUIPMENT                  | Does not exist           |
| SEATING                          | Inspected                |
| Benches                          | Inspected                |