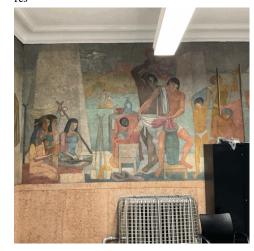

LAYGROUNDS                      | Does not exist                           |
| PLAYING SURFACE                  | Does not exist                           |
| RETAINING WALLS                  | Does not exist                           |
| SEATING                          | Does not exist                           |
| SITE WALLS (NOT RETAINING WALLS) | Does not exist                           |

Does not exist

STAIRS/RAMPS: EXTERIOR

#### **Building Condition Assessment Survey 2023-2024**

#### Architectural Inspection M440

Yes

Does the SCA expect asset to have artwork?

Accession No. 21078

Comments No

Artwork exist at stated location? Yes



Accession No. 21078

Comments No
Artwork exist at stated location? Yes



Accession No. 21079
Comments No
Artwork exist at stated location? Yes



#### **Building Condition Assessment Survey 2023-2024**

#### Architectural Inspection

21080 Accession No. No Artwork exist at stated location? Yes

Comments



M440

Accession No. Comments No Yes Artwork exist at stated location?



Accession No. 21082 Comments No Artwork exist at stated location? Yes



#### **Building Condition Assessment Survey 2023-2024**

#### Architectural Inspection

M440

Accession No. 21083
Comments No
Artwork exist at stated location? Yes



Accession No. 21084
Comments No
Artwork exist at stated location? Yes



Accession No. 21207
Comments No
Artwork exist at stated location? Yes



#### **Building Condition Assessment Survey 2023-2024**

#### Architectural Inspection

M440

Accession No. 21208
Comments No
Artwork exist at stated location? Yes



Accession