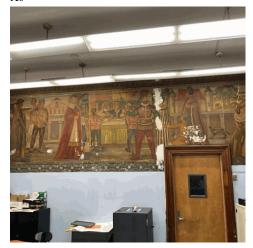

|
| SITE WALLS (NOT RETAINING WALLS) | Does not exist                           |

Does not exist

STAIRS/RAMPS: EXTERIOR

#### **Building Condition Assessment Survey 2023-2024**

#### Architectural Inspection M440

Yes

Does the SCA expect asset to have artwork?

Accession No. 21078

Comments No

Artwork exist at stated location? Yes



Accession No. 21078

Comments No
Artwork exist at stated location? Yes



Accession No. 21079
Comments No
Artwork exist at stated location? Yes



#### **Building Condition Assessment Survey 2023-2024**

#### Architectural Inspection

21080 Accession No. No Artwork exist at stated location? Yes

Comments



M440

Accession No. Comments No Yes Artwork exist at stated location?



Accession No. 21082 Comments No Artwork exist at stated location? Yes



#### **Building Condition Assessment Survey 2023-2024**

#### Architectural Inspection

M440

Accession No. 21083
Comments No
Artwork exist at stated location? Yes



Accession No. 21084
Comments No
Artwork exist at stated location? Yes



Accession No. 21207
Comments No
Artwork exist at stated location? Yes



#### **Building Condition Assessment Survey 2023-2024**

#### Architectural Inspection

M440

Accession No. 21208
Comments No
Artwork exist at stated location? Yes



Accession No. 2120
Comments No
Artwork exist at stated location? Yes



Accession No. 21631
Comments No
Artwork exist at stated location? Yes