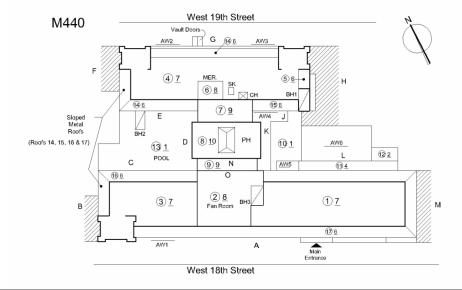

#### **Architectural Inspection** M440

Comments on the Year Built 1931 Student Population 1897 Staff Population 239 100

Comments on the Number of Classrooms Weather Fair

West 18th Street - North View

Facade A - West 18th Street