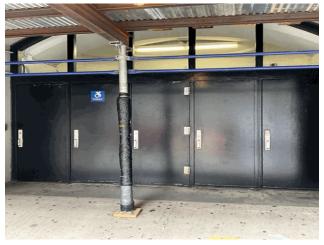

No condition recorded

| nitectural Inspect<br>grammatic Access |                                   |                     |              |          |                     |                                  |                     |
|----------------------------------------|-----------------------------------|---------------------|--------------|----------|---------------------|----------------------------------|---------------------|
| Programmatic Accessi                   |                                   |                     |              | Resp     | onse                |                                  |                     |
|                                        | lary entrance on an accessible r  | outa?               |              | Yes      |                     |                                  |                     |
| Is the building a multi                |                                   | oute:               |              | Yes      |                     |                                  |                     |
|                                        | building accessible through co    | mnliant means?      |              | Yes      |                     |                                  |                     |
|                                        | oms exists on each floor?         | inpitant means.     |              | Yes      |                     |                                  |                     |
|                                        | or Unisex accessible toilets exis | t on at least every | other floor? | Yes      |                     |                                  |                     |
|                                        | g spaces exist, are they ALL ac   |                     |              | Yes      |                     |                                  |                     |
|                                        | nputer, Gymnasiums, Library, N    |                     |              |          |                     |                                  |                     |
| Physical Breakdown S                   | tructure                          | Exists              | Complies     | Required | Deficiency          | Assistive<br>Listening<br>System | Fire<br>Ala<br>Stre |
| PROGRAMMATIC A                         | CCESSIBILITY                      |                     |              |          |                     | •                                |                     |
| <b>Exterior Routes</b>                 |                                   |                     |              |          |                     |                                  |                     |
| Exterior Entr                          | ances & Exits                     |                     | Yes          |          |                     |                                  |                     |
| Exterior H/C                           | Lifts                             | No                  |              | No       |                     |                                  |                     |
| Exterior Ram                           | ps and Railings                   | No                  |              | No       |                     |                                  |                     |
| Interior Routes                        |                                   |                     |              |          |                     |                                  |                     |
| Corridor and                           | Lobby H/C Lifts                   | No                  |              | Yes      |                     |                                  |                     |
| Interior Corr<br>Hardware              | idor Doors And                    | Yes                 | Yes          |          |                     |                                  |                     |
| Interior Corr                          | idors & Lobbies                   |                     | No           |          |                     |                                  |                     |
|                                        |                                   |                     |              |          | CHANGE IN ELEVATION |                                  |                     |
| Interior Eleva                         |                                   | Yes                 | Yes          |          |                     |                                  |                     |
| Interior Lobb                          | y Doors And Hardware              |                     | Yes          |          |                     |                                  |                     |
| Interior Ram                           | ps                                | No                  |              |          |                     |                                  |                     |
| Rooms & Spaces                         |                                   |                     |              |          |                     |                                  |                     |
| Art Rooms                              |                                   |                     |              |          |                     |                                  |                     |
|                                        | Rooms 140, 242 and 433            | Yes                 | Yes          |          |                     |                                  |                     |
| Auditorium                             |                                   |                     |              |          |                     |                                  |                     |
| Auditorium                             | 1st Floor                         |                     |              |          |                     |                                  | ***                 |
|                                        | 18t F100f                         | Yes                 | No           |          |                     | FM System                        | Yes                 |
|                                        |                                   |                     |              |          | WHEELCHAIR PARKING  |                                  |                     |
|                                        |                                   |                     |              |          | NO STAGE ACCESS     |                                  |                     |
| Cafeteria                              |                                   |                     |              |          |                     |                                  |                     |
|                                        | Room 533A - Staff                 | Yes                 | Yes          |          |                     | No                               | No                  |
|                                        | 6th Floor - Students              |                     |              |          |                     |                                  | <b>V</b> 7-         |
|                                        | oin Floor - Students              | Yes                 | Yes          |          |                     | FM System                        | Yes                 |
| Classrooms                             |                                   |                     |              |          |                     |                                  |                     |
|                                        | Basement Rooms B19,               | Yes                 | No           |          |                     |                                  |                     |
|                                        | B21, B35A and B35B                |                     |              |          |                     |                                  |                     |
|                                        |                                   |                     |              |          | NOT ON ACCESSIBLE   |                                  |                     |
|                                        | D (D10 D10 1)                     |                     |              |          | ROUTE               |                                  |                     |
|                                        | Basement B12, B19, 1st -          | Yes                 | No           |          |                     |                                  |                     |
|                                        | 7th Floors                        |                     |              |          | NOT ON ACCESSIBLE   |                                  |                     |
|                                        |                                   |                     |              |          | ROUTE               |                                  |                     |
| Computer Ro                            | oms                               |                     |              |          |                     |                                  |                     |
| -                                      | Rooms 204, 228                    | Yes                 | Yes          |          |                     |                                  |                     |
| Gymnasium                              |                                   |                     |              |          |                     |                                  |                     |
| Gymnasiuili                            | 7th Floor - Gymnasiums            | V                   | 37           |          |                     | EM C                             | Yes                 |
|                                        | East and West                     | Yes                 | Yes          |          |                     | FM System                        | 168                 |
| Library                                | Last and Hest                     |                     |              |          |                     |                                  |                     |
| Libi ai y                              | 4th Floor                         | Yes                 | Yes          |          |                     |                                  |                     |
|                                        |                                   |                     |              |          |                     |                                  |                     |