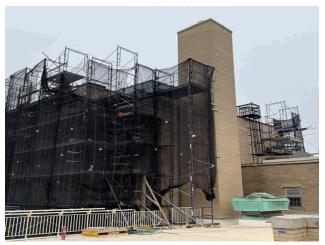

#### **Building Condition Assessment Survey 2023-2024**

Architectural Inspection M440

Have any Systems/Major Building Components been upgraded? Systems: Upgrades of all Science Labs, Science Prep Room and

Science Demo Room 427

Years: 2014

Systems: Library upgrade.

Years: 2012

Systems: New Classrooms on the 7th Floor; Limited Student and

Staff Toilet Room upgrades including HC Accessibility

(6th and 7th Floors only)

Years: 2011

Systems: Limited Student and Staff Toilet Room upgrades

including HC Accessibility (6th and 7th Floors only); Limited Parapet reconstruction and Exterior Masonry

repairs.

Years: 2011

Systems: New Classrooms in the Basement, Swimming Pool

repairs, Science Demo Room and Prep Room 327

Upgrade.

Years: 2010

Systems: Swimming Pool repairs

Years: 2010

Systems: Complete Exterior Doors, Windows and Exterior

Guards replacement

Years: 2007

Systems: New Roof Barriers at Roofs 1, 2, 3 and 12.

Years: 2003

Systems: Complete Roofing replacement.

Years: 2000 No New Construction

No Tandem

Ma

No

Leased Space?