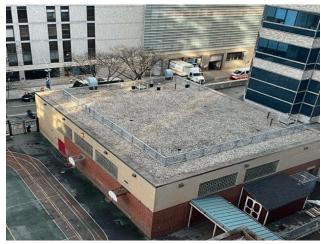

Inspected

| uestion                                                          | Response                                                     |
|------------------------------------------------------------------|--------------------------------------------------------------|
| EXTERIOR                                                         |                                                              |
| ROOF                                                             |                                                              |
| ROOFING                                                          |                                                              |
| ROOFING                                                          |                                                              |
| Instance Roof Photo                                              | Roof 1                                                       |
| Instance Condition                                               | 2- Between Good and Fair                                     |
| Instance Quantity                                                | 5,000                                                        |
| Instance Quantity Uom                                            | S.F.                                                         |
| Does the roof have major mechanical equipment sitting on Dunnage | No                                                           |
| Steel less than 18" above the Roofing?                           |                                                              |
| Does this Roof Instance have a Sustainable Roof System?          | No                                                           |
| Do solar panels exist on these roofs?                            | No                                                           |
| Is/Are the roof(s) suitable for Solar Panel installation?        | No                                                           |
| Installation Year                                                | 2007                                                         |
| Source of Installation Year                                      | Documented                                                   |
| Deficiency                                                       | No deficiencies recorded                                     |
| ROOFING DRAINS                                                   | Inspected 4- Between Fair and Poor                           |
| Condition Deficiency                                             | DETERIORATED                                                 |
| Deficiency Location/Instance                                     | M390  C  RH2  Ormanium Bid3  RH1  Tattavec  East 67th Street |
| Deficiency Quantity                                              | 2                                                            |
| Quantity Uom                                                     | EACH                                                         |
| Potential Action                                                 | REPLACE                                                      |
| Urgency of Action                                                | PRIORITY 4                                                   |
| Purpose of Action Deficiency Photo 1                             | LEVEL 2                                                      |
|                                                                  | Roof 1                                                       |
| Deficiency Photo 2                                               | No photo recorded                                            |
| Violations                                                       | No violations recorded                                       |
| SPECIALTIES                                                      | Does not exist                                               |
| STAIRS/RAMPS: EXTERIOR                                           | Does not exist                                               |
| WINDOWS                                                          | Does not exist                                               |
| INTERIOR                                                         | Inspected                                                    |
| POOLS                                                            | Does not exist  Inspected                                    |