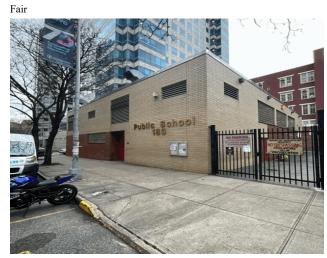

hletic Field, Playing Surfaces, Leased Spaces) | None                                                                            |
| Comments on the Stories (Flo   | oors) plus Basements                            | 1 (No Basement)                                                                 |
| Comments on the Year Built     |                                                 | 2007                                                                            |
| Student Population             |                                                 | 535                                                                             |
| Staff Population               |                                                 | 1                                                                               |



East 67th Street - South View

#### **Building Condition Assessment Survey 2023-2024**

#### **Architectural Inspection**

Main Entrance Photo

M390

Facade C - Playground



Roof 1 - Northeast View

No

No Storm Water Management Type Selected

No System Upgraded

No New Construction

No Tandem

No

Roof Photo

Do Stormwater Management/Green Infrastructure systems exist?

Type

Have any Systems/Major Building Components been upgraded?

Have there been any New Building Additions?

Tandem

Leased Space?

**Priority Condition** 

| Exist                 | Priority | Condition   | Component | Location    | Person(s) | Person(s) | Photo |
|-----------------------|----------|-------------|-----------|-------------|-----------|-----------|-------|
| Last Year?            | Category | Descriptio