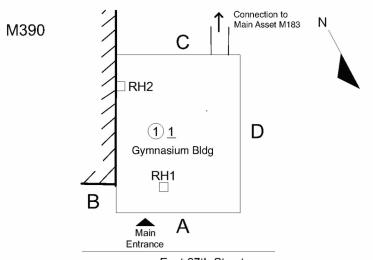

Inspected

| uestion                                                          | Response                                                     |
|------------------------------------------------------------------|--------------------------------------------------------------|
| EXTERIOR                                                         |                                                              |
| ROOF                                                             |                                                              |
| ROOFING                                                          |                                                              |
| ROOFING                                                          |                                                              |
| Instance Roof Photo                                              | Roof 1                                                       |
| Instance Condition                                               | 2- Between Good and Fair                                     |
| Instance Quantity                                                | 5,000                                                        |
| Instance Quantity Uom                                            | S.F.                                                         |
| Does the roof have major mechanical equipment sitting on Dunnage | No                                                           |
| Steel less than 18" above the Roofing?                           |                                                              |
| Does this Roof Instance have a Sustainable Roof System?          | No                                                           |
| Do solar panels exist on these roofs?                            | No                                                           |
| Is/Are the roof(s) suitable for Solar Panel installation?        | No                                                           |
| Installation Year                                                | 2007                                                         |
| Source of Installation Year                                      | Documented                                                   |
| Deficiency                                                       | No deficiencies recorded                                     |
| ROOFING DRAINS                                                   | Inspected 4- Between Fair and Poor                           |
| Condition Deficiency                                             | DETERIORATED                                                 |
| Deficiency Location/Instance                                     | M390  C  RH2  Ormanium Bid3  RH1  Tattavec  East 67th Street |
| Deficiency Quantity                                              | 2                                                            |
| Quantity Uom                                                     | EACH                                                         |
| Potential Action                                                 | REPLACE                                                      |
| Urgency of Action                                                | PRIORITY 4                                                   |
| Purpose of Action Deficiency Photo 1                             | LEVEL 2                                                      |
|                                                                  | Roof 1                                                       |
| Deficiency Photo 2                                               | No photo recorded                                            |
| Violations                                                       | No violations recorded                                       |
| SPECIALTIES                                                      | Does not exist                                               |
| STAIRS/RAMPS: EXTERIOR                                           | Does not exist                                               |
| WINDOWS                                                          | Does not exist                                               |
| INTERIOR                                                         | Inspected                                                    |
| POOLS                                                            | Does not exist  Inspected                                    |