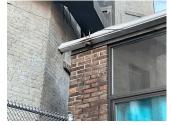

#### Inspection Question Response Architectural Inspected EXTERIOR Inspected AREAWAY Instance on AW1-AW5 Inspected 3- Fair Instance Condition Instance Quantity 5 Instance Quantity Uom EACH Deficiency AREAWAY GRATINGS: MAJOR RUSTING / OR BROKEN Deficiency Location/Instance M389

| Deficiency Quantity |
|---------------------|
| Quantity Uom        |
| Potential Action    |
| Urgency of Action   |
| Purpose of Action   |
| Deficiency Photo 1  |

S.F. REPLACE PRIORITY 3 LEVEL 2

AW5 No photo recorded