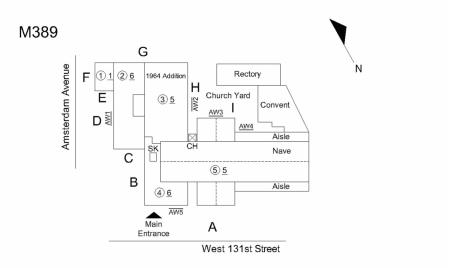

#### **Building Condition Assessment Survey 2023-2024**

| chitectural Inspection       |        |          |          |                   |                                  | M389                    |
|------------------------------|--------|----------|----------|-------------------|----------------------------------|-------------------------|
| Physical Breakdown Structure | Exists | Complies | Required | Deficiency        | Assistive<br>Listening<br>System | Fire<br>Alarm<br>Strobe |
|                              |        |          |          | NOT ON ACCESSIBLE | <b>-</b>                         |                         |
|                              |        |          |          | ROUTE             |                                  |                         |
| uilding Template             |        |          |          |                   |                                  |                         |