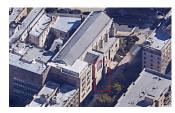

ted2- Between Good and Fair<br>No deficiencies recordedInspected3- FairMETAL:BROKEN GLASSIf<br>S.F.<br>MAINTENANCE<br>PRIORITY 5<br>LEVEL 2IS<br>S.F.<br>MAINTENANCE<br>PRIORITY 5<br>LEVEL 2Exit 4<br>No photo recorded |

#### Architectural Inspection

Question

EXTERIOR

#### EXTERIOR WALLS

Roof Plan Reference

Elevation

Elevation Reference Deficiency Quantity Quantity Uom Potential Action Urgency of Action Purpose of Action Deficiency Photo 1

Deficiency Photo 2 Violations Deficiency

Roof Plan Reference

Elevation

Elevation Reference Deficiency Quantity Quantity Uom Potential Action Urgency of Action Purpose of Action







Facade C, D, F 300 S.F. REPOINT PRIORITY 3 LEVEL 2

Response



Facade F No photo recorded No violations recorded

STONE: CHIPPED/SPALLED/BROKEN PIECES - MINOR





Facade A 20 S.F. REPAIR PRIORITY 3 LEVEL 2

#### Architectural Inspection

| estion                                 | Response                    |  |  |
|----------------------------------------|-----------------------------|--|--|
|                                        | Response                    |  |  |
| XTERIOR                                |                             |  |  |
| EXTERIOR WALLS<br>Deficiency Photo 1   |                             |  |  |
|                                        | Facade A                    |  |  |
| Deficiency Photo 2                     | No photo recorded           |  |  |
| Violations                             | No violations recorded      |  |  |
| EXTERIOR SOFFITS                       |                             |  |  |
| Condition