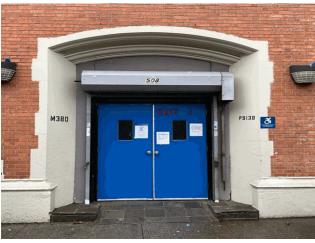

#### Architectural Inspection **M380** Question Response **EXTERIOR** DOORS DOORS AND FRAMES Deficiency Photo 1 Exit 1 Deficiency Photo 2 No photo recorded Violations No violations recorded DOOR HARDWARE Inspected Condition 2- Between Good and Fair Deficiency No deficiencies recorded LINTELS Inspected Condition 2- Between Good and Fair Deficiency No deficiencies recorded TRANSOM/SIDE LIGHT Inspected 2- Between Good and Fair Condition Deficiency No deficiencies recorded Inspected EXTERIOR WALLS Material Type(s) Masonry Replacement Quantity 12,000 S.F. Replacement Uom Inspected Instance on All Facades 3- Fair Instance Condition Instance Quantity 12,000 Instance Quantity Uom S.F. Deficiency BRICK: WATER INFILTRATION IN INSTRUCTIONAL SPACE Roof Plan Reference Elevation

# EXTERIOR WALLS

Deficiency Photo 1

Response

Corridors at Stairs A/3 shown, also at Stair A/4

Deficiency Photo 2 No photo recorded Violations No violations recorded

Deficiency

Roof Plan Reference

BRICK:MINOR CRACKS, SPALLING