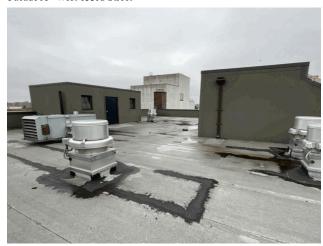

| uestion                                                                                                 | Response                                                                |
|---------------------------------------------------------------------------------------------------------|-------------------------------------------------------------------------|
| EXTERIOR                                                                                                |                                                                         |
| PARAPETS                                                                                                |                                                                         |
| Urgency of Action                                                                                       | PRIORITY 3                                                              |
| Purpose of Action                                                                                       | LEVEL 2                                                                 |
| Deficiency Photo 1                                                                                      |                                                                         |
|                                                                                                         | Facade A                                                                |
| Deficiency Photo 2                                                                                      | No photo recorded                                                       |
| Violations                                                                                              | No violations recorded                                                  |
| PLAZA DECK                                                                                              | Does not exist                                                          |
| ROOF                                                                                                    | Inspected                                                               |
| ROOFING                                                                                                 | Inspected                                                               |
| ROOF HATCH/SMOKE HATCH                                                                                  | Does not exist                                                          |
| LEADERS, GUTTERS, DOWNSPOUTS, SCUPPERS                                                                  | Inspected                                                               |
| Condition                                                                                               | 2- Between Good and Fair                                                |
| Deficiency                                                                                              | No deficiencies recorded                                                |
| ROOF BARRIER/FENCE                                                                                      | Does not exist                                                          |
| ROOF CAGE                                                                                               | Does not exist                                                          |
| ROOFING                                                                                                 | Inspected                                                               |
| Replacement Quantity                                                                                    | 3,000                                                                   |
| Replacement Uom                                                                                         | S.F.                                                                    |
| Instance on Modified Bitumen:Roof 1                                                                     | Inspected                                                               |
| Instance Roof Photo                                                                                     | Roof 1                                                                  |
| Instance Condition                                                                                      | 4- Between Fair and Poor                                                |
| Instance Quantity                                                                                       | 3,000                                                                   |
| Instance Quantity Uom                                                                                   | S.F.                                                                    |
| Does the roof have major mechanical equipment sitting on Dunnage Steel less than 18" above the Roofing? | No                                                                      |
| Does this Roof Instance have a Sustainable Roof System?                                                 | No                                                                      |
| Do solar panels exist on these roofs?                                                                   | No                                                                      |
| Is/Are the roof(s) suitable for Solar Panel installation?                                               | No                                                                      |
| Installation Year                                                                                       | 2007                                                                    |
| Source of Installation Year                                                                             | Custodial Staff  MODIFIED DITTIMEN PROFING MAJOR ACTIVE PROF            |
| Deficiency                                                                                              | MODIFIED BITUMEN:ROOFING:MAJOR ACTIVE ROOF LEAKS IN INSTRUCTIONAL SPACE |
| Deficiency Location/Instance                                                                            | M380  CH ST C ABB T B SHEW D                                            |