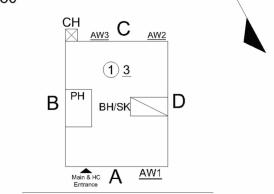

# **Building Template**

West 153rd Street

| Inspection |  |
|------------|--|
|------------|--|

| Question                     | Response                            |
|------------------------------|-------------------------------------|
| Architectural                |                                     |
| EXTERIOR                     | Inspected                           |
| AREAWAY                      | Inspected                           |
| Instance on AW1-AW3          | Inspected                           |
| Instance Condition           | 3- Fair                             |
| Instance Quantity            | 3                                   |
| Instance Quantity Uom        | EACH                                |
| Deficiency                   | AREAWAY SLAB:CRACKS AND SPALLING    |
| Deficiency Location/Instance | M380  CH C M92  (1) 3  B PH B4584 D |