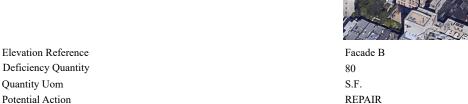

# EXTERIOR WALLS

Deficiency Photo 1

Response

Corridors at Stairs A/3 shown, also at Stair A/4

Deficiency Photo 2 No photo recorded Violations No violations recorded

Deficiency

Roof Plan Reference

BRICK:MINOR CRACKS, SPALLING

Elevation

Elevation Reference Facade A
Deficiency Quantity 20
Quantity Uom S.F.
Potential Action RESTITCH
Urgency of Action PRIORITY 3
Purpose of Action LEVEL 2
Deficiency Photo 1

Facade A

Deficiency Photo 2 No photo recorded Violations No violations recorded