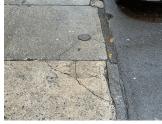

# **Building Template**

West 153rd Street

| Inspection |  |
|------------|--|
|------------|--|

| Question                     | Response                            |
|------------------------------|-------------------------------------|
| Architectural                |                                     |
| EXTERIOR                     | Inspected                           |
| AREAWAY                      | Inspected                           |
| Instance on AW1-AW3          | Inspected                           |
| Instance Condition           | 3- Fair                             |
| Instance Quantity            | 3                                   |
| Instance Quantity Uom        | EACH                                |
| Deficiency                   | AREAWAY SLAB:CRACKS AND SPALLING    |
| Deficiency Location/Instance | M380  CH C M92  (1) 3  B PH B4584 D |