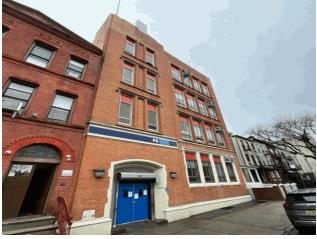

|
| Student Population                                    |                       | 60                                                                |
| Staff Population                                      |                       | 45                                                                |
| Comments on the Number of Classrooms                  |                       | 10                                                                |
| Weather                                               |                       | Fair                                                              |
| Facade Photo                                          |                       |                                                                   |



West 153rd Street - South View

## **Building Condition Assessment Survey 2023-2024**

## **Architectural Inspection**

Main Entrance Photo

Roof Photo

M380



Facade A - West 153rd Street



Roof 1 - South View

No

No Storm Water Management Type Selected

Systems: New Safety Surfacing

Years: 2023

Systems: Limited roof repairs; limited window repairs and glass

replacement

Years: 2022 No New Construction

No Tandem

Yes 2007

Full Inspection

 $Do\ Stormwater\ Management/Green\ Infrastructure\ systems\ exist?$ 

Type

Have any Systems/Major Building Components been upgraded?

Have there been any New Building Additions?

Tandem

Leased Space?

Year Leased

Inspection Type

#### **Priority Condition**

| Exist      | Priority                       | Condition