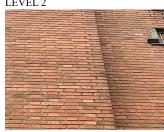

## **Building Condition Assessment Survey 2023-2024**

**Architectural Inspection** M380 Question Response **EXTERIOR** AREAWAY LEVEL 2 Purpose of Action Deficiency Photo 1 Areaway AW3 Deficiency Photo 2 No photo recorded Violations No violations recorded AREAWAY GRATINGS:MAJOR RUSTING AND / OR Deficiency BROKEN SUPPORTS Deficiency Location/Instance Deficiency Quantity 15 Quantity Uom L.F. Potential Action REPLACE PRIORITY 4 Urgency of Action Purpose of Action LEVEL 2 Deficiency Photo 1 Areaway AW1 Deficiency Photo 2 No photo recorded Violations No violations recorded AREAWAY WALLS:CRACKS AND SPALLING Deficiency Deficiency Location/Instance Deficiency Quantity 20 Quantity Uom S.F. Potential Action REPAIR Urgency of Action PRIORITY 3

LEVEL 2

Purpose of Action