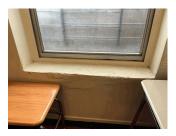

#### Architectural Inspection **M380** Question Response **EXTERIOR** DOORS DOORS AND FRAMES Deficiency Photo 1 Exit 1 Deficiency Photo 2 No photo recorded Violations No violations recorded DOOR HARDWARE Inspected Condition 2- Between Good and Fair Deficiency No deficiencies recorded LINTELS Inspected Condition 2- Between Good and Fair Deficiency No deficiencies recorded TRANSOM/SIDE LIGHT Inspected 2- Between Good and Fair Condition Deficiency No deficiencies recorded Inspected EXTERIOR WALLS Material Type(s) Masonry Replacement Quantity 12,000 S.F. Replacement Uom Inspected Instance on All Facades 3- Fair Instance Condition Instance Quantity 12,000 Instance Quantity Uom S.F. Deficiency BRICK: WATER INFILTRATION IN INSTRUCTIONAL SPACE Roof Plan Reference Elevation

# EXTERIOR WALLS

Deficiency Photo 1

Response

Corridors at Stairs A/3 shown, also at Stair A/4

Deficiency Photo 2 No photo recorded Violations No violations recorded

Deficiency

Roof Plan Reference

BRICK:MINOR CRACKS, SPALLING