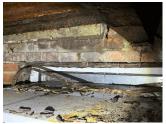

| uestion                                                                                                 | Response                                                                |
|---------------------------------------------------------------------------------------------------------|-------------------------------------------------------------------------|
| EXTERIOR                                                                                                |                                                                         |
| PARAPETS                                                                                                |                                                                         |
| Urgency of Action                                                                                       | PRIORITY 3                                                              |
| Purpose of Action                                                                                       | LEVEL 2                                                                 |
| Deficiency Photo 1                                                                                      |                                                                         |
|                                                                                                         | Facade A                                                                |
| Deficiency Photo 2                                                                                      | No photo recorded                                                       |
| Violations                                                                                              | No violations recorded                                                  |
| PLAZA DECK                                                                                              | Does not exist                                                          |
| ROOF                                                                                                    | Inspected                                                               |
| ROOFING                                                                                                 | Inspected                                                               |
| ROOF HATCH/SMOKE HATCH                                                                                  | Does not exist                                                          |
| LEADERS, GUTTERS, DOWNSPOUTS, SCUPPERS                                                                  | Inspected                                                               |
| Condition                                                                                               | 2- Between Good and Fair                                                |
| Deficiency                                                                                              | No deficiencies recorded                                                |
| ROOF BARRIER/FENCE                                                                                      | Does not exist                                                          |
| ROOF CAGE                                                                                               | Does not exist                                                          |
| ROOFING                                                                                                 | Inspected                                                               |
| Replacement Quantity                                                                                    | 3,000                                                                   |
| Replacement Uom                                                                                         | S.F.                                                                    |
| Instance on Modified Bitumen:Roof 1                                                                     | Inspected                                                               |
| Instance Roof Photo                                                                                     | Roof 1                                                                  |
| Instance Condition                                                                                      | 4- Between Fair and Poor                                                |
| Instance Quantity                                                                                       | 3,000                                                                   |
| Instance Quantity Uom                                                                                   | S.F.                                                                    |
| Does the roof have major mechanical equipment sitting on Dunnage Steel less than 18" above the Roofing? | No                                                                      |
| Does this Roof Instance have a Sustainable Roof System?                                                 | No                                                                      |
| Do solar panels exist on these roofs?                                                                   | No                                                                      |
| Is/Are the roof(s) suitable for Solar Panel installation?                                               | No                                                                      |
| Installation Year                                                                                       | 2007                                                                    |
| Source of Installation Year                                                                             | Custodial Staff  MODIFIED DITTIMEN PROFING MAJOR ACTIVE PROF            |
| Deficiency                                                                                              | MODIFIED BITUMEN:ROOFING:MAJOR ACTIVE ROOF LEAKS IN INSTRUCTIONAL SPACE |
| Deficiency Location/Instance                                                                            | M380  CH ST C ABB T B SHEW D                                            |

| 100 S.F. REPLACE ROOFING WITHOUT MAJOR EQUIPMENT REMOVAL PRIORITY 5 LEVEL 2 |
|-----------------------------------------------------------------------------|
| S.F. REPLACE ROOFING WITHOUT MAJOR EQUIPMENT REMOVAL PRIORITY 5             |
| S.F. REPLACE ROOFING WITHOUT MAJOR EQUIPMENT REMOVAL PRIORITY 5             |
| S.F. REPLACE ROOFING WITHOUT MAJOR EQUIPMENT REMOVAL PRIORITY 5             |
| S.F. REPLACE ROOFING WITHOUT MAJOR EQUIPMENT REMOVAL PRIORITY 5             |
| REPLACE ROOFING WITHOUT MAJOR EQUIPMENT<br>REMOVAL<br>PRIORITY 5            |
| REMOVAL PRIORITY 5                                                          |
| PRIORITY 5                                                                  |
|                                                                             |
| LEVEL 2                                                                     |
|                                                                             |
| Page 404 shaum also in Page 304                                             |
| Room 404 shown, also in Room 304                                            |
| No photo recorded                                                           |
| No violations recorded                                                      |
| Inspected                                                                   |
| 2- Between Good and Fair                                                    |
| No deficiencies recorded                                                    |
| Inspected                                                                   |
| Inspected                                                                   |
| 4- Between Fair and Poor                                                    |
| BULKHEAD/PENTHOUSE DOORS: DETERIORATED DOOR AND FRAME                       |
| M380  CH 000 C 000  I 3 BHENT D  West 153 of Street                         |
| 2                                                                           |
| EACH                                                                        |
| REPLACE DOOR AND FRAME                                                      |
| PRIORITY 3                                                                  |
| LEVEL 2                                                                     |
| B                                                                           |
| Penthouse PH (not self closing)                                             |
| No photo recorded                                                           |
| No violations recorded                                                      |
|                                                                             |