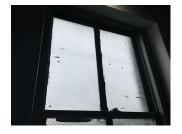

## **Building Condition Assessment Survey 2023-2024**

**Architectural Inspection** M380 Question Response **EXTERIOR** AREAWAY LEVEL 2 Purpose of Action Deficiency Photo 1 Areaway AW3 Deficiency Photo 2 No photo recorded Violations No violations recorded AREAWAY GRATINGS:MAJOR RUSTING AND / OR Deficiency BROKEN SUPPORTS Deficiency Location/Instance Deficiency Quantity 15 Quantity Uom L.F. Potential Action REPLACE PRIORITY 4 Urgency of Action Purpose of Action LEVEL 2 Deficiency Photo 1 Areaway AW1 Deficiency Photo 2 No photo recorded Violations No violations recorded AREAWAY WALLS:CRACKS AND SPALLING Deficiency Deficiency Location/Instance Deficiency Quantity 20 Quantity Uom S.F. Potential Action REPAIR Urgency of Action PRIORITY 3