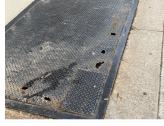

## **Building Condition Assessment Survey 2023-2024**

**Architectural Inspection** M380 Question Response **EXTERIOR** AREAWAY LEVEL 2 Purpose of Action Deficiency Photo 1 Areaway AW3 Deficiency Photo 2 No photo recorded Violations No violations recorded AREAWAY GRATINGS:MAJOR RUSTING AND / OR Deficiency BROKEN SUPPORTS Deficiency Location/Instance Deficiency Quantity 15 Quantity Uom L.F. Potential Action REPLACE PRIORITY 4 Urgency of Action Purpose of Action LEVEL 2 Deficiency Photo 1 Areaway AW1 Deficiency Photo 2 No photo recorded Violations No violations recorded AREAWAY WALLS:CRACKS AND SPALLING Deficiency Deficiency Location/Instance Deficiency Quantity 20 Quantity Uom S.F. Potential Action REPAIR Urgency of Action PRIORITY 3

## **Building Condition Assessment Survey 2023-2024**

 M380

 Question
 Response

 EXTERIOR

 AREAWAY
 Deficiency Photo 1

 Areaway AW1
 No photo recorded

 Violations
 No violations recorded

 Deficiency
 AREAWAY GRATINGS:MAJOR RUSTING / OR BROKEN

 Deficiency Location/Instance
 AREAWAY GRATINGS:MAJOR RUSTING / OR BROKEN

Deficiency Quantity 20
Quantity Uom S.F.
Potential Action REPLACE
Urgency of Action PRIORITY 3
Purpose of Action LEVEL 2
Deficiency Photo 1

Areaway AW1

Deficiency Photo 2

No photo recorded

Violations

No violations recorded

AWNINGS AND CANOPIES

CHIMNEY

Material Type(s)