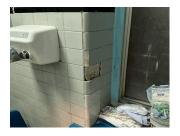

## M380

| sical Breakdown Structure | Exists | Complies | Required | Deficiency          | Assistive<br>Listening<br>System | Fire<br>Alarm<br>Strobe |
|---------------------------|--------|----------|----------|---------------------|----------------------------------|-------------------------|
| Science Lab               | No     |          |          |                     |                                  |                         |
| Toilet Rooms (boys)       |        |          |          |                     |                                  |                         |
| Room C04                  | Yes    | Yes      |          |                     |                                  |                         |
| Toilet Rooms (girls)      |        |          |          |                     |                                  |                         |
| Room C05                  | Yes    | Yes      |          |                     |                                  |                         |
| Toilet Rooms (staff)      |        |          |          |                     |                                  |                         |
| Room 107                  | Yes    | No       |          |                     |                                  |                         |
|                           |        |          |          | CLEAR OPENING < 32" |                                  |                         |
|                           |        |          |          | WATER CLOSET        |                                  |                         |
|                           |        |          |          | ARRANGEMENT         |                                  |                         |
|                           |        |          |          | TURNING RADIUS      |                                  |                         |
|                           |        |          |          | SINK ARRANGEMENT    |                                  |                         |