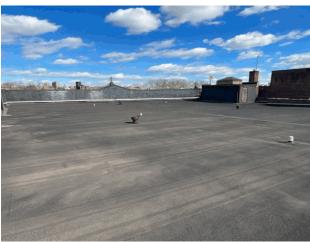

### **Architectural Inspection**

Main Entrance Photo

Thurgood Marshall Academy Lower School

M371

Facade A - West 151st Street

Roof 1 - Northeast View

No

No Storm Water Management Type Selected

Years: 2007 No New Construction

No Tandem

Yes

2005

Full Inspection

Roof Photo

Do Stormwater Management/Green Infrastructure systems exist?

Type