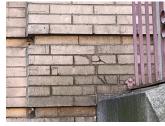

Deficiency

Roof Plan Reference

BRICK:DETERIORATED JOINTS

Elevation

Elevation ReferenceAll FacadesDeficiency Quantity500Quantity UomS.F.Potential ActionREPOINTUrgency of ActionPRIORITY 3Purpose of ActionLEVEL 2

Facade C

Deficiency Photo 2 No photo recorded Violations No violations recorded

Deficiency

Roof Plan Reference

Deficiency Photo 1

BRICK:MINOR CRACKS, SPALLING