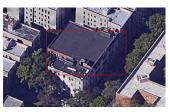

### **Architectural Inspection**

Main Entrance Photo

Thurgood Marshall Academy Lower School

M371

Facade A - West 151st Street

Roof 1 - Northeast View

No

No Storm Water Management Type Selected