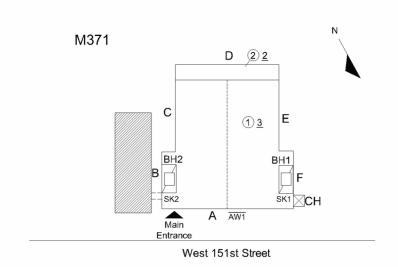

### **Building Condition Assessment Survey 2023-2024**

| itectural Inspection          | M3                                                                    |
|-------------------------------|-----------------------------------------------------------------------|
| Question                      | Response                                                              |
| EXTERIOR                      |                                                                       |
| CHIMNEY                       | Inspected                                                             |
| Material Type(s)              | Masonry                                                               |
| Condition                     | 3- Fair                                                               |
| Deficiency                    | BRICK:DETERIORATED JOINTS                                             |
| Deficiency Location/Instance  | M371  D ②2  Bit1  Bit2  Bit1  Final A XWI  Enteron  West 15 1st Sheet |
| Deficiency Quantity           | 25                                                                    |
| Quantity Uom                  | S.F.                                                                  |
| Potential Action              | REPOINT                                                               |
| Urgency of Action             | PRIORITY 3                                                            |
| Purpose of Action             | LEVEL 2                                                               |
|                               |                                                                       |
|                               | Chimney CH                                                            |
| Deficiency Photo 2            | No photo recorded                                                     |
| Violations                    | No violations recorded  Inspected                                     |
| COPING Condition              | 3- Fair                                                               |
| Deficiency                    | TERRA COTTA:DETERIORATED TRANSVERSE JOINTS                            |
| Deficiency Location/Instance  |                                                                       |
| Deficiency Escanolis Instance | M371  D D D D D D D D D D D D D D D D D D D                           |
| Deficiency Quantity           | 20                                                                    |
| Quantity Uom                  | L.F.                                                                  |
| Potential Action              | MAINTENANCE                                                           |
| Urgency of Action             | PRIORITY 3                                                            |
| D CA d'                       | LEVEL 2                                                               |