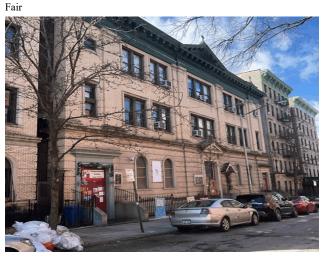

West 151st Street - West View

### **Architectural Inspection**

Main Entrance Photo

Thurgood Marshall Academy Lower School

M371

Facade A - West 151st Street

Roof 1 - Northeast View

No

No Storm Water Management Type Selected