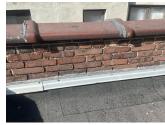

### **Building Condition Assessment Survey 2023-2024**

Question Response **EXTERIOR** EXTERIOR WALLS Violations No violations recorded Does not exist **EXTERIOR SOFFITS** Does not exist LOADING DOCK Inspected LOUVER 2- Between Good and Fair Condition No deficiencies recorded Deficiency Inspected **PARAPETS** Material Type(s) Masonry Replacement Quantity 2,000 C.F. Replacement Uom Inspected Instance on All Facades 3- Fair Instance Condition Instance Quantity 2,000

Deficiency
Deficiency Location/Instance

Instance Quantity Uom

Deficiency Photo 1

Architectural Inspection

BRICK:DETERIORATED JOINTS

CF

M371

Deficiency Quantity 300
Quantity Uom S.F.
Potential Action REPOINT
Urgency of Action PRIORITY 3
Purpose of Action LEVEL 2

Roof 1 - Facade E

Deficiency Photo 2

Violations

No photo recorded

No violations recorded

Deficiency Location/Instance

Deficiency Quantity 50
Quantity Uom S.F.
Potential Action REPAIR
Urgency of Action PRIORITY 3
Purpose of Action LEVEL 2