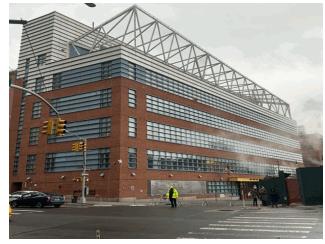

|
| Comments on the Number of     | Classrooms                                      | 39                                                                                                                                                                                                                                     |
|                               |                                                 |                                                                                                                                                                                                                                        |

Fair



Corner of Peck Slip and Water Street - Southeast View

### **Building Condition Assessment Survey 2023-2024**

### **Architectural Inspection**

Main Entrance Photo

M343



Facade A - Peck Slip



Roof 3 - Southeast View

No

No Storm Water Management Type Selected

No System Upgraded

No New Construction

No Tandem

No

Roof Photo

Do Stormwater Management/Green Infrastructure systems exist?

Type

Have any Systems/Major Building Components been upgraded?

Have there been any New Building Additions?

Tandem

Leased Space?

### **Priority Condition**

| Exist      | Priority            | Condition                                                   | Component           | Location    | Person(s)        | Person(s) | Photo |
|------------|---------------------|-----------------------------