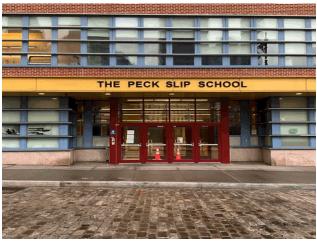

### **Architectural Inspection**

Main Entrance Photo

M343

Facade A - Peck Slip

Roof 3 - Southeast View

No

No Storm Water Management Type Selected

No System Upgraded