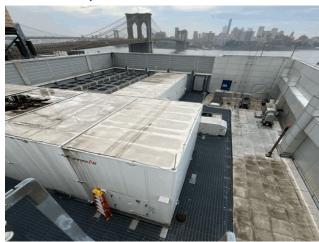

### **Architectural Inspection**

Main Entrance Photo

M343

Facade A - Peck Slip

Roof 3 - Southeast View

No

No Storm Water Management Type Selected

No System Upgraded

No New Construction

No Tandem

No

Roof Photo

Do Stormwater Management/Green Infrastructure systems exist?

Type

Have any Systems/Major Building Components been upgraded?

Have there been any New Building Additions?