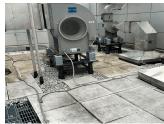

# Question Response EXTERIOR ROOF ROOFING ROOFING

|                                                                  | Roof 3                   |
|------------------------------------------------------------------|--------------------------|
| Instance Condition                                               | 2- Between Good and Fair |
| Instance Quantity                                                | 11,000                   |
| Instance Quantity Uom                                            | S.F.                     |
| Does the roof have major mechanical equipment sitting on Dunnage | Yes                      |
| Steel less than 18" above the Roofing?                           |                          |
| Does this Roof Instance have a Sustainable Roof System?          | No                       |
| Do solar panels exist on these roofs?                            | No                       |
| Is/Are the roof(s) suitable for Solar Panel installation?        | No                       |
| Installation Year                                                | 2015                     |
| Source of Installation Year                                      | Documented               |

Deficiency Photo 1

Roof 3 Deficiency Photo 2 No photo recorded Violations No violations recorded Inspected ROOFING DRAINS 2- Between Good and Fair Condition Deficiency No deficiencies recorded **SPECIALTIES** Inspected Inspected **BULKHEAD/PENTHOUSE** 2- Between Good and Fair Condition Deficiency No deficiencies recorded Does not exist **CUPOLA/ SPIRES/ TOWERS** Does not exist DORMER DUNNAGE STEEL Inspected 2- Between Good and Fair Condition HEIGHT LESS THAN 18" Deficiency

### DUNNAGE STEEL

Deficiency Location/Instance

Deficiency Photo 1

| Deficiency Quantity | 25         |
|---------------------|------------|
| Quantity Uom        | L.F.       |
| Potential Action    | REPLACE    |
| Urgency of Action   | PRIORITY 3 |
| Purpose of Action   | LEVEL 2    |

Roof 3

|                        | 10012                    |
|------------------------|--------------------------|
| Deficiency Photo 2     | No photo recorded        |
| Violations             | No violations recorded   |
| SKYLIGHT/ROOF VENT     | Does not exist           |
| ROOF/GRAVITY TANK      | Does not exist           |
| STAIRS/RAMPS: EXTERIOR | Does not exist           |
| WINDOWS                | Inspected                |
| Replacement Quantity   | 16,000                   |
| Replacement Uom        | S.F.                     |
| EXTERIOR GUARDS        | Inspected                |
| Condition              | 2- Between Good and Fair |
| Deficiency             | No deficiencies recorded |
| LINTELS                | Inspected                |
| Condition              | 2- Between Good and Fair |
| Deficiency             | No deficiencies recorded |
| WINDOWS                | Inspected                |
| Material Type(s)       | Aluminum                 |
|                        |                          |