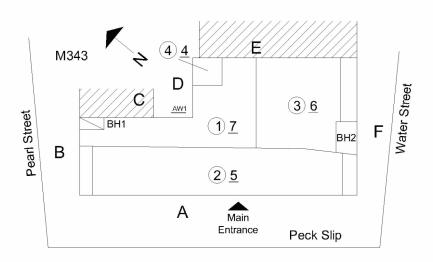

Are these windows insulated? ALUMINUM - OTHER:BROKEN PANE Deficiency

Roof Plan Reference