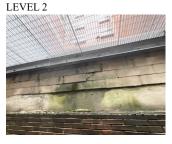

### Inspection

| Question              | Response                          |
|-----------------------|-----------------------------------|
| Architectural         |                                   |
| EXTERIOR              | Inspected                         |
| AREAWAY               | Inspected                         |
| Instance on AW1       | Inspected                         |
| Instance Condition    | 2- Between Good and Fair          |
| Instance Quantity     | 1                                 |
| Instance Quantity Uom | EACH                              |
| Deficiency            | AREAWAY WALLS:CRACKS AND SPALLING |

Deficiency Location/Instance

Deficiency Quantity Quantity Uom

Potential Action Urgency of Action Purpose of Action

Deficiency Photo 1

10 S.F. REPAIR PRIORITY 3

Deficiency
Deficiency Location/Instance
IRMA:FLASHING:DRIP EDGE/GRAVEL STOP DAMAGED

Deficiency Quantity 10
Quantity Uom L.F.
Potential Action REPLACE
Urgency of Action PRIORITY 3
Purpose of Action LEVEL 2