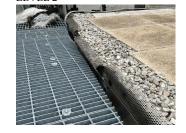

# **Building Condition Assessment Survey 2023-2024**

Architectural Inspection M343

| nestion                                | Response                 |  |
|----------------------------------------|--------------------------|--|
|                                        | кезропѕе                 |  |
| EXTERIOR                               |                          |  |
| EXTERIOR WALLS                         | 11.000                   |  |
| Replacement Quantity                   | 11,000<br>S.F.           |  |
| Replacement Uom                        |                          |  |
| Instance on All Facades                | Inspected                |  |
| Instance Condition                     | 2- Between Good and Fair |  |
| Instance Quantity                      | 11,000                   |  |
| Instance Quantity Uom                  | S.F.                     |  |
| Deficiency                             | No deficiencies recorded |  |
| EXTERIOR SOFFITS                       | Inspected                |  |
| Condition                              | 2- Between Good and Fair |  |
| Deficiency                             | No deficiencies recorded |  |
| LOADING DOCK                           | Does not exist           |  |
| LOUVER                                 | Inspected                |  |
| Condition                              | 2- Between Good and Fair |  |
| Deficiency                             | No deficiencies recorded |  |
| PARAPETS                               | Inspected                |  |
| Material Type(s)                       | Metal                    |  |
| Replacement Quantity                   | 6,200                    |  |
| Replacement Uom                        | C.F.                     |  |
| Instance on All Facades                | Inspected                |  |
| Instance Condition                     | 2- Between Good and Fair |  |
| Instance Quantity                      | 6,200                    |  |
| Instance Quantity Uom                  | CF                       |  |
| Deficiency                             | No deficiencies recorded |  |
| PLAZA DECK                             | Inspected                |  |
| Instance on Pavers:Roof 2              | Inspected                |  |
| Instance Condition                     | 1- Good                  |  |
| Instance Quantity                      | 7,000                    |  |
| Instance Quantity Uom                  | S.F.                     |  |
| Installation Year                      | 2015                     |  |
| Source of Installation Year            | Documented               |  |
| Deficiency                             | No deficiencies recorded |  |
| ROOF                                   | Inspected                |  |
| ROOFING                                | Inspected                |  |
| ROOF HATCH/SMOKE HATCH                 | Inspected                |  |
| Condition                              | 2- Between Good and Fair |  |
| Deficiency                             | No deficiencies recorded |  |
| LEADERS, GUTTERS, DOWNSPOUTS, SCUPPERS | Does not exist           |  |
| ROOF BARRIER/FENCE                     | Does not exist           |  |
| ROOF CAGE                              | Inspected                |  |
| Condition                              | 2- Between Good and Fair |  |
| Deficiency                             | No deficiencies recorded |  |
| ROOFING                                | Inspected                |  |
| Replacement Quantity                   | 11,000                   |  |
| Replacement Uom                        | S.F.                     |  |
| Instance on IRMA:Roofs 1, 3 and 4      | Inspected                |  |
| Instance Roof Photo                    |                          |  |