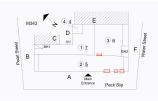

Fair

Corner of Peck Slip and Water Street - Southeast View

### **Architectural Inspection**

Main Entrance Photo

M343

Facade A - Peck Slip

Roof 3 - Southeast View

No

No Storm Water Management Type Selected

No System Upgraded