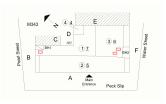

Fair

Corner of Peck Slip and Water Street - Southeast View

### **Architectural Inspection**

Main Entrance Photo

M343

Facade A - Peck Slip

Roof 3 - Southeast View

No

No Storm Water Management Type Selected

No System Upgraded