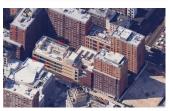

West 44th Street - Northwest View

### **Architectural Inspection**

Main Entrance Photo

Roof Photo

**M338** 

Facade A - West 44th Street

Roof 1 - Northeast View

Ye

Permeable Pavers/Paving (On-site)