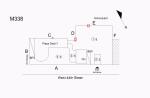

### **Architectural Inspection**

Main Entrance Photo

Roof Photo

**M338** 

Facade A - West 44th Street

Roof 1 - Northeast View

Ye

Permeable Pavers/Paving (On-site)