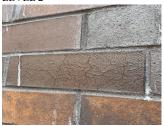

### Deficiency

Deficiency Location/Instance

CAST STONE:DETERIORATED TRANSVERSE JOINTS

Deficiency Quantity

Quantity Uom

Potential Action

Urgency of Action

Purpose of Action

Deficiency Photo 1