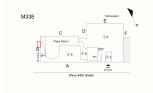

### **Architectural Inspection**

Main Entrance Photo

Roof Photo

**M338** 

Facade A - West 44th Street

Roof 1 - Northeast View

Ye

Permeable Pavers/Paving (On-site)

### **Building Template**