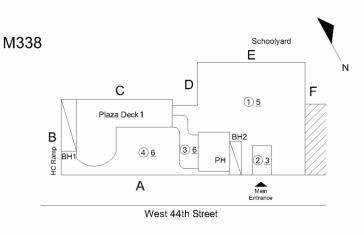

### **Building Condition Assessment Survey 2023-2024**

Architectural Inspection M338

| Asset:            | P.S. 51 ELIAS HOWE - MANHATTAN, 525 WEST 44 ST                |                                                                                                                                                                                     |                    |  |
|-------------------|---------------------------------------------------------------|-------------------------------------------------------------------------------------------------------------------------------------------------------------------------------------|--------------------|--|
| Inspection Id     | Inspection Type                                               | Time In                                                                                                                                                                             | Last Edited        |  |
|                   | ARCHITECTURAL - ASSOCIATE                                     | 2024-03-01 08:42AM                                                                                                                                                                  | 2024-05-16 03:26PM |  |
| 3660              | ARCHITECTURAL - SENIOR                                        | 2024-03-01 07:55AM                                                                                                                                                                  | 2024-05-15 05:04PM |  |
| et Data           |                                                               |                                                                                                                                                                                     |                    |  |
| Question          |                                                               | Answer                                                                                                                                                                              |                    |  |
| Was the Buildin   | ng Fully Accessible for Inspection?                           | Yes                                                                                                                                                                                 |                    |  |
| Principal(s) Info | ormation                                                      |                                                                                                                                                                                     |                    |  |
|                   | Principal Name                                                | Jeanne Bradley                                                                                                                                                                      |                    |  |
|                   | Principal Organization                                        | M094 SPED - Manhattan                                                                                                                                                               |                    |  |
|                   | Meeting with Principal?                                       | No                                                                                                                                                                                  |                    |  |
|                   | Principal Feedback                                            | The Assistant Principal, Jaclyn Alper, provid<br>behalf of the Principal as follows: 1) The HV<br>balancing. 2) The 3rd Floor Staff Toilet Roo<br>toilet that requires replacement. | AC system requires |  |
|                   | Principal Name                                                | Stephanie Luke                                                                                                                                                                      |                    |  |
|                   | Principal Organization                                        | P.S. 51 - Manhattan                                                                                                                                                                 |                    |  |
|                   | Meeting with Principal?                                       | Yes                                                                                                                                                                                 |                    |  |
| Custodian         | Principal Feedback                                            | The Principal had the following comment: To<br>school yard are heaving and pose a tripping he<br>Thomas D'Alessio                                                                   |                    |  |
| Was the Custod    | inn Dracent?                                                  | Yes                                                                                                                                                                                 |                    |  |
| Fireman           | nun 1 rosont:                                                 | Kyle Naughton                                                                                                                                                                       |                    |  |
| Was the Firema    | n Present?                                                    | Yes                                                                                                                                                                                 |                    |  |
| Building Square   |                                                               | 99,000                                                                                                                                                                              |                    |  |
|                   | he Area (for Athletic Field, Playing Surfaces, Leased Spaces) | None                                                                                                                                                                                |                    |  |
|                   | he Stories (Floors) plus Basements                            | 5+C+PH                                                                                                                                                                              |                    |  |
| Comments on the   | \ \ \ \ \ \ \ \ \ \ \ \ \ \ \ \ \ \ \                         | 2013                                                                                                                                                                                |                    |  |
| Student Populat   |                                                               | 109                                                                                                                                                                                 |                    |  |
| Staff Population  |                                                               | 500                                                                                                                                                                                 |                    |  |
|                   | he Number of Classrooms                                       | 40                                                                                                                                                                                  |                    |  |
| Weather           |                                                               | Fair                                                                                                                                                                                |                    |  |
| Facade Photo      |                                                               |                                                                                                                                                                                     |                    |  |