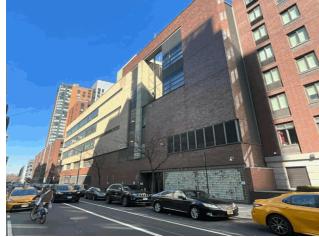

West 44th Street - Northwest View

### **Architectural Inspection**

Main Entrance Photo

Roof Photo

**M338** 

Facade A - West 44th Street

Roof 1 - Northeast View

Ye

Permeable Pavers/Paving (On-site)