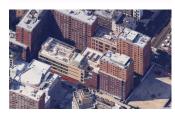

|
| Instance Quantity Uom   | S.F.                                      |
| Deficiency              | BRICK:MASONRY SILLS - DETERIORATED JOINTS |
| Roof Plan Reference     | •                                         |



Elevation

Elevation ReferenceFacade CDeficiency Quantity20Quantity UomL.F.Potential ActionREPOINTUrgency of ActionPRIORITY 3Purpose of ActionLEVEL 2

Deficiency Photo 1



Pacade C
Deficiency Photo 2
No photo recorded
Violations
No violations recorded

Deficiency BRICK:MINOR CRACKS, SPALLING

### **Building Condition Assessment Survey 2023-2024**

Architectural Inspection M338

| Question | Response |
|----------|----------|
|----------|----------|

#### **EXTERIOR**

#### EXTERIOR WALLS

Roof Plan Reference



Elevation

Deficiency Photo 1



Elevation ReferenceFacade ADeficiency Quantity5Quantity UomS.F.Potential ActionRESTITCHUrgency of ActionPRIORITY 3Purpose of ActionLEVEL 2



Facade A

Deficiency Photo 2

No photo recorded

Violations

No violations recorder

| Violations              | No violations recorded                   |
|-------------------------|------------------------------------------|
| EXTERIOR SOFFITS        | Inspected                                |
| Condition               | 2- Between Good and Fair                 |
| Deficiency              | No deficiencies recorded                 |
| LOADING DOCK            | Does not exist                           |
| LOUVER                  | Inspected                                |
| Condition               | 2- Between Good and Fair                 |
| D