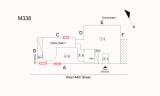

### **Architectural Inspection**

Main Entrance Photo

Roof Photo

**M338** 

Facade A - West 44th Street

Roof 1 - Northeast View

Ye

Permeable Pavers/Paving (On-site)

### **Building Template**