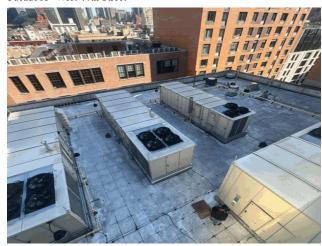

### **Architectural Inspection**

Main Entrance Photo

Roof Photo

**M338** 

Facade A - West 44th Street

Roof 1 - Northeast View

Ye

Permeable Pavers/Paving (On-site)