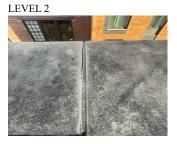

### **Architectural Inspection**

Main Entrance Photo

Roof Photo

**M338** 

Facade A - West 44th Street

Roof 1 - Northeast View

Ye

Permeable Pavers/Paving (On-site)