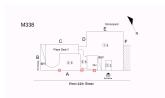

### **Architectural Inspection**

Main Entrance Photo

Roof Photo

**M338** 

Facade A - West 44th Street

Roof 1 - Northeast View

Ye

Permeable Pavers/Paving (On-site)