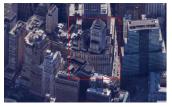

#### Architectural Inspection

Facade Photo

Main Entrance Photo

Roof Photo

Do Stormwater Management/Green Infrastructure systems exist? Type Have any Systems/Major Building Components been upgraded?

Corner of Broadway and Beaver Street - Northeast View

Facade A - Beaver Street

 Roof 1 - West View

 No

 No Storm Water Management Type Selected

 Systems:
 Limited Exterior Door repair; Limited Exterior Wall repair.

 Years:
 2023

 Systems:
 Window repairs to replace broken glass and balances.