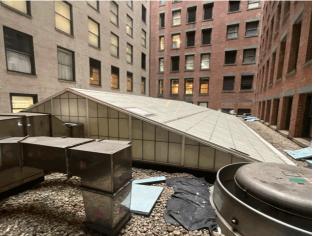

#### Architectural Inspection

Facade Photo

Main Entrance Photo

Roof Photo

Do Stormwater Management/Green Infrastructure systems exist? Type Have any Systems/Major Building Components been upgraded?

Corner of Broadway and Beaver Street - Northeast View

Facade A - Beaver Street

 Roof 1 - West View

 No

 No Storm Water Management Type Selected

 Systems:
 Limited Exterior Door repair; Limited Exterior Wall repair.

 Years:
 2023

 Systems:
 Window repairs to replace broken glass and balances.