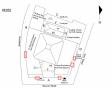

#### Architectural Inspection

Facade Photo

Main Entrance Photo

Roof Photo

Do Stormwater Management/Green Infrastructure systems exist? Type Have any Systems/Major Building Components been upgraded?

Corner of Broadway and Beaver Street - Northeast View

Facade A - Beaver Street

 Roof 1 - West View

 No

 No Storm Water Management Type Selected

 Systems:
 Limited Exterior Door repair; Limited Exterior Wall repair.

 Years:
 2023

 Systems:
 Window repairs to replace broken glass and balances.