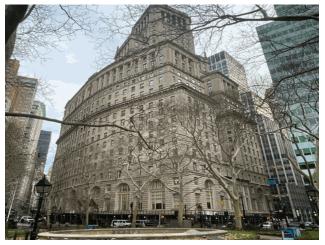

#### Architectural Inspection

Facade Photo

Main Entrance Photo

Roof Photo

Do Stormwater Management/Green Infrastructure systems exist? Type Have any Systems/Major Building Components been upgraded?

Corner of Broadway and Beaver Street - Northeast View

Facade A - Beaver Street

 Roof 1 - West View

 No

 No Storm Water Management Type Selected

 Systems:
 Limited Exterior Door repair; Limited Exterior Wall repair.

 Years:
 2023

 Systems:
 Window repairs to replace broken glass and balances.