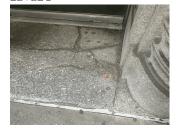

#### Inspection

| iestion                 | Response                                                             |
|-------------------------|----------------------------------------------------------------------|
| chitectural             |                                                                      |
| EXTERIOR                | Inspected                                                            |
| AREAWAY                 | Not required                                                         |
| AWNINGS AND CANOPIES    | Does not exist                                                       |
| CHIMNEY                 | Not required                                                         |
| COPING                  | Inspected                                                            |
| Condition               | 2- Between Good and Fair                                             |
| Deficiency              | No deficiencies recorded                                             |
| CORNICE                 | Does not exist                                                       |
| DOORS                   | Inspected                                                            |
| DOORS AND FRAMES        | Inspected                                                            |
| Condition               | 2- Between Good and Fair                                             |
| Deficiency              | No deficiencies recorded                                             |
| DOOR HARDWARE           | Inspected                                                            |
| Condition               | 3- Fair                                                              |
| Deficiency              | No deficiencies recorded                                             |
| LINTELS                 | Inspected                                                            |
| Condition               | 2- Between Good and Fair                                             |
| Deficiency              | No deficiencies recorded                                             |
| TRANSOM/SIDE LIGHT      | Inspected                                                            |
| Condition               | 2- Between Good and Fair                                             |
| Deficiency              | No deficiencies recorded                                             |
| EXTERIOR WALLS          | Inspected                                                            |
| Material Type(s)        | Masonry                                                              |
| Replacement Quantity    | 48,000                                                               |
| Replacement Uom         | S.F.                                                                 |
| Instance on All Facades | Inspected                                                            |
| Instance Condition      | 3- Fair                                                              |
| Instance Quantity       | 48,000                                                               |
| Instance Quantity Uom   | S.F.                                                                 |
| Deficiency              | BRICK:DETERIORATED CONTROL/EXPANSION JOINTS<br>WITH DAMAGED CAULKING |

**NYC Department of Education Building Condition Assessment Survey 2023-2024** Architectural Inspection M282 Question Response EXTERIOR EXTERIOR WALLS Roof Plan Reference Elevation Elevation Reference Facade E Deficiency Quantity 40 Quantity Uom L.F. Potential Action MAINTENANCE PRIORITY 3 Urgency of Action Purpose of Action LEVEL 2 Deficiency Photo 1 Facade E No photo recorded Deficiency Photo 2 Violations No violations recorded Deficiency STONE: CHIPPED/SPALLED/BROKEN PIECES - MINOR Roof Plan Reference