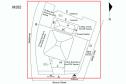

**NYC Department of Education Building Condition Assessment Survey 2023-2024** Architectural Inspection M282 Question Response EXTERIOR EXTERIOR WALLS Roof Plan Reference Elevation Elevation Reference Facade E Deficiency Quantity 40 Quantity Uom L.F. Potential Action MAINTENANCE PRIORITY 3 Urgency of Action Purpose of Action LEVEL 2 Deficiency Photo 1 Facade E No photo recorded Deficiency Photo 2 Violations No violations recorded Deficiency STONE: CHIPPED/SPALLED/BROKEN PIECES - MINOR Roof Plan Reference

Elevation

Elevation Reference Deficiency Quantity Quantity Uom Potential Action Urgency of Action Purpose of Action

Facades A, B and D 40 S.F. REPAIR PRIORITY 3 LEVEL 2