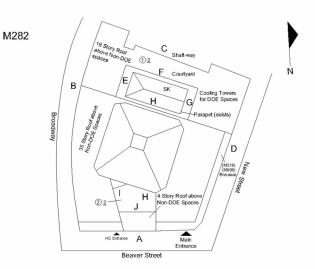

**NYC Department of Education Building Condition Assessment Survey 2023-2024** Architectural Inspection M282 Question Response EXTERIOR EXTERIOR WALLS Roof Plan Reference Elevation Elevation Reference Facade E Deficiency Quantity 40 Quantity Uom L.F. Potential Action MAINTENANCE PRIORITY 3 Urgency of Action Purpose of Action LEVEL 2 Deficiency Photo 1 Facade E No photo recorded Deficiency Photo 2 Violations No violations recorded Deficiency STONE: CHIPPED/SPALLED/BROKEN PIECES - MINOR Roof Plan Reference

Elevation

Elevation Reference Deficiency Quantity Quantity Uom Potential Action Urgency of Action Purpose of Action

Facades A, B and D 40 S.F. REPAIR PRIORITY 3 LEVEL 2

Facade B No photo recorded No violations recorded

BRICK:DETERIORATED JOINTS

Facades E, F, G, H 400 S.F. REPOINT PRIORITY 3 LEVEL 2

Roof 1 - All Facades No photo recorded No violations recorded STONE:DETERIORATED JOINTS