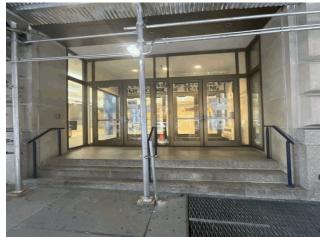

#### Architectural Inspection

Facade Photo

Main Entrance Photo

Roof Photo

Do Stormwater Management/Green Infrastructure systems exist? Type Have any Systems/Major Building Components been upgraded?

Corner of Broadway and Beaver Street - Northeast View

Facade A - Beaver Street

 Roof 1 - West View

 No

 No Storm Water Management Type Selected

 Systems:
 Limited Exterior Door repair; Limited Exterior Wall repair.

 Years:
 2023

 Systems:
 Window repairs to replace broken glass and balances.