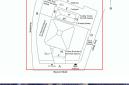

Facade B No photo recorded No violations recorded

BRICK:DETERIORATED JOINTS

Facades E, F, G, H 400 S.F. REPOINT PRIORITY 3 LEVEL 2

Roof 1 - All Facades No photo recorded No violations recorded STONE:DETERIORATED JOINTS

Deficiency Photo 2 Violations Deficiency

Roof Plan Reference

Elevation

Elevation Reference Deficiency Quantity Quantity Uom Potential Action Urgency of Action Purpose of Action Deficiency Photo 1

Deficiency Photo 2 Violations