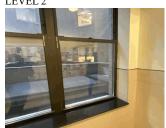

#### Architectural Inspection

| Question           | Response |
|--------------------|----------|
| EXTERIOR           |          |
| EXTERIOR WALLS     |          |
| Deficiency Photo 1 |          |
|                    |          |
|                    |          |

Facade B No photo recorded No violations recorded

BRICK:DETERIORATED JOINTS

Facades E, F, G, H 400 S.F. REPOINT PRIORITY 3 LEVEL 2

Roof 1 - All Facades No photo recorded No violations recorded STONE:DETERIORATED JOINTS