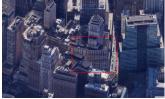

#### Architectural Inspection

Facade Photo

Main Entrance Photo

Roof Photo

Do Stormwater Management/Green Infrastructure systems exist? Type Have any Systems/Major Building Components been upgraded?

Corner of Broadway and Beaver Street - Northeast View

Facade A - Beaver Street

 Roof 1 - West View

 No

 No Storm Water Management Type Selected

 Systems:
 Limited Exterior Door repair; Limited Exterior Wall repair.

 Years:
 2023

 Systems:
 Window repairs to replace broken glass and balances.