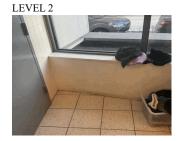

#### Architectural Inspection

| estion                       | Response                                                                                                         |
|------------------------------|------------------------------------------------------------------------------------------------------------------|
| XTERIOR                      |                                                                                                                  |
| COPING                       |                                                                                                                  |
| Deficiency Location/Instance |                                                                                                                  |
|                              | M276 N                                                                                                           |
|                              |                                                                                                                  |
|                              |                                                                                                                  |
|                              | A data marcing<br>A data marcing                                                                                 |
|                              | Battery Place                                                                                                    |
| Deficiency Quantity          | 100                                                                                                              |
| Quantity Uom                 | L.F.                                                                                                             |
| Potential Action             | MAINTENANCE                                                                                                      |
| Urgency of Action            | PRIORITY 3                                                                                                       |
| Purpose of Action            | LEVEL 2                                                                                                          |
| Deficiency Photo 1           |                                                                                                                  |
| Deneterey Flieto F           |                                                                                                                  |
|                              | A STATISTICS AND A STATISTICS                                                                                    |
|                              | and the second |
|                              |                                                                                                                  |
|                              |                                                                                                                  |
|                              |                                                                                                                  |
|                              |                                                                                                                  |
|                              | Arting                                                                                                           |
|                              | Roof 5 - Facade F                                                                                                |
| Deficiency Photo 2           | No photo recorded                                                                                                |
| Violations                   | No violations recorded                                                                                           |
| CORNICE                      | Does not exist                                                                                                   |
| DOORS                        | Inspected                                                                                                        |
| DOORS AND FRAMES             | Inspected                                                                                                        |
| Condition                    | 2- Between Good and Fair                                                                                         |
| Deficiency                   | METAL: DETERIORATED DOOR AND FRAME - MINOR                                                                       |
|                              | DETERIORATION                                                                                                    |
| Deficiency Location/Instance |                                                                                                                  |
|                              | M276                                                                                                             |
|                              |                                                                                                                  |
|                              |                                                                                                                  |