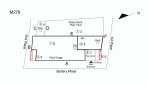

#### Architectural Inspection

| estion                       | Response                                                                                                         |
|------------------------------|------------------------------------------------------------------------------------------------------------------|
| XTERIOR                      |                                                                                                                  |
| COPING                       |                                                                                                                  |
| Deficiency Location/Instance |                                                                                                                  |
|                              | M276 N                                                                                                           |
|                              |                                                                                                                  |
|                              |                                                                                                                  |
|                              | A data marcing<br>A data marcing                                                                                 |
|                              | Battery Place                                                                                                    |
| Deficiency Quantity          | 100                                                                                                              |
| Quantity Uom                 | L.F.                                                                                                             |
| Potential Action             | MAINTENANCE                                                                                                      |
| Urgency of Action            | PRIORITY 3                                                                                                       |
| Purpose of Action            | LEVEL 2                                                                                                          |
| Deficiency Photo 1           |                                                                                                                  |
| Deneterey Flieto F           |                                                                                                                  |
|                              | A STATISTICS AND A STATISTICS                                                                                    |
|                              | and the second |
|                              |                                                                                                                  |
|                              |                                                                                                                  |
|                              |                                                                                                                  |
|                              |                                                                                                                  |
|                              | Arting                                                                                                           |
|                              | Roof 5 - Facade F                                                                                                |
| Deficiency Photo 2           | No photo recorded                                                                                                |
| Violations                   | No violations recorded                                                                                           |
| CORNICE                      | Does not exist                                                                                                   |
| DOORS                        | Inspected                                                                                                        |
| DOORS AND FRAMES             | Inspected                                                                                                        |
| Condition                    | 2- Between Good and Fair                                                                                         |
| Deficiency                   | METAL: DETERIORATED DOOR AND FRAME - MINOR                                                                       |
|                              | DETERIORATION                                                                                                    |
| Deficiency Location/Instance |                                                                                                                  |
|                              | M276                                                                                                             |
|                              |                                                                                                                  |
|                              |                                                                                                                  |