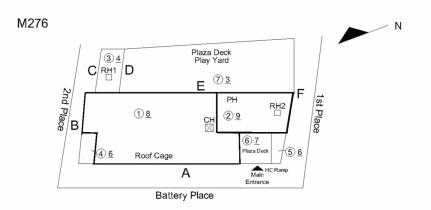

#### Architectural Inspection

| estion                       | Response                                                                                                         |
|------------------------------|------------------------------------------------------------------------------------------------------------------|
| XTERIOR                      |                                                                                                                  |
| COPING                       |                                                                                                                  |
| Deficiency Location/Instance |                                                                                                                  |
|                              | M276 N                                                                                                           |
|                              |                                                                                                                  |
|                              |                                                                                                                  |
|                              | A data marcing<br>A data marcing                                                                                 |
|                              | Battery Place                                                                                                    |
| Deficiency Quantity          | 100                                                                                                              |
| Quantity Uom                 | L.F.                                                                                                             |
| Potential Action             | MAINTENANCE                                                                                                      |
| Urgency of Action            | PRIORITY 3                                                                                                       |
| Purpose of Action            | LEVEL 2                                                                                                          |
| Deficiency Photo 1           |                                                                                                                  |
| Deneterey Flieto F           |                                                                                                                  |
|                              | A STATISTICS AND A STATISTICS                                                                                    |
|                              | and the second |
|                              |                                                                                                                  |
|                              |                                                                                                                  |
|                              |                                                                                                                  |
|                              |                                                                                                                  |
|                              | Arting                                                                                                           |
|                              | Roof 5 - Facade F                                                                                                |
| Deficiency Photo 2           | No photo recorded                                                                                                |
| Violations                   | No violations recorded                                                                                           |
| CORNICE                      | Does not exist                                                                                                   |
| DOORS                        | Inspected                                                                                                        |
| DOORS AND FRAMES             | Inspected                                                                                                        |
| Condition                    | 2- Between Good and Fair                                                                                         |
| Deficiency                   | METAL: DETERIORATED DOOR AND FRAME - MINOR                                                                       |
|                              | DETERIORATION                                                                                                    |
| Deficiency Location/Instance |                                                                                                                  |
|                              | M276                                                                                                             |
|                              |                                                                                                                  |
|                              |                                                                                                                  |