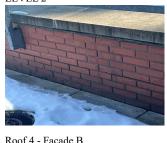

Deficiency Location/Instance

Deficiency Quantity

Quantity Uom

Potential Action

Urgency of Action

Purpose of Action

Deficiency Photo 1

#### 50

S.F. REPOINT PRIORITY 3 LEVEL 2

|       |                             | Kool 4 - Facade D      |
|-------|-----------------------------|------------------------|
|       | Deficiency Photo 2          | No photo recorded      |
|       | Violations                  | No violations recorded |
| PLAZA | DECK                        | Inspected              |
|       | Instance on Asphalt:Roof 7  | Inspected              |
|       | Instance Condition          | 3- Fair                |
|       | Instance Quantity           | 7,000                  |
|       | Instance Quantity Uom       | S.F.                   |
|       | Installation Year           | 2010                   |
|       | Source of Installation Year | Documented             |
|       | Deficiency                  | ASPHALT:MINOR CRACKS   |
|       |                             |                        |