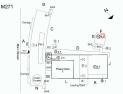

# Architectural Inspection

| estion                           | Response                                    |
|----------------------------------|---------------------------------------------|
| XTERIOR                          |                                             |
| LOADING DOCK                     |                                             |
| Deficiency Photo 1               |                                             |
|                                  | Loading Dock                                |
| Deficiency Photo 2               | No photo recorded                           |
| Violations                       | No violations recorded                      |
| LOUVER                           | Inspected                                   |
| Condition                        | 2- Between Good and Fair                    |
| Deficiency                       | No deficiencies recorded                    |
| PARAPETS                         | Inspected                                   |
| Material Type(s)                 | Masonry                                     |
| Replacement Quantity             | 8,000                                       |
| Replacement Uom                  | C.F.                                        |
| Instance on All Facades          | Inspected                                   |
| Instance Condition               | 3- Fair                                     |
| Instance Quantity                | 8,000                                       |
| Instance Quantity Uom            | CF                                          |
| Deficiency                       | BRICK:MINOR CRACKS, SPALLING                |
|                                  |                                             |
| Deficiency Quantity              | 25                                          |
| Quantity Uom                     | S.F.                                        |
| Potential Action                 | REPAIR                                      |
| Urgency of Action                | PRIORITY 3                                  |
| Purpose of Action                | LEVEL 2                                     |
| Deficiency Photo 1               |                                             |
|                                  | Roof 1 at Facade C                          |
| Deficiency Photo 2<br>Violations | No photo recorded<br>No violations recorded |
| Deficiency                       | BRICK:EFFLORESCENCE                         |
| Deficiency Location/Instance     | M271 B an $C$ $E[0]$                        |