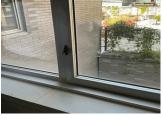

#### Architectural Inspection

| i in perior                                  |                                    |
|----------------------------------------------|------------------------------------|
| uestion                                      | Response                           |
| EXTERIOR                                     |                                    |
| DOORS                                        |                                    |
| DOORS AND FRAMES                             |                                    |
| Violations                                   | No violations recorded             |
| DOOR HARDWARE                                | Inspected                          |
| Condition                                    | 3- Fair                            |
| Deficiency                                   | No deficiencies recorded           |
| LINTELS                                      | Inspected                          |
| Condition                                    | 2- Between Good and Fair           |
| Deficiency                                   | No deficiencies recorded           |
| TRANSOM/SIDE LIGHT                           | Inspected                          |
| Condition                                    | 2- Between Good and Fair           |
| Deficiency                                   | No deficiencies recorded           |
| EXTERIOR WALLS                               | Inspected                          |
| Material Type(s)                             | Masonry, Steel                     |
| Replacement Quantity                         | 23,000                             |
| Replacement Uom                              | S.F.                               |
| Instance on Facade D and portion of Facade J | Inspected                          |
| Instance Condition                           | 3- Fair                            |
| Instance Quantity                            | 7,000                              |
| Instance Quantity Uom                        | S.F.                               |
| Deficiency                                   | METAL/GLASS CUPT WALL BROKEN GLASS |

Deficiency

Roof Plan Reference

METAL/GLASS CURT WALL:BROKEN GLASS

Elevation

Elevation Reference Deficiency Quantity Quantity Uom Potential Action Urgency of Action Purpose of Action Deficiency Photo 1

Deficiency Photo 2 Violations Deficiency

Facade D 75 S.F. REPLACE

PRIORITY 5 LEVEL 2

Near Nurse Room 140 shown, also near Kitchen Door No photo recorded No violations recorded METAL/GLASS CURT WALL:DAMAGED TRIM

BCAS Partners Version 2.0 (P)

**Building Condition Assessment Survey 2023-2024** Architectural Inspection M271 Question Response EXTERIOR EXTERIOR WALLS Roof Plan Reference M27 Elevation Elevation Reference Facade D Deficiency Quantity 40 Quantity Uom L.F. Potential Action REPLACE PRIORITY 4 Urgency of Action Purpose of Action LEVEL 2 Deficiency Photo 1 Facade D No photo recorded Deficiency Photo 2 Violations No violations recorded Deficiency METAL/GLASS CURT WALL: OPEN JOINTS Roof Plan Reference M271 Elevation Elevation Reference Facade J Deficiency Quantity 30 Quantity Uom L.F. Potential Action REPAIR Urgency of Action PRIORITY 4 Purpose of Action LEVEL 2