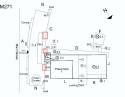

# Architectural Inspection

| estion                           | Response                                    |
|----------------------------------|---------------------------------------------|
| XTERIOR                          |                                             |
| LOADING DOCK                     |                                             |
| Deficiency Photo 1               |                                             |
|                                  | Loading Dock                                |
| Deficiency Photo 2               | No photo recorded                           |
| Violations                       | No violations recorded                      |
| LOUVER                           | Inspected                                   |
| Condition                        | 2- Between Good and Fair                    |
| Deficiency                       | No deficiencies recorded                    |
| PARAPETS                         | Inspected                                   |
| Material Type(s)                 | Masonry                                     |
| Replacement Quantity             | 8,000                                       |
| Replacement Uom                  | C.F.                                        |
| Instance on All Facades          | Inspected                                   |
| Instance Condition               | 3- Fair                                     |
| Instance Quantity                | 8,000                                       |
| Instance Quantity Uom            | CF                                          |
| Deficiency                       | BRICK:MINOR CRACKS, SPALLING                |
|                                  |                                             |
| Deficiency Quantity              | 25                                          |
| Quantity Uom                     | S.F.                                        |
| Potential Action                 | REPAIR                                      |
| Urgency of Action                | PRIORITY 3                                  |
| Purpose of Action                | LEVEL 2                                     |
| Deficiency Photo 1               |                                             |
|                                  | Roof 1 at Facade C                          |
| Deficiency Photo 2<br>Violations | No photo recorded<br>No violations recorded |
| Deficiency                       | BRICK:EFFLORESCENCE                         |
| Deficiency Location/Instance     | M271 B an $C$ $E[0]$                        |