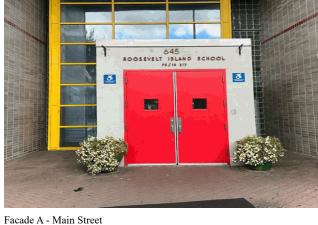

|      |         |
| 1 | DOOLEVELT                         | 15LAND SCHOOL                                                                                                                                                                                                                                                                                                                                                                                                                                                                                                                                                                                                                                                                                       | 4    |         |





| Yes       |                                                      |
|-----------|------------------------------------------------------|
|           | Pavers/Paving (On-site),Permeable Pavers/Paving      |
| (DOT Side |                                                      |
| Systems:  | Cafeteria Floor, Gymnasium Floor and Bleachers       |
| Years:    | 2022                                                 |
| Systems:  | Plaza Deck added on existing Roof                    |
| Years:    | 2022                                                 |
| Systems:  | Library upgrades including Flooring                  |
| Years:    | 2014                                                 |
| Systems:  | Partial Window and Roofing replacement, complete     |
|           | Parapet reconstruction,