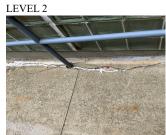

# Architectural Inspection

| estion                           | Response                                    |
|----------------------------------|---------------------------------------------|
| XTERIOR                          |                                             |
| LOADING DOCK                     |                                             |
| Deficiency Photo 1               |                                             |
|                                  | Loading Dock                                |
| Deficiency Photo 2               | No photo recorded                           |
| Violations                       | No violations recorded                      |
| LOUVER                           | Inspected                                   |
| Condition                        | 2- Between Good and Fair                    |
| Deficiency                       | No deficiencies recorded                    |
| PARAPETS                         | Inspected                                   |
| Material Type(s)                 | Masonry                                     |
| Replacement Quantity             | 8,000                                       |
| Replacement Uom                  | C.F.                                        |
| Instance on All Facades          | Inspected                                   |
| Instance Condition               | 3- Fair                                     |
| Instance Quantity                | 8,000                                       |
| Instance Quantity Uom            | CF                                          |
| Deficiency                       | BRICK:MINOR CRACKS, SPALLING                |
|                                  |                                             |
| Deficiency Quantity              | 25                                          |
| Quantity Uom                     | S.F.                                        |
| Potential Action                 | REPAIR                                      |
| Urgency of Action                | PRIORITY 3                                  |
| Purpose of Action                | LEVEL 2                                     |
| Deficiency Photo 1               |                                             |
|                                  | Roof 1 at Facade C                          |
| Deficiency Photo 2<br>Violations | No photo recorded<br>No violations recorded |
| Deficiency                       | BRICK:EFFLORESCENCE                         |
| Deficiency Location/Instance     | M271 B an $C$ $E[0]$                        |