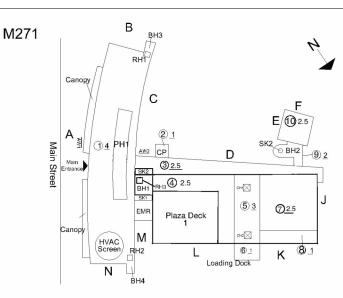

Deficiency

Roof Plan Reference

METAL/GLASS CURT WALL:BROKEN GLASS

Elevation

Elevation Reference Deficiency Quantity Quantity Uom Potential Action Urgency of Action Purpose of Action Deficiency Photo 1

Deficiency Photo 2 Violations Deficiency

Facade D 75 S.F. REPLACE

PRIORITY 5 LEVEL 2

Near Nurse Room 140 shown, also near Kitchen Door No photo recorded No violations recorded METAL/GLASS CURT WALL:DAMAGED TRIM

BCAS Partners Version 2.0 (P)

**Building Condition Assessment Survey 2023-2024** Architectural Inspection M271 Question Response EXTERIOR EXTERIOR WALLS Roof Plan Reference M27 Elevation Elevation Reference Facade D Deficiency Quantity 40 Quantity Uom L.F. Potential Action REPLACE PRIORITY 4 Urgency of Action Purpose of Action LEVEL 2 Deficiency Photo 1 Facade D No photo recorded Deficiency Photo 2 Violations No violations recorded Deficiency METAL/GLASS CURT WALL: OPEN JOINTS Roof Plan Reference M271 Elevation Elevation Reference Facade J Deficiency Quantity 30 Quantity Uom L.F. Potential Action REPAIR Urgency of Action PRIORITY 4 Purpose of Action LEVEL 2