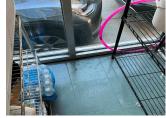

#### Architectural Inspection

| ectural Inspection estion                  | M2<br>Posponso           |
|--------------------------------------------|--------------------------|
|                                            | Response                 |
| EXTERIOR                                   |                          |
| PARAPETS<br>Deficiency Quantity            | 100                      |
| Quantity Uom                               | S.F.                     |
| Potential Action                           | MAINTENANCE              |
| Urgency of Action                          | PRIORITY 1               |
| Purpose of Action                          | LEVEL 1                  |
| Deficiency Photo 1                         |                          |
|                                            |                          |
|                                            |                          |
|                                            |                          |
|                                            |                          |
|                                            |                          |
|                                            |                          |
|                                            |                          |
|                                            | Roof 3 on Facade D       |
| Deficiency Photo 2                         | No photo recorded        |
| Violations                                 | No violations recorded   |
| PLAZA DECK                                 | Inspected                |
| Instance on Pavers:Plaza Deck 1            | Inspected                |
| Instance Condition                         | 1- Good                  |
| Instance Quantity                          | 6,000                    |
| Instance Quantity Uom<br>Installation Year | <u>S.F.</u><br>2022      |
| Source of Installation Year                | Documented               |
| Deficiency                                 | No deficiencies recorded |
| ROOF                                       | Inspected                |
| ROOFING                                    | Inspected                |
| ROOF HATCH/SMOKE HATCH                     | Inspected                |
| Condition                                  | 2- Between Good and Fair |
| Deficiency                                 | No deficiencies recorded |
| LEADERS, GUTTERS, DOWNSPOUTS, SCUPPERS     | Inspected                |
| Condition                                  | 5- Poor                  |
| Deficiency                                 | CLOGGED                  |
| Deficiency Location/Instance               | M271 B HO H              |
|                                            |                          |
|                                            |                          |
|                                            |                          |
|                                            |                          |
|                                            | i Landeg Toxx            |
| Deficiency Quantity                        | 1                        |
| Quantity Uom                               | EACH                     |
| Potential Action                           | MAINTENANCE              |
| Urgency of Action                          | PRIORITY 5               |
| Purpose of Action                          | LEVEL 2                  |
| Deficiency Photo 1                         |                          |
|                                            |                          |
|                                            |                          |
|                                            |                          |
|                                            |                          |
|                                            |                          |
|                                            |                          |