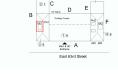

### **Building Condition Assessment Survey 2023-2024**

#### Arc

| iestion                      | Response                                                                                            |
|------------------------------|-----------------------------------------------------------------------------------------------------|
| EXTERIOR                     |                                                                                                     |
| DOORS                        |                                                                                                     |
| TRANSOM/SIDE LIGHT           |                                                                                                     |
| Deficiency                   | METAL: DENTED, MAJOR RUSTING                                                                        |
| Deficiency Location/Instance |                                                                                                     |
|                              | M267<br>B<br>B<br>C<br>C<br>C<br>C<br>C<br>C<br>C<br>C<br>C<br>C<br>C<br>C<br>C<br>C<br>C<br>C<br>C |
| Deficiency Quantity          | 10                                                                                                  |
| Quantity Uom                 | S.F.                                                                                                |
| Potential Action             | REPLACE                                                                                             |
| Urgency of Action            | PRIORITY 4                                                                                          |
| Purpose of Action            | LEVEL 2                                                                                             |
| Deficiency Photo 1           |                                                                                                     |
|                              | Exit 2                                                                                              |
| Deficiency Photo 2           | No photo recorded                                                                                   |
| Violations                   | No violations recorded                                                                              |
| EXTERIOR WALLS               | Inspected                                                                                           |
| Material Type(s)             | Masonry                                                                                             |
| Replacement Quantity         | 20,000                                                                                              |
| Replacement Uom              | S.F.                                                                                                |
| Instance on All Facades      | Inspected                                                                                           |
| Instance Condition           | 3- Fair                                                                                             |
| Instance Quantity            | 20,000                                                                                              |
| Instance Quantity Uom        | S.F.                                                                                                |
| Deficiency                   | BRICK:DETERIORATED JOINTS                                                                           |
| Roof Plan Reference          | M257<br>B<br>D<br>D<br>D<br>D<br>D<br>D<br>D<br>D<br>D<br>D<br>D<br>D<br>D<br>D<br>D<br>D<br>D<br>D |
| Elevation                    |                                                                                                     |

Elevation Reference Deficiency Quantity Quantity Uom Potential Action Urgency of Action Purpose of Action

PRIORITY 3

LEVEL 2

### Architectural Inspection

| iestion                         | Response                         |
|---------------------------------|----------------------------------|
| EXTERIOR                        |                                  |
| EXTERIOR WALLS                  |                                  |
| Deficiency Photo 1              |                                  |
|                                 | Facade D                         |
| Deficiency Photo 2              | No photo recorded                |
| Violations                      | No violations recorded           |
| EXTERIOR SOFFITS                | Does not exist                   |
| LOADING DOCK                    | Does not exist                   |
| LOUVER                          | Inspected                        |
| Condition                       | 2- Between Good and Fair         |
| Deficiency                      | No deficiencies recorded         |
| PARAPETS                        | Inspected                        |
| Material Type(s)                | Masonry                          |
| Replacement Quantity            | 2,500                            |
| Replacement Uom                 | C.F.                             |
| Instance on All Facades         | Inspected                        |
| Instance Condition              | 2- Between Good and Fair         |
| Instance Quantity               | 2,500                            |
| Instance Quantity Uom           | CF                               |
| Deficiency                      | No deficiencies recorded         |
| PLAZA DECK                      | Inspected                        |
| Instance on Pavers:Roof 1 and 2 | Inspected                        |
| Instance Condition              | 3- Fair                          |
| Instance Quantity               | 7,000                            |
| Instance Quantity Uom           | S.F.                             |
| Installation Year               | 2008                             |
| Source of Installation Year     | Documented                       |
| Deficiency                      | PAVERS: PAVERS IN POOR CONDITION |
| Deficiency Location/Instance    | M267                             |