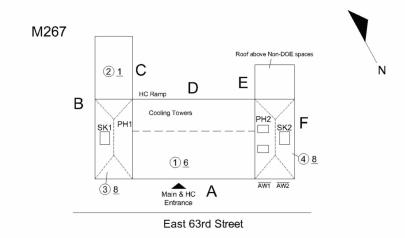

Structural Engineer Required

Facade A - East 63rd Street

| No        |                                                     |
|-----------|-----------------------------------------------------|
| No Storm  | Water Management Type Selected                      |
| Systems:  | Clay Tile Roofing replaced; Exterior front facade   |
|           | repointed; Cornice repair; Exterior doors repaired; |
|           | Roof 1 Plaza Deck repaired                          |
| Years:    | 2022                                                |
| Systems:  | Clay Tile Roofing replaced; Exterior front facade   |
|           | repointed; Cornice repair; Exterior doors repaired; |
|           | Roof 1 Plaza Deck repaired.                         |
| Years:    | 2022                                                |
| Systems:  | Limited Exterior Railings repairs (painting).       |
| Years:    | 2015                                                |
| Systems:  | Limited Roofing repairs (Roof 4)                    |
| Years:    | 2014                                                |
| Systems:  | Building renovation for conversion to School use.   |
| Years:    | 2008                                                |
| 2008, 201 | 2                                                   |
| No Tander | n                                                   |
| No        |                                                     |