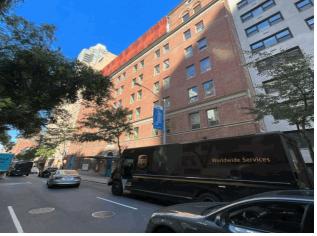

|                                                                | Fair                                                                                                                                                                                                                                          |                                  |  |  |
| Facade Photo                                                                 |                                                                |                                                                                                                                                                                                                                               |                                  |  |  |



East 63rd Street - North View

#### Architectural Inspection

Main Entrance Photo

Roof Photo

Do Stormwater Management/Green Infrastructure systems exist? Type Have any Systems/Major Building Components been upgraded?

#### Have there been any New Building Additions? Tandem Leased Space?

### **Priority Condition**

| Exist      | Priority       | Condition   | Component | Location    | Person(s) | Person(s) | Photo |
|------------|----------------|-------------|-----------|-------------|-----------|-----------|-------|
| Last Year? | Category       | Description | Affected  | Description | Notified  | Title     | Image |
| No condi   | ition recorded |             |           |             |           |           |       |

Structural Engineer Required



Facade A - East 63rd Street