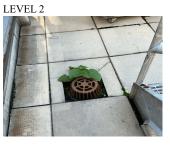

Penthouse PH2 - Room 804 No photo recorded No violations recorded

BULKHEAD/PENTHOUSE WALLS/INTERIOR:BRICK DETERIORATED JOINTS M267

100 S.F. REPOINT PRIORITY 3 LEVEL 2

|                              | Penthouse PH1 - Room 802 |
|------------------------------|--------------------------|
| Deficiency Photo 2           | No photo recorded        |
| Violations                   | No violations recorded   |
| CUPOLA/ SPIRES/ TOWERS       | Does not exist           |
| DORMER                       | Does not exist           |
| DUNNAGE STEEL                | Inspected                |
| Condition                    | 2- Between Good and Fair |
| Deficiency                   | No deficiencies recorded |
| SKYLIGHT/ROOF VENT           | Inspected                |
| Material Type(s)             | Glass                    |
| Condition                    | 3- Fair                  |
| Deficiency                   | WATER INFILTRATION       |
| Deficiency Location/Instance | M267                     |