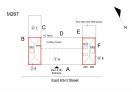

### **Building Condition Assessment Survey 2023-2024**

#### Arc

| iestion                      | Response                                                                                            |
|------------------------------|-----------------------------------------------------------------------------------------------------|
| EXTERIOR                     |                                                                                                     |
| DOORS                        |                                                                                                     |
| TRANSOM/SIDE LIGHT           |                                                                                                     |
| Deficiency                   | METAL: DENTED, MAJOR RUSTING                                                                        |
| Deficiency Location/Instance |                                                                                                     |
|                              | M267<br>B<br>B<br>C<br>C<br>C<br>C<br>C<br>C<br>C<br>C<br>C<br>C<br>C<br>C<br>C<br>C<br>C<br>C<br>C |
| Deficiency Quantity          | 10                                                                                                  |
| Quantity Uom                 | S.F.                                                                                                |
| Potential Action             | REPLACE                                                                                             |
| Urgency of Action            | PRIORITY 4                                                                                          |
| Purpose of Action            | LEVEL 2                                                                                             |
| Deficiency Photo 1           |                                                                                                     |
|                              | Exit 2                                                                                              |
| Deficiency Photo 2           | No photo recorded                                                                                   |
| Violations                   | No violations recorded                                                                              |
| EXTERIOR WALLS               | Inspected                                                                                           |
| Material Type(s)             | Masonry                                                                                             |
| Replacement Quantity         | 20,000                                                                                              |
| Replacement Uom              | S.F.                                                                                                |
| Instance on All Facades      | Inspected                                                                                           |
| Instance Condition           | 3- Fair                                                                                             |
| Instance Quantity            | 20,000                                                                                              |
| Instance Quantity Uom        | S.F.                                                                                                |
| Deficiency                   | BRICK:DETERIORATED JOINTS                                                                           |
| Roof Plan Reference          | M257<br>B<br>D<br>D<br>D<br>D<br>D<br>D<br>D<br>D<br>D<br>D<br>D<br>D<br>D<br>D<br>D<br>D<br>D<br>D |
| Elevation                    |                                                                                                     |

Elevation Reference Deficiency Quantity Quantity Uom Potential Action Urgency of Action Purpose of Action

PRIORITY 3

LEVEL 2

### Architectural Inspection

| iestion                         | Response                         |
|---------------------------------|----------------------------------|
| EXTERIOR                        |                                  |
| EXTERIOR WALLS                  |                                  |
| Deficiency Photo 1              |                                  |
|                                 | Facade D                         |
| Deficiency Photo 2              | No photo recorded                |
| Violations                      | No violations recorded           |
| EXTERIOR SOFFITS                | Does not exist                   |
| LOADING DOCK                    | Does not exist                   |
| LOUVER                          | Inspected                        |
| Condition                       | 2- Between Good and Fair         |
| Deficiency                      | No deficiencies recorded         |
| PARAPETS                        | Inspected                        |
| Material Type(s)                | Masonry                          |
| Replacement Quantity            | 2,500                            |
| Replacement Uom                 | C.F.                             |
| Instance on All Facades         | Inspected                        |
| Instance Condition              | 2- Between Good and Fair         |
| Instance Quantity               | 2,500                            |
| Instance Quantity Uom           | CF                               |
| Deficiency                      | No deficiencies recorded         |
| PLAZA DECK                      | Inspected                        |
| Instance on Pavers:Roof 1 and 2 | Inspected                        |
| Instance Condition              | 3- Fair                          |
| Instance Quantity               | 7,000                            |
| Instance Quantity Uom           | S.F.                             |
| Installation Year               | 2008                             |
| Source of Installation Year     | Documented                       |
| Deficiency                      | PAVERS: PAVERS IN POOR CONDITION |
| Deficiency Location/Instance    | M267                             |