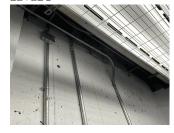

#### Question Response **EXTERIOR** EXTERIOR WALLS Material Type(s) Masonry Replacement Quantity 32,000 S.F. Replacement Uom Instance on All Facades Inspected 3- Fair Instance Condition Instance Quantity 32,000 Instance Quantity Uom S.F. STONE: DETERIORATED JOINTS Deficiency Roof Plan Reference Elevation Elevation Reference Facade B **Deficiency Quantity** 20 Quantity Uom L.F. Potential Action REPOINT Urgency of Action PRIORITY 3 Purpose of Action LEVEL 2

Facade B at Corner

Deficiency Photo 2 No photo recorded

Violations No violations recorded

Deficiency

Roof Plan Reference

Deficiency Photo 1

BRICK: WATER INFILTRATION IN INSTRUCTIONAL SPACE

Elevation