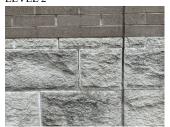

#### Question Response **EXTERIOR** EXTERIOR WALLS Material Type(s) Masonry Replacement Quantity 32,000 S.F. Replacement Uom Instance on All Facades Inspected 3- Fair Instance Condition Instance Quantity 32,000 Instance Quantity Uom S.F. STONE: DETERIORATED JOINTS Deficiency Roof Plan Reference Elevation Elevation Reference Facade B **Deficiency Quantity** 20 Quantity Uom L.F. Potential Action REPOINT Urgency of Action PRIORITY 3 Purpose of Action LEVEL 2