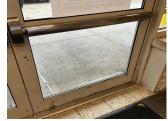

Deficiency
Deficiency Location/Instance

METAL:DETERIORATED DOOR - MAJOR DETERIORATION

| Deficiency Quantity | 1          |
|---------------------|------------|
| Quantity Uom        | EACH       |
| Potential Action    | REPLACE    |
| Urgency of Action   | PRIORITY 4 |
| Purpose of Action   | LEVEL 3    |
| Deficiency Photo 1  |            |

Main Entrance (right door hardware does not lock with key)

| No photo recorded        |  |
|--------------------------|--|
| No violations recorded   |  |
| Inspected                |  |
| 3- Fair                  |  |
| No deficiencies recorded |  |
| Inspected                |  |
| 2- Between Good and Fair |  |
| No deficiencies recorded |  |
| Inspected                |  |
| 2- Between Good and Fair |  |
| No deficiencies recorded |  |
| Inspected                |  |
|                          |  |