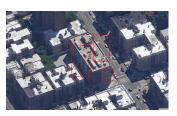

|
|                          |  |

### **Building Condition Assessment Survey 2023-2024**

#### Architectural Inspection M263

#### Question Response **EXTERIOR** EXTERIOR WALLS Material Type(s) Masonry Replacement Quantity 32,000 S.F. Replacement Uom Instance on All Facades Inspected 3- Fair Instance Condition Instance Quantity 32,000 Instance Quantity Uom S.F. STONE: DETERIORATED JOINTS Deficiency Roof Plan Reference Elevation Elevation Reference Facade B **Deficiency Quantity** 20 Quantity Uom L.F. Potential Action REPOINT Urgency of Action PRIORITY 3 Purpose of Action LEVEL 2



Facade B at Corner

Deficiency Photo 2 No photo recorded

Violations No violations recorded

Deficiency

Roof Plan Reference

Deficiency Photo 1

BRICK: WATER INFILTRATION IN INSTRUCTIONAL SPACE



Elevation



Facades A, B and C

| nestion                           | Response                                                                                                     |
|-----------------------------------|--------------------------------------------------------------------------------------------------------------|
| EXTERIOR                          | •                                                                                                            |
| EXTERIOR WALLS                    |                                                                                                              |
| Deficiency Quantity               | 800                                                                                                          |
| Quantity Uom