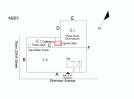

#### **Architectural Inspection**

Main Entrance Photo

M263

Facade A - Sherman Avenue

Roof 1 - East View

No

No Storm Water Management Type Selected

Systems: Limited Window Repairs