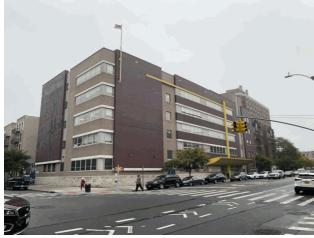

|                    |
| Building Squa   | re Footage                                                     | 83,000                                     |                    |
| Comments on     | the Area (for Athletic Field, Playing Surfaces, Leased Spaces) | None                                       |                    |
| Comments on     | the Stories (Floors) plus Basements                            | 5+C+PH                                     |                    |
| Comments on     | the Year Built                                                 | 2010                                       |                    |
| Student Popula  | ation                                                          | 514                                        |                    |

80

30

Fair



Corner of Sherman Avenue and West 204th Street - North View

### **Building Condition Assessment Survey 2023-2024**

#### **Architectural Inspection**

Main Entrance Photo

M263

Facade A - Sherman Avenue



Roof 1 - East View

No

No Storm Water Management Type Selected

Systems: Limited Window Repairs

Years: 2023

Systems: Library - Flooring replacement.

Years: 2022 No New Construction

No Tandem

No

#### Roof Photo

 $Do\ Stormwater\ Management/Green\ Infrastructure\ systems\ exist?$ 

Type

Have any Systems/Major Building Components been upgraded?

Have there been any New Building Additions?

Tandem

Leased Space?

#### Priority Condition

| Exist      | Priority         | Condition                                                                             | Component           |