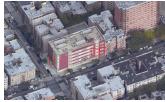

|
| Instance on Aluminum - Other:All Facades | Inspected                      |
| Instance Condition                       | 3- Fair                        |
| Instance Quantity                        | 5,000                          |
| Instance Quantity Uom                    | S.F.                           |
| Installation Year                        | 2010                           |
| Source of Installation Year              | Documented                     |
| Are these windows insulated?             | Yes                            |

Deficiency

ALUMINUM - OTHER:BROKEN PANE

#### **Building Condition Assessment Survey 2023-2024**

#### **Architectural Inspection** M263

#### Question

#### **EXTERIOR**

#### WINDOWS WINDOWS

Roof Plan Reference



Elevation



Elevation Reference

Deficiency Quantity Quantity Uom

Potential Action Urgency of Action Purpose of Action

Deficiency Photo 1

Facades A and B

Response

90 S.F.

MAINTENANCE PRIORITY 3 LEVEL 2



Stair 2A shown, also Rooms 411, 211A and Corridor near Room

101

Deficiency Photo 2 No photo recorded Violations No violations recorded

Deficiency

Roof Plan Reference

ALUMINUM - OTHER:DETERIORATED



Elevation



Facades A and B

90 S.F.

REPLACE WINDOW PRIORITY 4 LEVEL 2

Urgency of Action Purpose of Action

Elevation Reference

Deficiency Quantity

Quantity Uom

Potential Action

#### **Building Condition Assessment Survey 2023-2024**

#### Architectural Inspection M263 Question Response **EXTERIOR** WINDOWS WINDOWS Deficiency Photo 1 Stair 3B shown, also in Room 201B and Library Defici