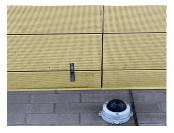

### Inspection

| Question             | Response                 |  |  |
|----------------------|--------------------------|--|--|
| Architectural        |                          |  |  |
| EXTERIOR             | Inspected                |  |  |
| AREAWAY              | Does not exist           |  |  |
| AWNINGS AND CANOPIES | Inspected                |  |  |
| Condition            | 2- Between Good and Fair |  |  |

Deficiency

Deficiency Location/Instance

METAL:DETERIORATION/DAMAGED/MISSING PIECES



Deficiency Quantity 20
Quantity Uom S.F.
Potential Action REPAIR
Urgency of Action PRIORITY 3
Purpose of Action LEVEL 2

### **Building Condition Assessment Survey 2023-2024**

### Architectural Inspection M263

# Question Response EXTERIOR

#### AWNINGS AND CANOPIES

Deficiency Photo 1



|                    | No.                      |  |
|--------------------|--------------------------|--|
|                    | Main Entrance            |  |
| Deficiency Photo 2 | No photo recorded        |  |
| Violations         | No violations recorded   |  |
| CHIMNEY            | Does not exist           |  |
| COPING             | Inspected                |  |
| Condition          | 2- Between Good and Fair |  |
| Deficiency         | No deficiencies recorded |  |
| CORNICE            | Does not exist           |  |
| DOORS              | Inspected                |  |
| DOORS AND FRAMES   | Inspected                |  |
| Condition          | 3- Fair                  |  |

Deficiency
Deficiency Location/Instance

METAL:DETERIORATED DOOR - MAJOR DETERIORATION



| Deficiency Quant