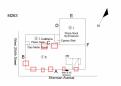

### **Building Condition Assessment Survey 2023-2024**

**Architectural Inspection M263** 

Staff Population

Weather

Facade Photo

Comments on the Number of Classrooms

| Asset:          | P.S./I.S. 263 - MANHATTAN, 202 SHERMAN AVENUE, M               | MANHATTAN, NY, 10034                       |                    |
|-----------------|----------------------------------------------------------------|--------------------------------------------|--------------------|
| Inspection Id   | Inspection Type                                                | Time In                                    | Last Edited        |
| 55              | ARCHITECTURAL - ASSOCIATE                                      | 2023-10-06 08:06AM                         | 2024-06-21 10:25AM |
| 72              | 2 ARCHITECTURAL - SENIOR                                       | 2023-10-06 07:44AM                         | 2024-04-15 07:22PM |
| set Data        |                                                                |                                            |                    |
| Question        |                                                                | Answer                                     |                    |
| Was the Build   | ing Fully Accessible for Inspection?                           | No                                         |                    |
| Inspection Ina  | ccessible Comment                                              | Room 202A and Girls Locker Room (storag    | re)                |
| Principal(s) In | formation                                                      |                                            |                    |
|                 | Principal Name                                                 | Renzo Martinez                             |                    |
|                 | Principal Organization                                         | P.S. 366 - Manhattan                       |                    |
|                 | Meeting with Principal?                                        | Yes                                        |                    |
|                 | Principal Feedback                                             | The Principal had no comments about the co | ondition of the    |
|                 |                                                                | building at this time.                     |                    |
| Custodian       |                                                                | Charles Harvey                             |                    |
| Was the Custo   | dian Present?                                                  | Yes                                        |                    |
| Fireman         |                                                                | Jesus Rodriguez                            |                    |
| Was the Firem   | an Present?                                                    | Yes                                        |                    |
| Building Squa   | re Footage                                                     | 83,000                                     |                    |
| Comments on     | the Area (for Athletic Field, Playing Surfaces, Leased Spaces) | None                                       |                    |
| Comments on     | the Stories (Floors) plus Basements                            | 5+C+PH                                     |                    |
| Comments on     | the Year Built                                                 | 2010                                       |                    |
| Student Popula  | ation                                                          | 514                                        |                    |

80

30

Fair

Corner of Sherman Avenue and West 204th Street - North View