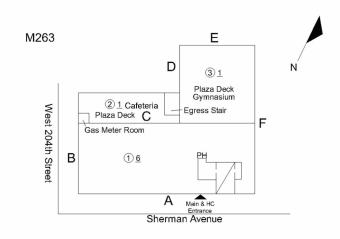

### **Building Condition Assessment Survey 2023-2024**

**Architectural Inspection M263** 

Staff Population

Weather

Facade Photo

Comments on the Number of Classrooms

| Asset:          | P.S./I.S. 263 - MANHATTAN, 202 SHERMAN AVENUE, M               | MANHATTAN, NY, 10034                       |                    |
|-----------------|----------------------------------------------------------------|--------------------------------------------|--------------------|
| Inspection Id   | Inspection Type                                                | Time In                                    | Last Edited        |
| 55              | ARCHITECTURAL - ASSOCIATE                                      | 2023-10-06 08:06AM                         | 2024-06-21 10:25AM |
| 72              | 2 ARCHITECTURAL - SENIOR                                       | 2023-10-06 07:44AM                         | 2024-04-15 07:22PM |
| set Data        |                                                                |                                            |                    |
| Question        |                                                                | Answer                                     |                    |
| Was the Build   | ing Fully Accessible for Inspection?                           | No                                         |                    |
| Inspection Ina  | ccessible Comment                                              | Room 202A and Girls Locker Room (storag    | re)                |
| Principal(s) In | formation                                                      |                                            |                    |
|                 | Principal Name                                                 | Renzo Martinez                             |                    |
|                 | Principal Organization                                         | P.S. 366 - Manhattan                       |                    |
|                 | Meeting with Principal?                                        | Yes                                        |                    |
|                 | Principal Feedback                                             | The Principal had no comments about the co | ondition of the    |
|                 |                                                                | building at this time.                     |                    |
| Custodian       |                                                                | Charles Harvey                             |                    |
| Was the Custo   | dian Present?                                                  | Yes                                        |                    |
| Fireman         |                                                                | Jesus Rodriguez                            |                    |
| Was the Firem   | an Present?                                                    | Yes                                        |                    |
| Building Squa   | re Footage                                                     | 83,000                                     |                    |
| Comments on     | the Area (for Athletic Field, Playing Surfaces, Leased Spaces) | None                                       |                    |
| Comments on     | the Stories (Floors) plus Basements                            | 5+C+PH                                     |                    |
| Comments on     | the Year Built                                                 | 2010                                       |                    |
| Student Popula  | ation                                                          | 514                                        |                    |