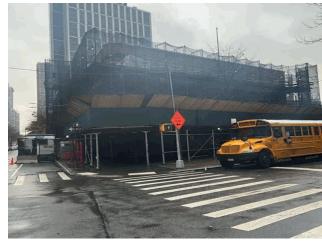

Comments on the Number of Classrooms

Weather Facade Photo Heavy Rain

33

Corner of Greenwich Street and Warren Street - Northwest View