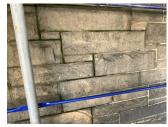

Systems: Exterior Stair repair. Plaza Deck paver repointing.

Years: 2022

Systems: Limited Exterior Masonry, Parapet and Chimney

repairs.

Years: 2013

Systems: Limited Exterior Masonry repairs.

Years: 2000

Systems: Roofing and Window replacement.