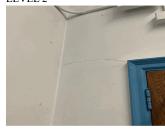

MINOR DETERIORATION
Deficiency Location/Instance

Deficiency Quantity 2
Quantity Uom EACH
Potential Action MAINTENANCE
Urgency of Action PRIORITY 3
Purpose of Action LEVEL 2

Deficiency Photo 1

Instance Condition

4- Between Fair and Poor

Main Entrance Deficiency Photo 2 No photo recorded Violations No violations recorded DOOR HARDWARE Inspected Condition 3- Fair Deficiency No deficiencies recorded LINTELS Inspected 2- Between Good and Fair Condition Deficiency No deficiencies recorded TRANSOM/SIDE LIGHT Inspected Condition 2- Between Good and Fair Deficiency No deficiencies recorded EXTERIOR WALLS Inspected Material Type(s) Masonry Replacement Quantity 26,000 S.F. Replacement Uom Instance on All Facades Inspected