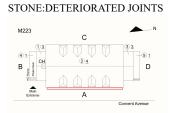

#### **Building Condition Assessment Survey 2023-2024**

| Architectural Inspection | M223 |
|--------------------------|------|

| uestion              | Response                                  |
|----------------------|-------------------------------------------|
| rchitectural         |                                           |
| EXTERIOR             | Inspected                                 |
| AREAWAY              | Does not exist                            |
| AWNINGS AND CANOPIES | Does not exist                            |
| CHIMNEY              | Inspected                                 |
| Material Type(s)     | Masonry                                   |
| Condition            | 2- Between Good and Fair                  |
| Deficiency           | No deficiencies recorded                  |
| COPING               | Inspected                                 |
| Condition            | 2- Between Good and Fair                  |
| Deficiency           | No deficiencies recorded                  |
| CORNICE              | Does not exist                            |
| DOORS                | Inspected                                 |
| DOORS AND FRAMES     | Inspected                                 |
| Condition            | 3- Fair                                   |
| Deficiency           | METAL CLAD: DETERIORATED DOOR AND FRAME - |