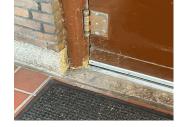

MINOR DETERIORATION
Deficiency Location/Instance

Deficiency Quantity 2
Quantity Uom EACH
Potential Action MAINTENANCE
Urgency of Action PRIORITY 3
Purpose of Action LEVEL 2

Deficiency Photo 1

Instance Condition

4- Between Fair and Poor

Main Entrance Deficiency Photo 2 No photo recorded Violations No violations recorded DOOR HARDWARE Inspected Condition 3- Fair Deficiency No deficiencies recorded LINTELS Inspected 2- Between Good and Fair Condition Deficiency No deficiencies recorded TRANSOM/SIDE LIGHT Inspected Condition 2- Between Good and Fair Deficiency No deficiencies recorded EXTERIOR WALLS Inspected Material Type(s) Masonry Replacement Quantity 26,000 S.F. Replacement Uom Instance on All Facades Inspected