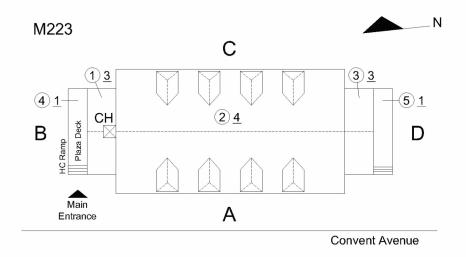

#### **Building Condition Assessment Survey 2023-2024**

Architectural Inspection M223

| Asset:        | I.S. 223 (MOTT HALL) - MANHATTAN, 71-111 CONVENT AVENUE, MANHATTAN, NY, 10027 |                    |                    |  |  |
|---------------|-------------------------------------------------------------------------------|--------------------|--------------------|--|--|
| Inspection Id | Inspection Type                                                               | Time In            | Last Edited        |  |  |
| 223           | ARCHITECTURAL - ASSOCIATE                                                     | 2023-10-17 08:15AM | 2023-11-20 12:03AM |  |  |
| 266           | ARCHITECTURAL - SENIOR                                                        | 2023-10-17 08:41AM | 2024-06-12 10:04AM |  |  |