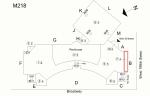

#### **Building Template**

**Deficiency Quantity** 

Quantity Uom

| pection                      |                                                  |  |  |  |
|------------------------------|--------------------------------------------------|--|--|--|
| Question                     | Response                                         |  |  |  |
| Architectural                |                                                  |  |  |  |
| EXTERIOR                     | Inspected                                        |  |  |  |
| AREAWAY                      | Does not exist                                   |  |  |  |
| AWNINGS AND CANOPIES         | Does not exist                                   |  |  |  |
| CHIMNEY                      | Inspected                                        |  |  |  |
| Material Type(s)             | Masonry                                          |  |  |  |
| Condition                    | 3- Fair                                          |  |  |  |
| Deficiency                   | BRICK:DETERIORATED JOINTS                        |  |  |  |
| Deficiency Location/Instance | M218  S 3  M 1 1 1 1 1 1 1 1 1 1 1 1 1 1 1 1 1 1 |  |  |  |

40 S.F.

| uestion                      | Response                                                                                                                |
|------------------------------|-------------------------------------------------------------------------------------------------------------------------|
| EXTERIOR                     |                                                                                                                         |
| CHIMNEY                      |                                                                                                                         |
| Potential Action             | REPOINT                                                                                                                 |
| Urgency of Action            | PRIORITY 3                                                                                                              |
| Purpose of Action            | LEVEL 2                                                                                                                 |
| Deficiency Photo 1           |                                                                                                                         |
|                              | Chimney CH                                                                                                              |
| Deficiency Photo 2           | No photo recorded                                                                                                       |
| Violations                   | No violations recorded                                                                                                  |
| COPING                       | Inspected                                                                                                               |
| Condition                    | 3- Fair                                                                                                                 |
| Deficiency                   | CAST STONE: DETERIORATED TRANSVERSE JOINTS                                                                              |
| Deficiency Location/Instance | M218  K                                                                                                                 |
| Deficiency Quantity          | 75                                                                                                                      |
| Quantity Uom                 | L.F.                                                                                                                    |
| Potential Action             | MAINTENANCE                                                                                                             |
| Urgency of Action            | PRIORITY 3                                                                                                              |
| Purpose of Action            | LEVEL 2                                                                                                                 |
| Deficiency Photo 1           |                                                                                                                         |
|                              | Roof 4                                                                                                                  |
| Deficiency Photo 2           | No photo recorded                                                                                                       |
| Violations                   | No violations recorded                                                                                                  |
| Deficiency                   | CAST STONE:DETERIORATED BED JOINT                                                                                       |
| Deficiency Location/Instance | M218  K 48  (3)  (3)  (4)  (4)  (4)  (5)  (4)  (5)  (6)  (7)  (7)  (8)  (8)  (8)  (9)  (9)  (9)  (9)  (1)  (1)  (1)  (1 |
| Deficiency Quantity          | 20                                                                                                                      |
| Quantity Uom                 | L.F.                                                                                                                    |
| Potential Action             | REPOINT                                                                                                                 |
| Urgency of Action            | PRIORITY 3                                                                                                              |
| Lirgency of Action           |                                                                                                                         |

#### **Building Condition Assessment Survey 2023-2024**

| ectural Inspection                      | M2                                                                               |  |
|-----------------------------------------|----------------------------------------------------------------------------------|--|
| estion                                  | Response                                                                         |  |
| XTERIOR                                 |                                                                                  |  |
| COPING  Deficiency Photo 1              |                                                                                  |  |
| Deficiency Photo 2                      | Roof 1 No photo recorded                                                         |  |
| Violations                              | No violations recorded                                                           |  |
| Deficiency Deficiency Location/Instance | CAST STONE: CRACKED/BROKEN PIECES  M218  G H H L L L L L L L L L L L L L L L L L |  |
| Deficiency Quantity                     | 5                                                                                |  |
| Quantity Uom                            | L.F.                                                                             |  |
| Potential Action                        | REPLACE-IN-KIND                                                                  |  |
| Urgency of Action                       | PRIORITY 3                                                                       |  |
| Purpose of Action Deficiency Photo 1    | LEVEL 2                                                                          |  |
|                                         | Roof 5                                                                           |  |
| Deficiency Photo 2                      | No photo recorded                                                                |  |
| Violations                              | No violations recorded                                                           |  |
| CORNICE                                 | Does not exist                                                                   |  |
| DOORS DOORS AND FRAMES                  | Inspected Inspected                                                              |  |
| Condition Condition                     | 3- Fair                                                                          |  |
| Deficiency                              | METAL CLAD:DETERIORATED DOOR AND FRAME -                                         |  |
| Denciency                               | MAJOR DETERIORATION  MAJOR DETERIORATION                                         |  |
| Deficiency Location/Instance            | M218  K                                                                          |  |
| Deficiency Quantity                     | 2                                                                                |  |
| Quantity Uom                            | EACH                                                                             |  |