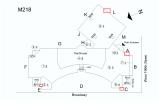

#### Architectural Inspection

| M | 2 | 18 |
|---|---|----|
|   |   |    |

| ical Breakdown Structure |                                          | Exists | Exists Complies Required Deficiency | Assistive<br>Listening<br>System | Fire<br>Alarm<br>Strobe |  |
|--------------------------|------------------------------------------|--------|-------------------------------------|----------------------------------|-------------------------|--|
| Multi-purpo              | ose Room                                 | No     |                                     |                                  |                         |  |
| Nurse's Offi             | ice                                      |        |                                     |                                  |                         |  |
|                          | Room 132                                 | Yes    | Yes                                 |                                  |                         |  |
| Pool                     |                                          | No     |                                     |                                  |                         |  |
| Science Lab              | )                                        |        |                                     |                                  |                         |  |
|                          | Rooms 310, 312, 314,<br>410, 412 and 414 | Yes    | Yes                                 |                                  |                         |  |
| Toilet Room              | ns (boys)                                |        |                                     |                                  |                         |  |
|                          | Basement - 5th Floor                     | Yes    | Yes                                 |                                  |                         |  |
| Toilet Room              | ns (girls)                               |        |                                     |                                  |                         |  |
|                          | Basement - 5th Floor                     | Yes    | Yes                                 |                                  |                         |  |
| Toilet Room              | ns (staff)                               |        |                                     |                                  |                         |  |
|                          | Basement - 5th Floor<br>(Unisex)         | Yes    | Yes                                 |                                  |                         |  |