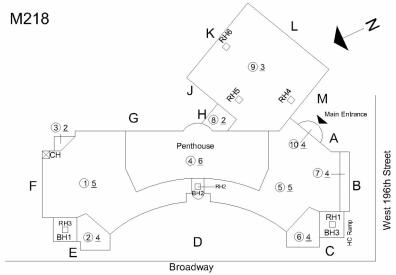

Toilet Room              | ns (girls)                               |        |                                     |                                  |                         |  |
|                          | Basement - 5th Floor                     | Yes    | Yes                                 |                                  |                         |  |
| Toilet Room              | ns (staff)                               |        |                                     |                                  |                         |  |
|                          | Basement - 5th Floor<br>(Unisex)         | Yes    | Yes                                 |                                  |                         |  |

#### **Building Template**

**Deficiency Quantity** 

Quantity Uom



| pection                      |                                                  |  |  |  |
|------------------------------|--------------------------------------------------|--|--|--|
| Question                     | Response                                         |  |  |  |
| Architectural                |                                                  |  |  |  |
| EXTERIOR                     | Inspected                                        |  |  |  |
| AREAWAY                      | Does not exist                                   |  |  |  |
| AWNINGS AND CANOPIES         | Does not exist                                   |  |  |  |
| CHIMNEY                      | Inspected                                        |  |  |  |
| Material Type(s)             | Masonry