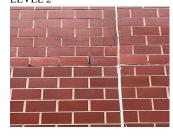

Deficiency

BRICK:MINOR BULGING

Deficiency BRICK:MINOR CRACKS, SPALLING

Roof Plan Reference

Elevation

Deficiency Photo 1

Deficiency Photo 2

Roof Plan Reference

Violations

Elevation ReferenceFacades A, C, E, LDeficiency Quantity50Quantity UomS.F.Potential ActionRESTITCHUrgency of ActionPRIORITY 3Purpose of ActionLEVEL 2