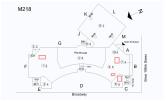

61

William Clarke

Building Square Footage Comments on the Area (for Athletic Field, Playing Surfaces, Leased Spaces)

Comments on the Stories (Floors) plus Basements

Comments on the Year Built

Student Population

Was the Custodian Present?

Was the Fireman Present?

Staff Population

Comments on the Number of Classrooms

Weather

Fireman

Facade Photo

Corner of Broadway and West 196th Street - Northeast View