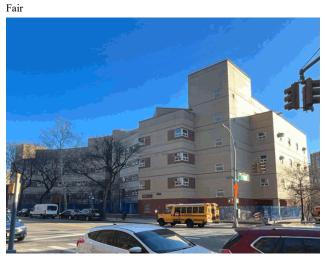

Was the Custodian Present?

Was the Fireman Present?

Staff Population

Comments on the Number of Classrooms

Weather

Fireman

Facade Photo

Corner of Broadway and West 196th Street - Northeast View

#### **Architectural Inspection**

Main Entrance Photo

Roof Photo

Do Stormwater Management/Green Infrastructure systems exist?

Type

Have any Systems/Major Building Components been upgraded?

Have there been any New Building Additions?