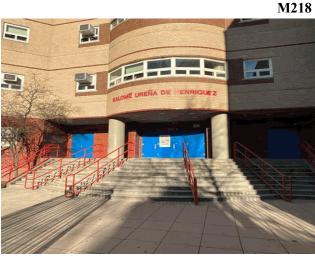

#### **Architectural Inspection**

Main Entrance Photo

Roof Photo

Do Stormwater Management/Green Infrastructure systems exist?

Type

Have any Systems/Major Building Components been upgraded?

Have there been any New Building Additions?