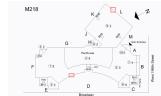

#### **Building Template**

**Deficiency Quantity** 

Quantity Uom

| pection                      |                                                  |  |  |  |
|------------------------------|--------------------------------------------------|--|--|--|
| Question                     | Response                                         |  |  |  |
| Architectural                |                                                  |  |  |  |
| EXTERIOR                     | Inspected                                        |  |  |  |
| AREAWAY                      | Does not exist                                   |  |  |  |
| AWNINGS AND CANOPIES         | Does not exist                                   |  |  |  |
| CHIMNEY                      | Inspected                                        |  |  |  |
| Material Type(s)             | Masonry                                          |  |  |  |
| Condition                    | 3- Fair                                          |  |  |  |
| Deficiency                   | BRICK:DETERIORATED JOINTS                        |  |  |  |
| Deficiency Location/Instance | M218  S 3  M 1 1 1 1 1 1 1 1 1 1 1 1 1 1 1 1 1 1 |  |  |  |

40 S.F.

| uestion                      | Response                                                                                                                |
|------------------------------|-------------------------------------------------------------------------------------------------------------------------|
| EXTERIOR                     |                                                                                                                         |
| CHIMNEY                      |                                                                                                                         |
| Potential Action             | REPOINT                                                                                                                 |
| Urgency of Action            | PRIORITY 3                                                                                                              |
| Purpose of Action            | LEVEL 2                                                                                                                 |
| Deficiency Photo 1           |                                                                                                                         |
|                              | Chimney CH                                                                                                              |
| Deficiency Photo 2           | No photo recorded                                                                                                       |
| Violations                   | No violations recorded                                                                                                  |
| COPING                       | Inspected                                                                                                               |
| Condition                    | 3- Fair                                                                                                                 |
| Deficiency                   | CAST STONE: DETERIORATED TRANSVERSE JOINTS                                                                              |
| Deficiency Location/Instance | M218  K                                                                                                                 |
| Deficiency Quantity          | 75                                                                                                                      |
| Quantity Uom                 | L.F.                                                                                                                    |
| Potential Action             | MAINTENANCE                                                                                                             |
| Urgency of Action            | PRIORITY 3                                                                                                              |
| Purpose of Action            | LEVEL 2                                                                                                                 |
| Deficiency Photo 1           |                                                                                                                         |
|                              | Roof 4                                                                                                                  |
| Deficiency Photo 2           | No photo recorded                                                                                                       |
| Violations                   | No violations recorded                                                                                                  |
| Deficiency                   | CAST STONE:DETERIORATED BED JOINT                                                                                       |
| Deficiency Location/Instance | M218  K 48  (3)  (3)  (4)  (4)  (4)  (5)  (4)  (5)  (6)  (7)  (7)  (8)  (8)  (8)  (9)  (9)  (9)  (9)  (1)  (1)  (1)  (1 |
| Deficiency Quantity          | 20                                                                                                                      |
| Quantity Uom                 | L.F.                                                                                                                    |
| Potential Action             | REPOINT                                                                                                                 |
| Urgency of Action            | PRIORITY 3                                                                                                              |
| Lirgency of Action           |                                                                                                                         |