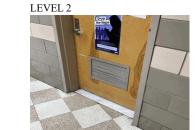

40 S.F.

| uestion                      | Response                                                                                                                |
|------------------------------|-------------------------------------------------------------------------------------------------------------------------|
| EXTERIOR                     |                                                                                                                         |
| CHIMNEY                      |                                                                                                                         |
| Potential Action             | REPOINT                                                                                                                 |
| Urgency of Action            | PRIORITY 3                                                                                                              |
| Purpose of Action            | LEVEL 2                                                                                                                 |
| Deficiency Photo 1           |                                                                                                                         |
|                              | Chimney CH                                                                                                              |
| Deficiency Photo 2           | No photo recorded                                                                                                       |
| Violations                   | No violations recorded                                                                                                  |
| COPING                       | Inspected                                                                                                               |
| Condition                    | 3- Fair                                                                                                                 |
| Deficiency                   | CAST STONE: DETERIORATED TRANSVERSE JOINTS                                                                              |
| Deficiency Location/Instance | M218  K                                                                                                                 |
| Deficiency Quantity          | 75                                                                                                                      |
| Quantity Uom                 | L.F.                                                                                                                    |
| Potential Action             | MAINTENANCE                                                                                                             |
| Urgency of Action            | PRIORITY 3                                                                                                              |
| Purpose of Action            | LEVEL 2                                                                                                                 |
| Deficiency Photo 1           |                                                                                                                         |
|                              | Roof 4                                                                                                                  |
| Deficiency Photo 2           | No photo recorded                                                                                                       |
| Violations                   | No violations recorded                                                                                                  |
| Deficiency                   | CAST STONE:DETERIORATED BED JOINT                                                                                       |
| Deficiency Location/Instance | M218  K 48  (3)  (3)  (4)  (4)  (4)  (5)  (4)  (5)  (6)  (7)  (7)  (8)  (8)  (8)  (9)  (9)  (9)  (9)  (1)  (1)  (1)  (1 |
| Deficiency Quantity          | 20                                                                                                                      |
| Quantity Uom                 | L.F.                                                                                                                    |
| Potential Action             | REPOINT                                                                                                                 |
| Urgency of Action            | PRIORITY 3                                                                                                              |
| Lirgency of Action           |                                                                                                                         |