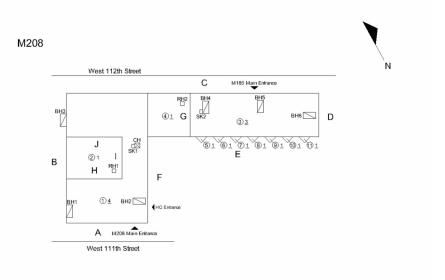

|                        |
|                 |                                            |        |          |          | WATER CLOSET<br>ARRANGEMENT |                                  |                        |
|                 |                                            |        |          |          | TURNING RADIUS              |                                  |                        |
|                 |                                            |        |          |          | ACCESSORY                   |                                  |                        |
|                 |                                            |        |          |          | ARRANGEMENT                 |                                  |                        |

#### **Building Template**



#### Inspection

| Question             | Response                 |  |
|----------------------|--------------------------|--|
| Architectural        |                          |  |
| EXTERIOR             | Inspected                |  |
| AREAWAY              | Does not exist           |  |
| AWNINGS AND CANOPIES | Inspected                |  |
| Condition            | 2- Between Good and Fair |  |

Deficiency

Deficiency Location/Instance



Deficiency Quantity 10
Quantity Uom S.F.
Potential Action REPLACE
Urgency of Action PRIORITY 3
Purpose of Action LEVEL 2
Deficiency Photo 1



|                    | Exit 7                   |
|--------------------|--------------------------|
| Deficiency Photo 2 | No photo recorded        |
| Violations         | No violations recorded   |
| CHIMNE