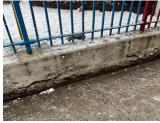

Deficiency

Deficiency Location/Instance

Deficiency Quantity 10
Quantity Uom S.F.
Potential Action REPLACE
Urgency of Action PRIORITY 3
Purpose of Action LEVEL 2
Deficiency Photo 1

|                    | Exit 7                   |
|--------------------|--------------------------|
| Deficiency Photo 2 | No photo recorded        |
| Violations         | No violations recorded   |
| CHIMNEY            | Inspected                |
| Material Type(s)   | Masonry                  |
| Condition          | 2- Between Good and Fair |
| Deficiency         | No deficiencies recorded |
| COPING             | Inaccessible             |
| CORNICE            | Does not exist           |