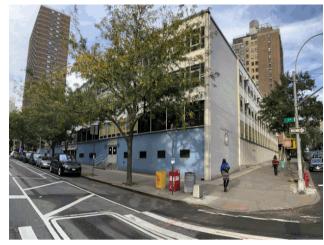

#### **Architectural Inspection**

Main Entrance Photo

Roof Photo

Do Stormwater Management/Green Infrastructure systems exist?

Type

Have any Systems/Major Building Components been upgraded?

Facade A - 3rd Avenue

Yes Moises Zafra

No 91,000 None

2+G+Mezzanine (no basement)

Fair

Corner of 3rd Avenue and East 96th Street - West View