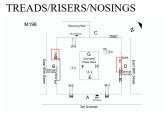

#### **Architectural Inspection**

Main Entrance Photo

Roof Photo

Do Stormwater Management/Green Infrastructure systems exist?

Type

Have any Systems/Major Building Components been upgraded?

Facade A - 3rd Avenue

Roof 1 - West View

No

No Storm Water Management Type Selected

Systems: Limited Skylight Repairs

Years: 2022

Systems: Staff toilet room created within Room 145.

Years: 202

Systems: New Roofing, Coping, Parapet, Roof Barrier, Roof