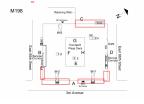

#### **Architectural Inspection**

Main Entrance Photo

Roof Photo

Do Stormwater Management/Green Infrastructure systems exist?

Type

Have any Systems/Major Building Components been upgraded?

Facade A - 3rd Avenue

Roof 1 - West View

No

No Storm Water Management Type Selected

Systems: Limited Skylight Repairs

Years: 2022

Systems: Staff toilet room created within Room 145.

Years: 202

Systems: New Roofing, Coping, Parapet, Roof Barrier, Roof