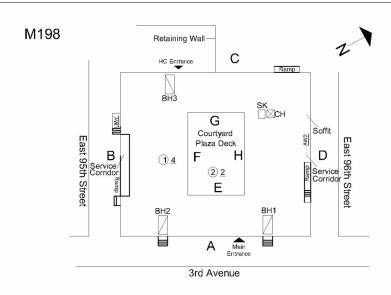

|
|                    | ·-                        | 103      | 110      |          | CLEAR OPENING < 32"        |                     |                 |
| Toilet Dear-       | (staff)                   |          |          |          | OLLAR OF ENTING > 32       |                     |                 |
| Toilet Rooms       | Mezzanine and 1st Floor   | <b>V</b> | NT.      |          |                            |                     |                 |
|                    | 1.1022amme and 15t I fool | Yes      | No       |          | CLEAD ODENING 220          |                     |                 |
|                    |                           |          |          |          | CLEAR OPENING < 32"        |                     |                 |

#### **Building Template**



| pection |
|---------|
|         |

| Question              | Response                    |
|-----------------------|-----------------------------|
| Architectural         |                             |
| EXTERIOR              | Inspected                   |
| AREAWAY               | Inspected                   |
| Instance on AW1-AW2   | Inspected                   |
| Instance Condition    | 3- Fair                     |
| Instance Quantity     | 2                           |
| Instance Quantity Uom | EACH                        |
| Deficiency            | AREAWAY STAIRS:DETERIORATED |

Deficiency Location/Instance

Deficiency Photo 2



| Deficiency Quantity | 30         |
|---------------------|------------|
| Quantity Uom        | S.F.       |
| Potential Action    | REPAIR     |