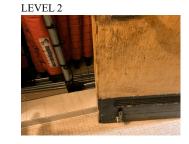

#### EXTERIOR SOFFITS

Deficiency Photo 1

Response

|                    | Areaway AW1            |
|--------------------|------------------------|
| Deficiency Photo 2 | No photo recorded      |
| Violations         | No violations recorded |

| VIOIATIONS              | No violations recorded   |
|-------------------------|--------------------------|
| LOADING DOCK            | Does not exist           |
| LOUVER                  | Inspected                |
| Condition               | 2- Between Good and Fair |
| Deficiency              | No deficiencies recorded |
| PARAPETS                | Inspected                |
| Material Type(s)        | Masonry                  |
| Replacement Quantity    | 5,000                    |
| Replacement Uom         | C.F.                     |
| Instance on All Facades | Inspected                |
| Instance Condition      | 2- Between Good and Fair |
| Instance Quantity       | 5,000                    |
| Instance Quantity Uom   | CF                       |
|                         |                          |