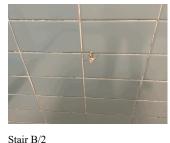

#### **Priority Condition**

| Exist<br>Last Year? | Priority<br>Category | Condition<br>Description                                                               | Component<br>Affected           | Location<br>Description                                                 | Person(s)<br>Notified | Person(s)<br>Title | Photo<br>Image |
|---------------------|----------------------|----------------------------------------------------------------------------------------|---------------------------------|-------------------------------------------------------------------------|-----------------------|--------------------|----------------|
| Yes                 | Tripping Hazard      | Severely damaged floor slab with exposed reinforcement is a potential tripping hazard. | Floor<br>Structure              | Storage Room - Accessed from East 96th Street and above the Boiler Room | Darko<br>Krsulic      | Custodian          |                |
| Yes                 | Tripping Hazards     | Damaged Stair is<br>potential tripping hazard                                          | Interior Stairs<br>and Landings | Stair<br>B/Ground<br>Floor                                              | Moses<br>Zafra        | Fireman            |                |