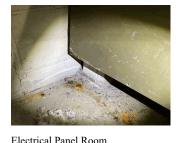

#### **Priority Condition**

| Exist<br>Last Year? | Priority<br>Category | Condition<br>Description                                                               | Component<br>Affected           | Location<br>Description                                                 | Person(s)<br>Notified | Person(s)<br>Title | Photo<br>Image |
|---------------------|----------------------|----------------------------------------------------------------------------------------|---------------------------------|-------------------------------------------------------------------------|-----------------------|--------------------|----------------|
| Yes                 | Tripping Hazard      | Severely damaged floor slab with exposed reinforcement is a potential tripping hazard. | Floor<br>Structure              | Storage Room - Accessed from East 96th Street and above the Boiler Room | Darko<br>Krsulic      | Custodian          |                |
| Yes                 | Tripping Hazards     | Damaged Stair is<br>potential tripping hazard                                          | Interior Stairs<br>and Landings | Stair<br>B/Ground<br>Floor                                              | Moses<br>Zafra        | Fireman            |                |