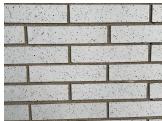

#### Architectural Inspection M198

| nestion                 | Response                  |
|-------------------------|---------------------------|
| EXTERIOR                |                           |
| CORNICE                 | Does not exist            |
| DOORS                   | Inspected                 |
| DOORS AND FRAMES        | Inspected                 |
| Condition               | 2- Between Good and Fair  |
| Deficiency              | No deficiencies recorded  |
| DOOR HARDWARE           | Inspected                 |
| Condition               | 2- Between Good and Fair  |
| Deficiency              | No deficiencies recorded  |
| LINTELS                 | Inspected                 |
| Condition               | 2- Between Good and Fair  |
| Deficiency              | No deficiencies recorded  |
| TRANSOM/SIDE LIGHT      | Inspected                 |
| Condition               | 2- Between Good and Fair  |
| Deficiency              | No deficiencies recorded  |
| EXTERIOR WALLS          | Inspected                 |
| Material Type(s)        | Masonry                   |
| Replacement Quantity    | 18,000                    |
| Replacement Uom         | S.F.                      |
| Instance on All Facades | Inspected                 |
| Instance Condition      | 3- Fair                   |
| Instance Quantity       | 18,000                    |
| Instance Quantity Uom   | S.F.                      |
| Deficiency              | BRICK:DETERIORATED JOINTS |