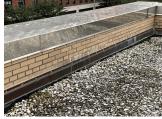

Deficiency BRICK:EFFLORESCENCE
Deficiency Location/Instance

| Deficiency Quantity | 75          |
|---------------------|-------------|
| Quantity Uom        | S.F.        |
| Potential Action    | MAINTENANCE |
| Urgency of Action   | PRIORITY 1  |
| Purpose of Action   | LEVEL 1     |

Purpose of Action LEV
Deficiency Photo 1

|                    | Roof 1 at Facade A     |
|--------------------|------------------------|
| Deficiency Photo 2 | No photo recorded      |
| Violations         | No violations recorded |