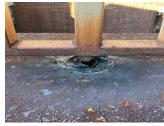

No Tandem

Systems:

No

Priority Condition

Tandem

Have there been any New Building Additions?

| Exist<br>Last Year? | Priority<br>Category | Condition<br>Description                                      | Component<br>Affected | Location<br>Description | Person(s)<br>Notified | Person(s)<br>Title | Photo<br>Image |
|---------------------|----------------------|---------------------------------------------------------------|-----------------------|-------------------------|-----------------------|--------------------|----------------|
| No                  | Tripping Hazards     | Severely damaged Stairs are a potential tripping hazard.      | Site<br>Stairs/Ramps  | Schoolyard              | Wilson<br>Caraballo   | Custodian          |                |
| Yes                 | Protruding Elements  | Severely damaged<br>Benches are a potential<br>safety hazard. | Site Benches          | Courtyard               | Wilson<br>Caraballo   | Custodian          |                |