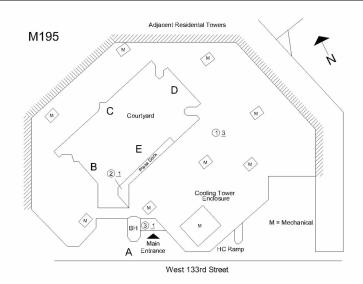

#### **Architectural Inspection**

Facade Photo

Main Entrance Photo

Do Stormwater Management/Green Infrastructure systems exist?

Туре

Have any Systems/Major Building Components been upgraded?

West 133 Street - North View

Facade A - West 133 Street

Roof 1 - North View

No

No Storm Water Management Type Selected

Systems: 3rd Floor Boys and Girls Toilet Rooms Upgraded to a

HC Accessible Toilet Rooms

Years: 2018

Systems: 3rd Floor Boys and Girls Toilet Rooms Upgraded to a