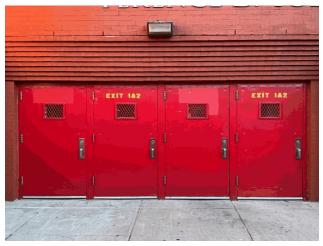

Facade A - West 133 Street

Roof 1 - North View

No

No Storm Water Management Type Selected

Systems: 3rd Floor Boys and Girls Toilet Rooms Upgraded to a

HC Accessible Toilet Rooms

Years: 2018

Systems: 3rd Floor Boys and Girls Toilet Rooms Upgraded to a