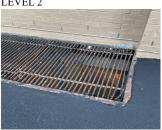

### Inspection

| Question              | Response  |
|-----------------------|-----------|
| Architectural         |           |
| EXTERIOR              | Inspected |
| AREAWAY               | Inspected |
| Instance on AW1-AW8   | Inspected |
| Instance Condition    | 3- Fair   |
| Instance Quantity     | 8         |
| Instance Quantity Uom | EACH      |

Deficiency

Deficiency Location/Instance

AREAWAY GRATINGS:MAJOR RUSTING / OR BROKEN

Deficiency Quantity30Quantity UomS.F.Potential ActionREPLACEUrgency of ActionPRIORITY 3Purpose of ActionLEVEL 2

Areaway AW 7