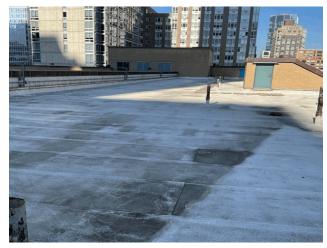

### **Architectural Inspection**

Main Entrance Photo

Roof Photo

Do Stormwater Management/Green Infrastructure systems exist?

Type

Have any Systems/Major Building Components been upgraded?

M191

Facade A - West 61st Street

Roof 1 - East View

No Storm Water Management Type Selected

Systems: Schoolyard Years: 2023

Ground Floor Boys and Girls toilets. Systems:

2020 Years:

Cafeteria Finishes Systems:

Years: 2019

Systems: Ground and 1st Floors Boys and Girls Toilet Rooms