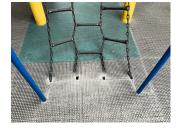

| Exist<br>Last Year? | Priority<br>Category           | Condition<br>Description                                                     | Component<br>Affected           | Location<br>Description                             | Person(s)<br>Notified | Person(s)<br>Title | Photo<br>Image |
|---------------------|--------------------------------|------------------------------------------------------------------------------|---------------------------------|-----------------------------------------------------|-----------------------|--------------------|----------------|
| No                  | Potential Falling<br>Debris    | Detaching bricks are a<br>Potential Safety Hazard                            | Retaining<br>Wall               | Schoolyard<br>Near Exit 3                           | Gerardo<br>Rodriguez  | Fireman            |                |
| Yes                 | Missing Interior Fire<br>Doors | Missing Fire Door is a potential safety hazard.                              | Stair Door(s)                   | Stair C/3                                           | Gerardo<br>Rodriguez  | Fireman            |                |
| Yes                 | Protruding Elements            | Detached chain ladder is a<br>Potential Safety Hazard                        | Playground<br>Play<br>Equipment | Northeast<br>Playground<br>Play<br>Equipment        | Gerardo<br>Rodriguez  | Fireman            |                |
| No                  | Protruding Elements            | Sharp rusty metal edges<br>on play equipment is a<br>Potential Safety Hazard | Playground<br>Play<br>Equipment | Playground at<br>Southeast of<br>School<br>Building | Gerardo<br>Rodriguez  | Fireman            |                |