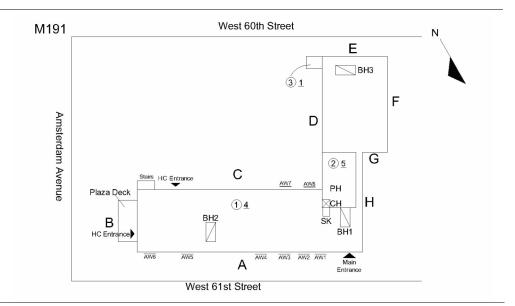

### Inspection

| Question              | Response  |
|-----------------------|-----------|
| Architectural         |           |
| EXTERIOR              | Inspected |
| AREAWAY               | Inspected |
| Instance on AW1-AW8   | Inspected |
| Instance Condition    | 3- Fair   |
| Instance Quantity     | 8         |
| Instance Quantity Uom | EACH      |

Deficiency

Deficiency Location/Instance

AREAWAY GRATINGS:MAJOR RUSTING / OR BROKEN

Deficiency Quantity30Quantity UomS.F.Potential ActionREPLACEUrgency of ActionPRIORITY 3Purpose of ActionLEVEL 2

Areaway AW 7