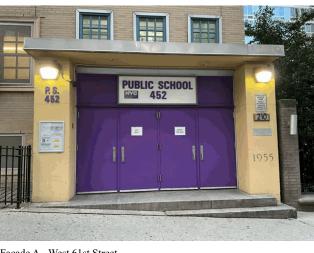

### **Architectural Inspection**

Main Entrance Photo

Roof Photo

Do Stormwater Management/Green Infrastructure systems exist?

Type

Have any Systems/Major Building Components been upgraded?

M191

Facade A - West 61st Street