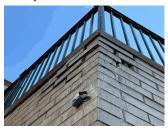

| Exist<br>Last Year? | Priority<br>Category           | Condition<br>Description                                                     | Component<br>Affected           | Location<br>Description                             | Person(s)<br>Notified | Person(s)<br>Title | Photo<br>Image |
|---------------------|--------------------------------|------------------------------------------------------------------------------|---------------------------------|-----------------------------------------------------|-----------------------|--------------------|----------------|
| No                  | Potential Falling<br>Debris    | Detaching bricks are a<br>Potential Safety Hazard                            | Retaining<br>Wall               | Schoolyard<br>Near Exit 3                           | Gerardo<br>Rodriguez  | Fireman            |                |
| Yes                 | Missing Interior Fire<br>Doors | Missing Fire Door is a potential safety hazard.                              | Stair Door(s)                   | Stair C/3                                           | Gerardo<br>Rodriguez  | Fireman            |                |
| Yes                 | Protruding Elements            | Detached chain ladder is a<br>Potential Safety Hazard                        | Playground<br>Play<br>Equipment | Northeast<br>Playground<br>Play<br>Equipment        | Gerardo<br>Rodriguez  | Fireman            |                |
| No                  | Protruding Elements            | Sharp rusty metal edges<br>on play equipment is a<br>Potential Safety Hazard | Playground<br>Play<br>Equipment | Playground at<br>Southeast of<br>School<br>Building | Gerardo<br>Rodriguez  | Fireman            |                |