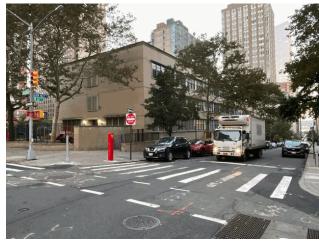

|
| Staff Population                                                   | 62                                                                                                                                                                                                                                                                    |
| Comments on the Number of Classrooms                               | 30                                                                                                                                                                                                                                                                    |

Fair



Corner of Amsterdam Avenue and West 61st Street - East View

### **Building Condition Assessment Survey 2023-2024**

### **Architectural Inspection**

Main Entrance Photo

Roof Photo

Do Stormwater Management/Green Infrastructure systems exist?

Type

Have any Systems/Major Building Components been upgraded?



M191

Facade A - West 61st Street



Roof 1 - East View

No Storm Water Management Type Selected

Systems: Schoolyard Years: 2023

Ground Floor Boys and Girls toilets. Systems:

2020 Years:

Cafeteria Finishes Systems:

Years: 2019

Systems: Ground and 1st Floors Boys and Girls Toilet Rooms

upgraded into HC Accessible Toilets.

Years: 2019

Systems: New Library and Multi-media Room.

Years:

Complete Exterior Guards, Parapets and Coping Systems:

> replacement; Limited Bulkhead a