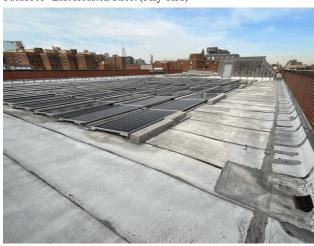

### **Architectural Inspection**

Main Entrance Photo

The state of the s

M188

Facade A - East Houston Street (Play Yard)

Roof 1 - West View

No

No Storm Water Management Type Selected

Systems: Install solar panels

Years: 2023

Systems: Limited Exterior Stair repairs

Years: 2022

Systems: New Flooring Tiles installed in the 4th Floor Corridors

Years: 202

Systems: Roof repairs (partial), Repairs to Exterior Ramp Railing