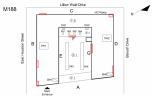

|
| Roof Plan Reference                                               | M188  C Inch Representation of the Control of the C |

### **Building Condition Assessment Survey 2023-2024**

### Architectural Inspection M188

### **EXTERIOR**

Question

# WINDOWS

### WINDOWS

Elevation



Response

Elevation Reference Facade B, F
Deficiency Quantity 30
Quantity Uom S.F.
Potential Action MAINTENANCE
Urgency of Action PRIORITY 5
Purpose of Action LEVEL 2



Room 317 shown, also Room 222

Deficiency Photo 2

Violations

No violations recorded

No violations recorded

Deficiency

Roof Plan Reference

Deficiency Photo 1

Deficiency Photo 1





Elevation

Elevation Reference All Facades
Deficiency Quantity 20
Quantity Uom EACH
Potential Action REPLACE BALANCES
Urgency of Action PRIORITY 3
Purpose of Action LEVEL 2



Room 313 shown, similar throughout

| uestion                                                   | Response                                                           |
|-----------------------------------------------------------|--------------------------------------------------------------------|
| EXTERIOR                                                  |                                                                    |
| WINDOWS                                                   |                                                                    |
| WINDOWS                                                   |