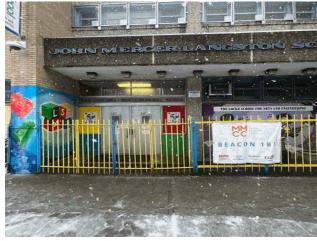

#### **Architectural Inspection**

Main Entrance Photo

Roof Photo

M185

Facade C - West 112th Street

Roof 3 - East View

No Storm Water Management Type Selected

Systems: Refer to Main Asset M208