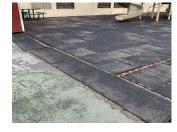

#### **Priority Condition**

| Exist<br>Last Year? | Priority<br>Category | Condition<br>Description                                                                           | Component<br>Affected | Location<br>Description           | Person(s)<br>Notified | Person(s)<br>Title | Photo<br>Image |
|---------------------|----------------------|----------------------------------------------------------------------------------------------------|-----------------------|-----------------------------------|-----------------------|--------------------|----------------|
| No                  | Tripping Hazards     | Uneven ground, sinking<br>ground, lifted safety<br>surface pads created<br>potential safety hazard | Safety<br>Surfacing   | South<br>Playground,<br>east side | Marlon<br>Arias       | Fireman            |                |
| Yes                 | Tripping Hazards     | Large gaps and lifting of<br>safety surface pads are a<br>potential tripping hazard                | Safety<br>Surfacing   | North<br>Playground<br>perimeter  | Marlon<br>Arias       | Fireman            |                |