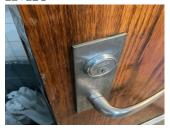

### Architectural Inspection M183

| itectural Inspection         | M183                                                                                              |
|------------------------------|---------------------------------------------------------------------------------------------------|
| Question                     | Response                                                                                          |
| EXTERIOR                     |                                                                                                   |
| CHIMNEY                      | Inspected                                                                                         |
| Material Type(s)             | Masonry                                                                                           |
| Condition                    | 1- Good                                                                                           |
| Deficiency                   | No deficiencies recorded                                                                          |
| COPING                       | Inspected                                                                                         |
| Condition                    | 2- Between Good and Fair                                                                          |
| Deficiency                   | No deficiencies recorded                                                                          |
| CORNICE                      | Inspected                                                                                         |
| Condition                    | 2- Between Good and Fair                                                                          |
| Deficiency                   | No deficiencies recorded                                                                          |
| DOORS                        | Inspected                                                                                         |
| DOORS AND FRAMES             | Inspected                                                                                         |
| Condition                    | 3- Fair                                                                                           |
| Deficiency                   | METAL:DETERIORATED DOOR AND FRAME - MINOR DETERIORATION                                           |
| Deficiency Location/Instance | M183  East 67th Street  Contractor  N  Least 66th Street  Least 66th Street  Least 66th Street  A |

Deficiency Quantity
Quantity Uom
EACH
Potential Action
MAINTENANCE
Urgency of Action
PRIORITY 3
Purpose of Action
LEVEL 2

Deficiency Photo 1

Exit 6 Deficiency Photo 2 No photo recorded Violations No violations recorded DOOR HARDWARE Inspected Condition 3- Fair Deficiency No deficiencies recorded Inspected LINTELS Condition 2- Between Good and Fair Deficiency No deficiencies recorded TRANSOM/SIDE LIGHT Inspected Condition 2- Between Good and Fair Deficiency No deficiencies recorded EXTERIOR WALLS Inspected Material Type(s) Masonry Replacement Quantity 28,000 Replacement Uom S.F. Instance on All Facades Inspected 2- Between Good and Fair Instance Condition Instance Quantity 28,000