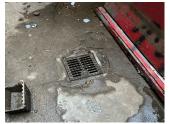

| estion                                                                                                  | Response                                           |
|---------------------------------------------------------------------------------------------------------|----------------------------------------------------|
| XTERIOR                                                                                                 | <u> </u>                                           |
| ROOF                                                                                                    |                                                    |
| ROOFING                                                                                                 |                                                    |
| ROOFING                                                                                                 |                                                    |
| Instance Roof Photo                                                                                     | Roof 1                                             |
| Instance Condition                                                                                      | 1- Good                                            |
| Instance Quantity                                                                                       | 9,400                                              |
| Instance Quantity Uom                                                                                   | S.F.                                               |
| Does the roof have major mechanical equipment sitting on Dunnage Steel less than 18" above the Roofing? | No                                                 |
| Does this Roof Instance have a Sustainable Roof System?                                                 | Yes                                                |
| Sustainable Roof System Type                                                                            | White Roof                                         |
| Sustainable Roof System Location (Roof Number)                                                          | Roofs 1 and 2                                      |
| Do solar panels exist on these roofs?                                                                   | No                                                 |
| Is/Are the roof(s) suitable for Solar Panel installation?                                               | No 2019                                            |
| Installation Year Source of Installation Year                                                           | Documented                                         |
| Deficiency                                                                                              | No deficiencies recorded                           |
| ROOFING DRAINS                                                                                          | Inspected                                          |
| Condition                                                                                               | 3- Fair                                            |
| Deficiency                                                                                              | DETERIORATED                                       |
| Deficiency Location/Instance                                                                            | M183  East 67th Street  Granding Ament Lidos  C  E |
| Deficiency Quantity                                                                                     | 1                                                  |
| Quantity Uom                                                                                            | EACH                                               |
| Potential Action                                                                                        | REPLACE                                            |
| Urgency of Action                                                                                       | PRIORITY 4                                         |
| Purpose of Action                                                                                       | LEVEL 2                                            |
| Deficiency Photo 1                                                                                      |                                                    |
|                                                                                                         | Roof 1                                             |
| Deficiency Photo 2                                                                                      | No photo recorded                                  |
| Violations                                                                                              | No violations recorded                             |
| SPECIALTIES                                                                                             | Inspected                                          |
| BULKHEAD/PENTHOUSE                                                                                      | Inspected                                          |
| Condition                                                                                               | 2- Between Good and Fair                           |