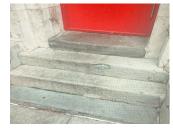

#### **Priority Condition**

| Exist<br>Last Year? | Priority<br>Category | Condition<br>Description                                                                           | Component<br>Affected | Location<br>Description           | Person(s)<br>Notified | Person(s)<br>Title | Photo<br>Image |
|---------------------|----------------------|----------------------------------------------------------------------------------------------------|-----------------------|-----------------------------------|-----------------------|--------------------|----------------|
| No                  | Tripping Hazards     | Uneven ground, sinking<br>ground, lifted safety<br>surface pads created<br>potential safety hazard | Safety<br>Surfacing   | South<br>Playground,<br>east side | Marlon<br>Arias       | Fireman            |                |
| Yes                 | Tripping Hazards     | Large gaps and lifting of<br>safety surface pads are a<br>potential tripping hazard                | Safety<br>Surfacing   | North<br>Playground<br>perimeter  | Marlon<br>Arias       | Fireman            |                |