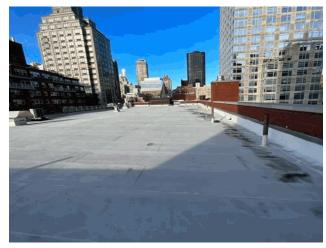

#### **Architectural Inspection**

Main Entrance Photo

Roof Photo

Do Stormwater Management/Green Infrastructure systems exist?

Type

Have any Systems/Major Building Components been upgraded?

M183

Facade A - East 66th Street

Roof 1 - West View

No

No Storm Water Management Type Selected

Systems: Exterior Wall partial repair.

Years: 2023

Systems: Replaced Roofs 1 and 2. Vault hatch doors removed

and sealed with metal decking

Years: 2019

| estion                                                                                                  | Response                                           |
|---------------------------------------------------------------------------------------------------------|----------------------------------------------------|
| XTERIOR                                                                                                 | <u> </u>                                           |
| ROOF                                                                                                    |                                                    |
| ROOFING                                                                                                 |                                                    |
| ROOFING                                                                                                 |                                                    |
| Instance Roof Photo                                                                                     | Roof 1                                             |
| Instance Condition                                                                                      | 1- Good                                            |
| Instance Quantity                                                                                       | 9,400                                              |
| Instance Quantity Uom                                                                                   | S.F.                                               |
| Does the roof have major mechanical equipment sitting on Dunnage Steel less than 18" above the Roofing? | No                                                 |
| Does this Roof Instance have a Sustainable Roof System?                                                 | Yes                                                |
| Sustainable Roof System Type                                                                            | White Roof                                         |
| Sustainable Roof System Location (Roof Number)                                                          | Roofs 1 and 2                                      |
| Do solar panels exist on these roofs?                                                                   | No                                                 |
| Is/Are the roof(s) suitable for Solar Panel installation?                                               | No 2019                                            |
| Installation Year Source of Installation Year                                                           | Documented                                         |
| Deficiency                                                                                              | No deficiencies recorded                           |
| ROOFING DRAINS                                                                                          | Inspected                                          |
| Condition                                                                                               | 3- Fair                                            |
| Deficiency                                                                                              | DETERIORATED                                       |
| Deficiency Location/Instance                                                                            | M183  East 67th Street  Granding Ament Lidos  C  E |
| Deficiency Quantity                                                                                     | 1                                                  |
| Quantity Uom                                                                                            | EACH                                               |
| Potential Action                                                                                        | REPLACE                                            |
| Urgency of Action                                                                                       | PRIORITY 4                                         |
| Purpose of Action                                                                                       | LEVEL 2                                            |
| Deficiency Photo 1                                                                                      |                                                    |
|                                                                                                         | Roof 1                                             |
| Deficiency Photo 2                                                                                      | No photo recorded                                  |
| Violations                                                                                              | No violations recorded                             |
| SPECIALTIES                                                                                             | Inspected                                          |
| BULKHEAD/PENTHOUSE                                                                                      | Inspected                                          |
| Condition                                                                                               | 2- Between Good and Fair                           |