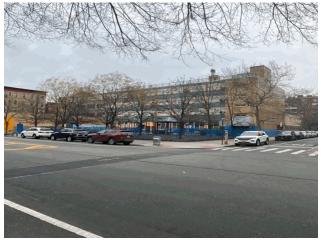

Heavy Rain

Corner of West 119th Street and Morningside Avenue - Northeast View  $\,$ 