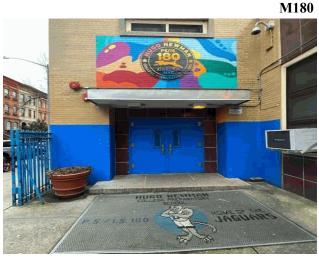

#### **Architectural Inspection**

Main Entrance Photo

Roof Photo

Do Stormwater Management/Green Infrastructure systems exist?

Type

Have any Systems/Major Building Components been upgraded?

Have there been any New Building Additions?

Tandem

Leased Space?

Facade A - West 120th Street

Roof 2 - Northeast View

No

No Storm Water Management Type Selected

Systems: Complete Chimney and Bulkhead Masonry, Parapet

and Coping replacement, Limited Flashing and Roofing