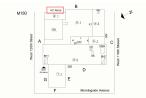

## **Building Template**

В HC Ramp M180 <u>\_6</u>\_1 <u> 5</u> <u>1</u> K1 4 2 7)5\_ West 120th Street West 119th Streeet Α ② <u>4</u> AW3 Main Entrano D 1\_1 G Ε F Morningside Avenue

| spection            |           |  |  |
|---------------------|-----------|--|--|
| Question            | Response  |  |  |
| Architectural       |           |  |  |
| EXTERIOR            | Inspected |  |  |
| AREAWAY             | Inspected |  |  |
| Instance on AW1-AW3 | Inspected |  |  |