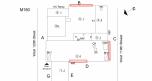

## **Building Template**

В HC Ramp M180 <u>\_6</u>\_1 <u> 5</u> <u>1</u> K1 4 2 7)5\_ West 120th Street West 119th Streeet Α ② <u>4</u> AW3 Main Entrano D 1\_1 G Ε F Morningside Avenue

| spection            |           |  |  |
|---------------------|-----------|--|--|
| Question            | Response  |  |  |
| Architectural       |           |  |  |
| EXTERIOR            | Inspected |  |  |
| AREAWAY             | Inspected |  |  |
| Instance on AW1-AW3 | Inspected |  |  |