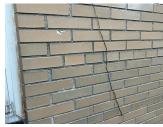

Heavy Rain

Corner of West 119th Street and Morningside Avenue - Northeast View  $\,$ 

Tandem

Leased Space?

Facade A - West 120th Street

Roof 2 - Northeast View

No

No Storm Water Management Type Selected

Systems: Complete Chimney and Bulkhead Masonry, Parapet

and Coping replacement, Limited Flashing and Roofing