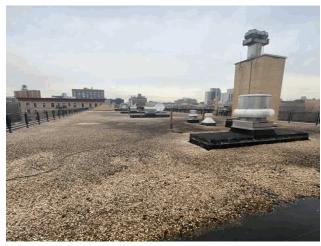

#### **Architectural Inspection**

Main Entrance Photo

Roof Photo

Do Stormwater Management/Green Infrastructure systems exist?

Type

Have any Systems/Major Building Components been upgraded?

Have there been any New Building Additions?

Tandem

Leased Space?

Facade A - West 120th Street

Roof 2 - Northeast View

No

No Storm Water Management Type Selected

Systems: Complete Chimney and Bulkhead Masonry, Parapet

and Coping replacement, Limited Flashing and Roofing