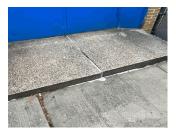

## **Building Condition Assessment Survey 2023-2024**

| Question                                                          | Response                                                                                                                                                              |
|-------------------------------------------------------------------|-----------------------------------------------------------------------------------------------------------------------------------------------------------------------|
| EXTERIOR                                                          |                                                                                                                                                                       |
| AREAWAY                                                           |                                                                                                                                                                       |
| Instance Condition                                                | 3- Fair                                                                                                                                                               |
| Instance Quantity                                                 | 3                                                                                                                                                                     |
| Instance Quantity Uom                                             | EACH                                                                                                                                                                  |
| Deficiency Deficiency Location/Instance                           | AREAWAY GRATINGS:MAJOR RUSTING / OR BROKEN  M180  B  GRATINGS:MAJOR RUSTING / OR BROKEN  B  GRATINGS:MAJOR RUSTING / OR BROKEN  B  GRATINGS:MAJOR RUSTING / OR BROKEN |
| Deficiency Occasion                                               | 16                                                                                                                                                                    |
| Deficiency Quantity                                               | 15                                                                                                                                                                    |
| Quantity Uom                                                      | S.F.                                                                                                                                                                  |
| Potential Action                                                  | REPLACE PRIORITY 3                                                                                                                                                    |
| Urgency of Action Purpose of Action                               | LEVEL 2                                                                                                                                                               |
| Deficiency Photo 1                                                |                                                                                                                                                                       |
|                                                                   | Areaway AW3                                                                                                                                                           |
| Deficiency Photo 2                                                | No photo recorded                                                                                                                                                     |
| Violations                                                        | No violations recorded                                                                                                                                                |
| Deficiency                                                        | AREAWAY STAIRS:DETERIORATED                                                                                                                                           |
| Deficiency Location/Instance                                      | TREADS/RISERS/NOSINGS  M180  B  GS  GS  GS  GS  A  CD  CD  CD  CD  CD  CD  CD  CD  CD                                                                                 |
|                                                                   | The Month opinion Anchora                                                                                                                                             |
| Deficiency Quantity                                               | (3) J E Maningstin Annua                                                                                                                                              |
| Deficiency Quantity  Ouantity Uom                                 | (3) E Monthigation Announce                                                                                                                                           |
| Deficiency Quantity Quantity Uom Potential Action                 | (3) J E Maningstin Annua                                                                                                                                              |
| Quantity Uom<br>Potential Action                                  | 15 S.F.                                                                                                                                                               |
| Quantity Uom                                                      | 15 S.F. REPAIR                                                                                                                                                        |
| Quantity Uom Potential Action Urgency of Action                   | 15 S.F. REPAIR PRIORITY 3                                                                                                                                             |
| Quantity Uom Potential Action Urgency of Action Purpose of Action | 15 S.F. REPAIR PRIORITY 3 LEVEL 2                                                                                                                                     |
| Quantity Uom Potential Action Urgency of Action Purpose of Action | 15 S.F. REPAIR PRIORITY 3                                                                                                                                             |