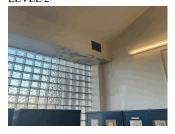

# **Building Condition Assessment Survey 2023-2024**

#### Arc

| tectural Inspection                        | M17                                                   |
|--------------------------------------------|-------------------------------------------------------|
| uestion                                    | Response                                              |
| EXTERIOR                                   |                                                       |
| AREAWAY                                    |                                                       |
| Instance Quantity Uom                      | EACH                                                  |
| AWNINGS AND CANOPIES                       | Under construction                                    |
| CHIMNEY                                    | Inaccessible                                          |
| COPING                                     | Under construction                                    |
| CORNICE                                    | Under construction                                    |
| DOORS                                      | Inspected                                             |
| DOORS AND FRAMES                           | Inspected                                             |
| Condition                                  | 5- Poor                                               |
| Deficiency<br>Deficiency Location/Instance | METAL CLAD:DETERIORATED DOOR - MINOR<br>DETERIORATION |
| Deficiency Quantity                        | 10                                                    |
| Quantity Uom                               | EACH                                                  |
| Potential Action                           | MAINTENANCE                                           |
| Urgency of Action                          | PRIORITY 3                                            |
| Purpose of Action<br>Deficiency Photo 1    | LEVEL 2                                               |
|                                            | Exit 4                                                |
| Deficiency Photo 2                         | No photo recorded                                     |
| Violations                                 | No violations recorded                                |
| Deficiency                                 | METAL CLAD:DETERIORATED DOOR - MAJOR<br>DETERIORATION |
| Deficiency Location/Instance               | M173 C N 01 01 01 01 01 01 01 00 01 00 00 00 00       |