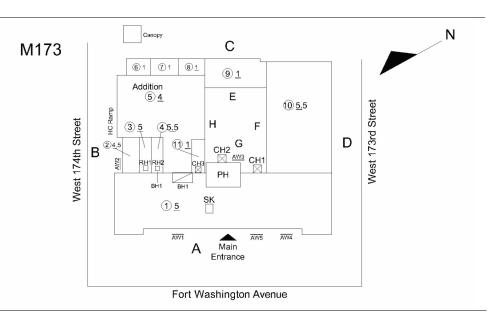

| 2023-2024   |             |            |        |       |
|-------------|-------------|------------|--------|-------|
|             |             |            |        | M173  |
|             | - Minister  | - Alle     | Elille |       |
| had and     |             | 130        |        |       |
|             |             |            |        |       |
|             |             |            | HITAN  |       |
| 81.00       |             |            | 7      | DDDD  |
|             |             |            |        |       |
|             | -           |            |        |       |
|             |             |            |        |       |
|             |             | -          | H      |       |
|             |             | The second |        | - 1 - |
|             |             |            |        |       |
|             |             |            | 31     |       |
| Fort Washin | gton Avenue |            |        |       |
|             |             |            |        |       |