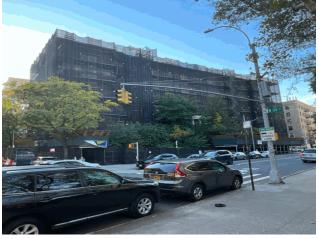

|                        |  |
| Facade Photo                    |                                                                |                                                                                                                                                                                                                                                  |                        |  |
|                                 |                                                                |                                                                                                                                                                                                                                                  |                        |  |



Corner of West 174th Street and Fort Washington Avenue - Southeast View

#### Architectural Inspection

Main Entrance Photo

Roof Photo

Do Stormwater Management/Green Infrastructure systems exist? Type Have any Systems/Major Building Components been upgraded?

Have there been any New Building Additions? Tandem Leased Space?

#### **Priority Condition**

| Exist      | Priority |
|------------|----------|
| Last Year? | Category |

- Condition Description
- Component Location Affected Description
- Person(s) Photo Title Image

Notified

| 2023-2024   |             |            |        |       |
|-------------|-------------|------------|--------|-------|
|             |             |            |        | M173  |
|             | - Minister  | - Alle     | Elille |       |
| had and     |