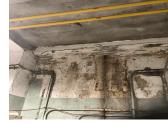

Deficiency Roof Plan Reference

Elevation

Deficiency Quantity Quantity Uom Potential Action Urgency of Action Purpose of Action Deficiency Photo 1

Deficiency Photo 2 Violations

LOADING DOCK

M173

STUCCO/PLASTER:MINOR CRACKS/SPALLING

10 S.F. REPAIR PRIORITY 3

Facade B - Above HC Ramp No photo recorded No violations recorded Does not exist