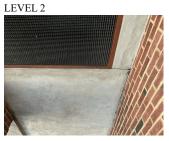

#### Arc

| tectural Inspection                        | M17                                                   |
|--------------------------------------------|-------------------------------------------------------|
| uestion                                    | Response                                              |
| EXTERIOR                                   |                                                       |
| AREAWAY                                    |                                                       |
| Instance Quantity Uom                      | EACH                                                  |
| AWNINGS AND CANOPIES                       | Under construction                                    |
| CHIMNEY                                    | Inaccessible                                          |
| COPING                                     | Under construction                                    |
| CORNICE                                    | Under construction                                    |
| DOORS                                      | Inspected                                             |
| DOORS AND FRAMES                           | Inspected                                             |
| Condition                                  | 5- Poor                                               |
| Deficiency<br>Deficiency Location/Instance | METAL CLAD:DETERIORATED DOOR - MINOR<br>DETERIORATION |
| Deficiency Quantity                        | 10                                                    |
| Quantity Uom                               | EACH                                                  |
| Potential Action                           | MAINTENANCE                                           |
| Urgency of Action                          | PRIORITY 3                                            |
| Purpose of Action<br>Deficiency Photo 1    | LEVEL 2                                               |
|                                            | Exit 4                                                |
| Deficiency Photo 2                         | No photo recorded                                     |
| Violations                                 | No violations recorded                                |
| Deficiency                                 | METAL CLAD:DETERIORATED DOOR - MAJOR<br>DETERIORATION |
| Deficiency Location/Instance               | M173 C N 01 01 01 01 01 01 01 00 01 00 00 00 00       |