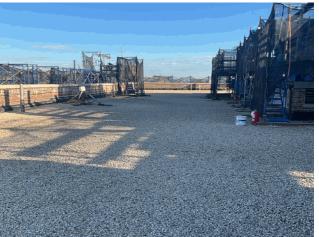

| Person(s) Person(s) Photo                                                     |  |  |  |  |  |
|-------------------------------------------------------------------------------|--|--|--|--|--|
|                                                                               |  |  |  |  |  |
|                                                                               |  |  |  |  |  |
| ndem                                                                          |  |  |  |  |  |
| 1991 (+30,000 SF)                                                             |  |  |  |  |  |
| : 2000                                                                        |  |  |  |  |  |
| ms: Partial Roofing,Roof Barrier, Windows and Exterior<br>Guards replacement. |  |  |  |  |  |
| : 2009                                                                        |  |  |  |  |  |
| ms: Playground upgrades.                                                      |  |  |  |  |  |
| : 2010                                                                        |  |  |  |  |  |
| Foundation Wall waterproofing.                                                |  |  |  |  |  |
| repairs (at the1991 Building Addition); partial                               |  |  |  |  |  |
| 174th Street); partial Coping, Parapet and Roofing                            |  |  |  |  |  |
| ms: Partial Exterior Masonry and Window repairs (at West                      |  |  |  |  |  |
| ms: Partial Exterior Door replacement.<br>: 2012                              |  |  |  |  |  |
|                                                                               |  |  |  |  |  |
| ms: Partial Exterior Door repairs.                                            |  |  |  |  |  |
| : 2019                                                                        |  |  |  |  |  |
| ms: New Flooring in the Auditorium.                                           |  |  |  |  |  |
| form Water Management Type Selected                                           |  |  |  |  |  |
|                                                                               |  |  |  |  |  |
| Roof 1 - Northeast View                                                       |  |  |  |  |  |
| 1 1                                                                           |  |  |  |  |  |