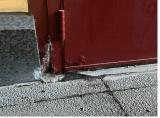

#### Arc

| tectural Inspection                        | M17                                                   |
|--------------------------------------------|-------------------------------------------------------|
| uestion                                    | Response                                              |
| EXTERIOR                                   |                                                       |
| AREAWAY                                    |                                                       |
| Instance Quantity Uom                      | EACH                                                  |
| AWNINGS AND CANOPIES                       | Under construction                                    |
| CHIMNEY                                    | Inaccessible                                          |
| COPING                                     | Under construction                                    |
| CORNICE                                    | Under construction                                    |
| DOORS                                      | Inspected                                             |
| DOORS AND FRAMES                           | Inspected                                             |
| Condition                                  | 5- Poor                                               |
| Deficiency<br>Deficiency Location/Instance | METAL CLAD:DETERIORATED DOOR - MINOR<br>DETERIORATION |
| Deficiency Quantity                        | 10                                                    |
| Quantity Uom                               | EACH                                                  |
| Potential Action                           | MAINTENANCE                                           |
| Urgency of Action                          | PRIORITY 3                                            |
| Purpose of Action<br>Deficiency Photo 1    | LEVEL 2                                               |
|                                            | Exit 4                                                |
| Deficiency Photo 2                         | No photo recorded                                     |
| Violations                                 | No violations recorded                                |
| Deficiency                                 | METAL CLAD:DETERIORATED DOOR - MAJOR<br>DETERIORATION |
| Deficiency Location/Instance               | M173 C N 01 01 01 01 01 01 01 00 01 00 00 00 00       |

Deficiency Quantity Quantity Uom Potential Action Urgency of Action Purpose of Action Deficiency Photo 1

9 EACH REPLACE PRIORITY 4