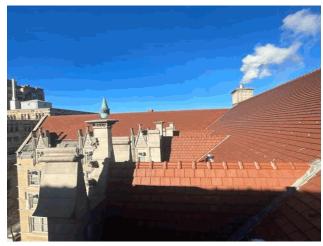

Roof 2 - West View

No

No Storm Water Management Type Selected Systems: Exterior HC Ramp replacement.

Years: 2023

Systems: Play Yard upgrades.

Years: 2022

Systems: Exterior Wall modernization, Flood Elimination in the