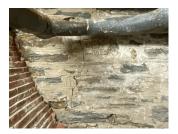

#### **Building Condition Assessment Survey 2023-2024**

| Architectural Inspection | M171 |
|--------------------------|------|
|                          |      |

| nestion                 | Response                                        |
|-------------------------|-------------------------------------------------|
| EXTERIOR                |                                                 |
| DOORS                   |                                                 |
| DOORS AND FRAMES        |                                                 |
| Deficiency Photo 2      | No photo recorded                               |
| Violations              | No violations recorded                          |
| DOOR HARDWARE           | Inspected                                       |
| Condition               | 2- Between Good and Fair                        |
| Deficiency              | No deficiencies recorded                        |
| LINTELS                 | Inspected                                       |
| Condition               | 2- Between Good and Fair                        |
| Deficiency              | No deficiencies recorded                        |
| TRANSOM/SIDE LIGHT      | Inspected                                       |
| Condition               | 2- Between Good and Fair                        |
| Deficiency              | No deficiencies recorded                        |
| EXTERIOR WALLS          | Inspected                                       |
| Material Type(s)        | Masonry                                         |
| Replacement Quantity    | 63,000                                          |
| Replacement Uom         | S.F.                                            |
| Instance on All Facades | Inspected                                       |
| Instance Condition      | 3- Fair                                         |
| Instance Quantity       | 63,000                                          |
| Instance Quantity Uom   | S.F.                                            |
| Deficiency              | BRICK:WATER INFILTRATION IN INSTRUCTIONAL SPACE |
| Roof Plan Reference     | M171 G G Z                                      |

Elevation

Deficiency Photo 1

Elevation Reference Facades A and G
Deficiency Quantity 500
Quantity Uom S.F.
Potential Action REPAIR
Urgency of Action PRIORITY 5
Purpose of Action LEVEL 2

Corridor near Room 514 shown, also Kitchen, Rooms 405, 305, and 3rd Floor Boys Toilet Room