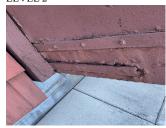

#### **Building Condition Assessment Survey 2023-2024**

Architectural Inspection M171

| vection                                 | Paspansa                                                     |
|-----------------------------------------|--------------------------------------------------------------|
| uestion                                 | Response                                                     |
| EXTERIOR                                |                                                              |
| COPING                                  | 2- Between Good and Fair                                     |
| Condition                               |                                                              |
| Deficiency Deficiency Location/Instance | CAST STONE:DETERIORATED BED JOINT                            |
| Deficiency Quantity                     | 5                                                            |
| Quantity Uom                            | L.F.                                                         |
| Potential Action                        | REPOINT                                                      |
| Urgency of Action                       | PRIORITY 3                                                   |
| Purpose of Action                       | LEVEL 2                                                      |
| Deficiency Photo 1                      |                                                              |
|                                         | Roof 2                                                       |
| Deficiency Photo 2                      | No photo recorded                                            |
| Violations                              | No violations recorded                                       |
| CORNICE                                 | Inspected                                                    |
| Condition                               | 2- Between Good and Fair                                     |
| Deficiency                              | No deficiencies recorded                                     |
| DOORS                                   | Inspected                                                    |
| DOORS AND FRAMES                        | Inspected                                                    |
| Condition                               | 3- Fair                                                      |
| Deficiency                              | METAL CLAD:DETERIORATED DOOR AND FRAME - MINOR DETERIORATION |
| Deficiency Location/Instance            | M171  G  G  D  S  S  S  S  S  S  S  S  S  S  S  S            |
| Deficiency Quantity                     | 3                                                            |
| Quantity Uom                            | EACH                                                         |
| Potential Action                        | MAINTENANCE                                                  |
| Urgency of Action                       | PRIORITY 3                                                   |
| Purpose of Action Deficiency Photo 1    | LEVEL 2                                                      |
|                                         |                                                              |