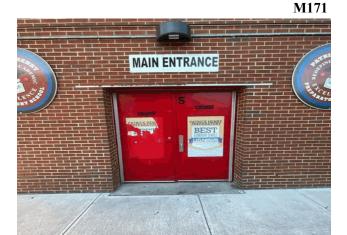

#### **Architectural Inspection**

Main Entrance Photo

Roof Photo

Do Stormwater Management/Green Infrastructure systems exist?

Type

Have any Systems/Major Building Components been upgraded?

Facade A - Madison Street