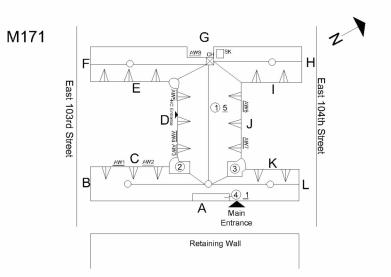

|                         |
| Toilet Rooms (staff)        |        |          |          |                   |                                  |                         |
| None on Accessible          | Yes    | No       |          |                   |                                  |                         |
| Route                       |        |          |          |                   |                                  |                         |
|                             |        |          |          | NOT ON ACCESSIBLE |                                  |                         |
|                             |        |          |          | ROUTE             |                                  |                         |

#### **Building Template**



M171

| pection               |                          |                      |
|-----------------------|--------------------------|----------------------|
| Question              | Response                 |                      |
| Architectural         |                          |                      |
| EXTERIOR              | Inspected                |                      |
| AREAWAY               | Inspected                |                      |
| Instance on AW1-AW8   | Inspected                |                      |
| Instance Condition    | 2- Between Good and Fair |                      |
| Instance Quantity     | 8                        |                      |
| Instance Quantity Uom | EACH                     |                      |
| Deficiency            | No def