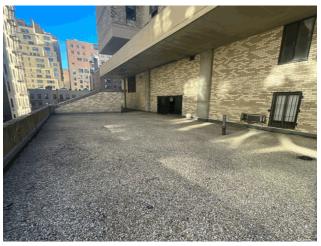

#### **Architectural Inspection**

Main Entrance Photo

Roof Photo

Do Stormwater Management/Green Infrastructure systems exist?

Type

Have any Systems/Major Building Components been upgraded?

Facade A - East 88th Street

Roof 1 - Northeast View

No

No Storm Water Management Type Selected

Systems: Partial Plaza Deck and Roofing repairs.

Years: 2022

Systems: New Passenger Elevator added; New Flooring on 4th

Floor

Years: 2018