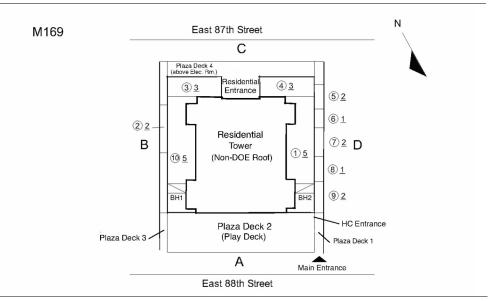

Deficiency Location/Instance

MAJOR DETERIORATION

M169

East 870: Street

C

Residential Street

Deficiency Quantity