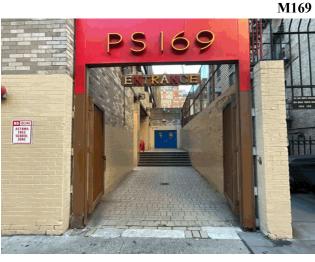

#### **Architectural Inspection**

Main Entrance Photo

Roof Photo

Do Stormwater Management/Green Infrastructure systems exist?

Type

Have any Systems/Major Building Components been upgraded?

Facade A - East 88th Street