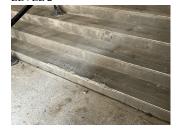

#### **Building Condition Assessment Survey 2023-2024**

| hitectural Inspection        | M160                                 |
|------------------------------|--------------------------------------|
| Question                     | Response                             |
| EXTERIOR                     |                                      |
| ROOF                         |                                      |
| SPECIALTIES                  |                                      |
| DUNNAGE STEEL                |                                      |
| Deficiency                   | No deficiencies recorded             |
| SKYLIGHT/ROOF VENT           | Under construction                   |
| ROOF/GRAVITY TANK            | Under construction                   |
| STAIRS/RAMPS: EXTERIOR       | Inspected                            |
| BUILDING CHEEK/FLANK WALLS   | Inspected                            |
| Condition                    | 2- Between Good and Fair             |
| Deficiency                   | No deficiencies recorded             |
| RAILINGS                     | Inspected                            |
| Condition                    | 2- Between Good and Fair             |
| Deficiency                   | No deficiencies recorded             |
| STAIRS/RAMPS                 | Inspected                            |
| Condition                    | 3- Fair                              |
| Deficiency                   | CONCRETE:WORN-OUT TREAD/RISER/NOSING |
| Deficiency Location/Instance | M166 N                               |

Deficiency Quantity 10
Quantity Uom S.F.
Potential Action REPLACE
Urgency of Action PRIORITY 4
Purpose of Action LEVEL 2

Deficiency Photo 1

Stair near Exit 11 Deficiency Photo 2 No photo recorded No violations recorded Violations WINDOWS Inspected Replacement Quantity 10,000 S.F. Replacement Uom EXTERIOR GUARDS Inspected Condition 2- Between Good and Fair Deficiency No deficiencies recorded Inspected LINTELS Condition 2- Between Good and Fair Deficiency No deficiencies recorded Inspected WINDOWS Material Type(s) Solid Wood Instance on Aluminum - Double Hung: All Facades Inspected 1- Good Instance Condition Instance Quantity 10,000 Instance Quantity Uom S.F.