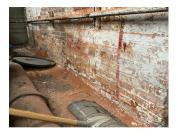

#### **Building Condition Assessment Survey 2023-2024**

| uestion                              | Response                                      |
|--------------------------------------|-----------------------------------------------|
| INTERIOR                             | •                                             |
| STRUCTURAL                           |                                               |
| FLOOR STRUCTURE                      |                                               |
| Deficiency                           | CONCRETE:CRACKS/SPALLED/REINFORCEMENT EXPOSED |
| Deficiency Location/Instance         | Penthouse                                     |
| Deficiency Quantity                  | 50                                            |
| Quantity Uom                         | S.F.                                          |
| Potential Action                     | REPAIR                                        |
| Urgency of Action                    | PRIORITY 3                                    |
| Purpose of Action                    | LEVEL 5                                       |
| Deficiency Photo 1                   |                                               |
|                                      | Penthouse MER                                 |
| Deficiency Photo 2                   | No photo recorded                             |
| Violations                           | No violations recorded                        |
| Deficiency                           | CONCRETE SLAB ON GRADE:THRU CRACKS            |
| Deficiency Location/Instance         | Basement                                      |
| Deficiency Quantity                  | 25                                            |
| Quantity Uom                         | S.F.                                          |
| Potential Action                     | REPAIR                                        |
| Urgency of Action                    | PRIORITY 3                                    |
| Purpose of Action Deficiency Photo 1 | LEVEL 5                                       |
|                                      | Room C10 shown, also Corridor near Elevator   |
| Deficiency Photo 2                   | No photo recorded                             |
| Violations                           | No violations recorded                        |
| FOUNDATION WALLS                     | Inspected                                     |
| Material Type(s)                     | Masonry                                       |
| Condition                            | 4- Between Fair and Poor                      |
| Deficiency                           | BRICK:CRACKED/SPALLED                         |
| Deficiency Location/Instance         | Basement                                      |
| Deficiency Quantity                  | 75                                            |
| Quantity Uom                         | S.F.                                          |
| Potential Action                     | RESTITCH                                      |
| Urgency of Action                    | PRIORITY 3                                    |
| Daniel of Alatin                     | LEVEL 5                                       |

#### FOUNDATION WALLS

Deficiency Photo 1

Deficiency Photo 1

**Deficiency Quantity** 

Quantity Uom

Room C10

Deficiency Photo 2 No photo recorded Violations No violations recorded

BRICK:DETERIORATED JOINTS Deficiency

Basement Deficiency Location/Instance Deficiency Quantity 400 Quantity Uom S.F. Potential Action REPOINT PRIORITY 3 Urgency of Action LEVEL 5 Purpose of Action

Oil Tank Room shown, also Rooms C11, C06, and C05