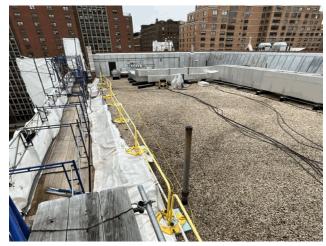

#### **Architectural Inspection**

Main Entrance Photo

Roof Photo

Do Stormwater Management/Green Infrastructure systems exist?

Type

Have any Systems/Major Building Components been upgraded?

M166

Facade A - West 189th Street

Roof 1 - Northwest View

No

No Storm Water Management Type Selected

Systems: Boys and Girls Toilets upgraded to HC compliance on

the 1st Floor

Years: 2021

Systems: Full Library, and Boys and Girls Toilets on the 1st