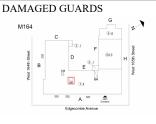

#### Architectural Inspection M164

Have there been any New Building Additions?

No New Construction

Tandem

No Tandem

No

| Leased Space?      |
|--------------------|
| Priority Condition |

| Exist      | Priority            | Condition                                                                                  | Component | Location                        | Person(s)     | Person(s) | Photo |
|------------|---------------------|--------------------------------------------------------------------------------------------|-----------|---------------------------------|---------------|-----------|-------|
| Last Year? | Category            | Description                                                                                | Affected  | Description                     | Notified      | Title     | Image |
| Yes        | Protruding Elements | Severely deteriorated<br>metal railing with sharp<br>edges is a potential safety<br>hazard | Railings  | Exit 3 -<br>Edgecombe<br>Avenue | Mike<br>Lopez | Fireman   |       |