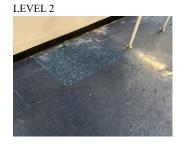

Deficiency

Deficiency Location/Instance

Deficiency Quantity Quantity Uom Potential Action Urgency of Action Purpose of Action Deficiency Photo 1 100 S.F. REPAIR PRIORITY 3 LEVEL 2

|                      | 是这些人的一个一个一个一个一个一个一个一个一个一个一个一个一个一个一个一个一个一个一个 |
|----------------------|---------------------------------------------|
|                      | Areaway AW4                                 |
| Deficiency Photo 2   | No photo recorded                           |
| Violations           | No violations recorded                      |
| AWNINGS AND CANOPIES | Does not exist                              |
| CHIMNEY              | Inspected                                   |
| Material Type(s)     | Masonry                                     |
| Condition            | 3- Fair                                     |