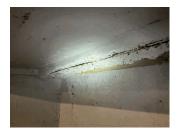

Deficiency

Deficiency Location/Instance

Deficiency Quantity Quantity Uom Potential Action Urgency of Action Purpose of Action Deficiency Photo 1 100 S.F. REPAIR PRIORITY 3 LEVEL 2

|                      | 是这些人的一个一个一个一个一个一个一个一个一个一个一个一个一个一个一个一个一个一个一个 |
|----------------------|---------------------------------------------|
|                      | Areaway AW4                                 |
| Deficiency Photo 2   | No photo recorded                           |
| Violations           | No violations recorded                      |
| AWNINGS AND CANOPIES | Does not exist                              |
| CHIMNEY              | Inspected                                   |
| Material Type(s)     | Masonry                                     |
| Condition            | 3- Fair                                     |