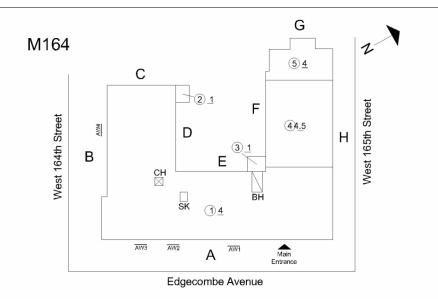

#### Architectural Inspection M164

Have there been any New Building Additions?

No New Construction

Tandem

No Tandem

No

| Leased Space?      |
|--------------------|
| Priority Condition |

| Exist      | Priority            | Condition                                                                                  | Component | Location                        | Person(s)     | Person(s) | Photo |
|------------|---------------------|--------------------------------------------------------------------------------------------|-----------|---------------------------------|---------------|-----------|-------|
| Last Year? | Category            | Description                                                                                | Affected  | Description                     | Notified      | Title     | Image |
| Yes        | Protruding Elements | Severely deteriorated<br>metal railing with sharp<br>edges is a potential safety<br>hazard | Railings  | Exit 3 -<br>Edgecombe<br>Avenue | Mike<br>Lopez | Fireman   |       |