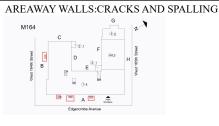

#### Inspection

| Question              | Response  |
|-----------------------|-----------|
| Architectural         |           |
| EXTERIOR              | Inspected |
| AREAWAY               | Inspected |
| Instance on AW1-AW4   | Inspected |
| Instance Condition    | 3- Fair   |
| Instance Quantity     | 4         |
| Instance Quantity Uom | EACH      |

Deficiency

Deficiency Location/Instance

Deficiency Quantity Quantity Uom Potential Action Urgency of Action Purpose of Action Deficiency Photo 1 100 S.F. REPAIR PRIORITY 3 LEVEL 2

|                      | 是这些人的一个一个一个一个一个一个一个一个一个一个一个一个一个一个一个一个一个一个一个 |
|----------------------|---------------------------------------------|
|                      | Areaway AW4                                 |
| Deficiency Photo 2   | No photo recorded                           |
| Violations           | No violations recorded                      |
| AWNINGS AND CANOPIES | Does not exist                              |
| CHIMNEY              | Inspected                                   |
| Material Type(s)     | Masonry                                     |
| Condition            | 3- Fair                                     |