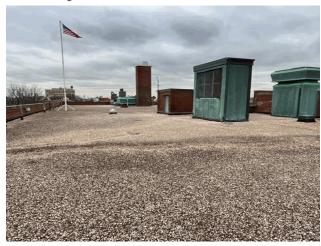

Roof 1 - Southwest View

No

No Storm Water Management Type Selected

Systems: Courtyard Stairs repaired

Years: 2020

Systems: Stairs at Exits 1, 2 and 4 repaired

Years: 2018

Systems: Partial Exterior Masonry repairs