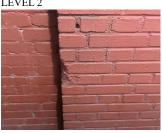

Deficiency

Deficiency Location/Instance

Deficiency Quantity Quantity Uom Potential Action Urgency of Action Purpose of Action Deficiency Photo 1 100 S.F. REPAIR PRIORITY 3 LEVEL 2

|                      | 是这些人的一个一个一个一个一个一个一个一个一个一个一个一个一个一个一个一个一个一个一个 |
|----------------------|---------------------------------------------|
|                      | Areaway AW4                                 |
| Deficiency Photo 2   | No photo recorded                           |
| Violations           | No violations recorded                      |
| AWNINGS AND CANOPIES | Does not exist                              |
| CHIMNEY              | Inspected                                   |
| Material Type(s)     | Masonry                                     |
| Condition            | 3- Fair                                     |