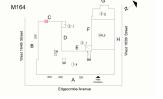

#### **Architectural Inspection**

Main Entrance Photo

Roof Photo

Do Stormwater Management/Green Infrastructure systems exist?

Type

Have any Systems/Major Building Components been upgraded?

M164

Facade A - Edgecombe Avenue

Roof 1 - Southwest View

No

No Storm Water Management Type Selected

Systems: Courtyard Stairs repaired

Years: 2020

Systems: Stairs at Exits 1, 2 and 4 repaired

Years: 2018

Systems: Partial Exterior Masonry repairs