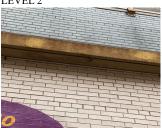

Deficiency

Deficiency Location/Instance

AREAWAY STAIRS:DETERIORATED MATERIAL SLIDE

Deficiency Quantity 20
Quantity Uom S.F.
Potential Action REPAIR
Urgency of Action PRIORITY 3
Purpose of Action LEVEL 2
Deficiency Photo 1

Areaway AW2

Deficiency Photo 2

No photo recorded

Violations

No violations recorded

Deficiency AREAWAY STAIRS:DETERIORATED TREADS/RISERS/NOSINGS