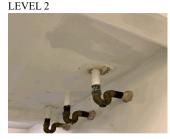

---------|------------------------|--|
| Violations         | No violations recorded |  |
| Deficiency         | PLASTER:CRACKS/S       |  |

| Deficiency                   | PLASTER:CRACKS/SPALLING - ACTIVE LEAK |
|------------------------------|---------------------------------------|
| Deficiency Location/Instance | Rooms 219, 319                        |
| Deficiency Quantity          | 30                                    |
| Quantity Uom                 | S.F.                                  |
| Potential Action             | REPLACE                               |
| Urgency of Action            | PRIORITY 5                            |
| Purpose of Action            | LEVEL 2                               |
|                              |                                       |



Room 319

| Deficiency Photo 2 | No photo recorded      |
|--------------------|------------------------|
| Violations         | No violations recorded |

| Door(s)   | Inspected |
|-----------|-----------|
| Condition | 5- Poor   |

| nestion                             | Response                          |
|-------------------------------------|-----------------------------------|
| NTERIOR                             |                                   |
| TOILET ROOMS - STUDENTS             |                                   |
| Door(s)                             |                                   |
| Deficiency                          | WOOD:DETERIORATED DOOR            |
| Deficiency Location/Instance        | Room 307, Inside Room 106, 114    |
| Deficiency Quantity