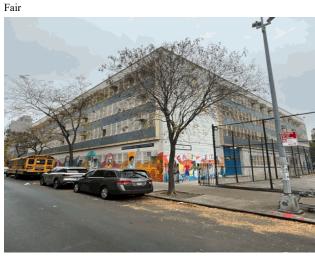

#### **Building Condition Assessment Survey 2023-2024**

**Architectural Inspection** M155

P.S. 155 - MANHATTAN, 319 EAST 117 STREET, MANHATTAN, NY, 10035

Asset:

Custodian

Facade Photo

Was the Custodian Present?

#### Inspection

| Question              | Response  |
|-----------------------|-----------|
| Architectural         |           |
| EXTERIOR              | Inspected |
| AREAWAY               | Inspected |
| Instance on AW1-AW2   | Inspected |
| Instance Condition    | 3- Fair   |
| Instance Quantity     | 2         |
| Instance Quantity Uom | EACH      |