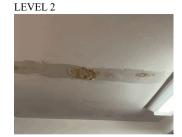

ficiency Photo 2 | No photo recorded      |
|--------------------|------------------------|
| Violations         | No violations recorded |

| TOILET ROOMS - STUDENTS | Inspected |
|-------------------------|-----------|
| Ceiling                 | Inspected |

|           | <del>_</del>             |
|-----------|--------------------------|
| Condition | 2- Between Good and Fair |

| Deficiency                   | PLASTER:CRACKS/SPALLING |
|------------------------------|-------------------------|
| Deficiency Location/Instance | Room 307                |
| Deficiency Quantity          | 10                      |
| Quantity Uom                 | S.F.                    |
| Potential Action             | REPLACE                 |
| Urgency of Action            | PRIORITY 3              |



Room 307

| Deficiency Photo 2 | No photo recorded      |  |
|--------------------|------------------------|--|
| Violations         | No violations recorded |  |
| Deficiency         | PLASTER:CRACKS/S       |  |

| Deficiency                   | PLASTER:CRACKS/SPALLING - ACTIVE LEAK |
|------------------------------|---------------------------------------|
| Deficiency Location/Instance | Rooms 219, 319                        |
| Deficiency Quantity          | 30                                    |
| Quantity Uom                 | S.F.                                  |
| Potential Action             | REPLACE                               |
| Urgency of Action            | PRIORITY 5                            |
| Purpose of Action            | LEVEL 2                               |