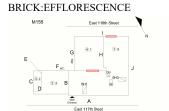

Areaway AW2

Deficiency Photo 2

No photo recorded

Violations

No violations recorded

Deficiency
Deficiency Location/Instance

AREAWAY GRATINGS:MAJOR RUSTING / OR BROKEN

| ectural Inspection           | Response                                                                      |
|------------------------------|-------------------------------------------------------------------------------|
| EXTERIOR                     | response                                                                      |
| AREAWAY                      |                                                                               |
| Deficiency Quantity          | 50                                                                            |
| Quantity Uom                 | S.F.                                                                          |
| Potential Action             | REPLACE                                                                       |
| Urgency of Action            | PRIORITY 3                                                                    |
| Purpose of Action            | LEVEL 2                                                                       |
| Deficiency Photo 1           |                                                                               |
|                              | Areaway AW1                                                                   |
| Deficiency Photo 2           | No photo recorded                                                             |
| Violations                   | No violations recorded                                                        |
| AWNINGS AND CANOPIES         | Inspected                                                                     |
| Condition                    | 2- Between Good and Fair                                                      |
| Deficiency                   | CONCRETE: DETERIORATED                                                        |
| Deficiency Location/Instance | East 188h Street  G G G G G G H G G G G G G G G G G G G                       |
| Deficiency Quantity          | 15                                                                            |
| Quantity Uom                 | S.F.                                                                          |
| Potential Action             | REPLACE                                                                       |
| Urgency of Action            | PRIORITY 3                                                                    |
| Purpose of Action            | LEVEL 2                                                                       |
| Deficiency Photo 1           |                                                                               |
|                              |                                                                               |
|                              | Facade I                                                                      |
| Deficiency Photo 2           | No photo recorded                                                             |
| Violations                   | No violations recorded                                                        |
| CHIMNEY                      | Inspected                                                                     |
| Material Type(s)             | Masonry                                                                       |
| Condition                    | 3- Fair                                                                       |
| Deficiency                   | BRICK:DETERIORATED CAP                                                        |
| Deficiency Location/Instance | East 118th Stored  I  C  G  G  G  B  H  C  D  D  D  D  D  D  D  D  D  D  D  D |
| Deficiency Quantity          | 15                                                                            |
| Quantity Uom                 | L.F.                                                                          |