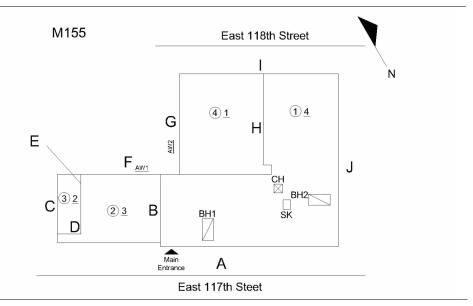

Areaway AW2

Deficiency Photo 2

No photo recorded

Violations

No violations recorded

Deficiency
Deficiency Location/Instance

AREAWAY GRATINGS:MAJOR RUSTING / OR BROKEN

| ectural Inspection           | Response                                                                      |
|------------------------------|-------------------------------------------------------------------------------|
| EXTERIOR                     | response                                                                      |
| AREAWAY                      |                                                                               |
| Deficiency Quantity          | 50                                                                            |
| Quantity Uom                 | S.F.                                                                          |
| Potential Action             | REPLACE                                                                       |
| Urgency of Action            | PRIORITY 3                                                                    |
| Purpose of Action            | LEVEL 2                                                                       |
| Deficiency Photo 1           |                                                                               |
|                              | Areaway AW1                                                                   |
| Deficiency Photo 2           | No photo recorded                                                             |
| Violations                   | No violations recorded                                                        |
| AWNINGS AND CANOPIES         | Inspected                                                                     |
| Condition                    | 2- Between Good and Fair                                                      |
| Deficiency                   | CONCRETE: DETERIORATED                                                        |
| Deficiency Location/Instance | East 188h Street  G G G G G G H G G G G G G G G G G G G                       |
| Deficiency Quantity          | 15                                                                            |
| Quantity Uom                 | S.F.                                                                          |
| Potential Action             | REPLACE                                                                       |
| Urgency of Action            | PRIORITY 3                                                                    |
| Purpose of Action            | LEVEL 2                                                                       |
| Deficiency Photo 1           |                                                                               |
|                              |                                                                               |
|                              | Facade I                                                                      |
| Deficiency Photo 2           | No photo recorded                                                             |
| Violations                   | No violations recorded                                                        |
| CHIMNEY                      | Inspected                                                                     |
| Material Type(s)             | Masonry                                                                       |
| Condition                    | 3- Fair                                                                       |
| Deficiency                   | BRICK:DETERIORATED CAP                                                        |
| Deficiency Location/Instance | East 118th Stored  I  C  G  G  G  B  H  C  D  D  D  D  D  D  D  D  D  D  D  D |
| Deficiency Quantity          | 15                                                                            |
| Quantity Uom                 | L.F.                                                                          |