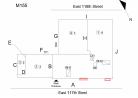

Areaway AW2

Deficiency Photo 2

No photo recorded

Violations

No violations recorded

Deficiency
Deficiency Location/Instance

AREAWAY GRATINGS:MAJOR RUSTING / OR BROKEN

| ectural Inspection           | Response                                                                      |
|------------------------------|-------------------------------------------------------------------------------|
| EXTERIOR                     | response                                                                      |
| AREAWAY                      |                                                                               |
| Deficiency Quantity          | 50                                                                            |
| Quantity Uom                 | S.F.                                                                          |
| Potential Action             | REPLACE                                                                       |
| Urgency of Action            | PRIORITY 3                                                                    |
| Purpose of Action            | LEVEL 2                                                                       |
| Deficiency Photo 1           |                                                                               |
|                              | Areaway AW1                                                                   |
| Deficiency Photo 2           | No photo recorded                                                             |
| Violations                   | No violations recorded                                                        |
| AWNINGS AND CANOPIES         | Inspected                                                                     |
| Condition                    | 2- Between Good and Fair                                                      |
| Deficiency                   | CONCRETE: DETERIORATED                                                        |
| Deficiency Location/Instance | East 188h Street  G G G G G G H G G G G G G G G G G G G                       |
| Deficiency Quantity          | 15                                                                            |
| Quantity Uom                 | S.F.                                                                          |
| Potential Action             | REPLACE                                                                       |
| Urgency of Action            | PRIORITY 3                                                                    |
| Purpose of Action            | LEVEL 2                                                                       |
| Deficiency Photo 1           |                                                                               |
|                              |                                                                               |
|                              | Facade I                                                                      |
| Deficiency Photo 2           | No photo recorded                                                             |
| Violations                   | No violations recorded                                                        |
| CHIMNEY                      | Inspected                                                                     |
| Material Type(s)             | Masonry                                                                       |
| Condition                    | 3- Fair                                                                       |
| Deficiency                   | BRICK:DETERIORATED CAP                                                        |
| Deficiency Location/Instance | East 118th Stored  I  C  G  G  G  B  H  C  D  D  D  D  D  D  D  D  D  D  D  D |
| Deficiency Quantity          | 15                                                                            |
| Quantity Uom                 | L.F.                                                                          |