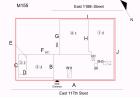

Areaway AW2

Deficiency Photo 2

No photo recorded

Violations

No violations recorded

Deficiency
Deficiency Location/Instance

AREAWAY GRATINGS:MAJOR RUSTING / OR BROKEN

| ectural Inspection           | Response                                                                      |
|------------------------------|-------------------------------------------------------------------------------|
| EXTERIOR                     | response                                                                      |
| AREAWAY                      |                                                                               |
| Deficiency Quantity          | 50                                                                            |
| Quantity Uom                 | S.F.                                                                          |
| Potential Action             | REPLACE                                                                       |
| Urgency of Action            | PRIORITY 3                                                                    |
| Purpose of Action            | LEVEL 2                                                                       |
| Deficiency Photo 1           |                                                                               |
|                              | Areaway AW1                                                                   |
| Deficiency Photo 2           | No photo recorded                                                             |
| Violations                   | No violations recorded                                                        |
| AWNINGS AND CANOPIES         | Inspected                                                                     |
| Condition                    | 2- Between Good and Fair                                                      |
| Deficiency                   | CONCRETE: DETERIORATED                                                        |
| Deficiency Location/Instance | East 188h Street  G G G G G G H G G G G G G G G G G G G                       |
| Deficiency Quantity          | 15                                                                            |
| Quantity Uom                 | S.F.                                                                          |
| Potential Action             | REPLACE                                                                       |
| Urgency of Action            | PRIORITY 3                                                                    |
| Purpose of Action            | LEVEL 2                                                                       |
| Deficiency Photo 1           |                                                                               |
|                              |                                                                               |
|                              | Facade I                                                                      |
| Deficiency Photo 2           | No photo recorded                                                             |
| Violations                   | No violations recorded                                                        |
| CHIMNEY                      | Inspected                                                                     |
| Material Type(s)             | Masonry                                                                       |
| Condition                    | 3- Fair                                                                       |
| Deficiency                   | BRICK:DETERIORATED CAP                                                        |
| Deficiency Location/Instance | East 118th Stored  I  C  G  G  G  B  H  C  D  D  D  D  D  D  D  D  D  D  D  D |
| Deficiency Quantity          | 15                                                                            |
| Quantity Uom                 | L.F.                                                                          |