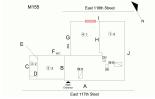

Areaway AW2

Deficiency Photo 2

No photo recorded

Violations

No violations recorded

Deficiency
Deficiency Location/Instance

AREAWAY GRATINGS:MAJOR RUSTING / OR BROKEN

| ectural Inspection           | Response                                                                      |
|------------------------------|-------------------------------------------------------------------------------|
| EXTERIOR                     | response                                                                      |
| AREAWAY                      |                                                                               |
| Deficiency Quantity          | 50                                                                            |
| Quantity Uom                 | S.F.                                                                          |
| Potential Action             | REPLACE                                                                       |
| Urgency of Action            | PRIORITY 3                                                                    |
| Purpose of Action            | LEVEL 2                                                                       |
| Deficiency Photo 1           |                                                                               |
|                              | Areaway AW1                                                                   |
| Deficiency Photo 2           | No photo recorded                                                             |
| Violations                   | No violations recorded                                                        |
| AWNINGS AND CANOPIES         | Inspected                                                                     |
| Condition                    | 2- Between Good and Fair                                                      |
| Deficiency                   | CONCRETE: DETERIORATED                                                        |
| Deficiency Location/Instance | East 188h Street  G G G G G G H G G G G G G G G G G G G                       |
| Deficiency Quantity          | 15                                                                            |
| Quantity Uom                 | S.F.                                                                          |
| Potential Action             | REPLACE                                                                       |
| Urgency of Action            | PRIORITY 3                                                                    |
| Purpose of Action            | LEVEL 2                                                                       |
| Deficiency Photo 1           |                                                                               |
|                              |                                                                               |
|                              | Facade I                                                                      |
| Deficiency Photo 2           | No photo recorded                                                             |
| Violations                   | No violations recorded                                                        |
| CHIMNEY                      | Inspected                                                                     |
| Material Type(s)             | Masonry                                                                       |
| Condition                    | 3- Fair                                                                       |
| Deficiency                   | BRICK:DETERIORATED CAP                                                        |
| Deficiency Location/Instance | East 118th Stored  I  C  G  G  G  B  H  C  D  D  D  D  D  D  D  D  D  D  D  D |
| Deficiency Quantity          | 15                                                                            |
| Quantity Uom                 | L.F.                                                                          |