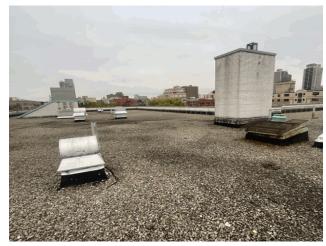

#### **Architectural Inspection**

Main Entrance Photo

Roof Photo

Do Stormwater Management/Green Infrastructure systems exist?

Type

Have any Systems/Major Building Components been upgraded?

Facade A - East 117th Street

Roof 1 - Northwest View

No

No Storm Water Management Type Selected

Systems: Library acoustical ceiling replacement.

Years: 2017

Systems: Boys and Girls Toilet Rooms upgraded for HC

Accessibility on the 1st Floor (Cafeteria).