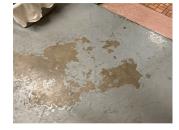

Deficiency

Deficiency Location/Instance

AREAWAY STAIRS:DETERIORATED MATERIAL SLIDE

Deficiency Quantity 20
Quantity Uom S.F.
Potential Action REPAIR
Urgency of Action PRIORITY 3
Purpose of Action LEVEL 2
Deficiency Photo 1

Areaway AW2

Deficiency Photo 2

No photo recorded

Violations

No violations recorded

Deficiency AREAWAY STAIRS:DETERIORATED TREADS/RISERS/NOSINGS