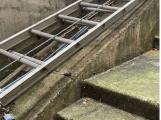

Deficiency

Deficiency Location/Instance

AREAWAY STAIRS:DETERIORATED MATERIAL SLIDE

Deficiency Quantity 20
Quantity Uom S.F.
Potential Action REPAIR
Urgency of Action PRIORITY 3
Purpose of Action LEVEL 2
Deficiency Photo 1

Areaway AW2

Deficiency Photo 2

No photo recorded

Violations

No violations recorded

Deficiency AREAWAY STAIRS:DETERIORATED TREADS/RISERS/NOSINGS