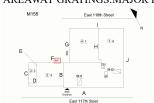

Areaway AW2

Deficiency Photo 2

No photo recorded

Violations

No violations recorded

Deficiency
Deficiency Location/Instance

AREAWAY GRATINGS:MAJOR RUSTING / OR BROKEN

| ectural Inspection           | Response                                                                      |
|------------------------------|-------------------------------------------------------------------------------|
| EXTERIOR                     | response                                                                      |
| AREAWAY                      |                                                                               |
| Deficiency Quantity          | 50                                                                            |
| Quantity Uom                 | S.F.                                                                          |
| Potential Action             | REPLACE                                                                       |
| Urgency of Action            | PRIORITY 3                                                                    |
| Purpose of Action            | LEVEL 2                                                                       |
| Deficiency Photo 1           |                                                                               |
|                              | Areaway AW1                                                                   |
| Deficiency Photo 2           | No photo recorded                                                             |
| Violations                   | No violations recorded                                                        |
| AWNINGS AND CANOPIES         | Inspected                                                                     |
| Condition                    | 2- Between Good and Fair                                                      |
| Deficiency                   | CONCRETE: DETERIORATED                                                        |
| Deficiency Location/Instance | East 188h Street  G G G G G G H G G G G G G G G G G G G                       |
| Deficiency Quantity          | 15                                                                            |
| Quantity Uom                 | S.F.                                                                          |
| Potential Action             | REPLACE                                                                       |
| Urgency of Action            | PRIORITY 3                                                                    |
| Purpose of Action            | LEVEL 2                                                                       |
| Deficiency Photo 1           |                                                                               |
|                              |                                                                               |
|                              | Facade I                                                                      |
| Deficiency Photo 2           | No photo recorded                                                             |
| Violations                   | No violations recorded                                                        |
| CHIMNEY                      | Inspected                                                                     |
| Material Type(s)             | Masonry                                                                       |
| Condition                    | 3- Fair                                                                       |
| Deficiency                   | BRICK:DETERIORATED CAP                                                        |
| Deficiency Location/Instance | East 118th Stored  I  C  G  G  G  B  H  C  D  D  D  D  D  D  D  D  D  D  D  D |
| Deficiency Quantity          | 15                                                                            |
| Quantity Uom                 | L.F.                                                                          |