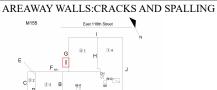

Deficiency

Deficiency Location/Instance

AREAWAY STAIRS:DETERIORATED MATERIAL SLIDE

Deficiency Quantity 20
Quantity Uom S.F.
Potential Action REPAIR
Urgency of Action PRIORITY 3
Purpose of Action LEVEL 2
Deficiency Photo 1

Areaway AW2

Deficiency Photo 2

No photo recorded

Violations

No violations recorded

Deficiency AREAWAY STAIRS:DETERIORATED TREADS/RISERS/NOSINGS