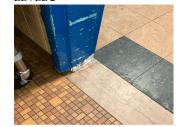

Areaway AW2

Deficiency Photo 2

No photo recorded

Violations

No violations recorded

Deficiency
Deficiency Location/Instance

AREAWAY GRATINGS:MAJOR RUSTING / OR BROKEN

| ectural Inspection           | Response                                                                      |
|------------------------------|-------------------------------------------------------------------------------|
| EXTERIOR                     | response                                                                      |
| AREAWAY                      |                                                                               |
| Deficiency Quantity          | 50                                                                            |
| Quantity Uom                 | S.F.                                                                          |
| Potential Action             | REPLACE                                                                       |
| Urgency of Action            | PRIORITY 3                                                                    |
| Purpose of Action            | LEVEL 2                                                                       |
| Deficiency Photo 1           |                                                                               |
|                              | Areaway AW1                                                                   |
| Deficiency Photo 2           | No photo recorded                                                             |
| Violations                   | No violations recorded                                                        |
| AWNINGS AND CANOPIES         | Inspected                                                                     |
| Condition                    | 2- Between Good and Fair                                                      |
| Deficiency                   | CONCRETE: DETERIORATED                                                        |
| Deficiency Location/Instance | East 188h Street  G G G G G G H G G G G G G G G G G G G                       |
| Deficiency Quantity          | 15                                                                            |
| Quantity Uom                 | S.F.                                                                          |
| Potential Action             | REPLACE                                                                       |
| Urgency of Action            | PRIORITY 3                                                                    |
| Purpose of Action            | LEVEL 2                                                                       |
| Deficiency Photo 1           |                                                                               |
|                              |                                                                               |
|                              | Facade I                                                                      |
| Deficiency Photo 2           | No photo recorded                                                             |
| Violations                   | No violations recorded                                                        |
| CHIMNEY                      | Inspected                                                                     |
| Material Type(s)             | Masonry                                                                       |
| Condition                    | 3- Fair                                                                       |
| Deficiency                   | BRICK:DETERIORATED CAP                                                        |
| Deficiency Location/Instance | East 118th Stored  I  C  G  G  G  B  H  C  D  D  D  D  D  D  D  D  D  D  D  D |
| Deficiency Quantity          | 15                                                                            |
| Quantity Uom                 | L.F.                                                                          |