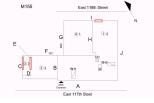

Areaway AW2

Deficiency Photo 2

No photo recorded

Violations

No violations recorded

Deficiency
Deficiency Location/Instance

AREAWAY GRATINGS:MAJOR RUSTING / OR BROKEN

| ectural Inspection           | Response                                                                      |
|------------------------------|-------------------------------------------------------------------------------|
| EXTERIOR                     | response                                                                      |
| AREAWAY                      |                                                                               |
| Deficiency Quantity          | 50                                                                            |
| Quantity Uom                 | S.F.                                                                          |
| Potential Action             | REPLACE                                                                       |
| Urgency of Action            | PRIORITY 3                                                                    |
| Purpose of Action            | LEVEL 2                                                                       |
| Deficiency Photo 1           |                                                                               |
|                              | Areaway AW1                                                                   |
| Deficiency Photo 2           | No photo recorded                                                             |
| Violations                   | No violations recorded                                                        |
| AWNINGS AND CANOPIES         | Inspected                                                                     |
| Condition                    | 2- Between Good and Fair                                                      |
| Deficiency                   | CONCRETE: DETERIORATED                                                        |
| Deficiency Location/Instance | East 188h Street  G G G G G G H G G G G G G G G G G G G                       |
| Deficiency Quantity          | 15                                                                            |
| Quantity Uom                 | S.F.                                                                          |
| Potential Action             | REPLACE                                                                       |
| Urgency of Action            | PRIORITY 3                                                                    |
| Purpose of Action            | LEVEL 2                                                                       |
| Deficiency Photo 1           |                                                                               |
|                              |                                                                               |
|                              | Facade I                                                                      |
| Deficiency Photo 2           | No photo recorded                                                             |
| Violations                   | No violations recorded                                                        |
| CHIMNEY                      | Inspected                                                                     |
| Material Type(s)             | Masonry                                                                       |
| Condition                    | 3- Fair                                                                       |
| Deficiency                   | BRICK:DETERIORATED CAP                                                        |
| Deficiency Location/Instance | East 118th Stored  I  C  G  G  G  B  H  C  D  D  D  D  D  D  D  D  D  D  D  D |
| Deficiency Quantity          | 15                                                                            |
| Quantity Uom                 | L.F.                                                                          |

### **Building Condition Assessment Survey 2023-2024**

| Question                             | Response                                                                                                                                                                                                                                                                                                                                                                                                                                                                                                                                                                                                                                                                                                                                                                                                                                                                                                                                                                                                                                                                                                                                                                                                                                                                                                                                                                                                                                                                                                                                                                                                                                                                                                                                                                                                                                                                                                                                                                                                                                                                                                                       |
|--------------------------------------|--------------------------------------------------------------------------------------------------------------------------------------------------------------------------------------------------------------------------------------------------------------------------------------------------------------------------------------------------------------------------------------------------------------------------------------------------------------------------------------------------------------------------------------------------------------------------------------------------------------------------------------------------------------------------------------------------------------------------------------------------------------------------------------------------------------------------------------------------------------------------------------------------------------------------------------------------------------------------------------------------------------------------------------------------------------------------------------------------------------------------------------------------------------------------------------------------------------------------------------------------------------------------------------------------------------------------------------------------------------------------------------------------------------------------------------------------------------------------------------------------------------------------------------------------------------------------------------------------------------------------------------------------------------------------------------------------------------------------------------------------------------------------------------------------------------------------------------------------------------------------------------------------------------------------------------------------------------------------------------------------------------------------------------------------------------------------------------------------------------------------------|
| EXTERIOR                             |                                                                                                                                                                                                                                                                                                                                                                                                                                                                                                                                                                                                                                                                                                                                                                                                                                                                                                                                                                                                                                                                                                                                                                                                                                                                                                                                                                                                                                                                                                                                                                                                                                                                                                                                                                                                                                                                                                                                                                                                                                                                                                                                |
| CHIMNEY                              |                                                                                                                                                                                                                                                                                                                                                                                                                                                                                                                                                                                                                                                                                                                                                                                                                                                                                                                                                                                                                                                                                                                                                                                                                                                                                                                                                                                                                                                                                                                                                                                                                                                                                                                                                                                                                                                                                                                                                                                                                                                                                                                                |
| Potential Action                     | REPLACE                                                                                                                                                                                                                                                                                                                                                                                                                                                                                                                                                                                                                                                                                                                                                                                                                                                                                                                                                                                                                                                                                                                                                                                                                                                                                                                                                                                                                                                                                                                                                                                                                                                                                                                                                                                                                                                                                                                                                                                                                                                                                                                        |
| Urgency of Action                    | PRIORITY 3                                                                                                                                                                                                                                                                                                                                                                                                                                                                                                                                                                                                                                                                                                                                                                                                                                                                                                                                                                                                                                                                                                                                                                                                                                                                                                                                                                                                                                                                                                                                                                                                                                                                                                                                                                                                                                                                                                                                                                                                                                                                                                                     |
| Purpose of Action                    | LEVEL 2                                                                                                                                                                                                                                                                                                                                                                                                                                                                                                                                                                                                                                                                                                                                                                                                                                                                                                                                                                                                                                                                                                                                                                                                                                                                                                                                                                                                                                                                                                                                                                                                                                                                                                                                                                                                                                                                                                                                                                                                                                                                                                                        |
| Deficiency Photo 1                   | the second secon |
|                                      |                                                                                                                                                                                                                                                                                                                                                                                                                                                                                                                                                                                                                                                                                                                                                                                                                                                                                                                                                                                                                                                                                                                                                                                                                                                                                                                                                                                                                                                                                                                                                                                                                                                                                                                                                                                                                                                                                                                                                                                                                                                                                                                                |
|                                      | Chimney CH                                                                                                                                                                                                                                                                                                                                                                                                                                                                                                                                                                                                                                                                                                                                                                                                                                                                                                                                                                                                                                                                                                                                                                                                                                                                                                                                                                                                                                                                                                                                                                                                                                                                                                                                                                                                                                                                                                                                                                                                                                                                                                                     |
| Deficiency Photo 2                   | No photo recorded                                                                                                                                                                                                                                                                                                                                                                                                                                                                                                                                                                                                                                                                                                                                                                                                                                                                                                                                                                                                                                                                                                                                                                                                                                                                                                                                                                                                                                                                                                                                                                                                                                                                                                                                                                                                                                                                                                                                                                                                                                                                                                              |
| Violations                           | No violations recorded                                                                                                                                                                                                                                                                                                                                                                                                                                                                                                                                                                                                                                                                                                                                                                                                                                                                                                                                                                                                                                                                                                                                                                                                                                                                                                                                                                                                                                                                                                                                                                                                                                                                                                                                                                                                                                                                                                                                                                                                                                                                                                         |
| Deficiency                           | BRICK:MINOR CRACKS, SPALLING                                                                                                                                                                                                                                                                                                                                                                                                                                                                                                                                                                                                                                                                                                                                                                                                                                                                                                                                                                                                                                                                                                                                                                                                                                                                                                                                                                                                                                                                                                                                                                                                                                                                                                                                                                                                                                                                                                                                                                                                                                                                                                   |
| Deficiency Location/Instance         | East 119th Street  C 3 2 B 20 1 B 20  |
| Deficiency Quantity                  | 25                                                                                                                                                                                                                                                                                                                                                                                                                                                                                                                                                                                                                                                                                                                                                                                                                                                                                                                                                                                                                                                                                                                                                                                                                                                                                                                                                                                                                                                                                                                                                                                                                                                                                                                                                                                                                                                                                                                                                                                                                                                                                                                             |
| Quantity Uom                         | S.F.                                                                                                                                                                                                                                                                                                                                                                                                                                                                                                                                                                                                                                                                                                                                                                                                                                                                                                                                                                                                                                                                                                                                                                                                                                                                                                                                                                                                                                                                                                                                                                                                                                                                                                                                                                                                                                                                                                                                                                                                                                                                                                                           |
| Potential Action                     | RESTITCH                                                                                                                                                                                                                                                                                                                                                                                                                                                                                                                                                                                                                                                                                                                                                                                                                                                                                                                                                                                                                                                                                                                                                                                                                                                                                                                                                                                                                                                                                                                                                                                                                                                                                                                                                                                                                                                                                                                                                                                                                                                                                                                       |
| Urgency of Action                    | PRIORITY 3                                                                                                                                                                                                                                                                                                                                                                                                                                                                                                                                                                                                                                                                                                                                                                                                                                                                                                                                                                                                                                                                                                                                                                                                                                                                                                                                                                                                                                                                                                                                                                                                                                                                                                                                                                                                                                                                                                                                                                                                                                                                                                                     |
| Purpose of Action Deficiency Photo 1 | LEVEL 2                                                                                                                                                                                                                                                                                                                                                                                                                                                                                                                                                                                                                                                                                                                                                                                                                                                                                                                                                                                                                                                                                                                                                                                                                                                                                                                                                                                                                                                                                                                                                                                                                                                                                                                                                                                                                                                                                                                                                                                                                                                                                                                        |
|                                      | Chimney CH                                                                                                                                                                                                                                                                                                                                                                                                                                                                                                                                                                                                                                                                                                                                                                                                                                                                                                                                                                                                                                                                                                                                                                                                                                                                                                                                                                                                                                                                                                                                                                                                                                                                                                                                                                                                                                                                                                                                                                                                                                                                                                                     |
| Deficiency Photo 2                   | No photo recorded                                                                                                                                                                                                                                                                                                                                                                                                                                                                                                                                                                                                                                                                                                                                                                                                                                                                                                                                                                                                                                                                                                                                                                                                                                                                                                                                                                                                                                                                                                                                                                                                                                                                                                                                                                                                                                                                                                                                                                                                                                                                                                              |
| Violations                           | No violations recorded                                                                                                                                                                                                                                                                                                                                                                                                                                                                                                                                                                                                                                                                                                                                                                                                                                                                                                                                                                                                                                                                                                                                                                                                                                                                                                                                                                                                                                                                                                                                                                                                                                                                                                                                                                                                                                                                                                                                                                                                                                                                                                         |
| Deficiency                           | BRICK:DETERIORATED JOINTS                                                                                                                                                                                                                                                                                                                                                                                                                                                                                                                                                                                                                                                                                                                                                                                                                                                                                                                                                                                                                                                                                                                                                                                                                                                                                                                                                                                                                                                                                                                                                                                                                                                                                                                                                                                                                                                                                                                                                                                                                                                                                                      |
| Deficiency Location/Instance         | East 118h Steet   G G G J H G S S S S S S S S S S S S S S S S S S                                                                                                                                                                                                                                                                                                                                                                                                                                                                                                                                                                                                                                                                                                                                                                                                                                                                                                                                                                                                                                                                                                                                                                                                                                                                                                                                                                                                                                                                                                                                                                                                                                                                                                                                                                                                                                                                                                                                                                                                                                                              |
| Deficiency Quantity                  | 100                                                                                                                                                                                                                                                                                                                                                                                                                                                                                                                                                                                                                                                                                                                                                                                                                                                                                                                                                                                                                                                                                                                                                                                                                                                                                                                                                                                                                                                                                                                                                                                                                                                                                                                                                                                                                                                                                                                                                                                                                                                                                                                            |
| Quantity Uom                         | S.F.                                                                                                                                                                                                                                                                                                                                                                                                                                                                                                                                                                                                                                                                                                                                                                                                                                                                                                                                                                                                                                                                                                                                                                                                                                                                                                                                                                                                                                                                                                                                                                                                                                                                                                                                                                                                                                                                                                                                                                                                                                                                                                                           |
| Potential Action                     | REPOINT                                                                                                                                                                                                                                                                                                                                                                                                                                                                                                                                                                                                                                                                                                                                                                                                                                                                                                                                                                                                                                                                                                                                                                                                                                                                                                                                                                                                                                                                                                                                                                                                                                                                                                                                                                                                                                                                                                                                                                                                                                                                                                                        |
| Urgency of Action                    | PRIORITY 3                                                                                                                                                                                                                                                                                                                                                                                                                                                                                                                                                                                                                                                                                                                                                                                                                                                                                                                                                                                                                                                                                                                                                                                                                                                                                                                                                                                                                                                                                                                                                                                                                                                                                                                                                                                                                                                                                                                                                                                                                                                                                                                     |
| Purpose of Action                    | LEVEL 2                                                                                                                                                                                                                                                                                                                                                                                                                                                                                                                                                                                                                                                                                                                                                                                                                                                                                                                                                                                                                                                                                                                                                                                                                                                                                                                                                                                                                                                                                                                                                                                                                                                                                                                                                                                                                                                                                                                                                                                                                                                                                                                        |