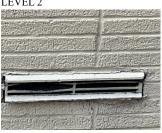

Deficiency Location/Instance

Deficiency Quantity Quantity Uom Potential Action Urgency of Action Purpose of Action Deficiency Photo 1

20 S.F. REPAIR PRIORITY 3

LEVEL 2

| uestion                              | Response                                                                                                                                                                                                                                                                      |
|--------------------------------------|-------------------------------------------------------------------------------------------------------------------------------------------------------------------------------------------------------------------------------------------------------------------------------|
| EXTERIOR                             | 17 <b>1</b> 1 1 1 1                                                                                                                                                                                                                                                           |
| AREAWAY                              |                                                                                                                                                                                                                                                                               |
| AIREAWAY                             | Areaway AW1                                                                                                                                                                                                                                                                   |
| Deficiency Photo 2                   | No photo recorded                                                                                                                                                                                                                                                             |
| Violations                           | No violations recorded                                                                                                                                                                                                                                                        |
| Deficiency                           | AREAWAY STAIRS:DETERIORATED                                                                                                                                                                                                                                                   |
| ,                                    | TREADS/RISERS/NOSINGS                                                                                                                                                                                                                                                         |
| Deficiency Location/Instance         | MISS                                                                                                                                                                                                                                                                          |
|                                      | WHILL LITTLE STREET  C  C  C  C  C  C  C  C  C  C  C  C  C                                                                                                                                                                                                                    |
| Deficiency Quantity                  | 20                                                                                                                                                                                                                                                                            |
| Quantity Uom                         | S.F.                                                                                                                                                                                                                                                                          |
| Potential Action                     | REPAIR                                                                                                                                                                                                                                                                        |
| Urgency of Action                    | PRIORITY 3                                                                                                                                                                                                                                                                    |
| Purpose of Action                    | LEVEL 2                                                                                                                                                                                                                                                                       |
| Deficiency Photo 1                   |                                                                                                                                                                                                                                                                               |
|                                      | Areaway AW2                                                                                                                                                                                                                                                                   |
| Deficiency Photo 2                   | No photo recorded                                                                                                                                                                                                                                                             |
| Violations                           | No violations recorded                                                                                                                                                                                                                                                        |
| Deficiency                           | AREAWAY GRATINGS:MAJOR RUSTING AND / OR                                                                                                                                                                                                                                       |
|                                      | BROKEN SUPPORTS                                                                                                                                                                                                                                                               |
| Deficiency Location/Instance         | When 100th Street  Street 100th Street  December 100th Street  Street 100th Street  December 100th Street  Street 100th Street  December 100th Street  Street 100th Street  Street 100th Street  Street 100th Street  Next 100th Street  Next 100th Street  Next 100th Street |
| Deficiency Quantity                  | 25                                                                                                                                                                                                                                                                            |
| Quantity Uom                         | L.F.                                                                                                                                                                                                                                                                          |
| Potential Action                     | REPLACE                                                                                                                                                                                                                                                                       |
| Urgency of Action                    | PRIORITY 4                                                                                                                                                                                                                                                                    |
| Purpose of Action Deficiency Photo 1 | LEVEL 2                                                                                                                                                                                                                                                                       |
|                                      |                                                                                                                                                                                                                                                                               |
|                                      |                                                                                                                                                                                                                                                                               |
|                                      | Areaway AW1                                                                                                                                                                                                                                                                   |
| Deficiency Photo 2<br>Violations     |                                                                                                                                                                                                                                                                               |