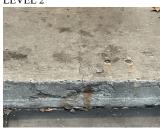

Deficiency Location/Instance

Deficiency Quantity Quantity Uom Potential Action Urgency of Action Purpose of Action Deficiency Photo 1

20 S.F. REPAIR PRIORITY 3

LEVEL 2

| uestion                              | Response                                                                                                                                                                                                                                                                      |
|--------------------------------------|-------------------------------------------------------------------------------------------------------------------------------------------------------------------------------------------------------------------------------------------------------------------------------|
| EXTERIOR                             | 17 <b>1</b> 1 1 1 1                                                                                                                                                                                                                                                           |
| AREAWAY                              |                                                                                                                                                                                                                                                                               |
| AIREAWAY                             | Areaway AW1                                                                                                                                                                                                                                                                   |
| Deficiency Photo 2                   | No photo recorded                                                                                                                                                                                                                                                             |
| Violations                           | No violations recorded                                                                                                                                                                                                                                                        |
| Deficiency                           | AREAWAY STAIRS:DETERIORATED                                                                                                                                                                                                                                                   |
| ,                                    | TREADS/RISERS/NOSINGS                                                                                                                                                                                                                                                         |
| Deficiency Location/Instance         | MISS                                                                                                                                                                                                                                                                          |
|                                      | WHILL LITTLE STREET  C  C  C  C  C  C  C  C  C  C  C  C  C                                                                                                                                                                                                                    |
| Deficiency Quantity                  | 20                                                                                                                                                                                                                                                                            |
| Quantity Uom                         | S.F.                                                                                                                                                                                                                                                                          |
| Potential Action                     | REPAIR                                                                                                                                                                                                                                                                        |
| Urgency of Action                    | PRIORITY 3                                                                                                                                                                                                                                                                    |
| Purpose of Action                    | LEVEL 2                                                                                                                                                                                                                                                                       |
| Deficiency Photo 1                   |                                                                                                                                                                                                                                                                               |
|                                      | Areaway AW2                                                                                                                                                                                                                                                                   |
| Deficiency Photo 2                   | No photo recorded                                                                                                                                                                                                                                                             |
| Violations                           | No violations recorded                                                                                                                                                                                                                                                        |
| Deficiency                           | AREAWAY GRATINGS:MAJOR RUSTING AND / OR                                                                                                                                                                                                                                       |
|                                      | BROKEN SUPPORTS                                                                                                                                                                                                                                                               |
| Deficiency Location/Instance         | When 100th Street  Street 100th Street  December 100th Street  Street 100th Street  December 100th Street  Street 100th Street  December 100th Street  Street 100th Street  Street 100th Street  Street 100th Street  Next 100th Street  Next 100th Street  Next 100th Street |
| Deficiency Quantity                  | 25                                                                                                                                                                                                                                                                            |
| Quantity Uom                         | L.F.                                                                                                                                                                                                                                                                          |
| Potential Action                     | REPLACE                                                                                                                                                                                                                                                                       |
| Urgency of Action                    | PRIORITY 4                                                                                                                                                                                                                                                                    |
| Purpose of Action Deficiency Photo 1 | LEVEL 2                                                                                                                                                                                                                                                                       |
|                                      |                                                                                                                                                                                                                                                                               |
|                                      |                                                                                                                                                                                                                                                                               |
|                                      | Areaway AW1                                                                                                                                                                                                                                                                   |
| Deficiency Photo 2<br>Violations     |                                                                                                                                                                                                                                                                               |