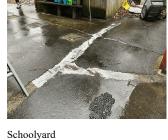

Deficiency Location/Instance

Deficiency Quantity Quantity Uom Potential Action Urgency of Action Purpose of Action Deficiency Photo 1

20 S.F. REPAIR PRIORITY 3

LEVEL 2

| uestion                              | Response                                                                                                                                                                                                                                                                      |
|--------------------------------------|-------------------------------------------------------------------------------------------------------------------------------------------------------------------------------------------------------------------------------------------------------------------------------|
| EXTERIOR                             | 17 <b>1</b> 1 1 1 1                                                                                                                                                                                                                                                           |
| AREAWAY                              |                                                                                                                                                                                                                                                                               |
| AIREAWAY                             | Areaway AW1                                                                                                                                                                                                                                                                   |
| Deficiency Photo 2                   | No photo recorded                                                                                                                                                                                                                                                             |
| Violations                           | No violations recorded                                                                                                                                                                                                                                                        |
| Deficiency                           | AREAWAY STAIRS:DETERIORATED                                                                                                                                                                                                                                                   |
| ,                                    | TREADS/RISERS/NOSINGS                                                                                                                                                                                                                                                         |
| Deficiency Location/Instance         | MISS                                                                                                                                                                                                                                                                          |
|                                      | WHILL LITTLE STREET  C  C  C  C  C  C  C  C  C  C  C  C  C                                                                                                                                                                                                                    |
| Deficiency Quantity                  | 20                                                                                                                                                                                                                                                                            |
| Quantity Uom                         | S.F.                                                                                                                                                                                                                                                                          |
| Potential Action                     | REPAIR                                                                                                                                                                                                                                                                        |
| Urgency of Action                    | PRIORITY 3                                                                                                                                                                                                                                                                    |
| Purpose of Action                    | LEVEL 2                                                                                                                                                                                                                                                                       |
| Deficiency Photo 1                   |                                                                                                                                                                                                                                                                               |
|                                      | Areaway AW2                                                                                                                                                                                                                                                                   |
| Deficiency Photo 2                   | No photo recorded                                                                                                                                                                                                                                                             |
| Violations                           | No violations recorded                                                                                                                                                                                                                                                        |
| Deficiency                           | AREAWAY GRATINGS:MAJOR RUSTING AND / OR                                                                                                                                                                                                                                       |
|                                      | BROKEN SUPPORTS                                                                                                                                                                                                                                                               |
| Deficiency Location/Instance         | When 100th Street  Street 100th Street  December 100th Street  Street 100th Street  December 100th Street  Street 100th Street  December 100th Street  Street 100th Street  Street 100th Street  Street 100th Street  Next 100th Street  Next 100th Street  Next 100th Street |
| Deficiency Quantity                  | 25                                                                                                                                                                                                                                                                            |
| Quantity Uom                         | L.F.                                                                                                                                                                                                                                                                          |
| Potential Action                     | REPLACE                                                                                                                                                                                                                                                                       |
| Urgency of Action                    | PRIORITY 4                                                                                                                                                                                                                                                                    |
| Purpose of Action Deficiency Photo 1 | LEVEL 2                                                                                                                                                                                                                                                                       |
|                                      |                                                                                                                                                                                                                                                                               |
|                                      |                                                                                                                                                                                                                                                                               |
|                                      | Areaway AW1                                                                                                                                                                                                                                                                   |
| Deficiency Photo 2<br>Violations     |                                                                                                                                                                                                                                                                               |