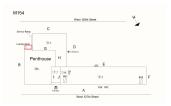

Deficiency Location/Instance

Deficiency Quantity Quantity Uom Potential Action Urgency of Action Purpose of Action Deficiency Photo 1

20 S.F. REPAIR PRIORITY 3

LEVEL 2

| uestion                              | Response                                                                                                                                                                                                                                                                      |
|--------------------------------------|-------------------------------------------------------------------------------------------------------------------------------------------------------------------------------------------------------------------------------------------------------------------------------|
| EXTERIOR                             | 17 <b>1</b> 1 1 1 1                                                                                                                                                                                                                                                           |
| AREAWAY                              |                                                                                                                                                                                                                                                                               |
| AIREAWAY                             | Areaway AW1                                                                                                                                                                                                                                                                   |
| Deficiency Photo 2                   | No photo recorded                                                                                                                                                                                                                                                             |
| Violations                           | No violations recorded                                                                                                                                                                                                                                                        |
| Deficiency                           | AREAWAY STAIRS:DETERIORATED                                                                                                                                                                                                                                                   |
| ,                                    | TREADS/RISERS/NOSINGS                                                                                                                                                                                                                                                         |
| Deficiency Location/Instance         | MISS                                                                                                                                                                                                                                                                          |
|                                      | WHILL LITTLE STREET  C  C  C  C  C  C  C  C  C  C  C  C  C                                                                                                                                                                                                                    |
| Deficiency Quantity                  | 20                                                                                                                                                                                                                                                                            |
| Quantity Uom                         | S.F.                                                                                                                                                                                                                                                                          |
| Potential Action                     | REPAIR                                                                                                                                                                                                                                                                        |
| Urgency of Action                    | PRIORITY 3                                                                                                                                                                                                                                                                    |
| Purpose of Action                    | LEVEL 2                                                                                                                                                                                                                                                                       |
| Deficiency Photo 1                   |                                                                                                                                                                                                                                                                               |
|                                      | Areaway AW2                                                                                                                                                                                                                                                                   |
| Deficiency Photo 2                   | No photo recorded                                                                                                                                                                                                                                                             |
| Violations                           | No violations recorded                                                                                                                                                                                                                                                        |
| Deficiency                           | AREAWAY GRATINGS:MAJOR RUSTING AND / OR                                                                                                                                                                                                                                       |
|                                      | BROKEN SUPPORTS                                                                                                                                                                                                                                                               |
| Deficiency Location/Instance         | When 100th Street  Street 100th Street  December 100th Street  Street 100th Street  December 100th Street  Street 100th Street  December 100th Street  Street 100th Street  Street 100th Street  Street 100th Street  Next 100th Street  Next 100th Street  Next 100th Street |
| Deficiency Quantity                  | 25                                                                                                                                                                                                                                                                            |
| Quantity Uom                         | L.F.                                                                                                                                                                                                                                                                          |
| Potential Action                     | REPLACE                                                                                                                                                                                                                                                                       |
| Urgency of Action                    | PRIORITY 4                                                                                                                                                                                                                                                                    |
| Purpose of Action Deficiency Photo 1 | LEVEL 2                                                                                                                                                                                                                                                                       |
|                                      |                                                                                                                                                                                                                                                                               |
|                                      |                                                                                                                                                                                                                                                                               |
|                                      | Areaway AW1                                                                                                                                                                                                                                                                   |
| Deficiency Photo 2<br>Violations     |                                                                                                                                                                                                                                                                               |