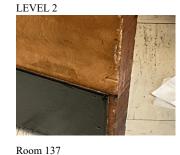

Deficiency Location/Instance

Deficiency Quantity Quantity Uom Potential Action Urgency of Action Purpose of Action Deficiency Photo 1

20 S.F. REPAIR PRIORITY 3

LEVEL 2

| uestion                              | Response                                                                                                                                                                                                                                                                      |
|--------------------------------------|-------------------------------------------------------------------------------------------------------------------------------------------------------------------------------------------------------------------------------------------------------------------------------|
| EXTERIOR                             | 17 <b>1</b> 1 1 1 1                                                                                                                                                                                                                                                           |
| AREAWAY                              |                                                                                                                                                                                                                                                                               |
| AIREAWAY                             | Areaway AW1                                                                                                                                                                                                                                                                   |
| Deficiency Photo 2                   | No photo recorded                                                                                                                                                                                                                                                             |
| Violations                           | No violations recorded                                                                                                                                                                                                                                                        |
| Deficiency                           | AREAWAY STAIRS:DETERIORATED                                                                                                                                                                                                                                                   |
| ,                                    | TREADS/RISERS/NOSINGS                                                                                                                                                                                                                                                         |
| Deficiency Location/Instance         | MISS                                                                                                                                                                                                                                                                          |
|                                      | WHILL LITTLE STREET  C  C  C  C  C  C  C  C  C  C  C  C  C                                                                                                                                                                                                                    |
| Deficiency Quantity                  | 20                                                                                                                                                                                                                                                                            |
| Quantity Uom                         | S.F.                                                                                                                                                                                                                                                                          |
| Potential Action                     | REPAIR                                                                                                                                                                                                                                                                        |
| Urgency of Action                    | PRIORITY 3                                                                                                                                                                                                                                                                    |
| Purpose of Action                    | LEVEL 2                                                                                                                                                                                                                                                                       |
| Deficiency Photo 1                   |                                                                                                                                                                                                                                                                               |
|                                      | Areaway AW2                                                                                                                                                                                                                                                                   |
| Deficiency Photo 2                   | No photo recorded                                                                                                                                                                                                                                                             |
| Violations                           | No violations recorded                                                                                                                                                                                                                                                        |
| Deficiency                           | AREAWAY GRATINGS:MAJOR RUSTING AND / OR                                                                                                                                                                                                                                       |
|                                      | BROKEN SUPPORTS                                                                                                                                                                                                                                                               |
| Deficiency Location/Instance         | When 100th Street  Street 100th Street  December 100th Street  Street 100th Street  December 100th Street  Street 100th Street  December 100th Street  Street 100th Street  Street 100th Street  Street 100th Street  Next 100th Street  Next 100th Street  Next 100th Street |
| Deficiency Quantity                  | 25                                                                                                                                                                                                                                                                            |
| Quantity Uom                         | L.F.                                                                                                                                                                                                                                                                          |
| Potential Action                     | REPLACE                                                                                                                                                                                                                                                                       |
| Urgency of Action                    | PRIORITY 4                                                                                                                                                                                                                                                                    |
| Purpose of Action Deficiency Photo 1 | LEVEL 2                                                                                                                                                                                                                                                                       |
|                                      |                                                                                                                                                                                                                                                                               |
|                                      |                                                                                                                                                                                                                                                                               |
|                                      | Areaway AW1                                                                                                                                                                                                                                                                   |
| Deficiency Photo 2<br>Violations     |                                                                                                                                                                                                                                                                               |