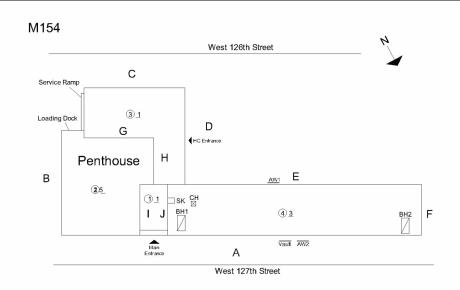

### Inspection

| Question      |                | Response                          |
|---------------|----------------|-----------------------------------|
| Architectural |                |                                   |
| EXTERIOR      |                | Inspected                         |
| AREAWAY       |                | Inspected                         |
| Instance      | e on AW1-AW2   | Inspected                         |
| Instance      | e Condition    | 3- Fair                           |
| Instance      | e Quantity     | 2                                 |
| Instance      | e Quantity Uom | EACH                              |
| Deficie       | ncy            | AREAWAY WALLS:CRACKS AND SPALLING |

Deficiency Location/Instance

Deficiency Quantity Quantity Uom Potential Action Urgency of Action Purpose of Action Deficiency Photo 1

20 S.F. REPAIR PRIORITY 3

LEVEL 2

| uestion                              | Response                                                                                                                                                                                                                                                                      |
|--------------------------------------|-------------------------------------------------------------------------------------------------------------------------------------------------------------------------------------------------------------------------------------------------------------------------------|
| EXTERIOR                             | 17 <b>1</b> 1 1 1 1                                                                                                                                                                                                                                                           |
| AREAWAY                              |                                                                                                                                                                                                                                                                               |
| AIREAWAY                             | Areaway AW1                                                                                                                                                                                                                                                                   |
| Deficiency Photo 2                   | No photo recorded                                                                                                                                                                                                                                                             |
| Violations                           | No violations recorded                                                                                                                                                                                                                                                        |
| Deficiency                           | AREAWAY STAIRS:DETERIORATED                                                                                                                                                                                                                                                   |
| ,                                    | TREADS/RISERS/NOSINGS                                                                                                                                                                                                                                                         |
| Deficiency Location/Instance         | MISS                                                                                                                                                                                                                                                                          |
|                                      | WHILL LITTLE STREET  C  C  C  C  C  C  C  C  C  C  C  C  C                                                                                                                                                                                                                    |
| Deficiency Quantity                  | 20                                                                                                                                                                                                                                                                            |
| Quantity Uom                         | S.F.                                                                                                                                                                                                                                                                          |
| Potential Action                     | REPAIR                                                                                                                                                                                                                                                                        |
| Urgency of Action                    | PRIORITY 3                                                                                                                                                                                                                                                                    |
| Purpose of Action                    | LEVEL 2                                                                                                                                                                                                                                                                       |
| Deficiency Photo 1                   |                                                                                                                                                                                                                                                                               |
|                                      | Areaway AW2                                                                                                                                                                                                                                                                   |
| Deficiency Photo 2                   | No photo recorded                                                                                                                                                                                                                                                             |
| Violations                           | No violations recorded                                                                                                                                                                                                                                                        |
| Deficiency                           | AREAWAY GRATINGS:MAJOR RUSTING AND / OR                                                                                                                                                                                                                                       |
|                                      | BROKEN SUPPORTS                                                                                                                                                                                                                                                               |
| Deficiency Location/Instance         | When 100th Street  Street 100th Street  December 100th Street  Street 100th Street  December 100th Street  Street 100th Street  December 100th Street  Street 100th Street  Street 100th Street  Street 100th Street  Next 100th Street  Next 100th Street  Next 100th Street |
| Deficiency Quantity                  | 25                                                                                                                                                                                                                                                                            |
| Quantity Uom                         | L.F.                                                                                                                                                                                                                                                                          |
| Potential Action                     | REPLACE                                                                                                                                                                                                                                                                       |
| Urgency of Action                    | PRIORITY 4                                                                                                                                                                                                                                                                    |
| Purpose of Action Deficiency Photo 1 | LEVEL 2                                                                                                                                                                                                                                                                       |
|                                      |                                                                                                                                                                                                                                                                               |
|                                      |                                                                                                                                                                                                                                                                               |
|                                      | Areaway AW1                                                                                                                                                                                                                                                                   |
| Deficiency Photo 2<br>Violations     |                                                                                                                                                                                                                                                                               |

| estion                                                                                                   | Response                                                                                                                                                                                                                                                                                                                                                                                                                                                                                                                                                                                                                                                                                                                                                                                                                                                                                                                                                                                                                                                                                                                                                                                                                                                                                                                                                                                                                                                                                                                                                                                                                                                                                                                                                                                                                                                                                                                                                                                                                                                                                                                       |
|----------------------------------------------------------------------------------------------------------|--------------------------------------------------------------------------------------------------------------------------------------------------------------------------------------------------------------------------------------------------------------------------------------------------------------------------------------------------------------------------------------------------------------------------------------------------------------------------------------------------------------------------------------------------------------------------------------------------------------------------------------------------------------------------------------------------------------------------------------------------------------------------------------------------------------------------------------------------------------------------------------------------------------------------------------------------------------------------------------------------------------------------------------------------------------------------------------------------------------------------------------------------------------------------------------------------------------------------------------------------------------------------------------------------------------------------------------------------------------------------------------------------------------------------------------------------------------------------------------------------------------------------------------------------------------------------------------------------------------------------------------------------------------------------------------------------------------------------------------------------------------------------------------------------------------------------------------------------------------------------------------------------------------------------------------------------------------------------------------------------------------------------------------------------------------------------------------------------------------------------------|
| XTERIOR                                                                                                  |                                                                                                                                                                                                                                                                                                                                                                                                                                                                                                                                                                                                                                                                                                                                                                                                                                                                                                                                                                                                                                                                                                                                                                                                                                                                                                                                                                                                                                                                                                                                                                                                                                                                                                                                                                                                                                                                                                                                                                                                                                                                                                                                |
| AREAWAY                                                                                                  |                                                                                                                                                                                                                                                                                                                                                                                                                                                                                                                                                                                                                                                                                                                                                                                                                                                                                                                                                                                                                                                                                                                                                                                                                                                                                                                                                                                                                                                                                                                                                                                                                                                                                                                                                                                                                                                                                                                                                                                                                                                                                                                                |
| Deficiency Location/Instance                                                                             | M154  Wast UNIS Street  Surviva Street  D  O  D  Portificouse  N  Surviva Street  B  O  D  O  D  O  D  O  D  O  D  O  D  O  D  O  D  O  D  O  D  O  D  O  D  O  D  O  D  O  D  O  D  O  D  O  D  O  D  O  D  O  D  O  D  O  D  O  D  O  D  O  D  O  D  O  D  O  D  O  D  O  D  O  D  O  D  D                                                                                                                                                                                                                                                                                                                                                                                                                                                                                                                                                                                                                                                                                                                                                                                                                                                                                                                                                                                                                                                                                                                                                                                                                                                                                                                                                                                                                                                                                                                                                                                                                                                                                                                                                                                                                                   |
| Deficiency Quantity Quantity Uom Potential Action Urgency of Action Purpose of Action Deficiency Photo 1 | 5 S.F. REPLACE PRIORITY 3 LEVEL 2                                                                                                                                                                                                                                                                                                                                                                                                                                                                                                                                                                                                                                                                                                                                                                                                                                                                                                                                                                                                                                                                                                                                                                                                                                                                                                                                                                                                                                                                                                                                                                                                                                                                                                                                                                                                                                                                                                                                                                                                                                                                                              |
| Deficiency Photo 2<br>Violations                                                                         | Areaway AW1 No photo recorded No violations recorded                                                                                                                                                                                                                                                                                                                                                                                                                                                                                                                                                                                                                                                                                                                                                                                                                                                                                                                                                                                                                                                                                                                                                                                                                                                                                                                                                                                                                                                                                                                                                                                                                                                                                                                                                                                                                                                                                                                                                                                                                                                                           |
|                                                                                                          | Inspected                                                                                                                                                                                                                                                                                                                                                                                                                                                                                                                                                                                                                                                                                                                                                                                                                                                                                                                                                                                                                                                                                                                                                                                                                                                                                                                                                                                                                                                                                                                                                                                                                                                                                                                                                                                                                                                                                                                                                                                                                                                                                                                      |
| AWNINGS AND CANOPIES Condition                                                                           | 2- Between Good and Fair                                                                                                                                                                                                                                                                                                                                                                                                                                                                                                                                                                                                                                                                                                                                                                                                                                                                                                                                                                                                                                                                                                                                                                                                                                                                                                                                                                                                                                                                                                                                                                                                                                                                                                                                                                                                                                                                                                                                                                                                                                                                                                       |
| Deficiency                                                                                               | CONCRETE:DETERIORATED                                                                                                                                                                                                                                                                                                                                                                                                                                                                                                                                                                                                                                                                                                                                                                                                                                                                                                                                                                                                                                                                                                                                                                                                                                                                                                                                                                                                                                                                                                                                                                                                                                                                                                                                                                                                                                                                                                                                                                                                                                                                                                          |
| Deficiency Location/Instance                                                                             | M154  West 1789 Street  December  Department of the street |
| Deficiency Quantity Quantity Uom Potential Action Urgency of Action Purpose of Action Deficiency Photo 1 | S.F. REPLACE PRIORITY 3 LEVEL 2                                                                                                                                                                                                                                                                                                                                                                                                                                                                                                                                                                                                                                                                                                                                                                                                                                                                                                                                                                                                                                                                                                                                                                                                                                                                                                                                                                                                                                                                                                                                                                                                                                                                                                                                                                                                                                                                                                                                                                                                                                                                                                |
| Deficiency Photo 2<br>Violations                                                                         | Main Entrance No photo recorded No violations recorded                                                                                                                                                                                                                                                                                                                                                                                                                                                                                                                                                                                                                                                                                                                                                                                                                                                                                                                                                                                                                                                                                                                                                                                                                                                                                                                                                                                                                                                                                                                                                                                                                                                                                                                                                                                                                                                                                                                                                                                                                                                                         |
| CHIMNEY                                                                                                  | Inspected                                                                                                                                                                                                                                                                                                                                                                                                                                                                                                                                                                                                                                                                                                                                                                                                                                                                                                                                                                                                                                                                                                                                                                                                                                                                                                                                                                                                                                                                                                                                                                                                                                                                                                                                                                                                                                                                                                                                                                                                                                                                                                                      |
|                                                                                                          | Inspected Masonry  3- Fair                                                                                                                                                                                                                                                                                                                                                                                                                                                                                                                                                                                                                                                                                                                                                                                                                                                                                                                                                                                                                                                                                                                                                                                                                                                                                                                                                                                                                                                                                                                                                                                                                                                                                                                                                                                                                                                                                                                                                                                                                                                                                                     |