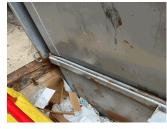

Deficiency Location/Instance

Deficiency Quantity Quantity Uom Potential Action Urgency of Action Purpose of Action Deficiency Photo 1

20 S.F. REPAIR PRIORITY 3

LEVEL 2

| uestion                              | Response                                                                                                                                                                                                                                                                      |
|--------------------------------------|-------------------------------------------------------------------------------------------------------------------------------------------------------------------------------------------------------------------------------------------------------------------------------|
| EXTERIOR                             | 17 <b>1</b> 1 1 1 1                                                                                                                                                                                                                                                           |
| AREAWAY                              |                                                                                                                                                                                                                                                                               |
| AIREAWAY                             | Areaway AW1                                                                                                                                                                                                                                                                   |
| Deficiency Photo 2                   | No photo recorded                                                                                                                                                                                                                                                             |
| Violations                           | No violations recorded                                                                                                                                                                                                                                                        |
| Deficiency                           | AREAWAY STAIRS:DETERIORATED                                                                                                                                                                                                                                                   |
| ,                                    | TREADS/RISERS/NOSINGS                                                                                                                                                                                                                                                         |
| Deficiency Location/Instance         | MISS                                                                                                                                                                                                                                                                          |
|                                      | WHILL LITTLE STREET  C  C  C  C  C  C  C  C  C  C  C  C  C                                                                                                                                                                                                                    |
| Deficiency Quantity                  | 20                                                                                                                                                                                                                                                                            |
| Quantity Uom                         | S.F.                                                                                                                                                                                                                                                                          |
| Potential Action                     | REPAIR                                                                                                                                                                                                                                                                        |
| Urgency of Action                    | PRIORITY 3                                                                                                                                                                                                                                                                    |
| Purpose of Action                    | LEVEL 2                                                                                                                                                                                                                                                                       |
| Deficiency Photo 1                   |                                                                                                                                                                                                                                                                               |
|                                      | Areaway AW2                                                                                                                                                                                                                                                                   |
| Deficiency Photo 2                   | No photo recorded                                                                                                                                                                                                                                                             |
| Violations                           | No violations recorded                                                                                                                                                                                                                                                        |
| Deficiency                           | AREAWAY GRATINGS:MAJOR RUSTING AND / OR                                                                                                                                                                                                                                       |
|                                      | BROKEN SUPPORTS                                                                                                                                                                                                                                                               |
| Deficiency Location/Instance         | When 100th Street  Street 100th Street  December 100th Street  Street 100th Street  December 100th Street  Street 100th Street  December 100th Street  Street 100th Street  Street 100th Street  Street 100th Street  Next 100th Street  Next 100th Street  Next 100th Street |
| Deficiency Quantity                  | 25                                                                                                                                                                                                                                                                            |
| Quantity Uom                         | L.F.                                                                                                                                                                                                                                                                          |
| Potential Action                     | REPLACE                                                                                                                                                                                                                                                                       |
| Urgency of Action                    | PRIORITY 4                                                                                                                                                                                                                                                                    |
| Purpose of Action Deficiency Photo 1 | LEVEL 2                                                                                                                                                                                                                                                                       |
|                                      |                                                                                                                                                                                                                                                                               |
|                                      |                                                                                                                                                                                                                                                                               |
|                                      | Areaway AW1                                                                                                                                                                                                                                                                   |
| Deficiency Photo 2<br>Violations     |                                                                                                                                                                                                                                                                               |