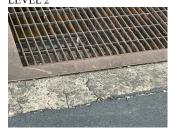

Deficiency Location/Instance

Deficiency Quantity Quantity Uom Potential Action Urgency of Action Purpose of Action Deficiency Photo 1

20 S.F. REPAIR PRIORITY 3

LEVEL 2

| uestion                              | Response                                                                                                                                                                                                                                                                      |
|--------------------------------------|-------------------------------------------------------------------------------------------------------------------------------------------------------------------------------------------------------------------------------------------------------------------------------|
| EXTERIOR                             | 17 <b>1</b> 1 1 1 1                                                                                                                                                                                                                                                           |
| AREAWAY                              |                                                                                                                                                                                                                                                                               |
| AIREAWAY                             | Areaway AW1                                                                                                                                                                                                                                                                   |
| Deficiency Photo 2                   | No photo recorded                                                                                                                                                                                                                                                             |
| Violations                           | No violations recorded                                                                                                                                                                                                                                                        |
| Deficiency                           | AREAWAY STAIRS:DETERIORATED                                                                                                                                                                                                                                                   |
| ,                                    | TREADS/RISERS/NOSINGS                                                                                                                                                                                                                                                         |
| Deficiency Location/Instance         | MISS                                                                                                                                                                                                                                                                          |
|                                      | WHILL LITTLE STREET  C  C  C  C  C  C  C  C  C  C  C  C  C                                                                                                                                                                                                                    |
| Deficiency Quantity                  | 20                                                                                                                                                                                                                                                                            |
| Quantity Uom                         | S.F.                                                                                                                                                                                                                                                                          |
| Potential Action                     | REPAIR                                                                                                                                                                                                                                                                        |
| Urgency of Action                    | PRIORITY 3                                                                                                                                                                                                                                                                    |
| Purpose of Action                    | LEVEL 2                                                                                                                                                                                                                                                                       |
| Deficiency Photo 1                   |                                                                                                                                                                                                                                                                               |
|                                      | Areaway AW2                                                                                                                                                                                                                                                                   |
| Deficiency Photo 2                   | No photo recorded                                                                                                                                                                                                                                                             |
| Violations                           | No violations recorded                                                                                                                                                                                                                                                        |
| Deficiency                           | AREAWAY GRATINGS:MAJOR RUSTING AND / OR                                                                                                                                                                                                                                       |
|                                      | BROKEN SUPPORTS                                                                                                                                                                                                                                                               |
| Deficiency Location/Instance         | When 100th Street  Street 100th Street  December 100th Street  Street 100th Street  December 100th Street  Street 100th Street  December 100th Street  Street 100th Street  Street 100th Street  Street 100th Street  Next 100th Street  Next 100th Street  Next 100th Street |
| Deficiency Quantity                  | 25                                                                                                                                                                                                                                                                            |
| Quantity Uom                         | L.F.                                                                                                                                                                                                                                                                          |
| Potential Action                     | REPLACE                                                                                                                                                                                                                                                                       |
| Urgency of Action                    | PRIORITY 4                                                                                                                                                                                                                                                                    |
| Purpose of Action Deficiency Photo 1 | LEVEL 2                                                                                                                                                                                                                                                                       |
|                                      |                                                                                                                                                                                                                                                                               |
|                                      |                                                                                                                                                                                                                                                                               |
|                                      | Areaway AW1                                                                                                                                                                                                                                                                   |
| Deficiency Photo 2<br>Violations     |                                                                                                                                                                                                                                                                               |