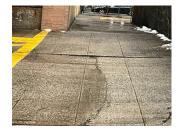

### Inspection

| Question      |                | Response                          |
|---------------|----------------|-----------------------------------|
| Architectural |                |                                   |
| EXTERIOR      |                | Inspected                         |
| AREAWAY       |                | Inspected                         |
| Instance      | e on AW1-AW2   | Inspected                         |
| Instance      | e Condition    | 3- Fair                           |
| Instance      | e Quantity     | 2                                 |
| Instance      | e Quantity Uom | EACH                              |
| Deficie       | ncy            | AREAWAY WALLS:CRACKS AND SPALLING |

Deficiency Location/Instance

Deficiency Quantity Quantity Uom Potential Action Urgency of Action Purpose of Action Deficiency Photo 1

20 S.F. REPAIR PRIORITY 3

LEVEL 2

| uestion                              | Response                                                                                                                                                                                                                                                                      |
|--------------------------------------|-------------------------------------------------------------------------------------------------------------------------------------------------------------------------------------------------------------------------------------------------------------------------------|
| EXTERIOR                             | 17 <b>1</b> 1 1 1 1                                                                                                                                                                                                                                                           |
| AREAWAY                              |                                                                                                                                                                                                                                                                               |
| AIREAWAY                             | Areaway AW1                                                                                                                                                                                                                                                                   |
| Deficiency Photo 2                   | No photo recorded                                                                                                                                                                                                                                                             |
| Violations                           | No violations recorded                                                                                                                                                                                                                                                        |
| Deficiency                           | AREAWAY STAIRS:DETERIORATED                                                                                                                                                                                                                                                   |
| ,                                    | TREADS/RISERS/NOSINGS                                                                                                                                                                                                                                                         |
| Deficiency Location/Instance         | MISS                                                                                                                                                                                                                                                                          |
|                                      | WHILL LITTLE STREET  C  C  C  C  C  C  C  C  C  C  C  C  C                                                                                                                                                                                                                    |
| Deficiency Quantity                  | 20                                                                                                                                                                                                                                                                            |
| Quantity Uom                         | S.F.                                                                                                                                                                                                                                                                          |
| Potential Action                     | REPAIR                                                                                                                                                                                                                                                                        |
| Urgency of Action                    | PRIORITY 3                                                                                                                                                                                                                                                                    |
| Purpose of Action                    | LEVEL 2                                                                                                                                                                                                                                                                       |
| Deficiency Photo 1                   |                                                                                                                                                                                                                                                                               |
|                                      | Areaway AW2                                                                                                                                                                                                                                                                   |
| Deficiency Photo 2                   | No photo recorded                                                                                                                                                                                                                                                             |
| Violations                           | No violations recorded                                                                                                                                                                                                                                                        |
| Deficiency                           | AREAWAY GRATINGS:MAJOR RUSTING AND / OR                                                                                                                                                                                                                                       |
|                                      | BROKEN SUPPORTS                                                                                                                                                                                                                                                               |
| Deficiency Location/Instance         | When 100th Street  Street 100th Street  December 100th Street  Street 100th Street  December 100th Street  Street 100th Street  December 100th Street  Street 100th Street  Street 100th Street  Street 100th Street  Next 100th Street  Next 100th Street  Next 100th Street |
| Deficiency Quantity                  | 25                                                                                                                                                                                                                                                                            |
| Quantity Uom                         | L.F.                                                                                                                                                                                                                                                                          |
| Potential Action                     | REPLACE                                                                                                                                                                                                                                                                       |
| Urgency of Action                    | PRIORITY 4                                                                                                                                                                                                                                                                    |
| Purpose of Action Deficiency Photo 1 | LEVEL 2                                                                                                                                                                                                                                                                       |
|                                      |                                                                                                                                                                                                                                                                               |
|                                      |                                                                                                                                                                                                                                                                               |
|                                      | Areaway AW1                                                                                                                                                                                                                                                                   |
| Deficiency Photo 2<br>Violations     |                                                                                                                                                                                                                                                                               |