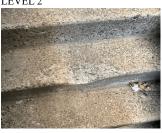

#### **Building Template**

| pection |
|---------|

| Question              | Response                    |
|-----------------------|-----------------------------|
| Architectural         |                             |
| EXTERIOR              | Inspected                   |
| AREAWAY               | Inspected                   |
| Instance on AW1-AW3   | Inspected                   |
| Instance Condition    | 3- Fair                     |
| Instance Quantity     | 3                           |
| Instance Quantity Uom | EACH                        |
| Deficiency            | AREAWAY STAIRS:DETERIORATED |

TREADS/RISERS/NOSINGS

Deficiency Location/Instance

M143

West 1838rd Street

F

S1

g2

M143

Deficiency Quantity 25
Quantity Uom S.F.
Potential Action REPAIR
Urgency of Action PRIORITY 3
Purpose of Action LEVEL 2
Deficiency Photo 1

Print Date: 8/10/2024

Areaway AW3

No photo recorded

No violations recorded