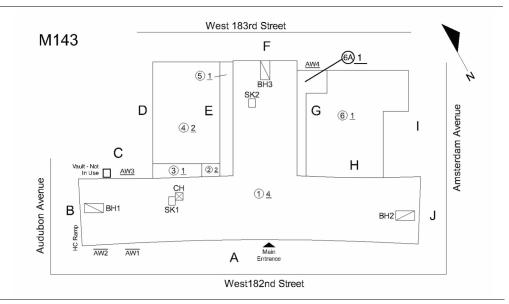

#### **Building Template**

| pection |
|---------|

| Question              | Response                    |
|-----------------------|-----------------------------|
| Architectural         |                             |
| EXTERIOR              | Inspected                   |
| AREAWAY               | Inspected                   |
| Instance on AW1-AW3   | Inspected                   |
| Instance Condition    | 3- Fair                     |
| Instance Quantity     | 3                           |
| Instance Quantity Uom | EACH                        |
| Deficiency            | AREAWAY STAIRS:DETERIORATED |

TREADS/RISERS/NOSINGS

Deficiency Location/Instance

M143

West 1838rd Street

F

S1

g2

M143

Deficiency Quantity 25
Quantity Uom S.F.
Potential Action REPAIR
Urgency of Action PRIORITY 3
Purpose of Action LEVEL 2
Deficiency Photo 1

Print Date: 8/10/2024

Areaway AW3

No photo recorded

No violations recorded