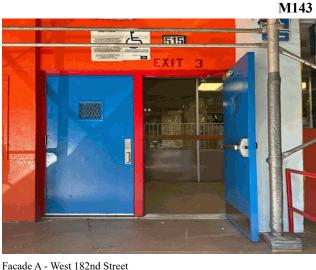

#### **Building Condition Assessment Survey 2023-2024**

Architectural Inspection M143

| Asset:         | I.S. 143 - MANHATTAN, 511 WEST 182 STREET, MANHATTAN, NY, 10033 |                    |                    |
|----------------|-----------------------------------------------------------------|--------------------|--------------------|
| Inspection Id  | Inspection Type                                                 | Time In            | Last Edited        |
| 153            | ARCHITECTURAL - ASSOCIATE                                       | 2023-10-11 08:43AM | 2024-06-20 12:42PM |
| 187            | ARCHITECTURAL - SENIOR                                          | 2023-10-11 08:00AM | 2024-04-15 05:44PM |
| <b>D</b> . 4 . |                                                                 |                    |                    |