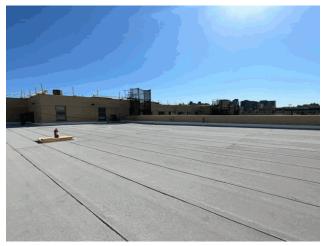

#### **Architectural Inspection**

Main Entrance Photo

Roof Photo

Do Stormwater Management/Green Infrastructure systems exist?

Type

Have any Systems/Major Building Components been upgraded?

Facade A - East 131st Street

Roof 9 - East View

No

No Storm Water Management Type Selected

Systems: 2nd and 3rd Floor Boy's and Girl's Toilet Room

Years: 202

Systems: 1st Floor Toilet upgraded for HC Accessibility.

Years: 2022

Systems: 1st Floor Toilet upgraded for HC Accessibility.