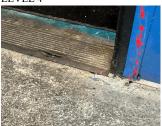

#### STAIRS/RAMPS

Deficiency Photo 1

Exit 4

Deficiency Photo 2 No photo recorded Violations No violations recorded

Deficiency STONE:DETERIORATED JOINTS

Deficiency Location/Instance

Deficiency Photo 1

Deficiency Location/Instance

Deficiency Quantity 5
Quantity Uom L.F.
Potential Action REPOINT
Urgency of Action PRIORITY 3
Purpose of Action LEVEL 2

Main Entrance

Deficiency Photo 2

No photo recorded

Violations

No violations recorded

Deficiency STONE:CRACKS/SPALLING - MAJOR