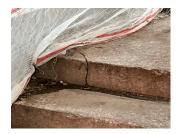

#### STAIRS/RAMPS: EXTERIOR

#### STAIRS/RAMPS

Deficiency Photo 1

Exit 4

Deficiency Photo 2 No photo recorded Violations No violations recorded

Deficiency STONE:DETERIORATED JOINTS

Deficiency Location/Instance

Deficiency Photo 1

Deficiency Location/Instance

Deficiency Quantity 5
Quantity Uom L.F.
Potential Action REPOINT
Urgency of Action PRIORITY 3
Purpose of Action LEVEL 2

Main Entrance

Deficiency Photo 2

No photo recorded

Violations

No violations recorded

Deficiency STONE:CRACKS/SPALLING - MAJOR