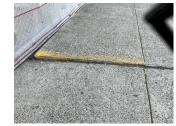

# **Building Condition Assessment Survey 2023-2024**

Architectural Inspection M133

| ctural Inspection                       | M13                                                                                        |
|-----------------------------------------|--------------------------------------------------------------------------------------------|
| stion                                   | Response                                                                                   |
| KTERIOR                                 |                                                                                            |
| ROOF                                    |                                                                                            |
| SPECIALTIES                             | Inspected                                                                                  |
| BULKHEAD/PENTHOUSE                      | Under construction                                                                         |
| CUPOLA/ SPIRES/ TOWERS                  | Does not exist                                                                             |
| DORMER                                  | Does not exist                                                                             |
| DUNNAGE STEEL                           | Does not exist                                                                             |
| SKYLIGHT/ROOF VENT                      | Does not exist                                                                             |
| ROOF/GRAVITY TANK                       | Does not exist                                                                             |
| STAIRS/RAMPS: EXTERIOR                  | Inspected                                                                                  |
| BUILDING CHEEK/FLANK WALLS              | Inaccessible                                                                               |
| RAILINGS                                | Inspected                                                                                  |
| Condition                               | 3- Fair                                                                                    |
| Deficiency                              | DAMAGED                                                                                    |
| Deficiency Location/Instance            | M133  Cast Utol Broad  G  G  D  P  G  S  S  S  S  S  S  S  S  S  S  S  S                   |
| Deficiency Quantity                     | 15                                                                                         |
| Quantity Uom                            | L.F.                                                                                       |
| Potential Action                        | REPLACE                                                                                    |
| Urgency of Action                       | PRIORITY 4                                                                                 |
| Purpose of Action                       | LEVEL 2                                                                                    |
| Deficiency Photo 1                      | Exit 4                                                                                     |
|                                         |                                                                                            |
| Deficiency Photo 2 Violations           | No photo recorded                                                                          |
|                                         | No violations recorded                                                                     |
| STAIRS/RAMPS                            | Inspected                                                                                  |
| Condition                               | 4- Between Fair and Poor                                                                   |
| Deficiency Deficiency Location/Instance | STONE:CRACKS/SPALLING - MINOR  M133  Total Volume G  B  B  B  B  B  B  B  B  B  B  B  B  B |
| Deficiency Quantity                     | 5                                                                                          |
| Quantity Uom                            | S.F.                                                                                       |
| Potential Action                        | REPAIR                                                                                     |
| Urgency of Action                       | PRIORITY 3                                                                                 |
| Purpose of Action                       | LEVEL 2                                                                                    |