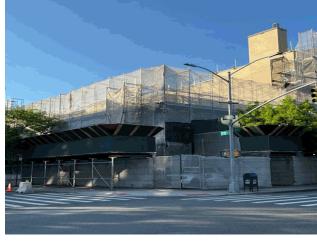

|
| Facade Photo                   |                                                    |                                                                                                                                                                                                                                                                                                                                                                                        |



Corner of 5th Avenue and East 131st Street - South View

#### **Building Condition Assessment Survey 2023-2024**

#### **Architectural Inspection**

Main Entrance Photo

Roof Photo

Do Stormwater Management/Green Infrastructure systems exist?

Type

Have any Systems/Major Building Components been upgraded?



Facade A - East 131st Street



Roof 9 - East View

No

No Storm Water Management Type Selected

Systems: 2nd and 3rd Floor Boy's and Girl's Toilet Room

Years: 202

Systems: 1st Floor Toilet upgraded for HC Accessibility.

Years: 2022

Systems: 1st Floor Toilet upgraded for HC Accessibility.

Years: 2022

Systems: New Passenger Elevator added; New Flooring on 4th

Floor.

Years: 2018

Systems: Planters membrane repairs.

Years: 2016

Systems: 2nd Floor Corridor Tile replacement; 1s