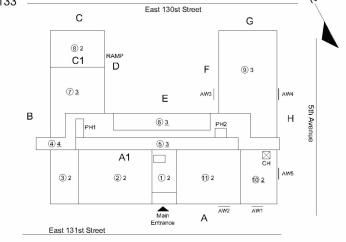

|
| Toilet Room   | s (girls) |        |          |          |                          |                                  |                         |
|               | 1st Floor | Yes    | Yes      |          |                          |                                  |                         |
| Toilet Room   | s (staff) |        |          |          |                          |                                  |                         |
|               | 1st Floor | Yes    | No       |          |                          |                                  |                         |
|               |           |        |          |          | ACCESSORY<br>ARRANGEMENT |                                  |                         |

### **Building Template**

M133 –



WATER CLOSET ARRANGEMENT

#### Inspection Question Response Architectural Inspected **EXTERIOR** AREAWAY Inspected Instance on AW1-AW5 Inaccessible Instance Quantity Instance Quantity Uom **EACH** AWNINGS AND CANOPIES Inaccessible Inspected CHIMNEY Material Type(s) Masonry 2- Between Good and Fair Condition

### **Building Condition Assessment Survey 2023-2024**

Architectural Inspection M133

| Question         | Response                                  |
|------------------|-------------------------------------------|
| EXTERIOR         |                                           |
| CHIMNEY          |                                           |
| Deficiency       | No deficiencies recorded                  |
| COPING           | Under construction                        |
| CORNICE