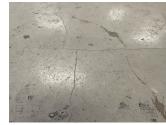

#### STAIRS/RAMPS

Deficiency Photo 1

Exit 4

Deficiency Photo 2 No photo recorded Violations No violations recorded

Deficiency STONE:DETERIORATED JOINTS

Deficiency Location/Instance

Deficiency Photo 1

Deficiency Location/Instance

Deficiency Quantity 5
Quantity Uom L.F.
Potential Action REPOINT
Urgency of Action PRIORITY 3
Purpose of Action LEVEL 2

Main Entrance

Deficiency Photo 2

No photo recorded

Violations

No violations recorded

Deficiency STONE:CRACKS/SPALLING - MAJOR