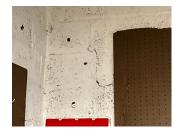

# **Building Condition Assessment Survey 2023-2024**

Architectural Inspection M133

| ctural Inspection                       | M13                                                                                        |
|-----------------------------------------|--------------------------------------------------------------------------------------------|
| stion                                   | Response                                                                                   |
| KTERIOR                                 |                                                                                            |
| ROOF                                    |                                                                                            |
| SPECIALTIES                             | Inspected                                                                                  |
| BULKHEAD/PENTHOUSE                      | Under construction                                                                         |
| CUPOLA/ SPIRES/ TOWERS                  | Does not exist                                                                             |
| DORMER                                  | Does not exist                                                                             |
| DUNNAGE STEEL                           | Does not exist                                                                             |
| SKYLIGHT/ROOF VENT                      | Does not exist                                                                             |
| ROOF/GRAVITY TANK                       | Does not exist                                                                             |
| STAIRS/RAMPS: EXTERIOR                  | Inspected                                                                                  |
| BUILDING CHEEK/FLANK WALLS              | Inaccessible                                                                               |
| RAILINGS                                | Inspected                                                                                  |
| Condition                               | 3- Fair                                                                                    |
| Deficiency                              | DAMAGED                                                                                    |
| Deficiency Location/Instance            | M133  Cast Utol Broad  G  G  D  P  G  S  S  S  S  S  S  S  S  S  S  S  S                   |
| Deficiency Quantity                     | 15                                                                                         |
| Quantity Uom                            | L.F.                                                                                       |
| Potential Action                        | REPLACE                                                                                    |
| Urgency of Action                       | PRIORITY 4                                                                                 |
| Purpose of Action                       | LEVEL 2                                                                                    |
| Deficiency Photo 1                      | Exit 4                                                                                     |
|                                         |                                                                                            |
| Deficiency Photo 2 Violations           | No photo recorded                                                                          |
|                                         | No violations recorded                                                                     |
| STAIRS/RAMPS                            | Inspected                                                                                  |
| Condition                               | 4- Between Fair and Poor                                                                   |
| Deficiency Deficiency Location/Instance | STONE:CRACKS/SPALLING - MINOR  M133  Total Volume G  B  B  B  B  B  B  B  B  B  B  B  B  B |
| Deficiency Quantity                     | 5                                                                                          |
| Quantity Uom                            | S.F.                                                                                       |
| Potential Action                        | REPAIR                                                                                     |
| Urgency of Action                       | PRIORITY 3                                                                                 |
| Purpose of Action                       | LEVEL 2                                                                                    |