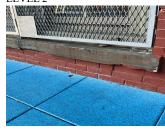

#### **Building Template**

| pection                      |                                        |  |  |
|------------------------------|----------------------------------------|--|--|
| Question                     | Response                               |  |  |
| Architectural                |                                        |  |  |
| EXTERIOR                     | Inspected                              |  |  |
| AREAWAY                      | Inspected                              |  |  |
| Instance on AW1              | Inspected                              |  |  |
| Instance Condition           | 2- Between Good and Fair               |  |  |
| Instance Quantity            | 1                                      |  |  |
| Instance Quantity Uom        | EACH                                   |  |  |
| Deficiency                   | No deficiencies recorded  Inaccessible |  |  |
| Instance on AW2 and AW3      |                                        |  |  |
| Instance Quantity            | 2                                      |  |  |
| Instance Quantity Uom        | EACH                                   |  |  |
| AWNINGS AND CANOPIES         | Does not exist                         |  |  |
| CHIMNEY                      | Inspected                              |  |  |
| Material Type(s)             | Masonry                                |  |  |
| Condition                    | 3- Fair                                |  |  |
| Deficiency                   | BRICK:DETERIORATED JOINTS              |  |  |
| Deficiency Location/Instance | M132                                   |  |  |
| Deficiency Quantity          | 150                                    |  |  |
| Quantity Uom                 | S.F.                                   |  |  |
| Potential Action             | REPOINT                                |  |  |
| Urgency of Action            | PRIORITY 3                             |  |  |