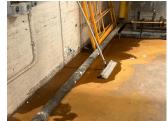

#### **Building Template**

| pection                      |                                        |  |  |
|------------------------------|----------------------------------------|--|--|
| Question                     | Response                               |  |  |
| Architectural                |                                        |  |  |
| EXTERIOR                     | Inspected                              |  |  |
| AREAWAY                      | Inspected                              |  |  |
| Instance on AW1              | Inspected                              |  |  |
| Instance Condition           | 2- Between Good and Fair               |  |  |
| Instance Quantity            | 1                                      |  |  |
| Instance Quantity Uom        | EACH                                   |  |  |
| Deficiency                   | No deficiencies recorded  Inaccessible |  |  |
| Instance on AW2 and AW3      |                                        |  |  |
| Instance Quantity            | 2                                      |  |  |
| Instance Quantity Uom        | EACH                                   |  |  |
| AWNINGS AND CANOPIES         | Does not exist                         |  |  |
| CHIMNEY                      | Inspected                              |  |  |
| Material Type(s)             | Masonry                                |  |  |
| Condition                    | 3- Fair                                |  |  |
| Deficiency                   | BRICK:DETERIORATED JOINTS              |  |  |
| Deficiency Location/Instance | M132                                   |  |  |
| Deficiency Quantity          | 150                                    |  |  |
| Quantity Uom                 | S.F.                                   |  |  |
| Potential Action             | REPOINT                                |  |  |
| Urgency of Action            | PRIORITY 3                             |  |  |