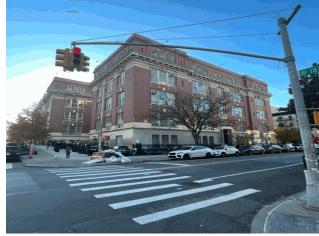

|
| Student Population                                                 | 614                                                                             |
| Staff Population                                                   | 140                                                                             |
| Comments on the Number of Classrooms                               | 34                                                                              |
| Weather                                                            | Fair                                                                            |
| Facade Photo                                                       |                                                                                 |



Corner of West 183rd Street and Wordsworth Avenue - South View

#### **Building Condition Assessment Survey 2023-2024**

#### **Architectural Inspection**

Main Entrance Photo

Roof Photo

Do Stormwater Management/Green Infrastructure systems exist?

Type

Have any Systems/Major Building Components been upgraded?



Facade A - Wordsworth Avenue



Roof 5 - Northeast View

No

No Storm Water Management Type Selected

Systems: Exterior Stair Repair at Exit 6 (AW1)

Years: 202

Systems: Exterior Stair Repair at Exit 6 (AW1)

Years: 2022

Systems: New Plaza Deck; HC Ramp upgraded at Exit 4 by the

West 182nd Street.

Years: 2020

Systems: 1st Floor Students and Staff Toilet Rooms renovation;

partial Floor Structure rebuilt India Basement ( below the Students and Staff Toilet Rooms); Partial