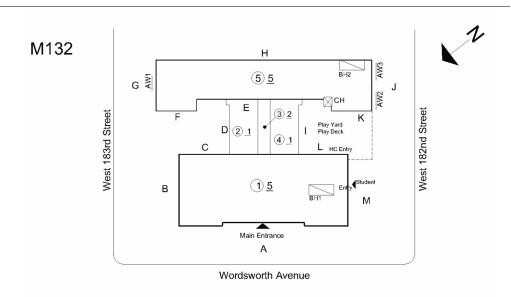

### **Building Condition Assessment Survey 2023-2024**

| uestion                             | Response                                                                                                                                                                                                                                                                                                                                                                                                                                                                                                                                                                                                                                                                                                                                                                                                                                                                                                                                                                                                                                                                                                                                                                                                                                                                                                                                                                                                                                                                                                                                                                                                                                                                                                                                                                                                                                                                                                                                                                                                                                                                                                                       |
|-------------------------------------|--------------------------------------------------------------------------------------------------------------------------------------------------------------------------------------------------------------------------------------------------------------------------------------------------------------------------------------------------------------------------------------------------------------------------------------------------------------------------------------------------------------------------------------------------------------------------------------------------------------------------------------------------------------------------------------------------------------------------------------------------------------------------------------------------------------------------------------------------------------------------------------------------------------------------------------------------------------------------------------------------------------------------------------------------------------------------------------------------------------------------------------------------------------------------------------------------------------------------------------------------------------------------------------------------------------------------------------------------------------------------------------------------------------------------------------------------------------------------------------------------------------------------------------------------------------------------------------------------------------------------------------------------------------------------------------------------------------------------------------------------------------------------------------------------------------------------------------------------------------------------------------------------------------------------------------------------------------------------------------------------------------------------------------------------------------------------------------------------------------------------------|
| EXTERIOR                            | кезропче                                                                                                                                                                                                                                                                                                                                                                                                                                                                                                                                                                                                                                                                                                                                                                                                                                                                                                                                                                                                                                                                                                                                                                                                                                                                                                                                                                                                                                                                                                                                                                                                                                                                                                                                                                                                                                                                                                                                                                                                                                                                                                                       |
| EXTERIOR WALLS                      |                                                                                                                                                                                                                                                                                                                                                                                                                                                                                                                                                                                                                                                                                                                                                                                                                                                                                                                                                                                                                                                                                                                                                                                                                                                                                                                                                                                                                                                                                                                                                                                                                                                                                                                                                                                                                                                                                                                                                                                                                                                                                                                                |
| Instance Condition                  | 3- Fair                                                                                                                                                                                                                                                                                                                                                                                                                                                                                                                                                                                                                                                                                                                                                                                                                                                                                                                                                                                                                                                                                                                                                                                                                                                                                                                                                                                                                                                                                                                                                                                                                                                                                                                                                                                                                                                                                                                                                                                                                                                                                                                        |
| Instance Quantity                   | 24,000                                                                                                                                                                                                                                                                                                                                                                                                                                                                                                                                                                                                                                                                                                                                                                                                                                                                                                                                                                                                                                                                                                                                                                                                                                                                                                                                                                                                                                                                                                                                                                                                                                                                                                                                                                                                                                                                                                                                                                                                                                                                                                                         |
| Instance Quantity Uom               | S.F.                                                                                                                                                                                                                                                                                                                                                                                                                                                                                                                                                                                                                                                                                                                                                                                                                                                                                                                                                                                                                                                                                                                                                                                                                                                                                                                                                                                                                                                                                                                                                                                                                                                                                                                                                                                                                                                                                                                                                                                                                                                                                                                           |
| Deficiency                          | BRICK:DETERIORATED MASONRY SILLS - MAJOR                                                                                                                                                                                                                                                                                                                                                                                                                                                                                                                                                                                                                                                                                                                                                                                                                                                                                                                                                                                                                                                                                                                                                                                                                                                                                                                                                                                                                                                                                                                                                                                                                                                                                                                                                                                                                                                                                                                                                                                                                                                                                       |
| Roof Plan Reference                 | M132  H  S  S  S  S  S  S  S  S  S  S  S  S                                                                                                                                                                                                                                                                                                                                                                                                                                                                                                                                                                                                                                                                                                                                                                                                                                                                                                                                                                                                                                                                                                                                                                                                                                                                                                                                                                                                                                                                                                                                                                                                                                                                                                                                                                                                                                                                                                                                                                                                                                                                                    |
| Elevation                           |                                                                                                                                                                                                                                                                                                                                                                                                                                                                                                                                                                                                                                                                                                                                                                                                                                                                                                                                                                                                                                                                                                                                                                                                                                                                                                                                                                                                                                                                                                                                                                                                                                                                                                                                                                                                                                                                                                                                                                                                                                                                                                                                |
| Elevation Reference                 | Facade E                                                                                                                                                                                                                                                                                                                                                                                                                                                                                                                                                                                                                                                                                                                                                                                                                                                                                                                                                                                                                                                                                                                                                                                                                                                                                                                                                                                                                                                                                                                                                                                                                                                                                                                                                                                                                                                                                                                                                                                                                                                                                                                       |
| Deficiency Quantity                 | 10                                                                                                                                                                                                                                                                                                                                                                                                                                                                                                                                                                                                                                                                                                                                                                                                                                                                                                                                                                                                                                                                                                                                                                                                                                                                                                                                                                                                                                                                                                                                                                                                                                                                                                                                                                                                                                                                                                                                                                                                                                                                                                                             |
| Quantity Uom                        | L.F.                                                                                                                                                                                                                                                                                                                                                                                                                                                                                                                                                                                                                                                                                                                                                                                                                                                                                                                                                                                                                                                                                                                                                                                                                                                                                                                                                                                                                                                                                                                                                                                                                                                                                                                                                                                                                                                                                                                                                                                                                                                                                                                           |
| Potential Action                    | REMOVE AND REPLACE                                                                                                                                                                                                                                                                                                                                                                                                                                                                                                                                                                                                                                                                                                                                                                                                                                                                                                                                                                                                                                                                                                                                                                                                                                                                                                                                                                                                                                                                                                                                                                                                                                                                                                                                                                                                                                                                                                                                                                                                                                                                                                             |
| Urgency of Action Purpose of Action | PRIORITY 4<br>LEVEL 2                                                                                                                                                                                                                                                                                                                                                                                                                                                                                                                                                                                                                                                                                                                                                                                                                                                                                                                                                                                                                                                                                                                                                                                                                                                                                                                                                                                                                                                                                                                                                                                                                                                                                                                                                                                                                                                                                                                                                                                                                                                                                                          |
| Deficiency Photo 1                  |                                                                                                                                                                                                                                                                                                                                                                                                                                                                                                                                                                                                                                                                                                                                                                                                                                                                                                                                                                                                                                                                                                                                                                                                                                                                                                                                                                                                                                                                                                                                                                                                                                                                                                                                                                                                                                                                                                                                                                                                                                                                                                                                |
|                                     | Facade E                                                                                                                                                                                                                                                                                                                                                                                                                                                                                                                                                                                                                                                                                                                                                                                                                                                                                                                                                                                                                                                                                                                                                                                                                                                                                                                                                                                                                                                                                                                                                                                                                                                                                                                                                                                                                                                                                                                                                                                                                                                                                                                       |
| Deficiency Photo 2                  | No photo recorded                                                                                                                                                                                                                                                                                                                                                                                                                                                                                                                                                                                                                                                                                                                                                                                                                                                                                                                                                                                                                                                                                                                                                                                                                                                                                                                                                                                                                                                                                                                                                                                                                                                                                                                                                                                                                                                                                                                                                                                                                                                                                                              |
| Violations                          | No violations recorded                                                                                                                                                                                                                                                                                                                                                                                                                                                                                                                                                                                                                                                                                                                                                                                                                                                                                                                                                                                                                                                                                                                                                                                                                                                                                                                                                                                                                                                                                                                                                                                                                                                                                                                                                                                                                                                                                                                                                                                                                                                                                                         |
| Deficiency Roof Plan Reference      | M132  M1332  M13322  M1332  M13322  M13322  M13322  M13322  M13322  M13322  M13322  M132 |
| Elevation                           |                                                                                                                                                                                                                                                                                                                                                                                                                                                                                                                                                                                                                                                                                                                                                                                                                                                                                                                                                                                                                                                                                                                                                                                                                                                                                                                                                                                                                                                                                                                                                                                                                                                                                                                                                                                                                                                                                                                                                                                                                                                                                                                                |
| Elevation Reference                 | Facade A, B, M                                                                                                                                                                                                                                                                                                                                                                                                                                                                                                                                                                                                                                                                                                                                                                                                                                                                                                                                                                                                                                                                                                                                                                                                                                                                                                                                                                                                                                                                                                                                                                                                                                                                                                                                                                                                                                                                                                                                                                                                                                                                                                                 |
| Deficiency Quantity                 | 50                                                                                                                                                                                                                                                                                                                                                                                                                                                                                                                                                                                                                                                                                                                                                                                                                                                                                                                                                                                                                                                                                                                                                                                                                                                                                                                                                                                                                                                                                                                                                                                                                                                                                                                                                                                                                                                                                                                                                                                                                                                                                                                             |
| Quantity Uom                        | L.F.                                                                                                                                                                                                                                                                                                                                                                                                                                                                                                                                                                                                                                                                                                                                                                                                                                                                                                                                                                                                                                                                                                                                                                                                                                                                                                                                                                                                                                                                                                                                                                                                                                                                                                                                                                                                                                                                                                                                                                                                                                                                                                                           |
| Potential Action Urgency of Action  | REPOINT<br>PRIORITY 3                                                                                                                                                                                                                                                                                                                                                                                                                                                                                                                                                                                                                                                                                                                                                                                                                                                                                                                                                                                                                                                                                                                                                                                                                                                                                                                                                                                                                                                                                                                                                                                                                                                                                                                                                                                                                                                                                                                                                                                                                                                                                                          |
| Purpose of Action                   | LEVEL 2                                                                                                                                                                                                                                                                                                                                                                                                                                                                                                                                                                                                                                                                                                                                                                                                                                                                                                                                                                                                                                                                                                                                                                                                                                                                                                                                                                                                                                                                                                                                                                                                                                                                                                                                                                                                                                                                                                                                                                                                                                                                                                                        |