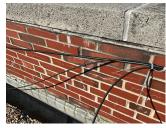

#### **Building Template**

| pection                      |                                        |  |  |
|------------------------------|----------------------------------------|--|--|
| Question                     | Response                               |  |  |
| Architectural                |                                        |  |  |
| EXTERIOR                     | Inspected                              |  |  |
| AREAWAY                      | Inspected                              |  |  |
| Instance on AW1              | Inspected                              |  |  |
| Instance Condition           | 2- Between Good and Fair               |  |  |
| Instance Quantity            | 1                                      |  |  |
| Instance Quantity Uom        | EACH                                   |  |  |
| Deficiency                   | No deficiencies recorded  Inaccessible |  |  |
| Instance on AW2 and AW3      |                                        |  |  |
| Instance Quantity            | 2                                      |  |  |
| Instance Quantity Uom        | EACH                                   |  |  |
| AWNINGS AND CANOPIES         | Does not exist                         |  |  |
| CHIMNEY                      | Inspected                              |  |  |
| Material Type(s)             | Masonry                                |  |  |
| Condition                    | 3- Fair                                |  |  |
| Deficiency                   | BRICK:DETERIORATED JOINTS              |  |  |
| Deficiency Location/Instance | M132                                   |  |  |
| Deficiency Quantity          | 150                                    |  |  |
| Quantity Uom                 | S.F.                                   |  |  |
| Potential Action             | REPOINT                                |  |  |
| Urgency of Action            | PRIORITY 3                             |  |  |