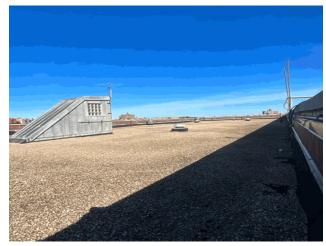

Roof 5 - Northeast View

No

No Storm Water Management Type Selected

Systems: Exterior Stair Repair at Exit 6 (AW1)

Years: 202

Systems: Exterior Stair Repair at Exit 6 (AW1)

Years: 2022

Systems: New Plaza Deck; HC Ramp upgraded at Exit 4 by the