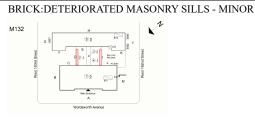

### **Building Condition Assessment Survey 2023-2024**

| uestion                             | Response                                                                                                                                                                                                                                                                                                                                                                                                                                                                                                                                                                                                                                                                                                                                                                                                                                                                                                                                                                                                                                                                                                                                                                                                                                                                                                                                                                                                                                                                                                                                                                                                                                                                                                                                                                                                                                                                                                                                                                                                                                                                                                                       |
|-------------------------------------|--------------------------------------------------------------------------------------------------------------------------------------------------------------------------------------------------------------------------------------------------------------------------------------------------------------------------------------------------------------------------------------------------------------------------------------------------------------------------------------------------------------------------------------------------------------------------------------------------------------------------------------------------------------------------------------------------------------------------------------------------------------------------------------------------------------------------------------------------------------------------------------------------------------------------------------------------------------------------------------------------------------------------------------------------------------------------------------------------------------------------------------------------------------------------------------------------------------------------------------------------------------------------------------------------------------------------------------------------------------------------------------------------------------------------------------------------------------------------------------------------------------------------------------------------------------------------------------------------------------------------------------------------------------------------------------------------------------------------------------------------------------------------------------------------------------------------------------------------------------------------------------------------------------------------------------------------------------------------------------------------------------------------------------------------------------------------------------------------------------------------------|
| EXTERIOR                            | кезропче                                                                                                                                                                                                                                                                                                                                                                                                                                                                                                                                                                                                                                                                                                                                                                                                                                                                                                                                                                                                                                                                                                                                                                                                                                                                                                                                                                                                                                                                                                                                                                                                                                                                                                                                                                                                                                                                                                                                                                                                                                                                                                                       |
| EXTERIOR WALLS                      |                                                                                                                                                                                                                                                                                                                                                                                                                                                                                                                                                                                                                                                                                                                                                                                                                                                                                                                                                                                                                                                                                                                                                                                                                                                                                                                                                                                                                                                                                                                                                                                                                                                                                                                                                                                                                                                                                                                                                                                                                                                                                                                                |
| Instance Condition                  | 3- Fair                                                                                                                                                                                                                                                                                                                                                                                                                                                                                                                                                                                                                                                                                                                                                                                                                                                                                                                                                                                                                                                                                                                                                                                                                                                                                                                                                                                                                                                                                                                                                                                                                                                                                                                                                                                                                                                                                                                                                                                                                                                                                                                        |
| Instance Quantity                   | 24,000                                                                                                                                                                                                                                                                                                                                                                                                                                                                                                                                                                                                                                                                                                                                                                                                                                                                                                                                                                                                                                                                                                                                                                                                                                                                                                                                                                                                                                                                                                                                                                                                                                                                                                                                                                                                                                                                                                                                                                                                                                                                                                                         |
| Instance Quantity Uom               | S.F.                                                                                                                                                                                                                                                                                                                                                                                                                                                                                                                                                                                                                                                                                                                                                                                                                                                                                                                                                                                                                                                                                                                                                                                                                                                                                                                                                                                                                                                                                                                                                                                                                                                                                                                                                                                                                                                                                                                                                                                                                                                                                                                           |
| Deficiency                          | BRICK:DETERIORATED MASONRY SILLS - MAJOR                                                                                                                                                                                                                                                                                                                                                                                                                                                                                                                                                                                                                                                                                                                                                                                                                                                                                                                                                                                                                                                                                                                                                                                                                                                                                                                                                                                                                                                                                                                                                                                                                                                                                                                                                                                                                                                                                                                                                                                                                                                                                       |
| Roof Plan Reference                 | M132  H  S  S  S  S  S  S  S  S  S  S  S  S                                                                                                                                                                                                                                                                                                                                                                                                                                                                                                                                                                                                                                                                                                                                                                                                                                                                                                                                                                                                                                                                                                                                                                                                                                                                                                                                                                                                                                                                                                                                                                                                                                                                                                                                                                                                                                                                                                                                                                                                                                                                                    |
| Elevation                           |                                                                                                                                                                                                                                                                                                                                                                                                                                                                                                                                                                                                                                                                                                                                                                                                                                                                                                                                                                                                                                                                                                                                                                                                                                                                                                                                                                                                                                                                                                                                                                                                                                                                                                                                                                                                                                                                                                                                                                                                                                                                                                                                |
| Elevation Reference                 | Facade E                                                                                                                                                                                                                                                                                                                                                                                                                                                                                                                                                                                                                                                                                                                                                                                                                                                                                                                                                                                                                                                                                                                                                                                                                                                                                                                                                                                                                                                                                                                                                                                                                                                                                                                                                                                                                                                                                                                                                                                                                                                                                                                       |
| Deficiency Quantity                 | 10                                                                                                                                                                                                                                                                                                                                                                                                                                                                                                                                                                                                                                                                                                                                                                                                                                                                                                                                                                                                                                                                                                                                                                                                                                                                                                                                                                                                                                                                                                                                                                                                                                                                                                                                                                                                                                                                                                                                                                                                                                                                                                                             |
| Quantity Uom                        | L.F.                                                                                                                                                                                                                                                                                                                                                                                                                                                                                                                                                                                                                                                                                                                                                                                                                                                                                                                                                                                                                                                                                                                                                                                                                                                                                                                                                                                                                                                                                                                                                                                                                                                                                                                                                                                                                                                                                                                                                                                                                                                                                                                           |
| Potential Action                    | REMOVE AND REPLACE                                                                                                                                                                                                                                                                                                                                                                                                                                                                                                                                                                                                                                                                                                                                                                                                                                                                                                                                                                                                                                                                                                                                                                                                                                                                                                                                                                                                                                                                                                                                                                                                                                                                                                                                                                                                                                                                                                                                                                                                                                                                                                             |
| Urgency of Action Purpose of Action | PRIORITY 4<br>LEVEL 2                                                                                                                                                                                                                                                                                                                                                                                                                                                                                                                                                                                                                                                                                                                                                                                                                                                                                                                                                                                                                                                                                                                                                                                                                                                                                                                                                                                                                                                                                                                                                                                                                                                                                                                                                                                                                                                                                                                                                                                                                                                                                                          |
| Deficiency Photo 1                  |                                                                                                                                                                                                                                                                                                                                                                                                                                                                                                                                                                                                                                                                                                                                                                                                                                                                                                                                                                                                                                                                                                                                                                                                                                                                                                                                                                                                                                                                                                                                                                                                                                                                                                                                                                                                                                                                                                                                                                                                                                                                                                                                |
|                                     | Facade E                                                                                                                                                                                                                                                                                                                                                                                                                                                                                                                                                                                                                                                                                                                                                                                                                                                                                                                                                                                                                                                                                                                                                                                                                                                                                                                                                                                                                                                                                                                                                                                                                                                                                                                                                                                                                                                                                                                                                                                                                                                                                                                       |
| Deficiency Photo 2                  | No photo recorded                                                                                                                                                                                                                                                                                                                                                                                                                                                                                                                                                                                                                                                                                                                                                                                                                                                                                                                                                                                                                                                                                                                                                                                                                                                                                                                                                                                                                                                                                                                                                                                                                                                                                                                                                                                                                                                                                                                                                                                                                                                                                                              |
| Violations                          | No violations recorded                                                                                                                                                                                                                                                                                                                                                                                                                                                                                                                                                                                                                                                                                                                                                                                                                                                                                                                                                                                                                                                                                                                                                                                                                                                                                                                                                                                                                                                                                                                                                                                                                                                                                                                                                                                                                                                                                                                                                                                                                                                                                                         |
| Deficiency Roof Plan Reference      | M132  M1332  M13322  M1332  M13322  M13322  M13322  M13322  M13322  M13322  M13322  M132 |
| Elevation                           |                                                                                                                                                                                                                                                                                                                                                                                                                                                                                                                                                                                                                                                                                                                                                                                                                                                                                                                                                                                                                                                                                                                                                                                                                                                                                                                                                                                                                                                                                                                                                                                                                                                                                                                                                                                                                                                                                                                                                                                                                                                                                                                                |
| Elevation Reference                 | Facade A, B, M                                                                                                                                                                                                                                                                                                                                                                                                                                                                                                                                                                                                                                                                                                                                                                                                                                                                                                                                                                                                                                                                                                                                                                                                                                                                                                                                                                                                                                                                                                                                                                                                                                                                                                                                                                                                                                                                                                                                                                                                                                                                                                                 |
| Deficiency Quantity                 | 50                                                                                                                                                                                                                                                                                                                                                                                                                                                                                                                                                                                                                                                                                                                                                                                                                                                                                                                                                                                                                                                                                                                                                                                                                                                                                                                                                                                                                                                                                                                                                                                                                                                                                                                                                                                                                                                                                                                                                                                                                                                                                                                             |
| Quantity Uom                        | L.F.                                                                                                                                                                                                                                                                                                                                                                                                                                                                                                                                                                                                                                                                                                                                                                                                                                                                                                                                                                                                                                                                                                                                                                                                                                                                                                                                                                                                                                                                                                                                                                                                                                                                                                                                                                                                                                                                                                                                                                                                                                                                                                                           |
| Potential Action Urgency of Action  | REPOINT<br>PRIORITY 3                                                                                                                                                                                                                                                                                                                                                                                                                                                                                                                                                                                                                                                                                                                                                                                                                                                                                                                                                                                                                                                                                                                                                                                                                                                                                                                                                                                                                                                                                                                                                                                                                                                                                                                                                                                                                                                                                                                                                                                                                                                                                                          |
| Purpose of Action                   | LEVEL 2                                                                                                                                                                                                                                                                                                                                                                                                                                                                                                                                                                                                                                                                                                                                                                                                                                                                                                                                                                                                                                                                                                                                                                                                                                                                                                                                                                                                                                                                                                                                                                                                                                                                                                                                                                                                                                                                                                                                                                                                                                                                                                                        |