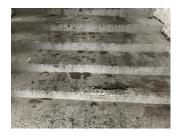

# **Architectural Inspection** M129 Question Response **EXTERIOR** STAIRS/RAMPS: EXTERIOR STAIRS/RAMPS Deficiency Location/Instance **Deficiency Quantity** 30 Quantity Uom S.F. Potential Action REPLACE PRIORITY 5 Urgency of Action Purpose of Action LEVEL 6 Deficiency Photo 1 Stairs near Areaway AW2 and Exit 5 No photo recorded Deficiency Photo 2 Violations No violations recorded STONE: DETERIORATED JOINTS Deficiency Deficiency Location/Instance

| Deficiency Quantity | 35         |
|---------------------|------------|
| Quantity Uom        | L.F.       |
| Potential Action    | REPOINT    |
| Urgency of Action   | PRIORITY 3 |
| Purpose of Action   | LEVEL 2    |

Deficiency Photo 1

|                      | Stair at Exit 7        |  |
|----------------------|------------------------|--|
| Deficiency Photo 2   | No photo recorded      |  |
| Violations           | No violations recorded |  |
| WINDOWS              | Inspected              |  |
| Replacement Quantity | 12,000                 |  |
| Replacement Uom      | S.F.                   |  |
| EXTERIOR GUARDS      | Under construction     |  |
| LINTELS              | Inaccessible           |  |
| WINDOWS              | Inspected              |  |