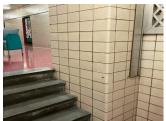

# **Architectural Inspection** M129 Question Response **EXTERIOR** STAIRS/RAMPS: EXTERIOR STAIRS/RAMPS Deficiency Location/Instance **Deficiency Quantity** 30 Quantity Uom S.F. Potential Action REPLACE PRIORITY 5 Urgency of Action Purpose of Action LEVEL 6 Deficiency Photo 1 Stairs near Areaway AW2 and Exit 5 No photo recorded Deficiency Photo 2 Violations No violations recorded STONE: DETERIORATED JOINTS Deficiency Deficiency Location/Instance

| Deficiency Quantity | 35         |
|---------------------|------------|
| Quantity Uom        | L.F.       |
| Potential Action    | REPOINT    |
| Urgency of Action   | PRIORITY 3 |
| Purpose of Action   | LEVEL 2    |

Deficiency Photo 1

|                      | Stair at Exit 7        |  |
|----------------------|------------------------|--|
| Deficiency Photo 2   | No photo recorded      |  |
| Violations           | No violations recorded |  |
| WINDOWS              | Inspected              |  |
| Replacement Quantity | 12,000                 |  |
| Replacement Uom      | S.F.                   |  |
| EXTERIOR GUARDS      | Under construction     |  |
| LINTELS              | Inaccessible           |  |
| WINDOWS              | Inspected              |  |