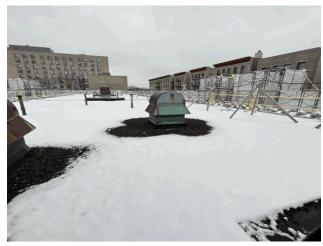

Comments on the Year Built

Student Population Staff Population

Comments on the Number of Classrooms

Weather Facade Photo Gilberto Caraballo
Yes
85,000
None
3+B
1958
356
72
52
Snow

Corner of West 130th Street and Convent Avenue - East View

#### **Architectural Inspection**

Main Entrance Photo

Roof Photo

Do Stormwater Management/Green Infrastructure systems exist?

Type

Have any Systems/Major Building Components been upgraded?

Facade A - West 130th Street

Roof 1 - Southeast View

No

No Storm Water Management Type Selected Systems: Limited Repairs to Exterior Stair

Years: 2022

Systems: Limited Repairs to Exterior Stair

Years: 2022

Systems: Waterproofing at Slab on Grade and Foundation Walls