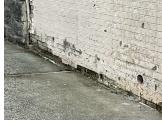

### **Building Condition Assessment Survey 2023-2024**

Architectural Inspection M129

| uestion                                | Response                               |
|----------------------------------------|----------------------------------------|
| EXTERIOR                               |                                        |
| PLAZA DECK                             | Does not exist                         |
| ROOF                                   | Inspected                              |
| ROOFING                                | Inspected                              |
| ROOF HATCH/SMOKE HATCH                 | Does not exist                         |
| LEADERS, GUTTERS, DOWNSPOUTS, SCUPPERS | Does not exist                         |
| ROOF BARRIER/FENCE                     | Does not exist                         |
| ROOF CAGE                              | Does not exist                         |
| ROOFING                                | Inspected                              |
| Replacement Quantity                   | 28,000                                 |
| Replacement Uom                        | S.F.                                   |
| Instance on IRMA:Roof 1                | Under construction                     |
| Instance Quantity                      | 25,000                                 |
| Instance Quantity Uom                  | S.F.                                   |
| Instance on IRMA:Roof 2                | Under construction                     |
| Instance Quantity                      | 3,000                                  |
| Instance Quantity Uom                  | S.F.                                   |
| ROOFING DRAINS                         | Under construction                     |
| SPECIALTIES                            | Inspected                              |
| BULKHEAD/PENTHOUSE                     | Under construction                     |
| CUPOLA/ SPIRES/ TOWERS                 | Does not exist                         |
| DORMER                                 | Does not exist                         |
| DUNNAGE STEEL                          | Does not exist                         |
| SKYLIGHT/ROOF VENT                     | Inaccessible                           |
| ROOF/GRAVITY TANK                      | Does not exist                         |
| STAIRS/RAMPS: EXTERIOR                 | Inspected                              |
| BUILDING CHEEK/FLANK WALLS             | Inaccessible                           |
| RAILINGS                               | Inaccessible                           |
| STAIRS/RAMPS                           | Inspected                              |
| Condition                              | 5- Poor                                |
| Deficiency                             | CONCRETE CD A CV S (SDA I I INC. MINOR |

Deficiency

Deficiency Location/Instance

Deficiency Photo 1

Deficiency Photo 2 Violations CONCRETE:CRACKS/SPALLING - MINOR

Deficiency Quantity 5
Quantity Uom S.F.
Potential Action REPAIR
Urgency of Action PRIORITY 3
Purpose of Action LEVEL 2

Main Entrance
No photo recorded
No violations recorded

Deficiency CONCRETE:WORN-OUT TREAD/RISER/NOSING