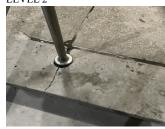

# **Architectural Inspection** M129 Question Response **EXTERIOR** STAIRS/RAMPS: EXTERIOR STAIRS/RAMPS Deficiency Location/Instance **Deficiency Quantity** 30 Quantity Uom S.F. Potential Action REPLACE PRIORITY 5 Urgency of Action Purpose of Action LEVEL 6 Deficiency Photo 1 Stairs near Areaway AW2 and Exit 5 No photo recorded Deficiency Photo 2 Violations No violations recorded STONE: DETERIORATED JOINTS Deficiency Deficiency Location/Instance