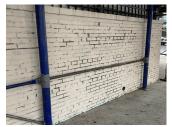

# **Building Condition Assessment Survey 2023-2024**

| estion                                  | Response                              |
|-----------------------------------------|---------------------------------------|
| EXTERIOR                                | response                              |
| DOORS                                   |                                       |
| DOORS AND FRAMES                        |                                       |
| DOORS AND FRAMES                        | Exit 5                                |
| Deficiency Photo 2                      | No photo recorded                     |
| Violations                              | No violations recorded                |
| DOOR HARDWARE                           | Inspected                             |
| Condition                               | 3- Fair                               |
|                                         |                                       |
| Deficiency                              | No deficiencies recorded              |
| LINTELS                                 | Inspected                             |
| Condition                               | 2- Between Good and Fair              |
| Deficiency                              | No deficiencies recorded              |
| TRANSOM/SIDE LIGHT                      | Inspected                             |
| Condition                               | 2- Between Good and Fair              |
| Deficiency                              | METAL:BROKEN GLASS                    |
| Deficiency Location/Instance            |                                       |
|                                         | M129 C                                |
|                                         | □ □ □ □ □ □ □ □ □ □ □ □ □ □ □ □ □ □ □ |
|                                         | 0                                     |
|                                         | Lack State. 694                       |
|                                         | West Table Admin                      |
| Deficiency Quantity                     | 10                                    |
|                                         | 10<br>G.F.                            |
| Quantity Uom Potential Action           | S.F.<br>MAINTENANCE                   |
|                                         | PRIORITY 5                            |
| Urgency of Action Purpose of Action     | LEVEL 2                               |
| Deficiency Photo 1                      | LEVEL 2                               |
| Deficiency I noto I                     |                                       |
|                                         |                                       |
|                                         |                                       |
|                                         |                                       |
|                                         |                                       |
|                                         |                                       |
|                                         |                                       |
|                                         | Main Entrance                         |
| D.C.: N. A                              |                                       |
| Deficiency Photo 2                      | No photo recorded                     |
| Violations                              | No violations recorded                |
| EXTERIOR WALLS  Material Type (a)       | Inspected                             |
| Material Type(s)  Replacement Operation | Masonry                               |
| Replacement Quantity                    | 30,000<br>S.F.                        |
| Replacement Uom                         |                                       |
| Instance on All Facades                 | Under construction                    |
| Instance Quantity                       | 30,000                                |
| Instance Quantity Uom                   | S.F.                                  |
| EXTERIOR SOFFITS                        | Does not exist                        |
| LOADING DOCK                            | Does not exist                        |
| LOUVER                                  | Inaccessible                          |
| PARAPETS                                | Inspected                             |
| Material Type(s)                        | Masonry                               |
| Replacement Quantity                    | 6,000                                 |
| Replacement Uom                         | C.F.                                  |
| Instance on All Facades                 | Under construction                    |
| Instance Quantity                       | 6,000                                 |
| I C C II                                | OT.                                   |