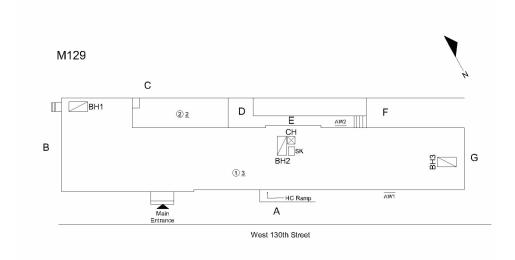

| M129     |                |                   |                                             | 1  |
|----------|----------------|-------------------|---------------------------------------------|----|
|          | С              |                   |                                             | 44 |
| <b>□</b> | 22             | D                 | F                                           |    |
| В        |                | ZE NA<br>BHZ      | 20                                          | G  |
|          | Mar<br>Econo   | A A               | 76                                          |    |
|          |                | West 130th Street |                                             |    |
|          |                |                   |                                             |    |
|          |                |                   |                                             |    |
|          | <b>B B B B</b> | C @2              | 0 D E M S S S S S S S S S S S S S S S S S S | C  |