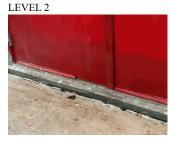

Deficiency

Deficiency Location/Instance

Deficiency Photo 1

Deficiency Photo 2 Violations CONCRETE:CRACKS/SPALLING - MINOR

Deficiency Quantity 5
Quantity Uom S.F.
Potential Action REPAIR
Urgency of Action PRIORITY 3
Purpose of Action LEVEL 2

Main Entrance
No photo recorded
No violations recorded

Deficiency CONCRETE:WORN-OUT TREAD/RISER/NOSING