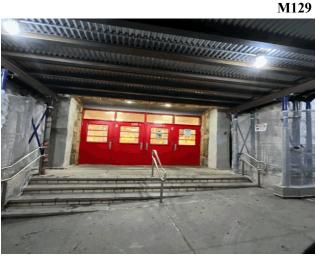

#### **Architectural Inspection**

Main Entrance Photo

Roof Photo

Do Stormwater Management/Green Infrastructure systems exist?

Type

Have any Systems/Major Building Components been upgraded?

Facade A - West 130th Street

Main Entrance
No photo recorded
No violations recorded

Deficiency CONCRETE:WORN-OUT TREAD/RISER/NOSING