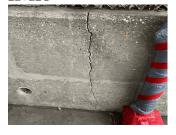

| euestion                                                         | Response                                                                                                                                                 |
|------------------------------------------------------------------|----------------------------------------------------------------------------------------------------------------------------------------------------------|
| EXTERIOR                                                         |                                                                                                                                                          |
| WINDOWS                                                          |                                                                                                                                                          |
| WINDOWS                                                          |                                                                                                                                                          |
| Material Type(s)                                                 | Aluminum                                                                                                                                                 |
| Instance on Aluminum - Double Hung:All Facades (except Gymnasium | Under construction                                                                                                                                       |
| Instance Quantity                                                | 10,700                                                                                                                                                   |
| Instance Quantity Uom                                            | S.F.                                                                                                                                                     |
| Instance on Aluminum - Other:Gymnasium                           | Under construction                                                                                                                                       |
| Instance Quantity                                                | 1,000                                                                                                                                                    |
| Instance Quantity Uom                                            | S.F.                                                                                                                                                     |
| Instance on Steel:Boiler Room                                    | Under construction                                                                                                                                       |
| Instance Quantity                                                | 300                                                                                                                                                      |
| Instance Quantity Uom                                            | S.F.                                                                                                                                                     |
| Deficiency                                                       | STEEL:BEYOND USEFUL LIFE                                                                                                                                 |
| Deficiency Location/Instance                                     | Steel:Boiler Room                                                                                                                                        |
| Deficiency Quantity                                              | 300                                                                                                                                                      |
| Quantity Uom                                                     | S.F.                                                                                                                                                     |
| Potential Action                                                 | REPLACE                                                                                                                                                  |
| Urgency of Action                                                | PRIORITY 1                                                                                                                                               |
| Purpose of Action                                                | LEVEL 2                                                                                                                                                  |
| Deficiency Photo 2                                               | No photo recorded                                                                                                                                        |
| Violations                                                       | No violations recorded                                                                                                                                   |
| INTERIOR                                                         | Inspected                                                                                                                                                |
| POOLS                                                            | Does not exist                                                                                                                                           |
| STRUCTURAL                                                       | Inspected                                                                                                                                                |
| COLUMNS/BEAMS/BEARING WALLS                                      | Inspected                                                                                                                                                |
| Condition                                                        | 3- Fair                                                                                                                                                  |
| Deficiency                                                       | MASONRY BEARING WALL:CRACKED/SPALLED                                                                                                                     |
| Deficiency Location/Instance                                     | 2nd Floor                                                                                                                                                |
| Deficiency Quantity                                              | 50                                                                                                                                                       |
| Quantity Uom                                                     | S.F.                                                                                                                                                     |
| Potential Action                                                 | RESTITCH                                                                                                                                                 |
| Urgency of Action                                                | PRIORITY 3                                                                                                                                               |
| Purpose of Action                                                | LEVEL 5                                                                                                                                                  |
| Deficiency Photo 1                                               |                                                                                                                                                          |
| Deficiency Photo 2 Violations                                    | Mechanical Room 202 shown, also Room 216, Boiler Room,<br>Room B19, Gymnasium, and Gymnasium Storage Room<br>No photo recorded<br>No violations recorded |
| Deficiency                                                       | MASONRY BEARING WALL:DETERIORATED JOINTS                                                                                                                 |
| Deficiency Location/Instance                                     | 2nd Floor                                                                                                                                                |
| Deficiency Quantity                                              | 60                                                                                                                                                       |
| Quantity Uom                                                     | S.F.                                                                                                                                                     |
| Potential Action                                                 | REPOINT                                                                                                                                                  |
| Urgency of Action                                                | PRIORITY 3                                                                                                                                               |
|                                                                  | LEVEL 5                                                                                                                                                  |