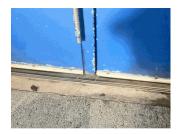

Exit 2

| uestion                      | Response                                          |
|------------------------------|---------------------------------------------------|
| EXTERIOR                     |                                                   |
| STAIRS/RAMPS: EXTERIOR       |                                                   |
| BUILDING CHEEK/FLANK WALLS   |                                                   |
| Deficiency Photo 2           | No photo recorded                                 |
| Violations                   | No violations recorded                            |
| RAILINGS                     | Inspected                                         |
| Condition                    | 2- Between Good and Fair                          |
| Deficiency                   | No deficiencies recorded                          |
| STAIRS/RAMPS                 | Inspected                                         |
| Condition                    | 5- Poor                                           |
| Deficiency                   | STONE:DETERIORATED JOINTS                         |
| Deficiency Location/Instance | M128  D  G  G  G  G  G  G  G  G  G  G  G  G       |
| Deficiency Quantity          | 30                                                |
| Quantity Uom                 | L.F.                                              |
| Potential Action             | REPOINT                                           |
| Urgency of Action            | PRIORITY 3                                        |
| Purpose of Action            | LEVEL 2                                           |
|                              |                                                   |
|                              | Main Entrance                                     |
| Deficiency Photo 2           | No photo recorded                                 |
| Violations                   | No violations recorded                            |
| Deficiency                   | STONE:DETERIORATED SUBSTRATE                      |
| Deficiency Location/Instance | M128  F  Ga G |
| Deficiency Quantity          | 25                                                |
| Quantity Uom                 | S.F.                                              |
| Potential Action             | REPLACE SUBSTRATE AND RESET                       |
| Urgency of Action            | PRIORITY 4                                        |
| Purpose of Action            | LEVEL 2                                           |
| Deficiency Photo 1           |                                                   |