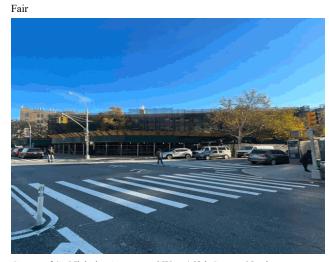

Weather Facade Photo

Corner of St. Nicholas Avenue and West 168th Street - Northeast View