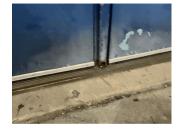

Exit 2

| uestion                      | Response                                          |
|------------------------------|---------------------------------------------------|
| EXTERIOR                     |                                                   |
| STAIRS/RAMPS: EXTERIOR       |                                                   |
| BUILDING CHEEK/FLANK WALLS   |                                                   |
| Deficiency Photo 2           | No photo recorded                                 |
| Violations                   | No violations recorded                            |
| RAILINGS                     | Inspected                                         |
| Condition                    | 2- Between Good and Fair                          |
| Deficiency                   | No deficiencies recorded                          |
| STAIRS/RAMPS                 | Inspected                                         |
| Condition                    | 5- Poor                                           |
| Deficiency                   | STONE:DETERIORATED JOINTS                         |
| Deficiency Location/Instance | M128  D  G  G  G  G  G  G  G  G  G  G  G  G       |
| Deficiency Quantity          | 30                                                |
| Quantity Uom                 | L.F.                                              |
| Potential Action             | REPOINT                                           |
| Urgency of Action            | PRIORITY 3                                        |
| Purpose of Action            | LEVEL 2                                           |
|                              |                                                   |
|                              | Main Entrance                                     |
| Deficiency Photo 2           | No photo recorded                                 |
| Violations                   | No violations recorded                            |
| Deficiency                   | STONE:DETERIORATED SUBSTRATE                      |
| Deficiency Location/Instance | M128  F  Ga G |
| Deficiency Quantity          | 25                                                |
| Quantity Uom                 | S.F.                                              |
| Potential Action             | REPLACE SUBSTRATE AND RESET                       |
| Urgency of Action            | PRIORITY 4                                        |
| Purpose of Action            | LEVEL 2                                           |
| Deficiency Photo 1           |                                                   |