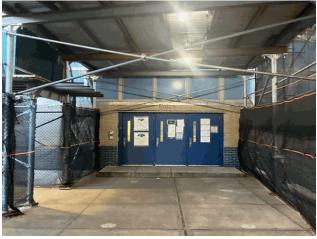

#### DOORS AND FRAMES

Deficiency Photo 1

Main Entrance No photo recorded

Response

Deficiency Photo 2 Violations No violations recorded

Deficiency METAL:DETERIORATED DOOR AND FRAME - MAJOR DETERIORATION

Deficiency Location/Instance

Deficiency Photo 1

**Deficiency Quantity** EACH Quantity Uom Potential Action REPLACE Urgency of Action PRIORITY 4 LEVEL 2 Purpose of Action

Exit 6

Deficiency Photo 2 No photo recorded

| Deficiency 1 note 2     | The photo revolute       |  |
|-------------------------|--------------------------|--|
| Violations              | No violations recorded   |  |
| DOOR HARDWARE           | Inspected                |  |
| Condition               | 3- Fair                  |  |
| Deficiency              | No deficiencies recorded |  |
| LINTELS                 | Inspected                |  |
| Condition               | 2- Between Good and Fair |  |
| Deficiency              | No deficiencies recorded |  |
| TRANSOM/SIDE LIGHT      | Inspected                |  |
| Condition               | 2- Between Good and Fair |  |
| Deficiency              | No deficiencies recorded |  |
| EXTERIOR WALLS          | Inspected                |  |
| Material Type(s)        | Masonry                  |  |
| Replacement Quantity    | 60,000                   |  |
| Replacement Uom         | S.F.                     |  |
| Instance on All Facades | Under construction       |  |
| Instance Quantity       | 60,000                   |  |
| Instance Quantity Uom   | S.F.                     |  |
|                         |                          |  |