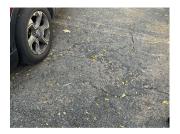

#### **Architectural Inspection** M128 Question Response **EXTERIOR** ROOF **SPECIALTIES** DUNNAGE STEEL Inspected 2- Between Good and Fair Condition Deficiency HEIGHT LESS THAN 18" Deficiency Location/Instance **Deficiency Quantity** 40 Quantity Uom L.F. Potential Action REPLACE PRIORITY 3 Urgency of Action Purpose of Action LEVEL 2 Deficiency Photo 1 Roof 3 Deficiency Photo 2 No photo recorded Violations No violations recorded Does not exist SKYLIGHT/ROOF VENT Does not exist ROOF/GRAVITY TANK STAIRS/RAMPS: EXTERIOR Inspected Inspected BUILDING CHEEK/FLANK WALLS Condition 3- Fair STONE: DETERIORATED JOINTS Deficiency Deficiency Location/Instance Deficiency Quantity 10 Quantity Uom S.F. REPOINT Potential Action Urgency of Action PRIORITY 3 Purpose of Action LEVEL 2 Deficiency Photo 1

Exit 2

| uestion                      | Response                                          |
|------------------------------|---------------------------------------------------|
| EXTERIOR                     |                                                   |
| STAIRS/RAMPS: EXTERIOR       |                                                   |
| BUILDING CHEEK/FLANK WALLS   |                                                   |
| Deficiency Photo 2           | No photo recorded                                 |
| Violations                   | No violations recorded                            |
| RAILINGS                     | Inspected                                         |
| Condition                    | 2- Between Good and Fair                          |
| Deficiency                   | No deficiencies recorded                          |
| STAIRS/RAMPS                 | Inspected                                         |
| Condition                    | 5- Poor                                           |
| Deficiency                   | STONE:DETERIORATED JOINTS                         |
| Deficiency Location/Instance | M128  D  G  G  G  G  G  G  G  G  G  G  G  G       |
| Deficiency Quantity          | 30                                                |
| Quantity Uom                 | L.F.                                              |
| Potential Action             | REPOINT                                           |
| Urgency of Action            | PRIORITY 3                                        |
| Purpose of Action            | LEVEL 2                                           |
|                              |                                                   |
|                              | Main Entrance                                     |
| Deficiency Photo 2           | No photo recorded                                 |
| Violations                   | No violations recorded                            |
| Deficiency                   | STONE:DETERIORATED SUBSTRATE                      |
| Deficiency Location/Instance | M128  F  Ga G |
| Deficiency Quantity          | 25                                                |
| Quantity Uom                 | S.F.                                              |
| Potential Action             | REPLACE SUBSTRATE AND RESET                       |
| Urgency of Action            | PRIORITY 4                                        |
| Purpose of Action            | LEVEL 2                                           |
| Deficiency Photo 1           |                                                   |