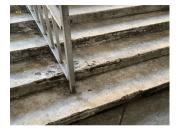

Exit 2

| uestion                      | Response                                          |
|------------------------------|---------------------------------------------------|
| EXTERIOR                     |                                                   |
| STAIRS/RAMPS: EXTERIOR       |                                                   |
| BUILDING CHEEK/FLANK WALLS   |                                                   |
| Deficiency Photo 2           | No photo recorded                                 |
| Violations                   | No violations recorded                            |
| RAILINGS                     | Inspected                                         |
| Condition                    | 2- Between Good and Fair                          |
| Deficiency                   | No deficiencies recorded                          |
| STAIRS/RAMPS                 | Inspected                                         |
| Condition                    | 5- Poor                                           |
| Deficiency                   | STONE:DETERIORATED JOINTS                         |
| Deficiency Location/Instance | M128  D  G  G  G  G  G  G  G  G  G  G  G  G       |
| Deficiency Quantity          | 30                                                |
| Quantity Uom                 | L.F.                                              |
| Potential Action             | REPOINT                                           |
| Urgency of Action            | PRIORITY 3                                        |
| Purpose of Action            | LEVEL 2                                           |
|                              |                                                   |
|                              | Main Entrance                                     |
| Deficiency Photo 2           | No photo recorded                                 |
| Violations                   | No violations recorded                            |
| Deficiency                   | STONE:DETERIORATED SUBSTRATE                      |
| Deficiency Location/Instance | M128  F  Ga G |
| Deficiency Quantity          | 25                                                |
| Quantity Uom                 | S.F.                                              |
| Potential Action             | REPLACE SUBSTRATE AND RESET                       |
| Urgency of Action            | PRIORITY 4                                        |
| Purpose of Action            | LEVEL 2                                           |
| Deficiency Photo 1           |                                                   |