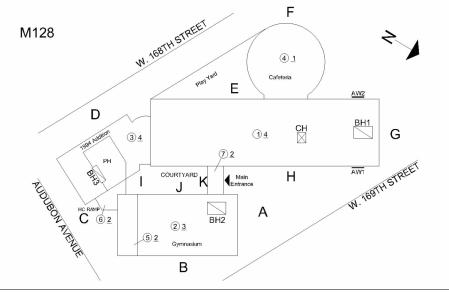

#### **Building Condition Assessment Survey 2023-2024**

Architectural Inspection M128

| Asset:                                                                     | P.S. 128 - MANHATTAN,             | 560 WEST 169 STREET, MANH | HATTAN, NY, 10032                                                               |                      |  |
|----------------------------------------------------------------------------|-----------------------------------|---------------------------|---------------------------------------------------------------------------------|----------------------|--|
| Inspection Id                                                              | Inspection Type                   |                           | Time In                                                                         | Last Edited          |  |
| 691                                                                        | ARCHITECTURAL - ASSOC             | IATE                      | 2023-11-02 05:41PM                                                              | 2024-06-20 10:29AN   |  |
| 722                                                                        | ARCHITECTURAL - SENIOI            | ₹                         | 2023-11-03 08:54AM                                                              | 2024-06-12 12:05PN   |  |
| et Data                                                                    |                                   |                           |                                                                                 |                      |  |
| Question                                                                   |                                   |                           | Answer                                                                          |                      |  |
| Was the Buildin                                                            | g Fully Accessible for Inspection | n?                        | No                                                                              |                      |  |
| Inspection Inacc                                                           | eessible Comment                  |                           | Security Lights, Areaways, Louvers, Windo (scaffolding); Shower Rooms (storage) | w Guards and Lintels |  |
| Principal(s) Info                                                          |                                   |                           |                                                                                 |                      |  |
|                                                                            | Principa                          |                           | Cary Pantaleon                                                                  |                      |  |
|                                                                            | =                                 | l Organization            | P.S. 128 - Manhattan                                                            |                      |  |
|                                                                            | Meeting                           | with Principal?           | Yes                                                                             |                      |  |
|                                                                            | Principa                          | l Feedback                | The Principal had no comments about the cobuilding at this time.                | ondition of the      |  |
|                                                                            | Principa                          | 1 Name                    | David Rosa                                                                      |                      |  |
|                                                                            | Principa                          | l Organization            | P.S. 513 - Manhattan                                                            |                      |  |
|                                                                            | Meeting                           | with Principal?           | No                                                                              |                      |  |
|                                                                            | Principa                          | l Feedback                | No Feedback from Principal                                                      |                      |  |
| Custodian                                                                  |                                   |                           | Luis Ramos                                                                      |                      |  |
| Was the Custod                                                             | ian Present?                      |                           | Yes                                                                             |                      |  |
| Fireman                                                                    |                                   |                           | Domingo Morel                                                                   |                      |  |
| Was the Firema                                                             | n Present?                        |                           | Yes                                                                             |                      |  |
| Building Square                                                            | Footage                           |                           | 103,000                                                                         |                      |  |
| Comments on the Area (for Athletic Field, Playing Surfaces, Leased Spaces) |                                   |                           | None                                                                            |                      |  |
| Comments on the Stories (Floors) plus Basements                            |                                   |                           | 3+B+G+PH                                                                        |                      |  |
| Comments on the Year Built                                                 |                                   |                           | 1961                                                                            |                      |  |
| Student Populat                                                            | ion                               |                           | 643                                                                             |                      |  |
| Staff Population                                                           | ı                                 |                           | 146                                                                             |                      |  |
| Comments on th                                                             | ne Number of Classrooms           |                           | 45                                                                              |                      |  |