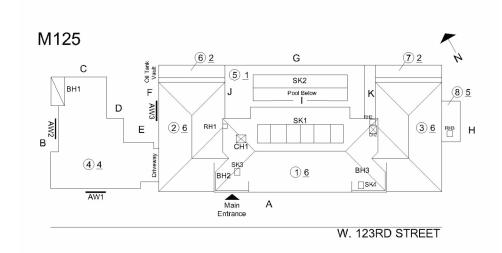

# Architectural Inspection M125

| hitectural Inspection                | M125                                           |
|--------------------------------------|------------------------------------------------|
| Question                             | Response                                       |
| Architectural                        |                                                |
| EXTERIOR                             | Inspected                                      |
| AREAWAY                              | Inspected                                      |
| Instance on AW1-AW3                  | Inspected                                      |
| Instance Condition                   | 3- Fair                                        |
| Instance Quantity                    | 3                                              |
| Instance Quantity Uom                | EACH                                           |
| Deficiency                           | AREAWAY WALLS:CRACKS AND SPALLING              |
| Deficiency Location/Instance         | M125  C  F  S  S  S  S  S  S  S  S  S  S  S  S |
| Deficiency Quantity                  | 10                                             |
| Quantity Uom                         | S.F.                                           |
| Potential Action                     | REPAIR                                         |
| Urgency of Action                    | PRIORITY 3                                     |
| Purpose of Action                    | LEVEL 2                                        |
| Deficiency Photo 1                   |                                                |
|                                      | Areaway AW1                                    |
| Deficiency Photo 2<br>Violations     | No photo recorded No violations recorded       |
| Deficiency                           | AREAWAY GRATINGS:MAJOR RUSTING / OR BROKEN     |
| Deficiency Location/Instance         | M125  G G G G G G G G G G G G G G G G G G G    |
| Deficiency Quantity                  | 5                                              |
| Quantity Uom                         | S.F.                                           |
| Potential Action                     | REPLACE                                        |
| Urgency of Action                    | PRIORITY 3                                     |
| Purpose of Action Deficiency Photo 1 | LEVEL 2  Areaway AW1                           |
| Deficiency Photo 2                   | No photo recorded                              |
| Violations                           | No violations recorded                         |

# **Building Condition Assessment Survey 2023-2024**

Architectural Inspection M125

| ectural Inspection                                | M1                                                                            |
|---------------------------------------------------|-------------------------------------------------------------------------------|
| estion                                            | Response                                                                      |
| XTERIOR                                           |                                                                               |
| CHIMNEY                                           | Inspected                                                                     |
| Material Type(s)                                  | Masonry                                                                       |
| Condition                                         | 2- Between Good and Fair                                                      |
| Deficiency                                        | No deficiencies recorded                                                      |
| COPING                                            | Inspected                                                                     |
| Condition                                         | 3- Fair                                                                       |
| Deficiency Deficiency Location/Instance           | CAST STONE:DETERIORATED TRANSVERSE JOINTS  M125  GRAND STREET  W. 1280 STREET |
| Deficiency Quantity                               | 25                                                                            |
| Quantity Uom                                      | L.F.                                                                          |
| Potential Action                                  | MAINTENANCE                                                                   |
| Urgency of Action                                 | PRIORITY 3                                                                    |
| Purpose of Action                                 | LEVEL 2                                                                       |
|                                                   |                                                                               |
|                                                   | Roof 4 - Facade C                                                             |
| Deficiency Photo 2                                | No photo recorded                                                             |
| Violations                                        | No violations recorded                                                        |
| CORNICE                                           | Inspected                                                                     |
| Condition                                         | 2- Between Good and Fair                                                      |
| Deficiency                                        | No deficiencies recorded                                                      |
| DOORS                                             | Inspected                                                                     |
| DOORS AND FRAMES                                  | Inspected                                                                     |
| Condition                                         | 3- Fair                                                                       |
| Deficiency                                        | METAL CLAD: DETERIORATED DOOR AND FRAME -                                     |
| Deficiency Location/Instance                      | MAJOR DETERIORATION  M125  G  G  G  G  G  G  G  G  G  G  G  G  G              |
|                                                   | W. 123RD STREET                                                               |
| Deficiency Quantity Quantity Uom Potential Action | 6<br>EACH<br>REPLACE                                                          |
| Quantity Uom                                      | EACH                                                                          |

### **Architectural Inspection** M125 Question Response **EXTERIOR** DOORS DOORS AND FRAMES Deficiency Photo 1 Exit 7 Deficiency Photo 2 No photo recorded Violations No violations recorded METAL CLAD: DETERIORATED DOOR AND FRAME -Deficiency MINOR DETERIORATION Deficiency Location/Instance **Deficiency Quantity** Quantity Uom **EACH** Potential Action MAINTENANCE Urgency of Action PRIORITY 3 LEVEL 2 Purpose of Action Deficiency Photo 1 Exit 6 Deficiency Photo 2 No photo recorded Violations No violations recorded Inspected DOOR HARDWARE Condition 3- Fair Deficiency No deficiencies recorded LINTELS Inspected Condition 3- Fair STONE: CHIPPED/SPALLED/BROKEN PIECES Deficiency Deficiency Location/Instance Deficiency Quantity 5 Quantity Uom S.F. REPAIR Potential Action

Urgency of Action

PRIORITY 4

| Question                                | Response                                                                                                                                                                                                                                                                                                                                                                                                                                                                                                                                                                                                                                                                                                                                                                                                                                                                                                                                                                                                                                                                                                                                                                                                                                                                                                                                                                                                                                                                                                                                                                                                                                                                                                                                                                                                                                                                                                                                                                                                                                                                                                                       |
|-----------------------------------------|--------------------------------------------------------------------------------------------------------------------------------------------------------------------------------------------------------------------------------------------------------------------------------------------------------------------------------------------------------------------------------------------------------------------------------------------------------------------------------------------------------------------------------------------------------------------------------------------------------------------------------------------------------------------------------------------------------------------------------------------------------------------------------------------------------------------------------------------------------------------------------------------------------------------------------------------------------------------------------------------------------------------------------------------------------------------------------------------------------------------------------------------------------------------------------------------------------------------------------------------------------------------------------------------------------------------------------------------------------------------------------------------------------------------------------------------------------------------------------------------------------------------------------------------------------------------------------------------------------------------------------------------------------------------------------------------------------------------------------------------------------------------------------------------------------------------------------------------------------------------------------------------------------------------------------------------------------------------------------------------------------------------------------------------------------------------------------------------------------------------------------|
| EXTERIOR                                | •                                                                                                                                                                                                                                                                                                                                                                                                                                                                                                                                                                                                                                                                                                                                                                                                                                                                                                                                                                                                                                                                                                                                                                                                                                                                                                                                                                                                                                                                                                                                                                                                                                                                                                                                                                                                                                                                                                                                                                                                                                                                                                                              |
| DOORS                                   |                                                                                                                                                                                                                                                                                                                                                                                                                                                                                                                                                                                                                                                                                                                                                                                                                                                                                                                                                                                                                                                                                                                                                                                                                                                                                                                                                                                                                                                                                                                                                                                                                                                                                                                                                                                                                                                                                                                                                                                                                                                                                                                                |
| LINTELS                                 |                                                                                                                                                                                                                                                                                                                                                                                                                                                                                                                                                                                                                                                                                                                                                                                                                                                                                                                                                                                                                                                                                                                                                                                                                                                                                                                                                                                                                                                                                                                                                                                                                                                                                                                                                                                                                                                                                                                                                                                                                                                                                                                                |
| Purpose of Action                       | LEVEL 2                                                                                                                                                                                                                                                                                                                                                                                                                                                                                                                                                                                                                                                                                                                                                                                                                                                                                                                                                                                                                                                                                                                                                                                                                                                                                                                                                                                                                                                                                                                                                                                                                                                                                                                                                                                                                                                                                                                                                                                                                                                                                                                        |
| Deficiency Photo 1                      |                                                                                                                                                                                                                                                                                                                                                                                                                                                                                                                                                                                                                                                                                                                                                                                                                                                                                                                                                                                                                                                                                                                                                                                                                                                                                                                                                                                                                                                                                                                                                                                                                                                                                                                                                                                                                                                                                                                                                                                                                                                                                                                                |
|                                         | Facade K - Auditorium Exit                                                                                                                                                                                                                                                                                                                                                                                                                                                                                                                                                                                                                                                                                                                                                                                                                                                                                                                                                                                                                                                                                                                                                                                                                                                                                                                                                                                                                                                                                                                                                                                                                                                                                                                                                                                                                                                                                                                                                                                                                                                                                                     |
| Deficiency Photo 2                      | No photo recorded                                                                                                                                                                                                                                                                                                                                                                                                                                                                                                                                                                                                                                                                                                                                                                                                                                                                                                                                                                                                                                                                                                                                                                                                                                                                                                                                                                                                                                                                                                                                                                                                                                                                                                                                                                                                                                                                                                                                                                                                                                                                                                              |
| Violations                              | No violations recorded                                                                                                                                                                                                                                                                                                                                                                                                                                                                                                                                                                                                                                                                                                                                                                                                                                                                                                                                                                                                                                                                                                                                                                                                                                                                                                                                                                                                                                                                                                                                                                                                                                                                                                                                                                                                                                                                                                                                                                                                                                                                                                         |
| TRANSOM/SIDE LIGHT                      | Inspected                                                                                                                                                                                                                                                                                                                                                                                                                                                                                                                                                                                                                                                                                                                                                                                                                                                                                                                                                                                                                                                                                                                                                                                                                                                                                                                                                                                                                                                                                                                                                                                                                                                                                                                                                                                                                                                                                                                                                                                                                                                                                                                      |
| Condition                               | 3- Fair                                                                                                                                                                                                                                                                                                                                                                                                                                                                                                                                                                                                                                                                                                                                                                                                                                                                                                                                                                                                                                                                                                                                                                                                                                                                                                                                                                                                                                                                                                                                                                                                                                                                                                                                                                                                                                                                                                                                                                                                                                                                                                                        |
| Deficiency                              | WOOD:EXCESSIVELY WEATHERED                                                                                                                                                                                                                                                                                                                                                                                                                                                                                                                                                                                                                                                                                                                                                                                                                                                                                                                                                                                                                                                                                                                                                                                                                                                                                                                                                                                                                                                                                                                                                                                                                                                                                                                                                                                                                                                                                                                                                                                                                                                                                                     |
| Deficiency Location/Instance            | M125  DEL CONTROL OF THE PARTY  |
| Deficiency Quantity                     | 15                                                                                                                                                                                                                                                                                                                                                                                                                                                                                                                                                                                                                                                                                                                                                                                                                                                                                                                                                                                                                                                                                                                                                                                                                                                                                                                                                                                                                                                                                                                                                                                                                                                                                                                                                                                                                                                                                                                                                                                                                                                                                                                             |
| Quantity Uom                            | S.F.                                                                                                                                                                                                                                                                                                                                                                                                                                                                                                                                                                                                                                                                                                                                                                                                                                                                                                                                                                                                                                                                                                                                                                                                                                                                                                                                                                                                                                                                                                                                                                                                                                                                                                                                                                                                                                                                                                                                                                                                                                                                                                                           |
| Potential Action                        | REPLACE                                                                                                                                                                                                                                                                                                                                                                                                                                                                                                                                                                                                                                                                                                                                                                                                                                                                                                                                                                                                                                                                                                                                                                                                                                                                                                                                                                                                                                                                                                                                                                                                                                                                                                                                                                                                                                                                                                                                                                                                                                                                                                                        |
| Urgency of Action                       | PRIORITY 4                                                                                                                                                                                                                                                                                                                                                                                                                                                                                                                                                                                                                                                                                                                                                                                                                                                                                                                                                                                                                                                                                                                                                                                                                                                                                                                                                                                                                                                                                                                                                                                                                                                                                                                                                                                                                                                                                                                                                                                                                                                                                                                     |
| Purpose of Action Deficiency Photo 1    | LEVEL 2                                                                                                                                                                                                                                                                                                                                                                                                                                                                                                                                                                                                                                                                                                                                                                                                                                                                                                                                                                                                                                                                                                                                                                                                                                                                                                                                                                                                                                                                                                                                                                                                                                                                                                                                                                                                                                                                                                                                                                                                                                                                                                                        |
|                                         | Exit 2                                                                                                                                                                                                                                                                                                                                                                                                                                                                                                                                                                                                                                                                                                                                                                                                                                                                                                                                                                                                                                                                                                                                                                                                                                                                                                                                                                                                                                                                                                                                                                                                                                                                                                                                                                                                                                                                                                                                                                                                                                                                                                                         |
| Deficiency Photo 2                      | No photo recorded                                                                                                                                                                                                                                                                                                                                                                                                                                                                                                                                                                                                                                                                                                                                                                                                                                                                                                                                                                                                                                                                                                                                                                                                                                                                                                                                                                                                                                                                                                                                                                                                                                                                                                                                                                                                                                                                                                                                                                                                                                                                                                              |
| Violations                              | No violations recorded                                                                                                                                                                                                                                                                                                                                                                                                                                                                                                                                                                                                                                                                                                                                                                                                                                                                                                                                                                                                                                                                                                                                                                                                                                                                                                                                                                                                                                                                                                                                                                                                                                                                                                                                                                                                                                                                                                                                                                                                                                                                                                         |
| Deficiency Deficiency Location/Instance | METAL:BROKEN GLASS  M125  GRADING GRAD |
| Deficiency Quantity                     | 5                                                                                                                                                                                                                                                                                                                                                                                                                                                                                                                                                                                                                                                                                                                                                                                                                                                                                                                                                                                                                                                                                                                                                                                                                                                                                                                                                                                                                                                                                                                                                                                                                                                                                                                                                                                                                                                                                                                                                                                                                                                                                                                              |
| Quantity Uom                            | S.F.                                                                                                                                                                                                                                                                                                                                                                                                                                                                                                                                                                                                                                                                                                                                                                                                                                                                                                                                                                                                                                                                                                                                                                                                                                                                                                                                                                                                                                                                                                                                                                                                                                                                                                                                                                                                                                                                                                                                                                                                                                                                                                                           |
| Potential Action                        | MAINTENANCE                                                                                                                                                                                                                                                                                                                                                                                                                                                                                                                                                                                                                                                                                                                                                                                                                                                                                                                                                                                                                                                                                                                                                                                                                                                                                                                                                                                                                                                                                                                                                                                                                                                                                                                                                                                                                                                                                                                                                                                                                                                                                                                    |
| Urgency of Action                       | PRIORITY 5                                                                                                                                                                                                                                                                                                                                                                                                                                                                                                                                                                                                                                                                                                                                                                                                                                                                                                                                                                                                                                                                                                                                                                                                                                                                                                                                                                                                                                                                                                                                                                                                                                                                                                                                                                                                                                                                                                                                                                                                                                                                                                                     |
| Purpose of Action                       | LEVEL 2                                                                                                                                                                                                                                                                                                                                                                                                                                                                                                                                                                                                                                                                                                                                                                                                                                                                                                                                                                                                                                                                                                                                                                                                                                                                                                                                                                                                                                                                                                                                                                                                                                                                                                                                                                                                                                                                                                                                                                                                                                                                                                                        |

### **Architectural Inspection** M125 Question Response **EXTERIOR** DOORS TRANSOM/SIDE LIGHT Deficiency Photo 1 Exit 2 Deficiency Photo 2 No photo recorded Violations No violations recorded EXTERIOR WALLS Inspected Material Type(s) Masonry Replacement Quantity 75,000 S.F. Replacement Uom Instance on All Facades Inspected 3- Fair Instance Condition Instance Quantity 75,000 Instance Quantity Uom S.F. Deficiency BRICK: WATER INFILTRATION IN INSTRUCTIONAL SPACE Roof Plan Reference Elevation Elevation Reference Facade C Deficiency Quantity 400 Quantity Uom S.F. Potential Action REPAIR Urgency of Action PRIORITY 5 Purpose of Action LEVEL 2 Deficiency Photo 1 Stair C/4 shown, also Stair C/1-3 Deficiency Photo 2 No photo recorded

#### EXTERIOR WALLS

Roof Plan Reference

Response

Elevation

Elevation ReferenceFacade F, H, J, KDeficiency Quantity1,500Quantity UomS.F.Potential ActionREPOINTUrgency of ActionPRIORITY 3Purpose of ActionLEVEL 2