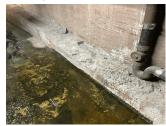

Tandem

| Exist<br>Last Year? | Priority<br>Category        | Condition<br>Description                                                                                              | Component<br>Affected           | Location<br>Description                                                  | Person(s)<br>Notified | Person(s)<br>Title | Photo<br>Image |
|---------------------|-----------------------------|-----------------------------------------------------------------------------------------------------------------------|---------------------------------|--------------------------------------------------------------------------|-----------------------|--------------------|----------------|
| Yes                 | Tripping Hazards            | Severely damaged stair<br>treads are a potential<br>tripping hazard                                                   | Interior Stairs<br>and Landings | Main Entrance<br>Vestibule ,<br>Stair F/6                                | Jaime<br>Coredo       | Fireman            |                |
| Yes                 | Potential Falling<br>Debris | Severely cracked concrete<br>fireproofing on steel beam<br>above an active<br>passageway could break<br>off and fall. | Vault Slab                      | Basement<br>Cafeteria<br>service<br>passage (vault<br>below<br>driveway) | Jaime<br>cordero      | Fireman            |                |