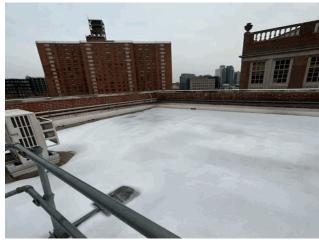

#### **Architectural Inspection**

Main Entrance Photo

Roof Photo

Do Stormwater Management/Green Infrastructure systems exist?

Type

Have any Systems/Major Building Components been upgraded?

Facade A - West 123rd Street

Roof 4 - East View

No

No Storm Water Management Type Selected

Systems: Exterior Wall, Parapet and Coping repair/repointing,

Partial Roofing replacement, New Pool Vault Hatch doors, limited Pool Mechanical Equipment Room