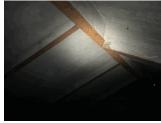

### **Architectural Inspection** M125 Question Response **EXTERIOR** DOORS TRANSOM/SIDE LIGHT Deficiency Photo 1 Exit 2 Deficiency Photo 2 No photo recorded Violations No violations recorded EXTERIOR WALLS Inspected Material Type(s) Masonry Replacement Quantity 75,000 S.F. Replacement Uom Instance on All Facades Inspected 3- Fair Instance Condition Instance Quantity 75,000 Instance Quantity Uom S.F. Deficiency BRICK: WATER INFILTRATION IN INSTRUCTIONAL SPACE Roof Plan Reference Elevation Elevation Reference Facade C Deficiency Quantity 400 Quantity Uom S.F. Potential Action REPAIR Urgency of Action PRIORITY 5 Purpose of Action LEVEL 2 Deficiency Photo 1 Stair C/4 shown, also Stair C/1-3 Deficiency Photo 2 No photo recorded

No violations recorded

BRICK:DETERIORATED JOINTS

Violations

Deficiency