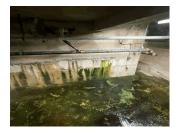

Roof 4 - East View

No

No Storm Water Management Type Selected

Systems: Exterior Wall, Parapet and Coping repair/repointing,

Partial Roofing replacement, New Pool Vault Hatch doors, limited Pool Mechanical Equipment Room