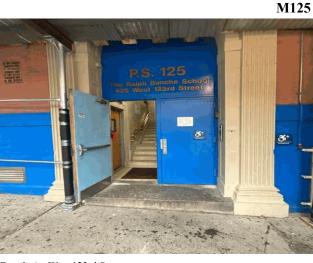

#### **Architectural Inspection**

Main Entrance Photo

Roof Photo

Do Stormwater Management/Green Infrastructure systems exist?

Type

Have any Systems/Major Building Components been upgraded?

Facade A - West 123rd Street