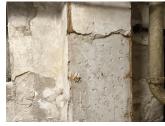

### **Architectural Inspection** M125 Question Response **EXTERIOR** DOORS TRANSOM/SIDE LIGHT Deficiency Photo 1 Exit 2 Deficiency Photo 2 No photo recorded Violations No violations recorded EXTERIOR WALLS Inspected Material Type(s) Masonry Replacement Quantity 75,000 S.F. Replacement Uom Instance on All Facades Inspected 3- Fair Instance Condition Instance Quantity 75,000 Instance Quantity Uom S.F. Deficiency BRICK: WATER INFILTRATION IN INSTRUCTIONAL SPACE Roof Plan Reference Elevation Elevation Reference Facade C Deficiency Quantity 400 Quantity Uom S.F. Potential Action REPAIR Urgency of Action PRIORITY 5 Purpose of Action LEVEL 2 Deficiency Photo 1 Stair C/4 shown, also Stair C/1-3 Deficiency Photo 2 No photo recorded

No violations recorded

BRICK:DETERIORATED JOINTS

Violations

Deficiency