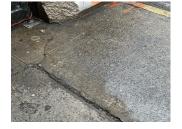

1,250                                 |
| Quantity Uom                                  | S.F.                                  |
| Potential Action                              | REPLACE                               |
| Urgency of Action                             | PRIORITY 3                            |
| Purpose of Action                             | LEVEL 2                               |
|                                               |                                       |

#### **Building Condition Assessment Survey 2023-2024**

# Architectural Inspection M125

| 4            |          |  |
|--------------|----------|--|
| Question     | Response |  |
| SITE         |          |  |
| PAVING       |          |  |
| DOT Sidewalk |          |  |
| Concrete     |          |  |



123rd Street

| Deficiency Photo 2           | No photo recorded      |
|------------------------------|------------------------|
| Violations                   | No violations recorded |
| Deficiency                   | HEAVING                |
| Deficiency Location/Instance | 123rd Street           |
| Deficiency Quantity          | 50                     |

Deficiency Photo 1

STAIRS/RAMPS: EXTERIOR

Quantity Uom S.F.
Potential Action REPLACE
Urgency of Action PRIORITY 3
Purpose of Action LEVEL 2
Deficiency Photo 1



123rd Street Deficiency Photo 2 No photo recorded Violations No violations recorded Does not exist **Pavers PLAYGROUNDS** Does not exist Does not exist PLAYING SURFACE Inspected RETAINING WALLS 2- Between Good and Fair Condition Are there any Retaining Walls 6' OR higher