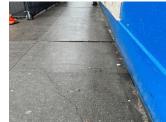

t Survey 2023-2024**

# Architectural Inspection M125

| 4            |          |  |
|--------------|----------|--|
| Question     | Response |  |
| SITE         |          |  |
| PAVING       |          |  |
| DOT Sidewalk |          |  |
| Concrete     |          |  |



123rd Street

| Deficiency Photo 2           | No photo recorded      |
|------------------------------|------------------------|
| Violations                   | No violations recorded |
| Deficiency                   | HEAVING                |
| Deficiency Location/Instance | 123rd Street           |
| Deficiency Quantity          | 50                     |

Deficiency Photo 1

STAIRS/RAMPS: EXTERIOR

Quantity Uom S.F.
Potential Action REPLACE
Urgency of Action PRIORITY 3
Purpose of Action LEVEL 2
Deficiency Photo 1



123rd Street Deficiency Photo 2 No photo recorded Violations No violations recorded Does not exist **Pavers PLAYGROUNDS** Does not exist Does not exist PLAYING SURFACE Inspected RETAINING WALLS 2- Between Good and Fair Condition Are there any Retaining Walls 6' OR higher facing public street/sidewalk? Deficiency No deficiencies recorded SEATING Does not exist SITE WALLS (NOT RETAINING WALLS) Does not exist

Does not exist

# NYC Department of Education Building Condition Assessment Survey 2023-2024

Architectural Inspection M125

Does the SCA expect asset to have artwork?

No