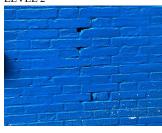

### **Architectural Inspection** M125 Question Response **EXTERIOR** DOORS TRANSOM/SIDE LIGHT Deficiency Photo 1 Exit 2 Deficiency Photo 2 No photo recorded Violations No violations recorded EXTERIOR WALLS Inspected Material Type(s) Masonry Replacement Quantity 75,000 S.F. Replacement Uom Instance on All Facades Inspected 3- Fair Instance Condition Instance Quantity 75,000 Instance Quantity Uom S.F. Deficiency BRICK: WATER INFILTRATION IN INSTRUCTIONAL SPACE Roof Plan Reference Elevation Elevation Reference Facade C Deficiency Quantity 400 Quantity Uom S.F. Potential Action REPAIR Urgency of Action PRIORITY 5 Purpose of Action LEVEL 2 Deficiency Photo 1 Stair C/4 shown, also Stair C/1-3 Deficiency Photo 2 No photo recorded

No violations recorded

BRICK:DETERIORATED JOINTS

Violations

Deficiency