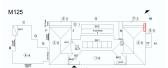

# **Building Condition Assessment Survey 2023-2024**

Architectural Inspection M125

| ectural Inspection                                | M1                                                                            |
|---------------------------------------------------|-------------------------------------------------------------------------------|
| estion                                            | Response                                                                      |
| XTERIOR                                           |                                                                               |
| CHIMNEY                                           | Inspected                                                                     |
| Material Type(s)                                  | Masonry                                                                       |
| Condition                                         | 2- Between Good and Fair                                                      |
| Deficiency                                        | No deficiencies recorded                                                      |
| COPING                                            | Inspected                                                                     |
| Condition                                         | 3- Fair                                                                       |
| Deficiency Deficiency Location/Instance           | CAST STONE:DETERIORATED TRANSVERSE JOINTS  M125  GRAND STREET  W. 1280 STREET |
| Deficiency Quantity                               | 25                                                                            |
| Quantity Uom                                      | L.F.                                                                          |
| Potential Action                                  | MAINTENANCE                                                                   |
| Urgency of Action                                 | PRIORITY 3                                                                    |
| Purpose of Action                                 | LEVEL 2                                                                       |
|                                                   |                                                                               |
|                                                   | Roof 4 - Facade C                                                             |
| Deficiency Photo 2                                | No photo recorded                                                             |
| Violations                                        | No violations recorded                                                        |
| CORNICE                                           | Inspected                                                                     |
| Condition                                         | 2- Between Good and Fair                                                      |
| Deficiency                                        | No deficiencies recorded                                                      |
| DOORS                                             | Inspected                                                                     |
| DOORS AND FRAMES                                  | Inspected                                                                     |
| Condition                                         | 3- Fair                                                                       |
| Deficiency                                        | METAL CLAD: DETERIORATED DOOR AND FRAME -                                     |
| Deficiency Location/Instance                      | MAJOR DETERIORATION  M125  G  G  G  G  G  G  G  G  G  G  G  G  G              |
|                                                   | W. 123RD STREET                                                               |
| Deficiency Quantity Quantity Uom Potential Action | 6<br>EACH<br>REPLACE                                                          |
| Quantity Uom                                      | EACH                                                                          |