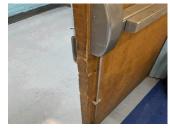

| Inspected                |  |
| Instance Condition           | 2- Between Good and Fair |  |
| Deficiency                   | No deficiencies recorded |  |
| Instance on Basement - Girls | Inspected                |  |
| Instance Condition           | 2- Between Good and Fair |  |
| Deficiency                   | No deficiencies recorded |  |

**STAIRS/RAMPS: INTERIOR**Do Letter Stair Signs Exist?

Ceiling Condition

Deficiency
Door(s)

Condition

Deficiency

Deficiency Location/Instance Deficiency Quantity

Quantity Uom Potential Action

Urgency of Action Purpose of Action

Deficiency Photo 1

WOOD:DETERIORATED DOOR

2- Between Good and Fair
No deficiencies recorded

Stair E/Basement, F/Basement-5

9 EACH

MAINTENANCE

PRIORITY 3

LEVEL 2

Inspected

Inspected

5- Poor

Yes Inspected



Stair E/Basement

Deficiency Photo 2 No photo recorded

| uestion                                                                                                                                          | Response                                                                                                            |
|--------------------------------------------------------------------------------------------------------------------------------------------------|---------------------------------------------------------------------------------------------------------------------|
| INTERIOR                                                                                                                                         | <u> </u>