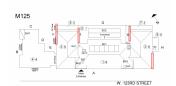

# Architectural Inspection M125

| hitectural Inspection                | M125                                           |
|--------------------------------------|------------------------------------------------|
| Question                             | Response                                       |
| Architectural                        |                                                |
| EXTERIOR                             | Inspected                                      |
| AREAWAY                              | Inspected                                      |
| Instance on AW1-AW3                  | Inspected                                      |
| Instance Condition                   | 3- Fair                                        |
| Instance Quantity                    | 3                                              |
| Instance Quantity Uom                | EACH                                           |
| Deficiency                           | AREAWAY WALLS:CRACKS AND SPALLING              |
| Deficiency Location/Instance         | M125  C  F  S  S  S  S  S  S  S  S  S  S  S  S |
| Deficiency Quantity                  | 10                                             |
| Quantity Uom                         | S.F.                                           |
| Potential Action                     | REPAIR                                         |
| Urgency of Action                    | PRIORITY 3                                     |
| Purpose of Action                    | LEVEL 2                                        |
| Deficiency Photo 1                   |                                                |
|                                      | Areaway AW1                                    |
| Deficiency Photo 2<br>Violations     | No photo recorded No violations recorded       |
| Deficiency                           | AREAWAY GRATINGS:MAJOR RUSTING / OR BROKEN     |
| Deficiency Location/Instance         | M125  G G G G G G G G G G G G G G G G G G G    |
| Deficiency Quantity                  | 5                                              |
| Quantity Uom                         | S.F.                                           |
| Potential Action                     | REPLACE                                        |
| Urgency of Action                    | PRIORITY 3                                     |
| Purpose of Action Deficiency Photo 1 | LEVEL 2  Areaway AW1                           |
| Deficiency Photo 2                   | No photo recorded                              |
| Violations                           | No violations recorded                         |