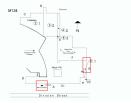

of 2

| Deficiency Photo 2         | No photo recorded        |   |
|----------------------------|--------------------------|---|
| Violations                 | No violations recorded   |   |
| SKYLIGHT/ROOF VENT         | Does not exist           |   |
| ROOF/GRAVITY TANK          | Does not exist           |   |
| STAIRS/RAMPS: EXTERIOR     | Inspected                |   |
| BUILDING CHEEK/FLANK WALLS | Under construction       | _ |
| RAILINGS                   | Inspected                |   |
| Condition                  | 2- Between Good and Fair |   |
| Deficiency                 | No deficiencies recorded |   |
| STAIRS/RAMPS               | Inspected                |   |
| Condition                  | 5- Poor                  |   |

#### Deficiency

Deficiency Location/Instance





Deficiency Quantity 75
Quantity Uom S.F.
Potential Action REPLACE
Urgency of Action PRIORITY 4
Purpose of Action LEVEL 2

#### **Building Condition Assessment Survey 2023-2024**

#### Arc

| tectural Inspection                                         | M                                |  |  |
|-------------------------------------------------------------|----------------------------------|--|--|
| estion                                                      | Response                         |  |  |
| EXTERIOR                                                    |                                  |  |  |
| STAIRS/RAMPS: EXTERIOR  CTAIRS/RAMPS                        |                                  |  |  |
| STAIRS/RAMPS Deficiency Photo 1                             |