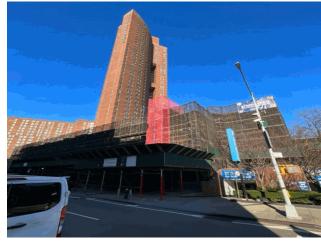

40

Fair

Division Street - Northwest View

Facade A - Division Street

Roof 1 - Northwest View

No

No Storm Water Management Type Selected

Systems: Boys Toilet Room upgraded to a HC Unisex Toilet

Room

Years: 2018

Systems: Boys Toilet Room upgraded to a HC Unisex Toilet