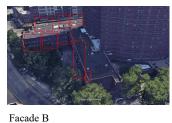

Facade A - Division Street

Roof 1 - Northwest View

No

No Storm Water Management Type Selected

Systems: Boys Toilet Room upgraded to a HC Unisex Toilet

Room

Years: 2018

Systems: Boys Toilet Room upgraded to a HC Unisex Toilet