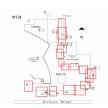

Facade A - Division Street

Roof 1 - Northwest View

No

No Storm Water Management Type Selected

Systems: Boys Toilet Room upgraded to a HC Unisex Toilet

Room

Years: 2018

Systems: Boys Toilet Room upgraded to a HC Unisex Toilet