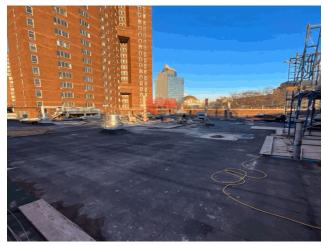

#### **Building Condition Assessment Survey 2023-2024**

Architectural Inspection M124

Main Entrance Photo

Roof Photo

Do Stormwater Management/Green Infrastructure systems exist?

Type

Have any Systems/Major Building Components been upgraded?

Facade A - Division Street

Roof 1 - Northwest View

No

No Storm Water Management Type Selected

Systems: Boys Toilet Room upgraded to a HC Unisex Toilet

Room

Years: 2018

Systems: Boys Toilet Room upgraded to a HC Unisex Toilet