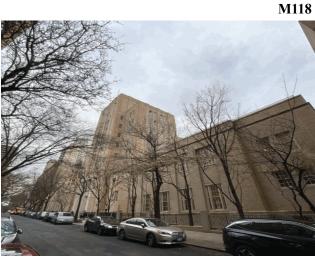

### **Architectural Inspection**

Facade Photo

Main Entrance Photo

Do Stormwater Management/Green Infrastructure systems exist?

Type

Have any Systems/Major Building Components been upgraded?

West 93rd Street - South View

Facade A - West 93rd Street

Roof 1 - North View

Ye

Tree Pit/Rain Garden/Infiltration Basin,Open Vegetative Space Systems: Exterior renovation includes repointing of Exterior

Walls and Parapets, new Roofing and Basement flood