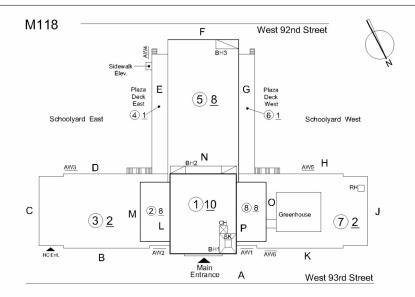

### **Building Condition Assessment Survey 2023-2024**

| estion                             | Response                                                             |
|------------------------------------|----------------------------------------------------------------------|
| EXTERIOR                           |                                                                      |
| PARAPETS                           |                                                                      |
| Instance on All Facades            | Inspected                                                            |
| Instance Condition                 | 1- Good                                                              |
| Instance Quantity                  | 7,500                                                                |
| Instance Quantity Uom              | CF                                                                   |
| Deficiency                         | No deficiencies recorded                                             |
| PLAZA DECK                         | Inspected                                                            |
| Instance on Concrete:Roofs 4 and 6 | Inspected                                                            |
| Instance Condition                 | 3- Fair                                                              |
| Instance Quantity                  | 3,500                                                                |
| Instance Quantity Uom              | S.F.                                                                 |
| Installation Year                  | 2023                                                                 |
| Source of Installation Year        | Documented                                                           |
| Deficiency                         | CONCRETE:MAJOR ACTIVE PLAZA DECK LEAKS IN INSTRUCTIONAL SPACE        |
| Deficiency Location/Instance       | What Eight Sheet    P                                                |
| Deficiency Quantity                | 50                                                                   |
| Quantity Uom                       | S.F.                                                                 |
| Potential Action                   | REPLACE                                                              |
| Urgency of Action                  | PRIORITY 5                                                           |
| Purpose of Action                  | LEVEL 2                                                              |
| Deficiency Photo 1                 |                                                                      |
|                                    | Cafeteria                                                            |
| Deficiency Photo 2                 | No photo recorded                                                    |
| Violations                         | No violations recorded                                               |
| ROOF                               | Inspected                                                            |
| ROOFING                            | Inspected                                                            |
| ROOF HATCH/SMOKE HATCH             | Inspected                                                            |
| Condition                          | 5- Poor                                                              |
| Deficiency                         | DETERIORATED                                                         |
| Deficiency Location/Instance       | West Stirled Street    Solid   Solid   Solid   Solid   Solid   Solid |
| Deficiency Quantity                | 1                                                                    |
| Quantity Uom                       | EACH                                                                 |
| Potential Action                   | MAINTENANCE                                                          |
| Urgency of Action                  | PRIORITY 3                                                           |
|                                    | LEVEL 2                                                              |

Deficiency

Deficiency Location/Instance

Documented

MODIFIED BITUMEN:ROOFING:MAJOR ACTIVE ROOF LEAKS IN INSTRUCTIONAL SPACE

| uestion                                 | Response                                                                      |
|-----------------------------------------|-------------------------------------------------------------------------------|
| EXTERIOR                                |                                                                               |
| ROOF                                    |                                                                               |
| ROOFING                                 |                                                                               |
| ROOFING                                 |                                                                               |
| Deficiency Quantity                     | 250                                                                           |
| Quantity Uom                            | S.F.                                                                          |
| Potential Action                        | REPLACE ROOFING WITHOUT MAJOR EQUIPMENT                                       |
|                                         | REMOVAL                                                                       |
| Urgency of Action                       | PRIORITY 5                                                                    |
| Purpose of Action                       | LEVEL 2                                                                       |
| Deficiency Photo 1                      |                                                                               |
|                                         | Room 719 shown, also 2nd Floor Gymnasium and Girl's Toilet in                 |
|                                         | 2nd Floor Gymnasium                                                           |
| Deficiency Photo 2                      | No photo recorded                                                             |
| Violations                              | No violations recorded                                                        |
| ROOFING DRAINS                          | Inspected                                                                     |
| Condition                               | 1- Good                                                                       |
| Deficiency                              | No deficiencies recorded                                                      |
| SPECIALTIES                             | Inspected                                                                     |
| BULKHEAD/PENTHOUSE                      | Inspected                                                                     |
| Condition                               | 2- Between Good and Fair                                                      |
| Deficiency                              | No deficiencies recorded                                                      |
| CUPOLA/ SPIRES/ TOWERS                  | Does not exist                                                                |
| DORMER                                  | Does not exist                                                                |
| DUNNAGE STEEL                           | Does not exist                                                                |
| SKYLIGHT/ROOF VENT                      | Inspected                                                                     |
| Material Type(s)                        | Glass                                                                         |
| Condition                               | 3- Fair                                                                       |
| Deficiency Deficiency Location/Instance | BROKEN GLASS  M118  F West Einst Share  G G G G G G G G G G G G G G G G G G G |
| Deficiency Quantity                     | 30                                                                            |
| Quantity Uom                            | S.F.                                                                          |
| Potential Action                        | MAINTENANCE                                                                   |
| Urgency of Action                       | PRIORITY 3                                                                    |
| Purpose of Action                       | LEVEL 2                                                                       |
| Deficiency Photo 1                      |                                                                               |