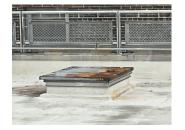

### **Building Condition Assessment Survey 2023-2024**

| estion                             | Response                                                             |
|------------------------------------|----------------------------------------------------------------------|
| EXTERIOR                           |                                                                      |
| PARAPETS                           |                                                                      |
| Instance on All Facades            | Inspected                                                            |
| Instance Condition                 | 1- Good                                                              |
| Instance Quantity                  | 7,500                                                                |
| Instance Quantity Uom              | CF                                                                   |
| Deficiency                         | No deficiencies recorded                                             |
| PLAZA DECK                         | Inspected                                                            |
| Instance on Concrete:Roofs 4 and 6 | Inspected                                                            |
| Instance Condition                 | 3- Fair                                                              |
| Instance Quantity                  | 3,500                                                                |
| Instance Quantity Uom              | S.F.                                                                 |
| Installation Year                  | 2023                                                                 |
| Source of Installation Year        | Documented                                                           |
| Deficiency                         | CONCRETE:MAJOR ACTIVE PLAZA DECK LEAKS IN INSTRUCTIONAL SPACE        |
| Deficiency Location/Instance       | What Eight Sheet    P                                                |
| Deficiency Quantity                | 50                                                                   |
| Quantity Uom                       | S.F.                                                                 |
| Potential Action                   | REPLACE                                                              |
| Urgency of Action                  | PRIORITY 5                                                           |
| Purpose of Action                  | LEVEL 2                                                              |
| Deficiency Photo 1                 |                                                                      |
|                                    | Cafeteria                                                            |
| Deficiency Photo 2                 | No photo recorded                                                    |
| Violations                         | No violations recorded                                               |
| ROOF                               | Inspected                                                            |
| ROOFING                            | Inspected                                                            |
| ROOF HATCH/SMOKE HATCH             | Inspected                                                            |
| Condition                          | 5- Poor                                                              |
| Deficiency                         | DETERIORATED                                                         |
| Deficiency Location/Instance       | West Stirled Street    Solid   Solid   Solid   Solid   Solid   Solid |
| Deficiency Quantity                | 1                                                                    |
| Quantity Uom                       | EACH                                                                 |
| Potential Action                   | MAINTENANCE                                                          |
| Urgency of Action                  | PRIORITY 3                                                           |
|                                    | LEVEL 2                                                              |

#### ROOF HATCH/SMOKE HATCH

Deficiency Photo 1

LEADERS, GUTTERS, DOWNSPOUTS, SCUPPERS

Instance on Modified Bitumen:Roofs 1-3, 5, 7 and 8

| 00 |  |  |  |
|----|--|--|--|
|    |  |  |  |
|    |  |  |  |

Inspected