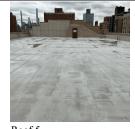

| Deficiency Photo 2 | No photo recorded      |
|--------------------|------------------------|
| Violations         | No violations recorded |

| Condition            | 1- Good                  |
|----------------------|--------------------------|
| Deficiency           | No deficiencies recorded |
| ROOF BARRIER/FENCE   | Inspected                |
| Condition            | 1- Good                  |
| Deficiency           | No deficiencies recorded |
| ROOF CAGE            | Does not exist           |
| ROOFING              | Inspected                |
| Replacement Quantity | 30,000                   |
| Replacement Uom      | S.F.                     |
|                      |                          |

Instance Roof Photo

| Kooi | 5 |
|------|---|
|      |   |

Inspected

| Instance Condition                                               | 3- Fair |
|------------------------------------------------------------------|---------|
| Instance Quantity                                                | 30,000  |
| Instance Quantity Uom                                            | S.F.    |
| Does the roof have major mechanical equipment sitting on Dunnage | No      |